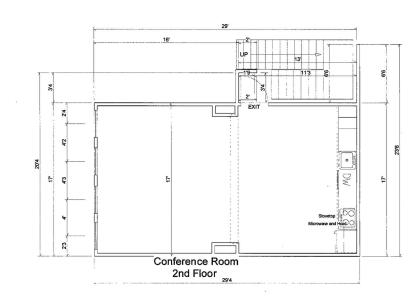

#### Second Floor:

- Open area
- Full kitchen/conference room with dishwasher & stove

#### Zena Charokopos

()» 215.396.2900 x103

zena.charokopos@naimertz.com

David Russo ((\_)) 215.359.7524

david.russo@naimertz.com

2nd Floor Plan

NAI MERTZ DISCLAIMER: NO WARRANTY OR REPRESENTATION, EXPRESS OR IMPLIED, IS MADE AS TO THE ACCURACY OF THE INFORMATION CONTAINED HEREIN, AND THE SAME IS SUBMITTED SUBJECT TO ERRORS, OMISSIONS, CHANGE OF PRICE, RENTAL OR OTHER CONDITIONS, PRIOR SALE, LEASE OR FINANCING, OR WITHORAWAL WITHOUT NOTICE, AND OF ANY SPECIAL LISTING CONDITIONS IMPOSED BY OUR PRINCIPALS NO WARRANTIES OR REPRESENTATIONS ARE MADE AS TO THE CONDITION OF THE PROPERTY OR ANY HAZARDS CONTAINED THEREIN ARE ANY TO BE IMPLIED. OUTLINES ARE APPROXIMATE AND SHOWN ONLY TO IDENTIFY THE PARCEL IN CONSIDERATION.