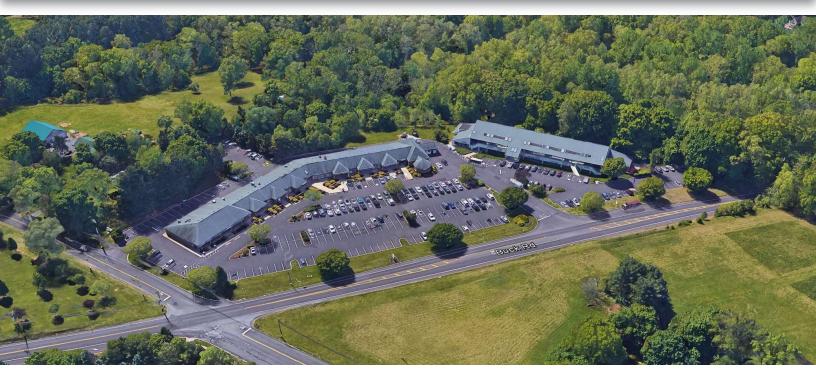

### **295 BUCK ROAD** Pleasant Valley Office Complex, Holland PA 18966

FOR LEASEOFFICE1,740 SF

#### **PROPERTY DESCRIPTION**

Attractive office building located in Bucks County. Built in 1987 and renovated in 2007. Zoned C2 Commercial.

Notable tenants include Holland Eye Associates, Holland Family Dental, Holland Family Practice, Lily's Chocolate Paradise, Bamboo Kitchen and more.

#### LOCATION

- The shopping center offers a wide range of amenities including restaurants, cafes, healthcare facilities, nearby walking trails and a picturesque, serene outdoor view.
- Centrally located between Street Road, US Route1 & Second Street Pike.
- North of the Buck Hotel in Feasterville and South of Village Shires Shopping Plaza in Northampton and the Newtown Bypass.
- Minutes from St. Mary Hospital, Aria Health, Bucks Community College & Neshaminy Mall, with the convenience of restaurants and shopping located within the Center.
- Two entrances one on Buck Road and the other on Rocksville Road.
- The Center has two sections the properties available are in the Professional Building.