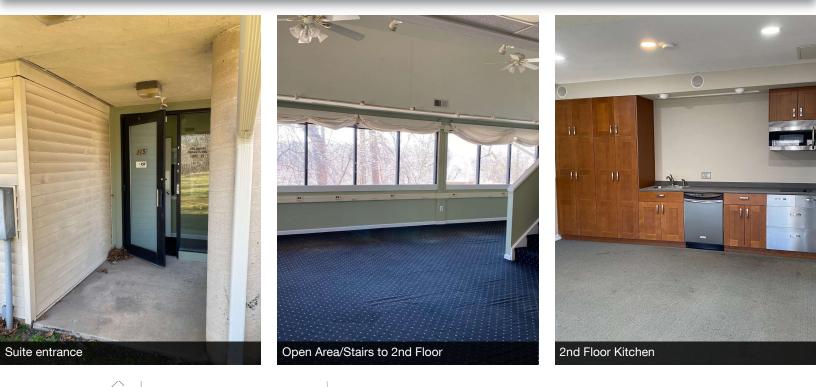

#### AVAILABLE SUITE:

SUITE 115 - 1,740 SF - \$2,320 + Electric/Month

First Floor:

- Open bullpen area
- 2 small private offices, kitchenette & two restrooms

#### Second Floor:

- Open area
- Full kitchen/conference room with dishwasher & stove