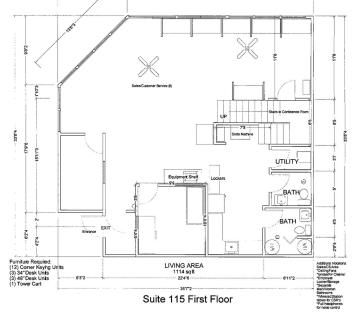

#### AVAILABLE SUITE:

SUITE 115 - 1,740 SF - \$2,320 + Electric/Month

First Floor:

- Open bullpen area
- 2 small private offices, kitchenette & two restrooms

#### 1st Floor Plan