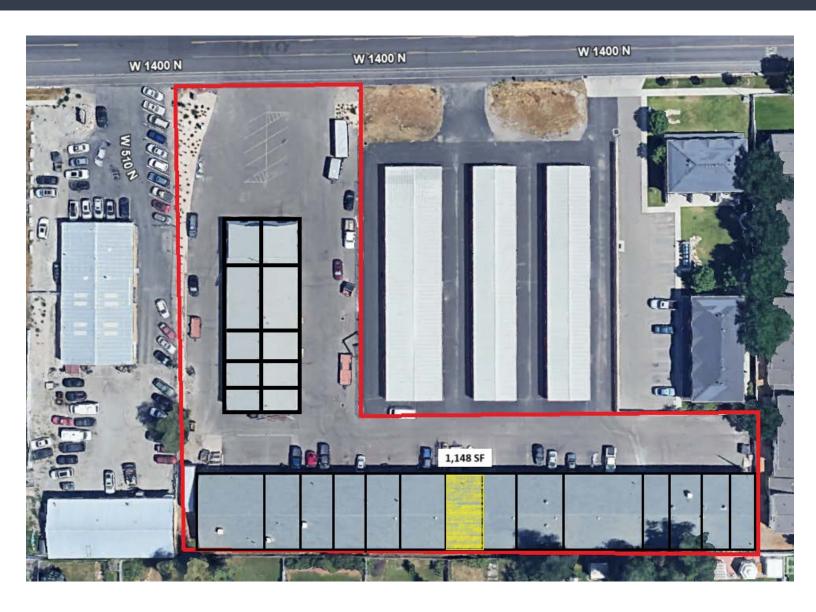

# FOR LEASE LOGAN PINES INDUSTRIAL 430-480 West 1400 North, Logan, UT 84321



#### **PROPERTY HIGHLIGHTS**

- Well located along busy 1400
   North, easy access to 1000 West.
- Lease Rate: \$0.75 PSF, NNN
- · Space Available:
  - · 1,148 Square Feet
- Please call for details



#### **Rob Lindsey**

Principal Broker 801-941-1064 rob@highbridgecomre.com

#### **Brandon Lindsey**

Vice President 435-237-1750 brandon@highbridgecomre.com



## FOR LEASE LOGAN PINES INDUSTRIAL 430 - 480 West 1400 North, Logan, UT 84321

### SITE PLAN



#### **Rob Lindsey**

Principal Broker 801-941-1064 rob@highbridgecomre.com

#### **Brandon Lindsey**

Vice President 435-237-1750 brandon@highbridgecomre.com



### **FOR LEASE LOGAN PINES INDUSTRIAL**

430 - 480 West 1400 North, Logan, UT 84321

## **MAP**



#### **Rob Lindsey**

**Principal Broker** 801-941-1064 rob@highbridgecomre.com

#### **Brandon Lindsey**

**Vice President** 435-237-1750 brandon@highbridgecomre.com