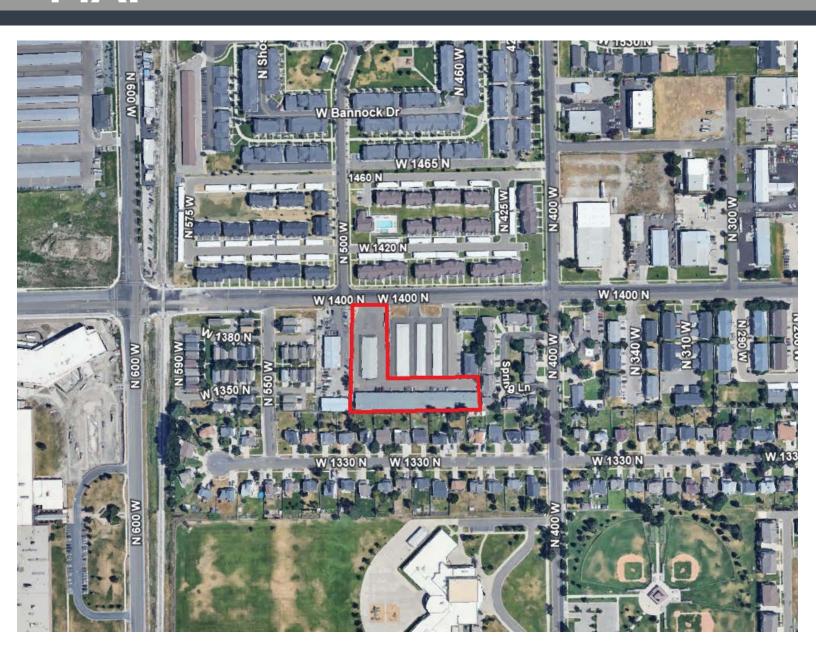

# FOR LEASE LOGAN PINES INDUSTRIAL 430-480 West 1400 North, Logan, UT 84321



#### **PROPERTY HIGHLIGHTS**

- Well located along busy 1400
   North, easy access to 1000 West.
- Lease Rate: \$0.75 PSF, NNN
- · Space Available:
  - · 1,148 Square Feet
- Please call for details



#### **Rob Lindsey**

Principal Broker 801-941-1064 rob@highbridgecomre.com

#### **Brandon Lindsey**

Vice President 435-237-1750 brandon@highbridgecomre.com



## FOR LEASE LOGAN PINES INDUSTRIAL 430 - 480 West 1400 North, Logan, UT 84321

### SITE PLAN



#### **Rob Lindsey**

Principal Broker 801-941-1064 rob@highbridgecomre.com

#### **Brandon Lindsey**

Vice President 435-237-1750 brandon@highbridgecomre.com



### **FOR LEASE LOGAN PINES INDUSTRIAL**

430 - 480 West 1400 North, Logan, UT 84321

## **MAP**



#### **Rob Lindsey**

**Principal Broker** 801-941-1064 rob@highbridgecomre.com

#### **Brandon Lindsey**

**Vice President** 435-237-1750 brandon@highbridgecomre.com