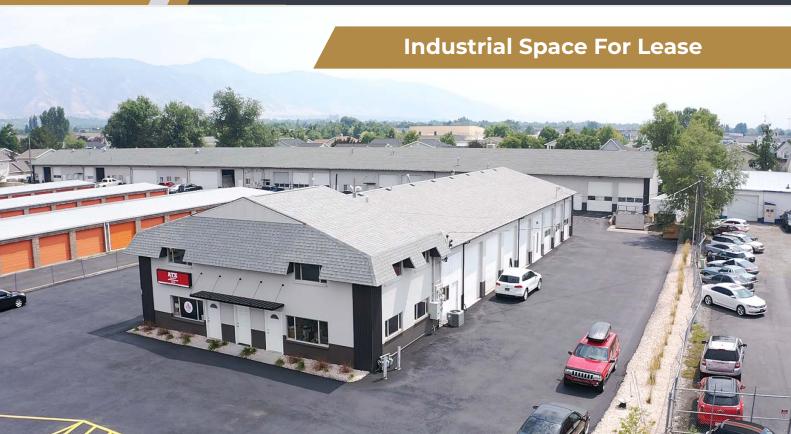

# FOR LEASE LOGAN PINES INDUSTRIAL 430-480 West 1400 North, Logan, UT 84321

#### **PROPERTY HIGHLIGHTS**

- Well located along busy 1400
   North, easy access to 1000 West.
- Lease Rate: \$0.75 PSF, NNN
- · Space Available:
  - · 1,148 Square Feet
- Please call for details