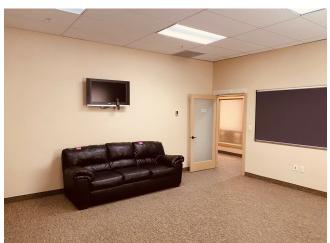

uilding Area: | 50,000 SF              |  |
| Year Built:             | 2003                   |  |
| Walk Score ®:           | 52 (Somewhat Walkable) |  |
| Taxes:                  | \$0.09 USD/SF/MO       |  |
| Operating Expenses:     | \$0.42 USD/SF/MO       |  |
| Rental Rate Mo:         | \$1.50 /SF/MO          |  |

## **Spring Creek Office & Retail**

\$18.00 /SF/YR

Prime Executive office space in Providence UT. 9,545 SF with multiple private offices, conference room, break room and work rooms. Elevator access. Ample parking available. Very prestigious look and feel......

- Excellent executive office look and feel
- Large 2nd floor windows
- Very strong tenant mix
- Fiber internet
- For more information visit:

https://www.loopnet.com/Listing/517-W-100-N-Providence-UT/24241114/





#### 2nd Floor Ste 225

| Rental Rate \$18.00 /SF/YR    | private offices with large windows and great views. Large                                                                        |
|-------------------------------|----------------------------------------------------------------------------------------------------------------------------------|
| ·····                         | breakroom and 3 conference rooms. Large open work                                                                                |
| Date Available March 01, 2023 | space for cubicles etc. Fiber internet. Multi tenant building with great synergism. Huge parking area shared with movie theater. |
| Service Type Triple Net (NNN) |