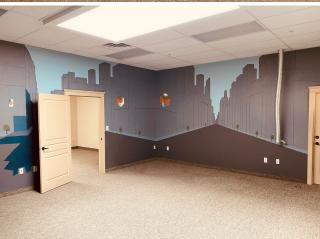

lding Area: | 50,000 SF              |  |
| Year Built:             | 2003                   |  |
| Walk Score ®:           | 52 (Somewhat Walkable) |  |
| Taxes:                  | \$0.09 USD/SF/MO       |  |
| Operating Expenses:     | \$0.42 USD/SF/MO       |  |
| Rental Rate Mo:         | \$1.50 /SF/MO          |  |

## **Spring Creek Office & Retail**

\$18.00 /SF/YR

Prime Executive office space in Providence UT. 9,545 SF with multiple private offices, conference room, break room and work rooms. Elevator access. Ample parking available. Very prestigious look and feel......

- Excellent executive office look and feel
- Large 2nd floor windows
- Very strong tenant mix
- Fiber internet
- For more information visit:

https://www.loopnet.com/Listing/517-W-100-N-Providence-UT/24241114/





#### 2nd Floor Ste 225

| Rental Rate \$18.00 /SF/YR    | private offices with large windows and great views. Large                                                                        |
|-------------------------------|----------------------------------------------------------------------------------------------------------------------------------|
| ·····                         | breakroom and 3 conference rooms. Large open work                                                                                |
| Date Available March 01, 2023 | space for cubicles etc. Fiber internet. Multi tenant building with great synergism. Huge parking area shared with movie theater. |
| Service Type Triple Net (NNN) |