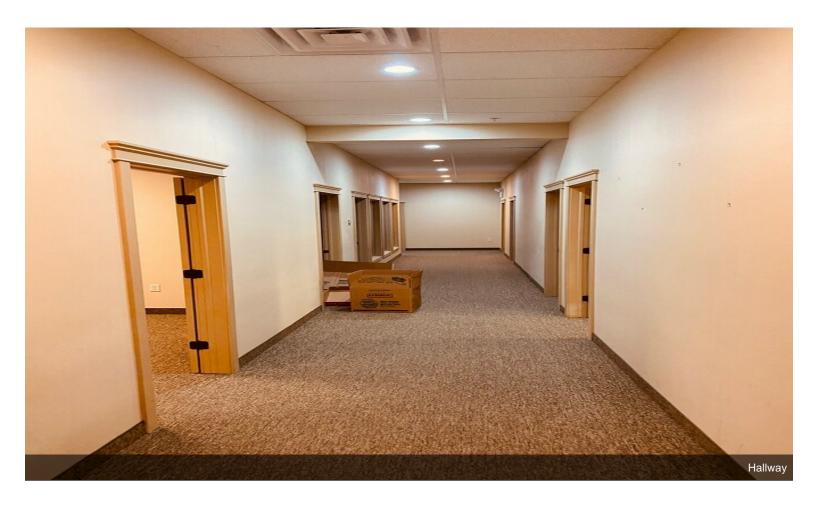

## **Spring Creek Office & Retail**

\$18.00 /SF/YR

Prime Executive office space in Providence UT. 9,545 SF with multiple private offices, conference room, break room and work rooms. Elevator access. Ample parking available. Very prestigious look and feel......

517 W 100 N, Providence, UT 84332

Prime Executive office space in Providence UT. 9,545 SF with multiple private offices, conference room, break room and work rooms. Elevator access. Ample parking available. Very prestigious look and feel.