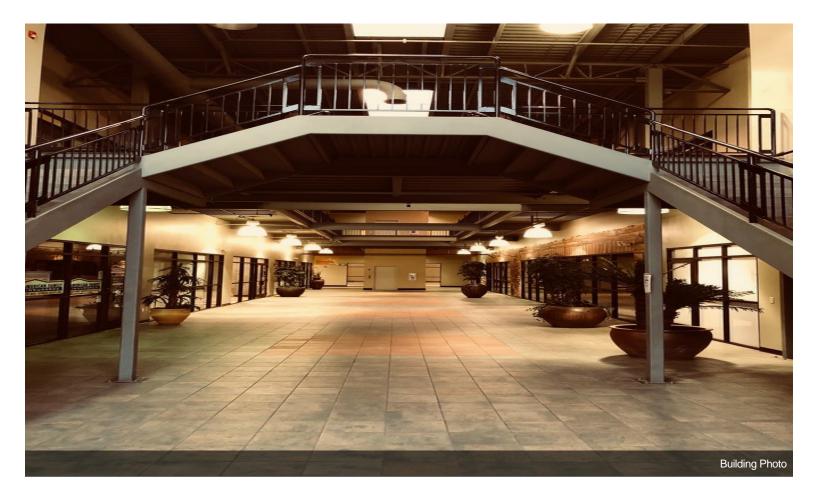

|                                                                                                                                  |

### **Major Tenant Information**

| Tenant                               | SF Occupied | Lease Expired |
|--------------------------------------|-------------|---------------|
| American Family Insurance            | -1322       |               |
| Bear Lake Community Health<br>Center | -15913      |               |
| Next Century                         | -12568      |               |



517 W 100 N, Providence, UT 84332

Prime Executive office space in Providence UT. 9,545 SF with multiple private offices, conference room, break room and work rooms. Elevator access. Ample parking available. Very prestigious look and feel.





## **Property Photos**