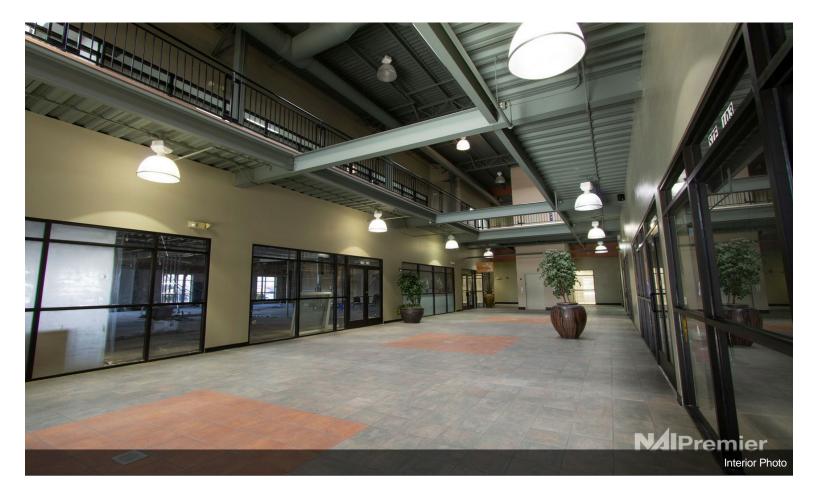

| Lease Term 10 Years           |                                                                                                                                  |

### **Major Tenant Information**

| Tenant                               | SF Occupied | Lease Expired |
|--------------------------------------|-------------|---------------|
| American Family Insurance            | -1322       |               |
| Bear Lake Community Health<br>Center | -15913      |               |
| Next Century                         | -12568      |               |



517 W 100 N, Providence, UT 84332

Prime Executive office space in Providence UT. 9,545 SF with multiple private offices, conference room, break room and work rooms. Elevator access. Ample parking available. Very prestigious look and feel.





## **Property Photos**