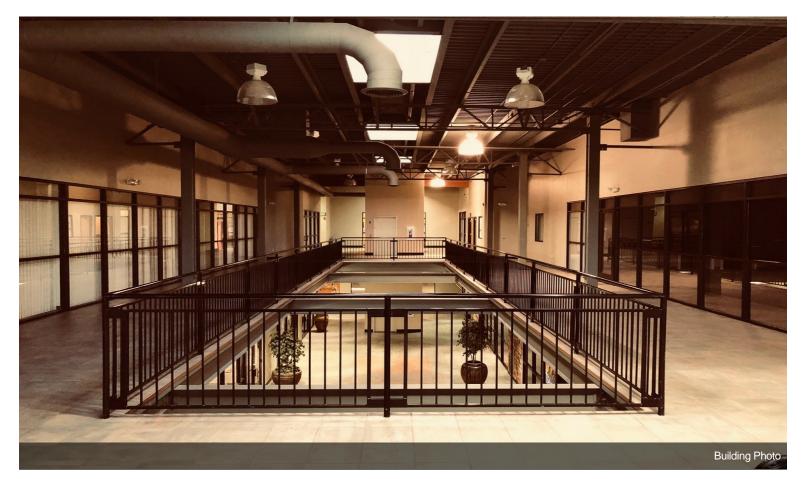

|                                                                                                                                  |

### **Major Tenant Information**

| Tenant                               | SF Occupied | Lease Expired |
|--------------------------------------|-------------|---------------|
| American Family Insurance            | -1322       |               |
| Bear Lake Community Health<br>Center | -15913      |               |
| Next Century                         | -12568      |               |



517 W 100 N, Providence, UT 84332

Prime Executive office space in Providence UT. 9,545 SF with multiple private offices, conference room, break room and work rooms. Elevator access. Ample parking available. Very prestigious look and feel.





## **Property Photos**