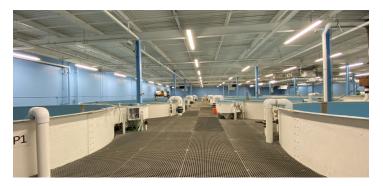

#### **PROPERTY DESCRIPTION**

Sentry Commercial is pleased to present 63,876 SF at 64 Avenue of Industry, Waterbury, CT for lease. The space is highly functional for the industrial user with heavy power, 21' ceilings, and great highway access to both I-84 and I-691.

#### **PROPERTY HIGHLIGHTS**

- Expansive renovations completed within the last 10 years
- 21' ceilings
- 100% air-conditioned
- 2,500 amp power; includes 350 KVA generator
- Immediate access to I-84 and I-691