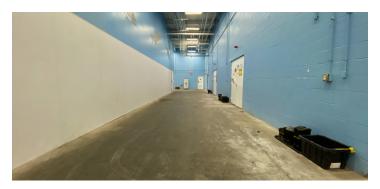

#### **PROPERTY DESCRIPTION**

Sentry Commercial is pleased to present 63,876 SF at 64 Avenue of Industry, Waterbury, CT for lease. The space is highly functional for the industrial user with heavy power, 21' ceilings, and great highway access to both I-84 and I-691.

#### **PROPERTY HIGHLIGHTS**

- Expansive renovations completed within the last 10 years
- 21' ceilings
- 100% air-conditioned
- 2,500 amp power; includes 350 KVA generator
- Immediate access to I-84 and I-691

#### **BUILDING SPECIFICATIONS**

| Building Size       | 74,372 SF             |
|---------------------|-----------------------|
| Office Space        | 5,000 SF              |
| Warehouse           | 58,876 SF             |
| Ceiling Height      | 21′                   |
| Docks               | 1 (10' x 10') private |
|                     | 1 (10' x 10') shared  |
| Drives              | 1 (10' x 10')         |
| Column Spacing      | 30' x 30'             |
| Year Built          | 1966                  |
| Year Last Renovated | 2015                  |
|                     |                       |