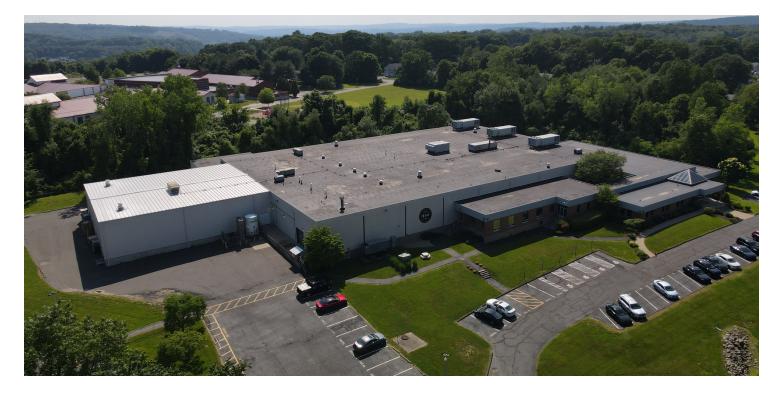

## 64 AVENUE OF INDUSTRY | WATERBURY, CT 06705

#### **PROPERTY DESCRIPTION**

Sentry Commercial is pleased to present 63,876 SF at 64 Avenue of Industry, Waterbury, CT for lease. The space is highly functional for the industrial user with heavy power, 21' ceilings, and great highway access to both I-84 and I-691.

#### **PROPERTY HIGHLIGHTS**

- Expansive renovations completed within the last 10 years
- 21' ceilings
- 100% air-conditioned
- 2,500 amp power; includes 350 KVA generator
- Immediate access to I-84 and I-691

#### **OFFERING SUMMARY**

| Lease Rate:    | \$6.00 NNN |
|----------------|------------|
| Available SF:  | 63,876 SF  |
| Lot Size:      | 464,347 SF |
| Building Size: | 74,372 SF  |
|                |            |