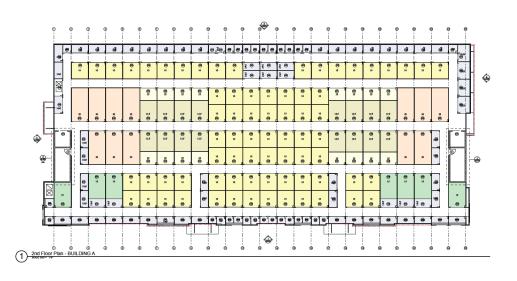

#### PROPERTY HIGHLIGHTS

- Climate Controlled Storage 51,346 +/- Gross sqft 37,763 +/- Net sqft (approved and ready for permitting)
- Traditional Self-Storage 45,419 +/- sqft (approved and ready for permitting)
- 90% of Plans Done
- 100% Engineering Done
- Pad Ready Detention Completed
- All Utilities are Available and Ready At the Site
- Near New Developments
- Great Visibility
- 292 Townhomes Set to Go Next-door
- National Retail Tenants and More Coming Soon
- Affluent Demographic Area