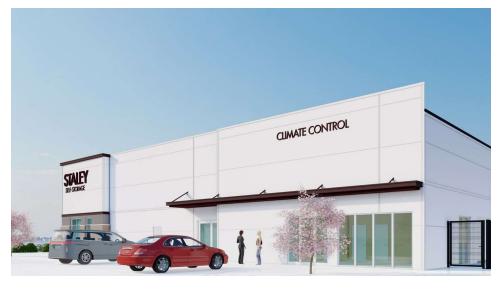

#### PROPERTY HIGHLIGHTS

- Climate Controlled Storage 51,346 +/- Gross sqft 37,763 +/- Net sqft (approved and ready for permitting)
- Traditional Self-Storage 45,419 +/- sqft (approved and ready for permitting)
- 90% of Plans Done
- 100% Engineering Done
- Pad Ready Detention Completed
- All Utilities are Available and Ready At the Site
- Near New Developments
- Great Visibility
- 292 Townhomes Set to Go Next-door
- National Retail Tenants and More Coming Soon
- Affluent Demographic Area