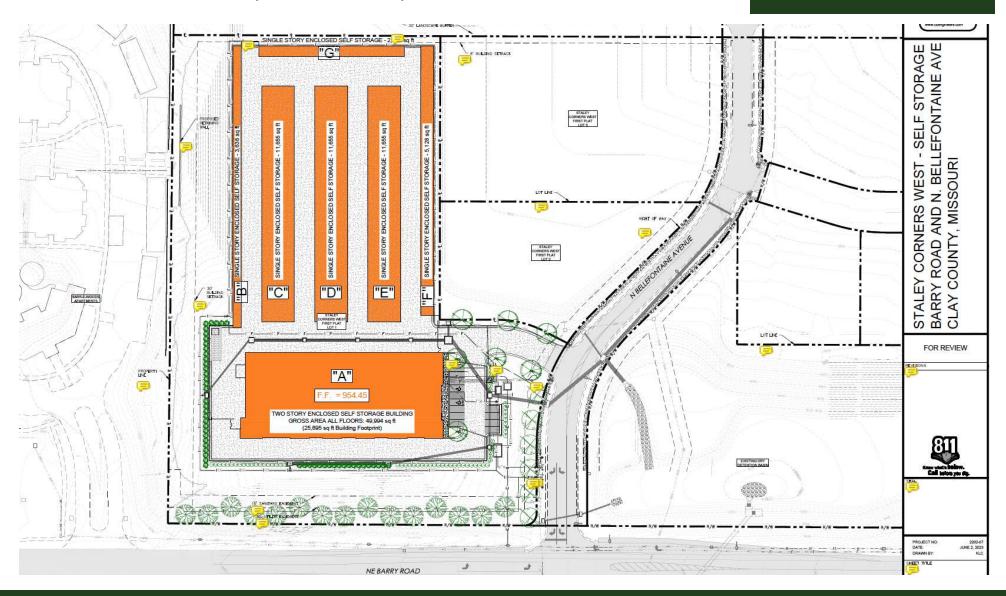

2998 NE BARRY ROAD, KANSAS CITY, MO 64155

**FOR SALE** 

The project is fully prepared for development. It has received approval for the Final Development Plan and has undergone mass grading. Additionally, it comes with a 90% set of plans included in the purchase. These completed elements indicate readiness and save potential buyers significant time and cost. By skipping the lengthy process of zoning approvals and design intricacies, Staley Self-Storage allows for swift structural engineering, saving buyers potentially months or even years of challenges and expenses.

#### PROPERTY HIGHLIGHTS

- Climate Controlled Storage 51,346 +/- Gross sqft 37,763 +/- Net sqft (approved and ready for permitting)
- Traditional Self-Storage 45,419 +/- sqft (approved and ready for permitting)
- 90% of Plans Done
- 100% Engineering Done
- Pad Ready Detention Completed
- All Utilities are Available and Ready At the Site
- Near New Developments
- Great Visibility
- 292 Townhomes Set to Go Next-door
- National Retail Tenants and More Coming Soon
- Affluent Demographic Area