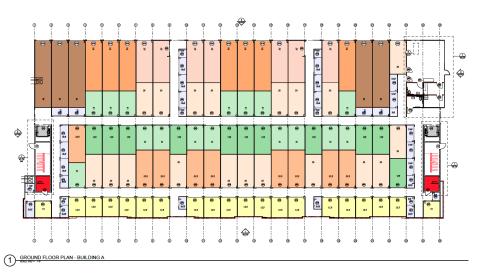

#### PROPERTY HIGHLIGHTS

- Climate Controlled Storage 51,346 +/- Gross sqft 37,763 +/- Net sqft (approved and ready for permitting)
- Traditional Self-Storage 45,419 +/- sqft (approved and ready for permitting)
- 90% of Plans Done
- 100% Engineering Done
- Pad Ready Detention Completed
- All Utilities are Available and Ready At the Site
- Near New Developments
- Great Visibility
- 292 Townhomes Set to Go Next-door
- National Retail Tenants and More Coming Soon
- Affluent Demographic Area