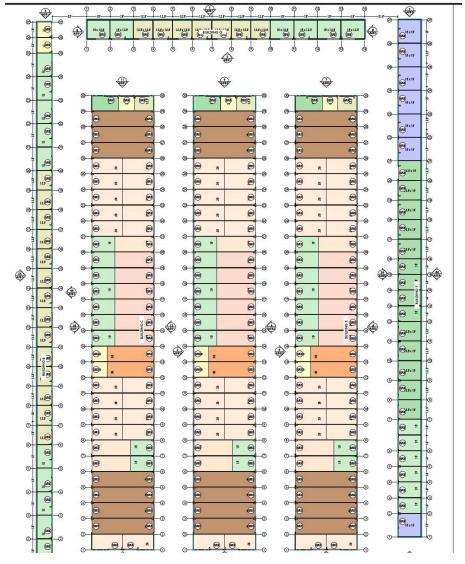

#### PROPERTY HIGHLIGHTS

- Climate Controlled Storage 51,346 +/- Gross sqft 37,763 +/- Net sqft (approved and ready for permitting)
- Traditional Self-Storage 45,419 +/- sqft (approved and ready for permitting)
- 90% of Plans Done
- 100% Engineering Done
- Pad Ready Detention Completed
- All Utilities are Available and Ready At the Site
- Near New Developments
- Great Visibility
- 292 Townhomes Set to Go Next-door
- National Retail Tenants and More Coming Soon
- Affluent Demographic Area