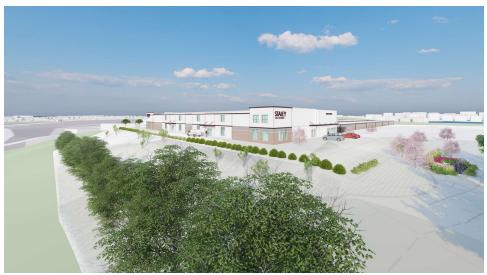

2998 NE BARRY ROAD, KANSAS CITY, MO 64155

**FOR SALE** 

The project is fully prepared for development. It has received approval for the Final Development Plan and has undergone mass grading. Additionally, it comes with a 90% set of plans included in the purchase. These completed elements indicate readiness and save potential buyers significant time and cost. By skipping the lengthy process of zoning approvals and design intricacies, Staley Self-Storage allows for swift structural engineering, saving buyers potentially months or even years of challenges and expenses.

#### PROPERTY HIGHLIGHTS

- Climate Controlled Storage 51,346 +/- Gross sqft 37,763 +/- Net sqft (approved and ready for permitting)
- Traditional Self-Storage 45,419 +/- sqft (approved and ready for permitting)
- 90% of Plans Done
- 100% Engineering Done
- Pad Ready Detention Completed
- All Utilities are Available and Ready At the Site
- Near New Developments
- Great Visibility
- 292 Townhomes Set to Go Next-door
- National Retail Tenants and More Coming Soon
- Affluent Demographic Area