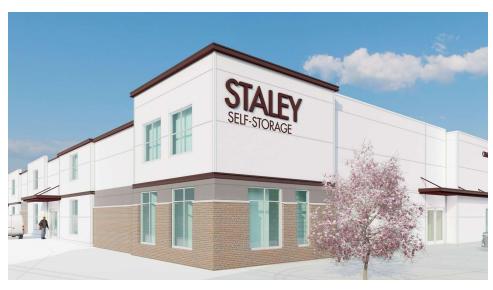

2998 NE BARRY ROAD, KANSAS CITY, MO 64155

**FOR SALE** 

The project is fully prepared for development. It has received approval for the Final Development Plan and has undergone mass grading. Additionally, it comes with a 90% set of plans included in the purchase. These completed elements indicate readiness and save potential buyers significant time and cost. By skipping the lengthy process of zoning approvals and design intricacies, Staley Self-Storage allows for swift structural engineering, saving buyers potentially months or even years of challenges and expenses.

#### PROPERTY HIGHLIGHTS

- Climate Controlled Storage 51,346 +/- Gross sqft 37,763 +/- Net sqft (approved and ready for permitting)
- Traditional Self-Storage 45,419 +/- sqft (approved and ready for permitting)
- 90% of Plans Done
- 100% Engineering Done
- Pad Ready Detention Completed
- All Utilities are Available and Ready At the Site
- Near New Developments
- Great Visibility
- 292 Townhomes Set to Go Next-door
- National Retail Tenants and More Coming Soon
- Affluent Demographic Area