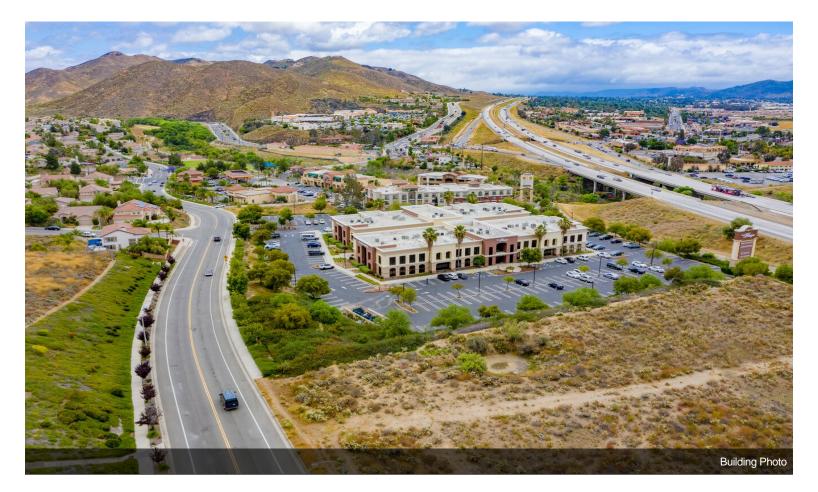

|
| Property Type:       | Office                 |
| Property Subtype:    | Medical                |
| Sale Type:           | Owner User             |
| Building Class:      | В                      |
| Floors:              | 2                      |
| Typical Floor Size:  | 17,245 SF              |
| Year Built:          | 2008                   |
| Lot Size:            | 2.88 AC                |
| Parking Ratio:       | 4.8/1,000 SF           |
| Walk Score ®:        | 57 (Somewhat Walkable) |

## 31569 Canyon Estates Dr

\$295,000

Excellent Well Maintained Business Center Close Proximity to 15 Freeway...







#### 31569 Canyon Estates Dr, Lake Elsinore, CA 92532

Excellent Well Maintained Business Center Close Proximity to 15 Freeway































































































32823 Temecula Parkway | Temecula, CA 92592 Tel: 951.676.6677 Fax: 951.677.7787 Site Plan



Site Plan