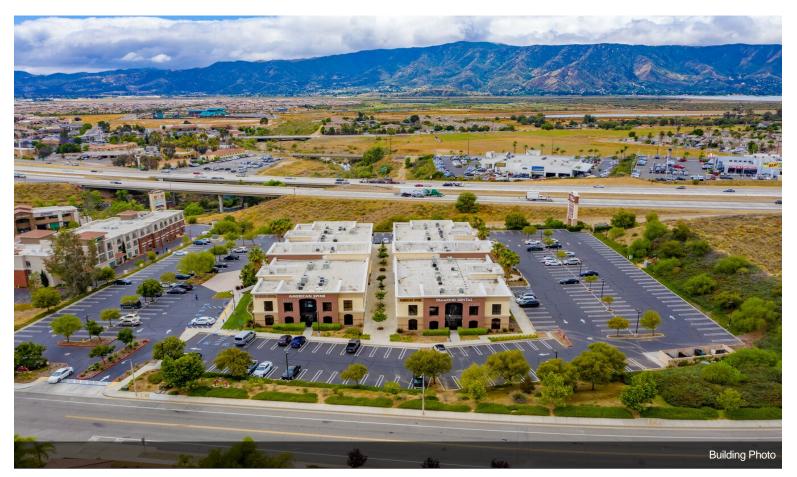

|
| Property Type:       | Office                 |
| Property Subtype:    | Medical                |
| Sale Type:           | Owner User             |
| Building Class:      | В                      |
| Floors:              | 2                      |
| Typical Floor Size:  | 17,245 SF              |
| Year Built:          | 2008                   |
| Lot Size:            | 2.88 AC                |
| Parking Ratio:       | 4.8/1,000 SF           |
| Walk Score ®:        | 57 (Somewhat Walkable) |

## 31569 Canyon Estates Dr

\$295,000

Excellent Well Maintained Business Center Close Proximity to 15 Freeway...







#### 31569 Canyon Estates Dr, Lake Elsinore, CA 92532

Excellent Well Maintained Business Center Close Proximity to 15 Freeway































































































32823 Temecula Parkway | Temecula, CA 92592 Tel: 951.676.6677 Fax: 951.677.7787 Site Plan



Site Plan