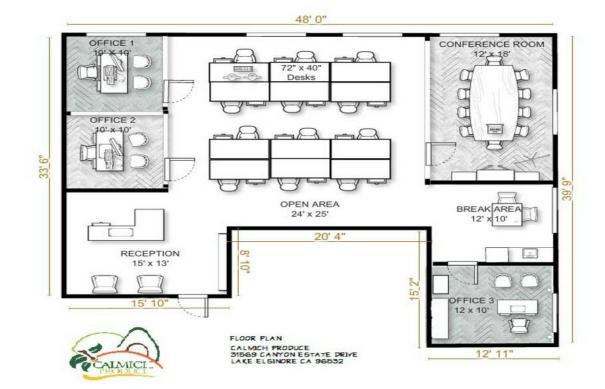

#### 31569 Canyon Estates Dr, Lake Elsinore, CA 92532

Excellent Well Maintained Business Center Close Proximity to 15 Freeway

32823 Temecula Parkway | Temecula, CA 92592 Tel: 951.676.6677 Fax: 951.677.7787 Site Plan

Site Plan