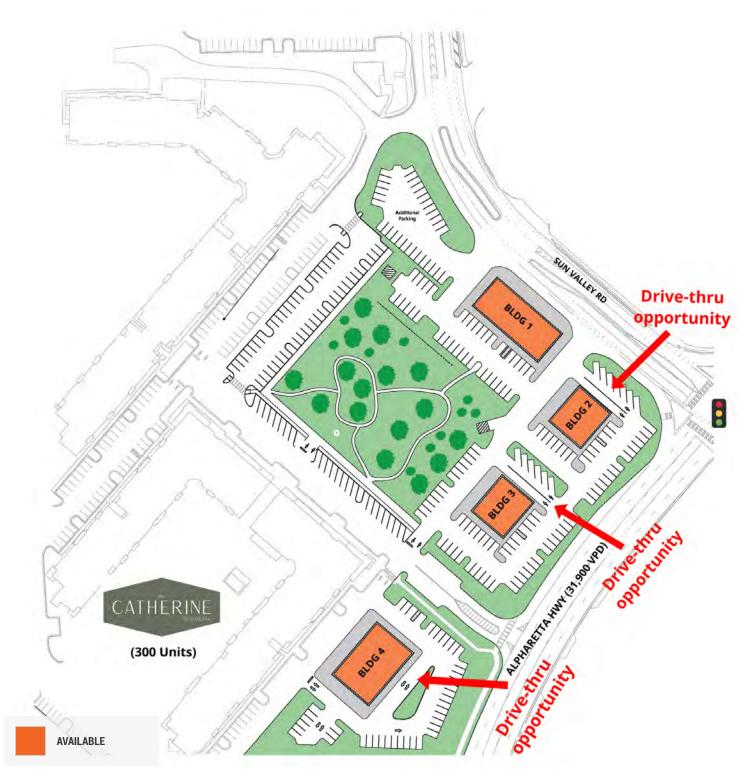

## PROJECT DATA

## BUILDING 1 (OFFICE):

SQUARE FOOTAGE: 6,900 SQ. FT.

PARKING SPACES: **39 SPACES** 

### **BUILDING 2 (RESTAURANT/ RETAIL):**

SQUARE FOOTAGE: 4.200 SQ. FT.

PARKING SPACES: **37 SPACES** 

## **BUILDING 3 (RESTAURANT/ RETAIL):**

SQUARE FOOTAGE: 4,200 SQ. FT.

PARKING SPACES: 40 SPACES

## **BUILDING 4 (RESTAURANT/ RETAIL):**

SQUARE FOOTAGE: 7,000 SQ. FT.

32 SPACES

PARKING SPACES: **43 SPACES** 

ADDITIONAL PARKING:

TOTAL SQUARE FOOTAGE: 22,300 SQ. FT.

TOTAL PARKING SPACES: **191 SPACES** 

ALAN SHAW DREW LEWIS 770.955.2434