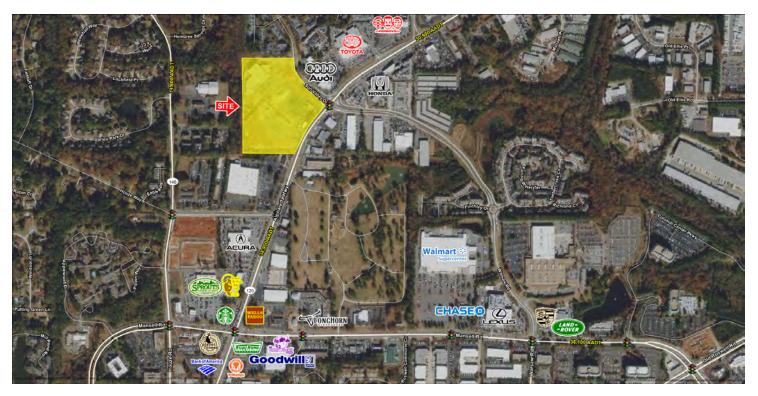

#### **LOCATION DESCRIPTION**

Outparcel opportunity at Alpharetta Hwy (Hwy 9) and Sun Valley Road

### **PROPERTY HIGHLIGHTS**

- Outparcels available at The Catherine of Roswell; a 300 unit multi-family mixed use project which has been open since 2020 and is 97% occupied with approximately 475 residents
- Drive-thrus approved for this site
- · Pad sites may be subdivided
- Excellent exposure on Alpharetta Hwy, boasting nearly 32,000 cars per day
- The site draws from both Roswell and Alpharetta, two of the highest income cities in the Atlanta MSA
- Signalized intersection