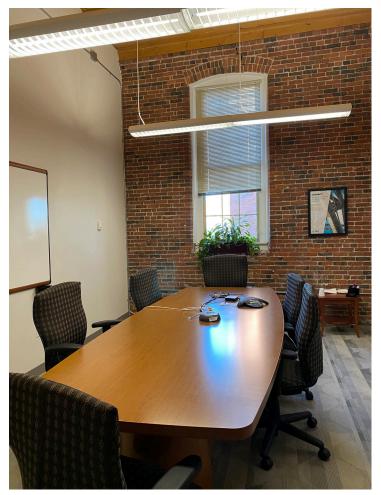

The space was recently renovated and features 12' high ceilings, exposed brick and wooden beam interiors, oversized operable windows which allow natural light to permeate throughout the space.

Amenities include on-site dining options, a fitness center with lockers and showers, covered parking, and walking trails along the Merrimack River.