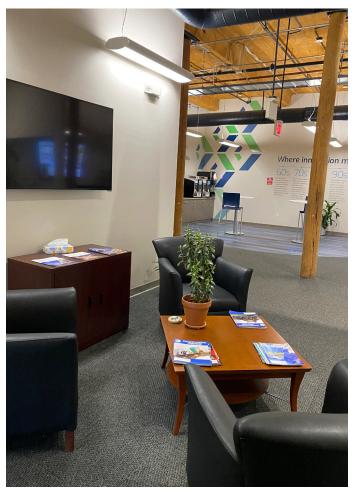

The space was recently renovated and features 12' high ceilings, exposed brick and wooden beam interiors, oversized operable windows which allow natural light to permeate throughout the space.

Amenities include on-site dining options, a fitness center with lockers and showers, covered parking, and walking trails along the Merrimack River.