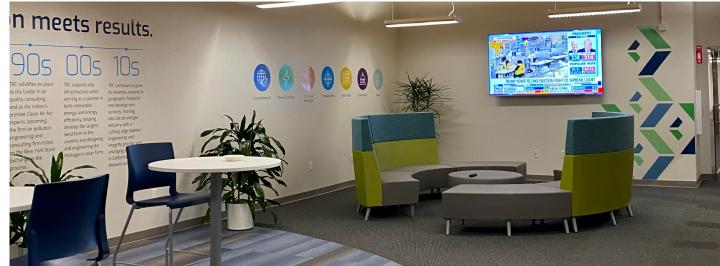

The space was recently renovated and features 12' high ceilings, exposed brick and wooden beam interiors, oversized operable windows which allow natural light to permeate throughout the space.

Amenities include on-site dining options, a fitness center with lockers and showers, covered parking, and walking trails along the Merrimack River.