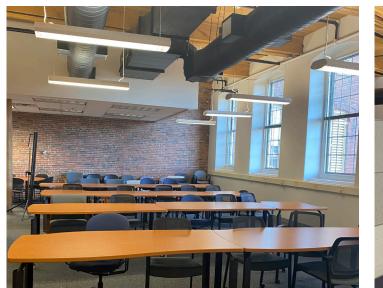

The space was recently renovated and features 12' high ceilings, exposed brick and wooden beam interiors, oversized operable windows which allow natural light to permeate throughout the space.

Amenities include on-site dining options, a fitness center with lockers and showers, covered parking, and walking trails along the Merrimack River.