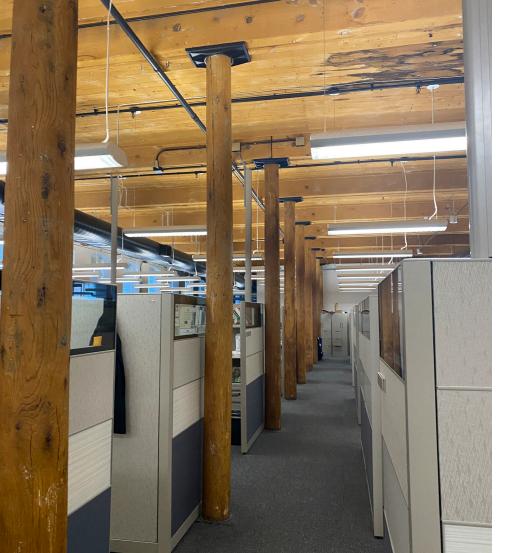

The space was recently renovated and features 12' high ceilings, exposed brick and wooden beam interiors, oversized operable windows which allow natural light to permeate throughout the space.

Amenities include on-site dining options, a fitness center with lockers and showers, covered parking, and walking trails along the Merrimack River.