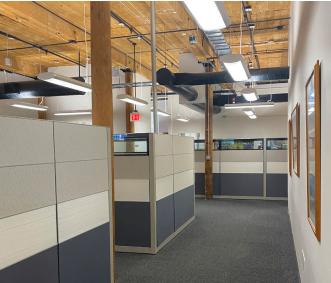

The space was recently renovated and features 12' high ceilings, exposed brick and wooden beam interiors, oversized operable windows which allow natural light to permeate throughout the space.

Amenities include on-site dining options, a fitness center with lockers and showers, covered parking, and walking trails along the Merrimack River.