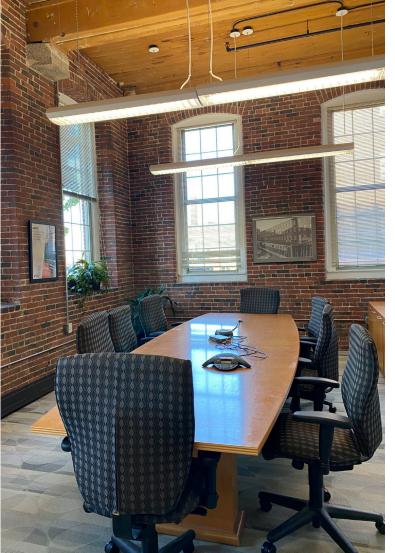

The space was recently renovated and features 12' high ceilings, exposed brick and wooden beam interiors, oversized operable windows which allow natural light to permeate throughout the space.

Amenities include on-site dining options, a fitness center with lockers and showers, covered parking, and walking trails along the Merrimack River.