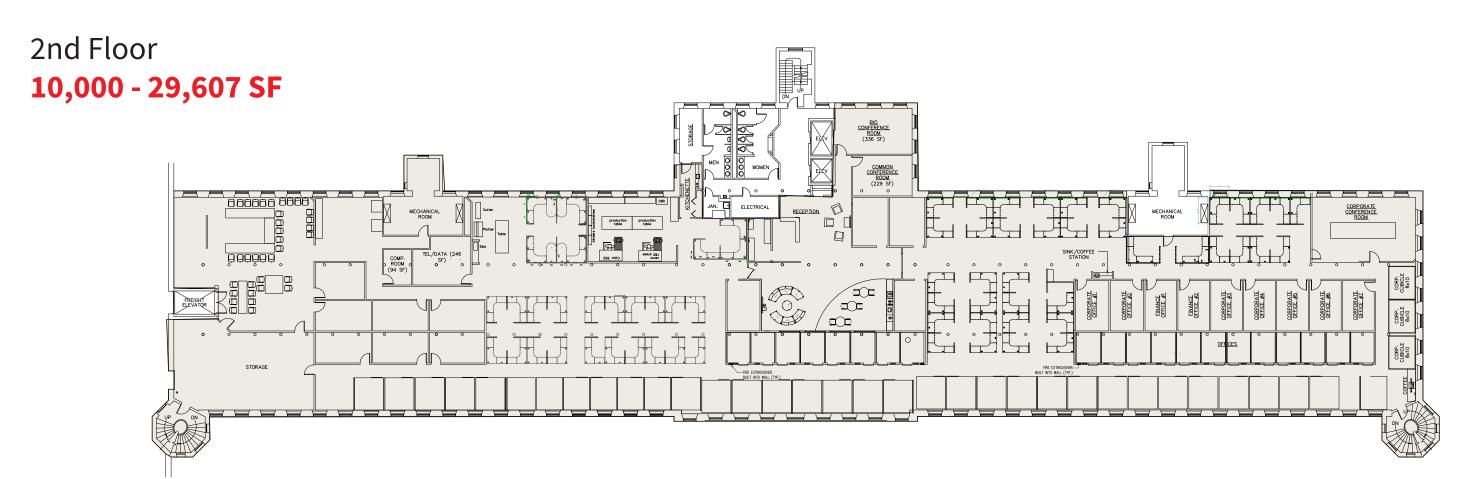

## **Highlights:**

- **Size:** 10,000 - 29,607 SF

- Floor: 2nd Floor

Available: ImmediatelyTerm: April 30, 2027Furniture: Available

For more information, contact:

Jamey Lipscomb 617 531 4109 James.Lipscomb@am.jll.com Carly Kiernan 617 531 4142 Carly.Kiernan@am.jll.com