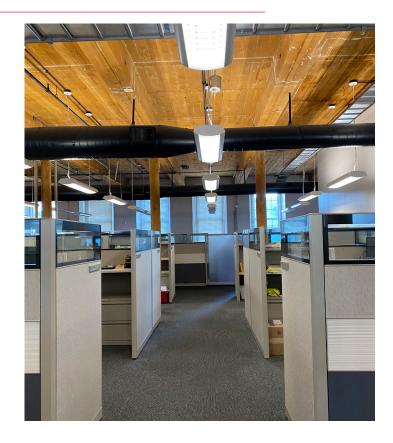

The space was recently renovated and features 12' high ceilings, exposed brick and wooden beam interiors, oversized operable windows which allow natural light to permeate throughout the space.

Amenities include on-site dining options, a fitness center with lockers and showers, covered parking, and walking trails along the Merrimack River.