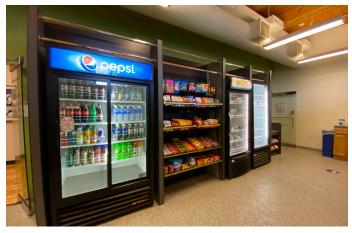

The space was recently renovated and features 12' high ceilings, exposed brick and wooden beam interiors, oversized operable windows which allow natural light to permeate throughout the space.

Amenities include on-site dining options, a fitness center with lockers and showers, covered parking, and walking trails along the Merrimack River.