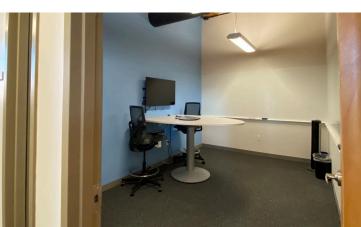

The space was recently renovated and features 12' high ceilings, exposed brick and wooden beam interiors, oversized operable windows which allow natural light to permeate throughout the space.

Amenities include on-site dining options, a fitness center with lockers and showers, covered parking, and walking trails along the Merrimack River.