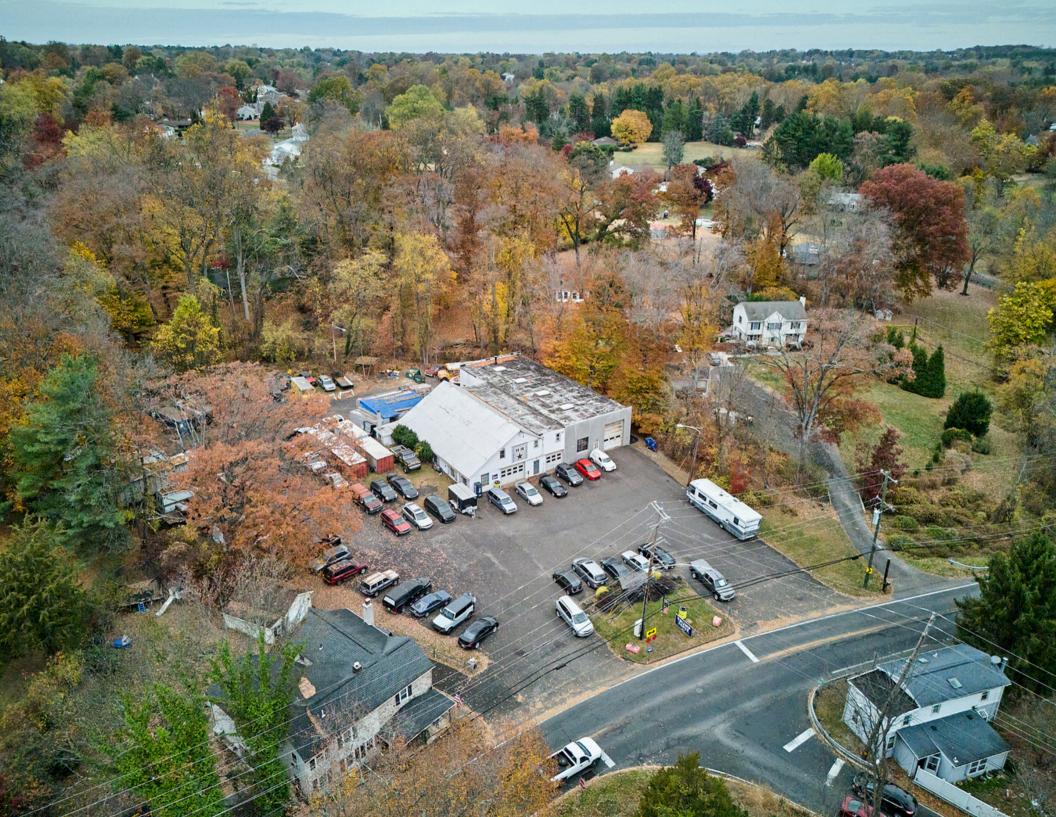

### PROPERTY HIGHLIGHTS

Welcome to Tom's Auto Repair Garage, serving the Bucks County area for over 20 years. It is located at the intersection of Bustleton Pike and Lower Holland Rd. Situated with premier road frontage. This property can be seen in every direction. The parcel of land is over 1.969 acres of land. Currently, the property class is commercial; the zoning is R1. The current owner operates his successful auto repair shop and leases storage space to several local businesses. All leases are gentlemen, and most want to continue the business arraignment - additional passive income of \$3,105.00 per month. The second floor is a bonus to the building, with wide open space and a locked storage room. The second floor can be used for multiple purposes. The entry to the second floor is a back interior staircase. The building is over 4500 sq ft, is used 100 % for an Auto repair shop, contains the main office and service area, bathrooms, supply retail area, multiple storage rooms, five lifts, four garage door entryways, multiple single entry doors, a finished second floor with a locked storage area, wide open land space all wrapped up in a premier location at 522 Bustleton Pike. Do Not Enter without your realtor or a scheduled appointment with the listing agent.

#### LOCATION HIGHLIGHTS

522 Bustleton Pike in Churchville, PA, offers a prime commercial location in a bustling area known for its vibrant business community. Situated conveniently near major highways and local amenities, this property benefits from high visibility and easy access for both customers and employees. The area is characterized by a mix of retail, office, and service-oriented businesses, making it an ideal spot for a variety of commercial enterprises. Churchville's charming suburban setting combined with its proximity to Philadelphia provides a strategic advantage for businesses looking to attract both local and regional clientele.