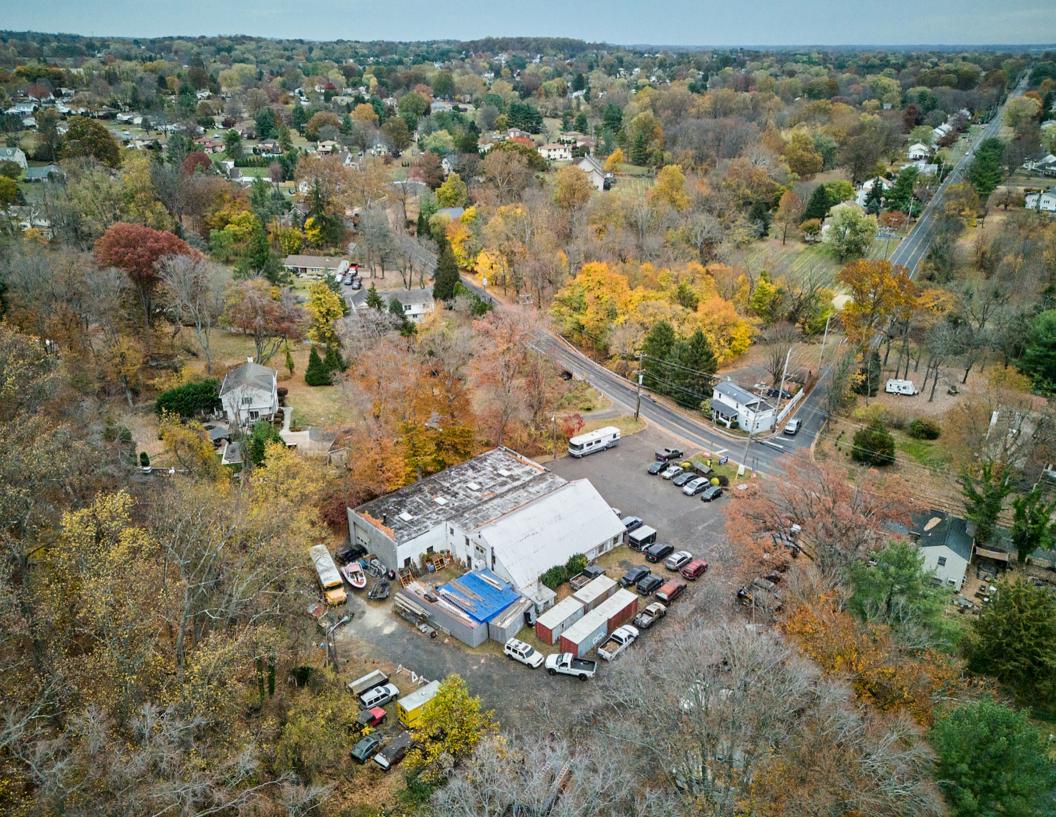

#### LOCATION HIGHLIGHTS

522 Bustleton Pike in Churchville, PA, offers a prime commercial location in a bustling area known for its vibrant business community. Situated conveniently near major highways and local amenities, this property benefits from high visibility and easy access for both customers and employees. The area is characterized by a mix of retail, office, and service-oriented businesses, making it an ideal spot for a variety of commercial enterprises. Churchville's charming suburban setting combined with its proximity to Philadelphia provides a strategic advantage for businesses looking to attract both local and regional clientele.