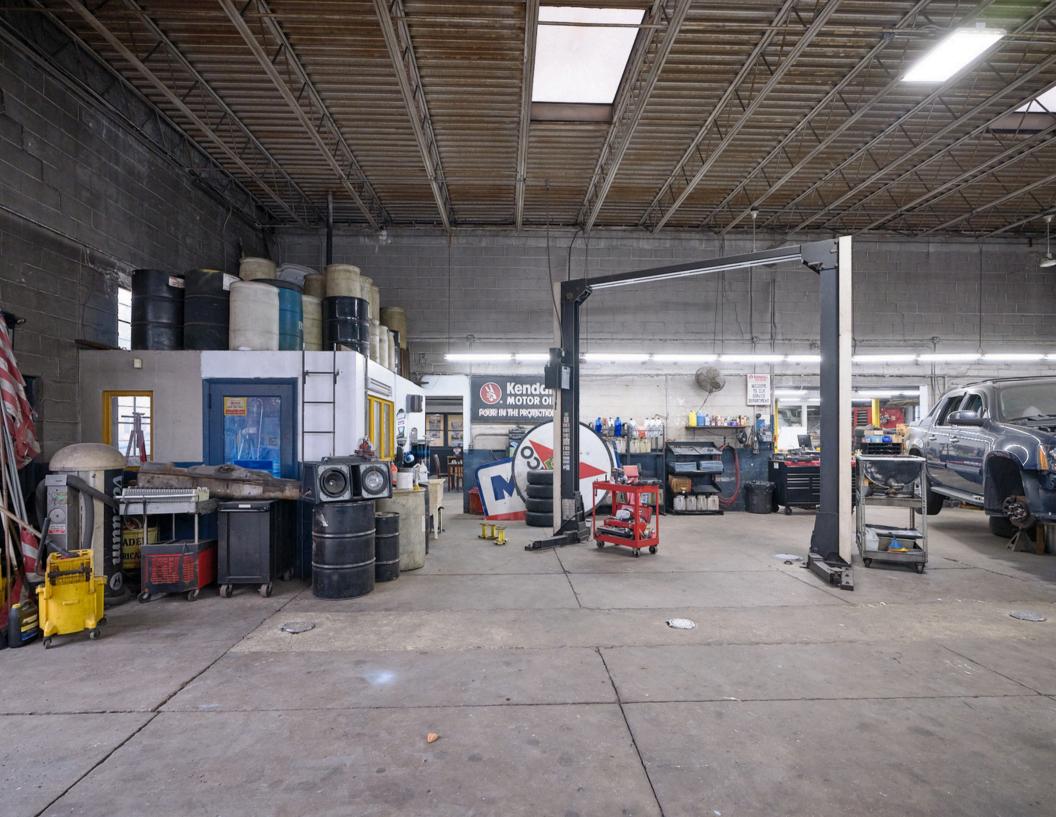

#### **EQUIPMENT INCLUDED IN SALE**

- 2 Styles Very Large Jack Stands for Big Rigs
- · 2 Home Depot Style Heavy Duty Shelving
- 1 300-gallon Motor Oil Tank
- 1 Huge Old School Fire Proof Government Safe
- Miscellaneous Wall Mounted Shop Fans
- Multiple Old School Tire Bubble Balancers
- Under Ground Exhaust Ventilation System
- Many Different Size Fiberglass Ladders
- Lockers
- Alarm Systems (Doors & Motion Sensor System)
- Security Cameras
- Fire Extinguishers
- Old School Sun Analyzer
- 2 15-ton Air Conditioning Units
- Miscellaneous Rubber Exhaust Hoses
- 1 Electric Above Ground Lift

- 3 Inground Hydraulic Lifts
- 1 Inground Adjustable Truck Lift
- 1 Air Compressor: 175-gallon tank with an additional 175-gallon holding tank plumbed together
- 2 Clean Burn Waist Oil Heaters
- 6 175-gallon & 1 150-gallon Waist Oil Holdings Tanks
- 1 10,000-lb Hydraulic Air Press
- 1 Ammco Brake Lathe
- Multiple Work Benches
- Multiple Vices
- 1 Drill Press
- 1 Wall Mount Strut Compressor
- Multiple Floor Jacks & Jack Stands
- · 2 Office Desks
- 1 Work Station Shop Desk
- · Miscellaneous Wood & Metal Cabinets
- 1 Large Air Jack used for Big Rigs