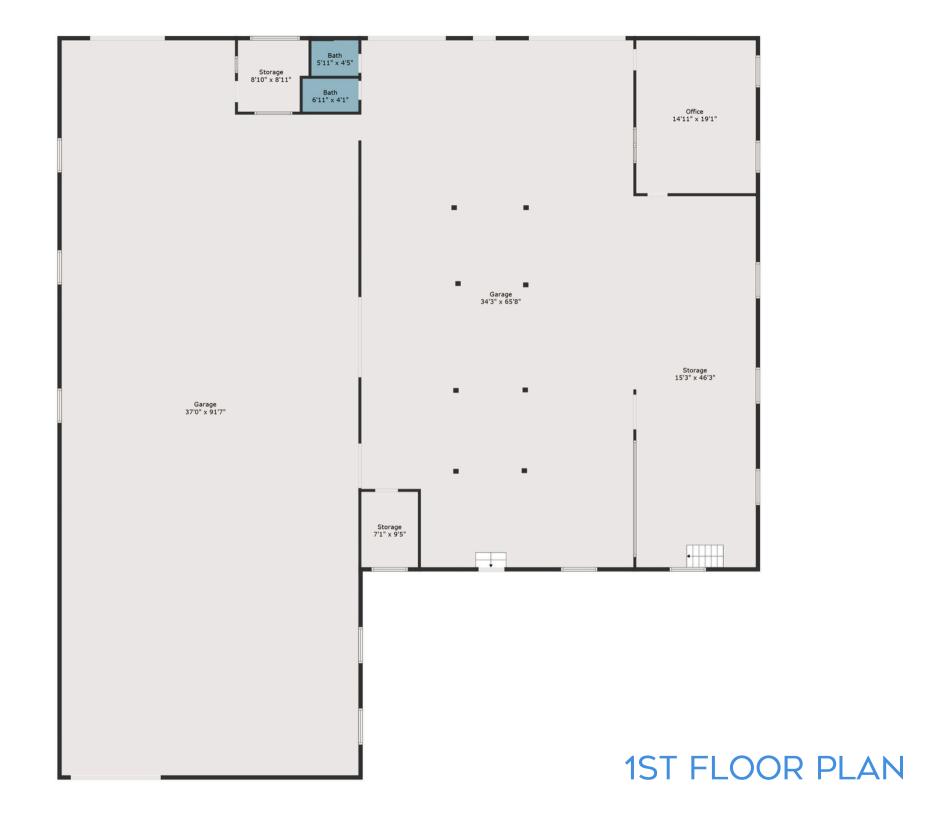

### PROPERTY HIGHLIGHTS

Welcome to Tom's Auto Repair Garage, serving the Bucks County area for over 20 years. It is located at the intersection of Bustleton Pike and Lower Holland Rd. Situated with premier road frontage. This property can be seen in every direction. The parcel of land is over 1.969 acres of land. Currently, the property class is commercial; the zoning is R1. The current owner operates his successful auto repair shop and leases storage space to several local businesses. All leases are gentlemen, and most want to continue the business arraignment - additional passive income of \$3,105.00 per month. The second floor is a bonus to the building, with wide open space and a locked storage room. The second floor can be used for multiple purposes. The entry to the second floor is a back interior staircase. The building is over 4500 sq ft, is used 100 % for an Auto repair shop, contains the main office and service area, bathrooms, supply retail area, multiple storage rooms, five lifts, four garage door entryways, multiple single entry doors, a finished second floor with a locked storage area, wide open land space all wrapped up in a premier location at 522 Bustleton Pike. Do Not Enter without your realtor or a scheduled appointment with the listing agent.

#### PROPERTY SUMMARY

| Offering Price   | \$1,499,000    |
|------------------|----------------|
| Presently        | Owner Occupied |
| Building SqFt    | 6,834          |
| Lot size (condo) | 1.96 AC        |
| Year Built       | 1973           |
| Zoning Type      | R1             |
| Parking          | 20 spaces      |
| County           | Bucks          |
| Taxes            | \$8,856 / 2024 |