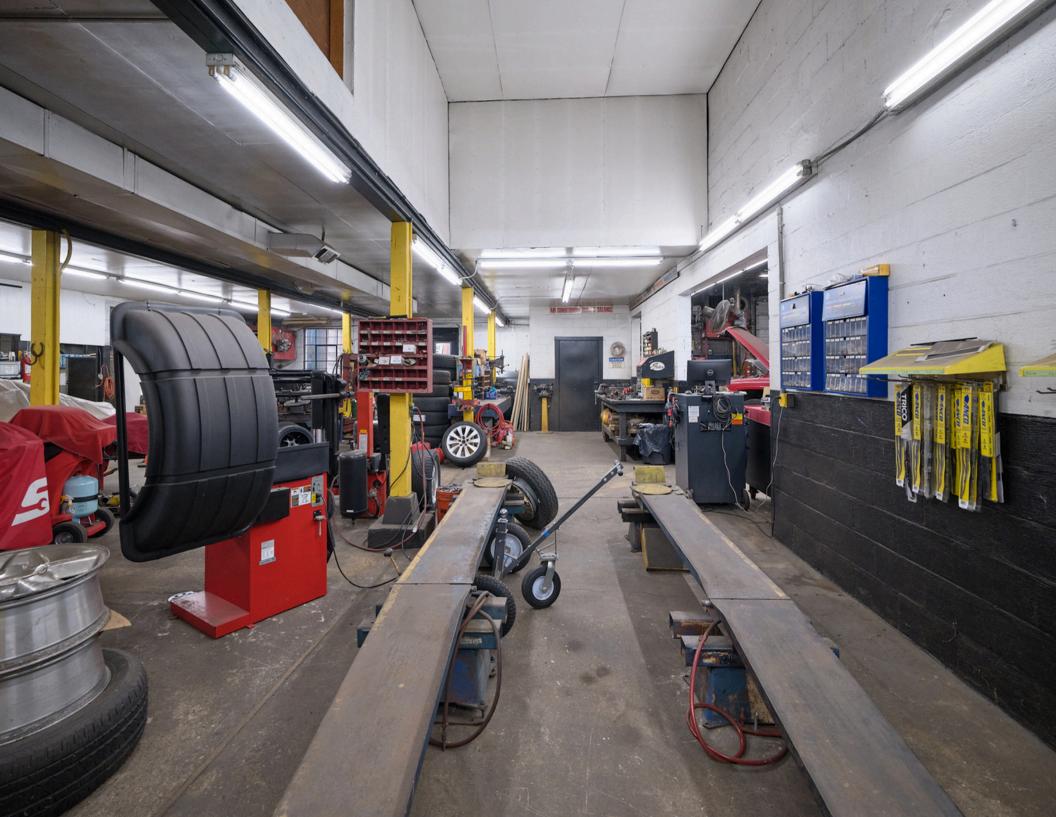

### PROPERTY HIGHLIGHTS

Welcome to Tom's Auto Repair Garage, serving the Bucks County area for over 20 years. It is located at the intersection of Bustleton Pike and Lower Holland Rd. Situated with premier road frontage. This property can be seen in every direction. The parcel of land is over 1.969 acres of land. Currently, the property class is commercial; the zoning is R1. The current owner operates his successful auto repair shop and leases storage space to several local businesses. All leases are gentlemen, and most want to continue the business arraignment - additional passive income of \$3,105.00 per month. The second floor is a bonus to the building, with wide open space and a locked storage room. The second floor can be used for multiple purposes. The entry to the second floor is a back interior staircase. The building is over 4500 sq ft, is used 100 % for an Auto repair shop, contains the main office and service area, bathrooms, supply retail area, multiple storage rooms, five lifts, four garage door entryways, multiple single entry doors, a finished second floor with a locked storage area, wide open land space all wrapped up in a premier location at 522 Bustleton Pike. Do Not Enter without your realtor or a scheduled appointment with the listing agent.

#### **EQUIPMENT INCLUDED IN SALE**

- 2 Styles Very Large Jack Stands for Big Rigs
- · 2 Home Depot Style Heavy Duty Shelving
- 1 300-gallon Motor Oil Tank
- 1 Huge Old School Fire Proof Government Safe
- Miscellaneous Wall Mounted Shop Fans
- Multiple Old School Tire Bubble Balancers
- Under Ground Exhaust Ventilation System
- Many Different Size Fiberglass Ladders
- Lockers
- Alarm Systems (Doors & Motion Sensor System)
- Security Cameras
- Fire Extinguishers
- Old School Sun Analyzer
- 2 15-ton Air Conditioning Units
- Miscellaneous Rubber Exhaust Hoses
- 1 Electric Above Ground Lift

- 3 Inground Hydraulic Lifts
- 1 Inground Adjustable Truck Lift
- 1 Air Compressor: 175-gallon tank with an additional 175-gallon holding tank plumbed together
- 2 Clean Burn Waist Oil Heaters
- 6 175-gallon & 1 150-gallon Waist Oil Holdings Tanks
- 1 10,000-lb Hydraulic Air Press
- 1 Ammco Brake Lathe
- Multiple Work Benches
- Multiple Vices
- 1 Drill Press
- 1 Wall Mount Strut Compressor
- Multiple Floor Jacks & Jack Stands
- · 2 Office Desks
- 1 Work Station Shop Desk
- · Miscellaneous Wood & Metal Cabinets
- 1 Large Air Jack used for Big Rigs