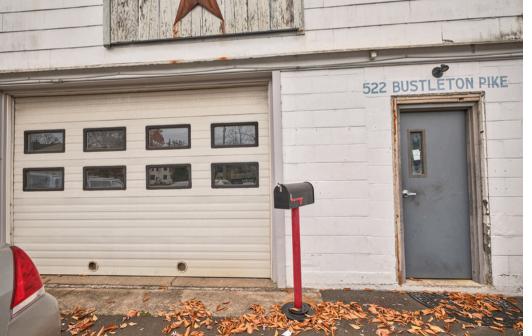

# 522 BUSTLETON PIKE, CHURCHVILLE, PA

6,834 SF | RETAIL BUILDING

### PROPERTY HIGHLIGHTS

Welcome to Tom's Auto Repair Garage, serving the Bucks County area for over 20 years. It is located at the intersection of Bustleton Pike and Lower Holland Rd. Situated with premier road frontage. This property can be seen in every direction. The parcel of land is over 1.969 acres of land. Currently, the property class is commercial; the zoning is R1. The current owner operates his successful auto repair shop and leases storage space to several local businesses. All leases are gentlemen, and most want to continue the business arraignment - additional passive income of \$3,105.00 per month. The second floor is a bonus to the building, with wide open space and a locked storage room. The second floor can be used for multiple purposes. The entry to the second floor is a back interior staircase. The building is over 4500 sq ft, is used 100 % for an Auto repair shop, contains the main office and service area, bathrooms, supply retail area, multiple storage rooms, five lifts, four garage door entryways, multiple single entry doors, a finished second floor with a locked storage area, wide open land space all wrapped up in a premier location at 522 Bustleton Pike. Do Not Enter without your realtor or a scheduled appointment with the listing agent.