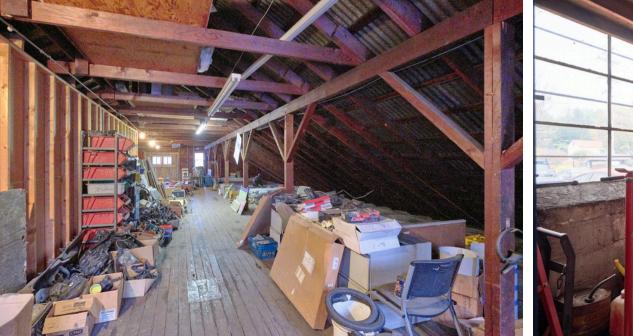

### PROPERTY HIGHLIGHTS

Welcome to Tom's Auto Repair Garage, serving the Bucks County area for over 20 years. It is located at the intersection of Bustleton Pike and Lower Holland Rd. Situated with premier road frontage. This property can be seen in every direction. The parcel of land is over 1.969 acres of land. Currently, the property class is commercial; the zoning is R1. The current owner operates his successful auto repair shop and leases storage space to several local businesses. All leases are gentlemen, and most want to continue the business arraignment - additional passive income of \$3,105.00 per month. The second floor is a bonus to the building, with wide open space and a locked storage room. The second floor can be used for multiple purposes. The entry to the second floor is a back interior staircase. The building is over 4500 sq ft, is used 100 % for an Auto repair shop, contains the main office and service area, bathrooms, supply retail area, multiple storage rooms, five lifts, four garage door entryways, multiple single entry doors, a finished second floor with a locked storage area, wide open land space all wrapped up in a premier location at 522 Bustleton Pike. Do Not Enter without your realtor or a scheduled appointment with the listing agent.