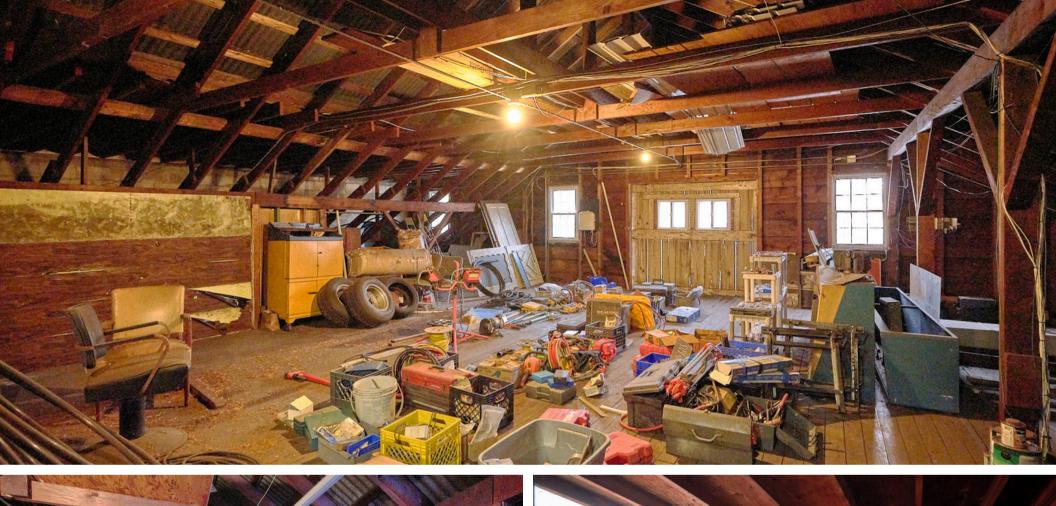

### PROPERTY HIGHLIGHTS

Welcome to Tom's Auto Repair Garage, serving the Bucks County area for over 20 years. It is located at the intersection of Bustleton Pike and Lower Holland Rd. Situated with premier road frontage. This property can be seen in every direction. The parcel of land is over 1.969 acres of land. Currently, the property class is commercial; the zoning is R1. The current owner operates his successful auto repair shop and leases storage space to several local businesses. All leases are gentlemen, and most want to continue the business arraignment - additional passive income of \$3,105.00 per month. The second floor is a bonus to the building, with wide open space and a locked storage room. The second floor can be used for multiple purposes. The entry to the second floor is a back interior staircase. The building is over 4500 sq ft, is used 100 % for an Auto repair shop, contains the main office and service area, bathrooms, supply retail area, multiple storage rooms, five lifts, four garage door entryways, multiple single entry doors, a finished second floor with a locked storage area, wide open land space all wrapped up in a premier location at 522 Bustleton Pike. Do Not Enter without your realtor or a scheduled appointment with the listing agent.