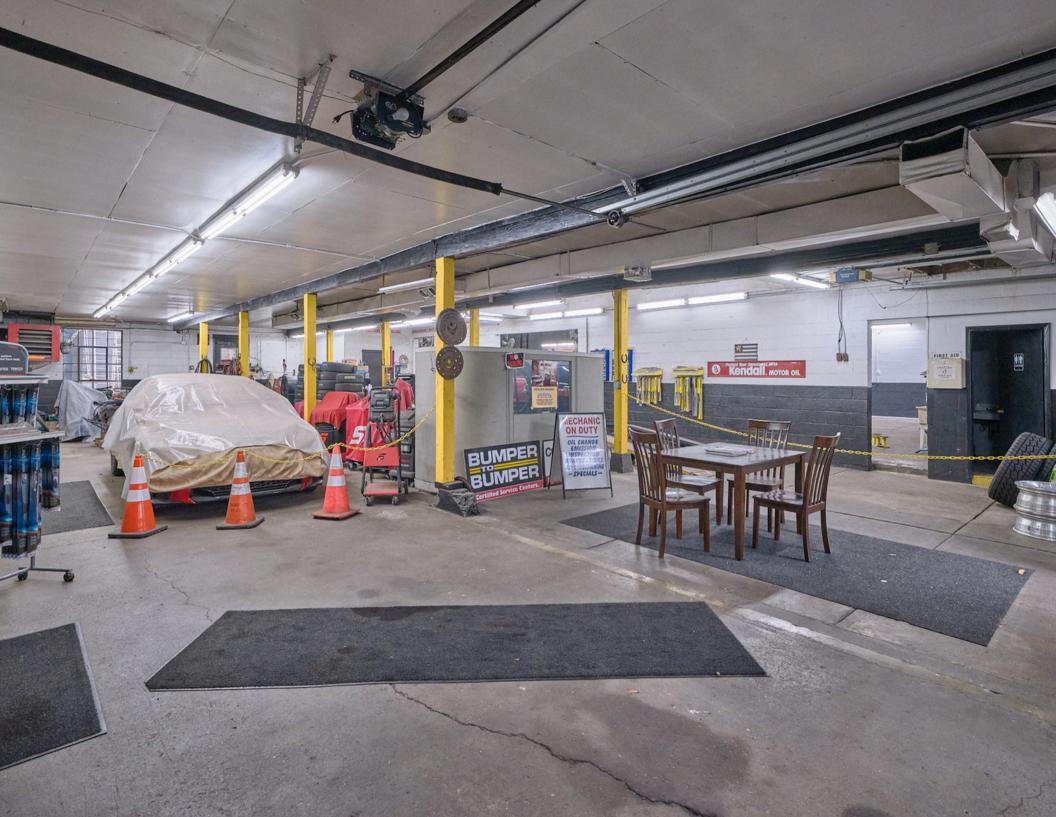

### PROPERTY HIGHLIGHTS

Welcome to Tom's Auto Repair Garage, serving the Bucks County area for over 20 years. It is located at the intersection of Bustleton Pike and Lower Holland Rd. Situated with premier road frontage. This property can be seen in every direction. The parcel of land is over 1.969 acres of land. Currently, the property class is commercial; the zoning is R1. The current owner operates his successful auto repair shop and leases storage space to several local businesses. All leases are gentlemen, and most want to continue the business arraignment - additional passive income of \$3,105.00 per month. The second floor is a bonus to the building, with wide open space and a locked storage room. The second floor can be used for multiple purposes. The entry to the second floor is a back interior staircase. The building is over 4500 sq ft, is used 100 % for an Auto repair shop, contains the main office and service area, bathrooms, supply retail area, multiple storage rooms, five lifts, four garage door entryways, multiple single entry doors, a finished second floor with a locked storage area, wide open land space all wrapped up in a premier location at 522 Bustleton Pike. Do Not Enter without your realtor or a scheduled appointment with the listing agent.