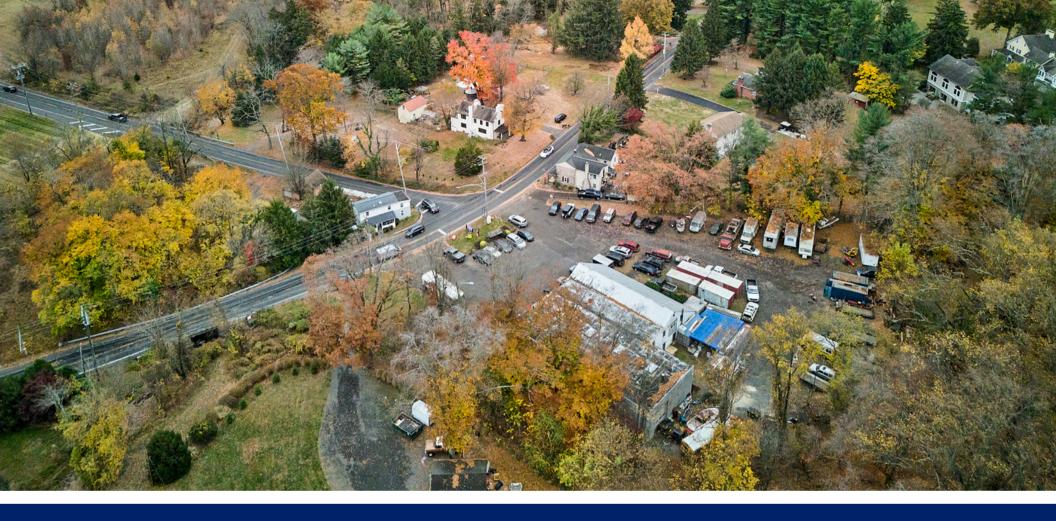

### PROPERTY HIGHLIGHTS

Welcome to Tom's Auto Repair Garage, serving the Bucks County area for over 20 years. It is located at the intersection of Bustleton Pike and Lower Holland Rd. Situated with premier road frontage. This property can be seen in every direction. The parcel of land is over 1.969 acres of land. Currently, the property class is commercial; the zoning is R1. The current owner operates his successful auto repair shop and leases storage space to several local businesses. All leases are gentlemen, and most want to continue the business arraignment - additional passive income of \$3,105.00 per month. The second floor is a bonus to the building, with wide open space and a locked storage room. The second floor can be used for multiple purposes. The entry to the second floor is a back interior staircase. The building is over 4500 sq ft, is used 100 % for an Auto repair shop, contains the main office and service area, bathrooms, supply retail area, multiple storage rooms, five lifts, four garage door entryways, multiple single entry doors, a finished second floor with a locked storage area, wide open land space all wrapped up in a premier location at 522 Bustleton Pike. Do Not Enter without your realtor or a scheduled appointment with the listing agent.

#### PROPERTY SUMMARY

| Offering Price   | \$1,499,000    |
|------------------|----------------|
| Presently        | Owner Occupied |
| Building SqFt    | 6,834          |
| Lot size (condo) | 1.96 AC        |
| Year Built       | 1973           |
| Zoning Type      | R1             |
| Parking          | 20 spaces      |
| County           | Bucks          |
| Taxes            | \$8,856 / 2024 |