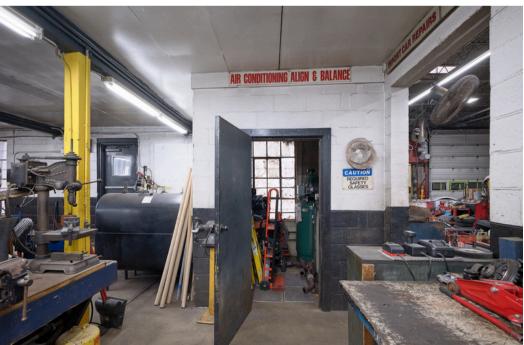

### PROPERTY HIGHLIGHTS

Welcome to Tom's Auto Repair Garage, serving the Bucks County area for over 20 years. It is located at the intersection of Bustleton Pike and Lower Holland Rd. Situated with premier road frontage. This property can be seen in every direction. The parcel of land is over 1.969 acres of land. Currently, the property class is commercial; the zoning is R1. The current owner operates his successful auto repair shop and leases storage space to several local businesses. All leases are gentlemen, and most want to continue the business arraignment - additional passive income of \$3,105.00 per month. The second floor is a bonus to the building, with wide open space and a locked storage room. The second floor can be used for multiple purposes. The entry to the second floor is a back interior staircase. The building is over 4500 sq ft, is used 100 % for an Auto repair shop, contains the main office and service area, bathrooms, supply retail area, multiple storage rooms, five lifts, four garage door entryways, multiple single entry doors, a finished second floor with a locked storage area, wide open land space all wrapped up in a premier location at 522 Bustleton Pike. Do Not Enter without your realtor or a scheduled appointment with the listing agent.

#### **EQUIPMENT INCLUDED IN SALE**

- 2 Styles Very Large Jack Stands for Big Rigs
- · 2 Home Depot Style Heavy Duty Shelving
- 1 300-gallon Motor Oil Tank
- 1 Huge Old School Fire Proof Government Safe
- Miscellaneous Wall Mounted Shop Fans
- Multiple Old School Tire Bubble Balancers
- Under Ground Exhaust Ventilation System
- Many Different Size Fiberglass Ladders
- Lockers
- Alarm Systems (Doors & Motion Sensor System)
- Security Cameras
- Fire Extinguishers
- Old School Sun Analyzer
- 2 15-ton Air Conditioning Units
- Miscellaneous Rubber Exhaust Hoses
- 1 Electric Above Ground Lift

- 3 Inground Hydraulic Lifts
- 1 Inground Adjustable Truck Lift
- 1 Air Compressor: 175-gallon tank with an additional 175-gallon holding tank plumbed together
- 2 Clean Burn Waist Oil Heaters
- 6 175-gallon & 1 150-gallon Waist Oil Holdings Tanks
- 1 10,000-lb Hydraulic Air Press
- 1 Ammco Brake Lathe
- Multiple Work Benches
- Multiple Vices
- 1 Drill Press
- 1 Wall Mount Strut Compressor
- Multiple Floor Jacks & Jack Stands
- · 2 Office Desks
- 1 Work Station Shop Desk
- · Miscellaneous Wood & Metal Cabinets
- 1 Large Air Jack used for Big Rigs