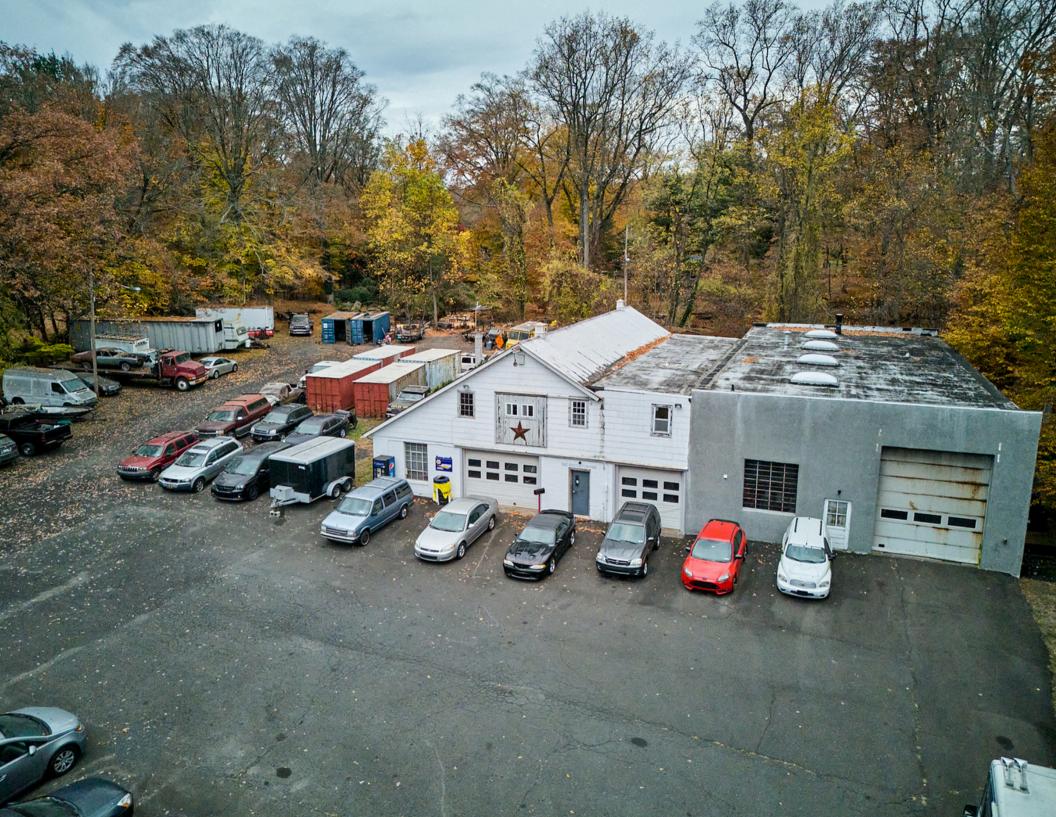

### PROPERTY HIGHLIGHTS

Welcome to Tom's Auto Repair Garage, serving the Bucks County area for over 20 years. It is located at the intersection of Bustleton Pike and Lower Holland Rd. Situated with premier road frontage. This property can be seen in every direction. The parcel of land is over 1.969 acres of land. Currently, the property class is commercial; the zoning is R1. The current owner operates his successful auto repair shop and leases storage space to several local businesses. All leases are gentlemen, and most want to continue the business arraignment - additional passive income of \$3,105.00 per month. The second floor is a bonus to the building, with wide open space and a locked storage room. The second floor can be used for multiple purposes. The entry to the second floor is a back interior staircase. The building is over 4500 sq ft, is used 100 % for an Auto repair shop, contains the main office and service area, bathrooms, supply retail area, multiple storage rooms, five lifts, four garage door entryways, multiple single entry doors, a finished second floor with a locked storage area, wide open land space all wrapped up in a premier location at 522 Bustleton Pike. Do Not Enter without your realtor or a scheduled appointment with the listing agent.

#### PROPERTY SUMMARY

| Offering Price   | \$1,499,000    |
|------------------|----------------|
| Presently        | Owner Occupied |
| Building SqFt    | 6,834          |
| Lot size (condo) | 1.96 AC        |
| Year Built       | 1973           |
| Zoning Type      | R1             |
| Parking          | 20 spaces      |
| County           | Bucks          |
| Taxes            | \$8,856 / 2024 |

#### LOCATION HIGHLIGHTS

522 Bustleton Pike in Churchville, PA, offers a prime commercial location in a bustling area known for its vibrant business community. Situated conveniently near major highways and local amenities, this property benefits from high visibility and easy access for both customers and employees. The area is characterized by a mix of retail, office, and service-oriented businesses, making it an ideal spot for a variety of commercial enterprises. Churchville's charming suburban setting combined with its proximity to Philadelphia provides a strategic advantage for businesses looking to attract both local and regional clientele.