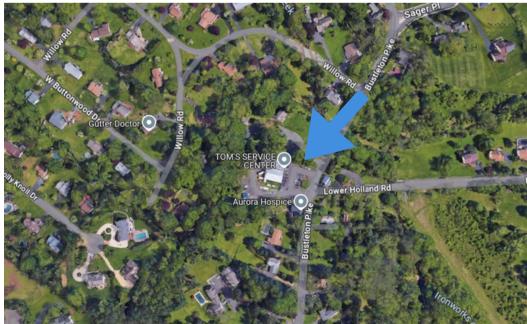

### PROPERTY HIGHLIGHTS

Welcome to Tom's Auto Repair Garage, serving the Bucks County area for over 20 years. It is located at the intersection of Bustleton Pike and Lower Holland Rd. Situated with premier road frontage. This property can be seen in every direction. The parcel of land is over 1.969 acres of land. Currently, the property class is commercial; the zoning is R1. The current owner operates his successful auto repair shop and leases storage space to several local businesses. All leases are gentlemen, and most want to continue the business arraignment - additional passive income of \$3,105.00 per month. The second floor is a bonus to the building, with wide open space and a locked storage room. The second floor can be used for multiple purposes. The entry to the second floor is a back interior staircase. The building is over 4500 sq ft, is used 100 % for an Auto repair shop, contains the main office and service area, bathrooms, supply retail area, multiple storage rooms, five lifts, four garage door entryways, multiple single entry doors, a finished second floor with a locked storage area, wide open land space all wrapped up in a premier location at 522 Bustleton Pike. Do Not Enter without your realtor or a scheduled appointment with the listing agent.

#### LOCATION HIGHLIGHTS

522 Bustleton Pike in Churchville, PA, offers a prime commercial location in a bustling area known for its vibrant business community. Situated conveniently near major highways and local amenities, this property benefits from high visibility and easy access for both customers and employees. The area is characterized by a mix of retail, office, and service-oriented businesses, making it an ideal spot for a variety of commercial enterprises. Churchville's charming suburban setting combined with its proximity to Philadelphia provides a strategic advantage for businesses looking to attract both local and regional clientele.