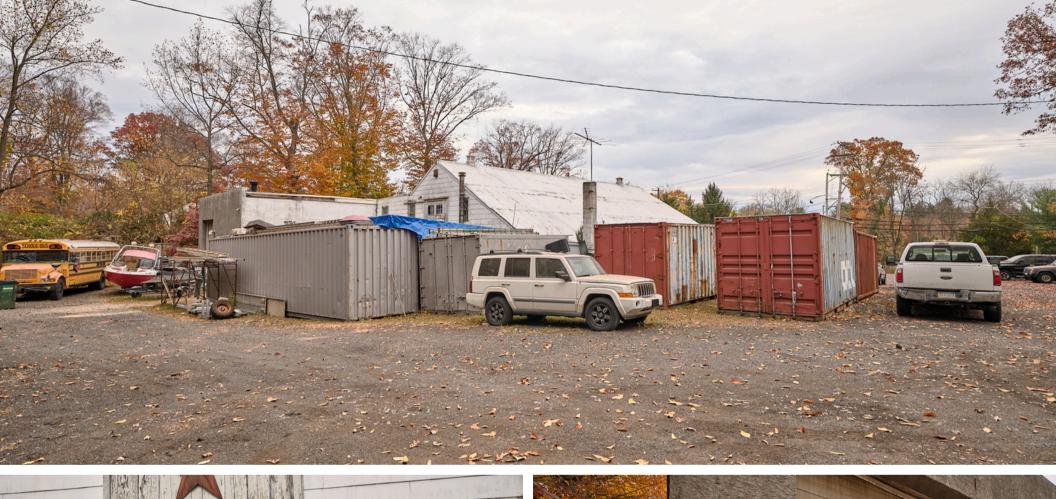

### PROPERTY HIGHLIGHTS

Welcome to Tom's Auto Repair Garage, serving the Bucks County area for over 20 years. It is located at the intersection of Bustleton Pike and Lower Holland Rd. Situated with premier road frontage. This property can be seen in every direction. The parcel of land is over 1.969 acres of land. Currently, the property class is commercial; the zoning is R1. The current owner operates his successful auto repair shop and leases storage space to several local businesses. All leases are gentlemen, and most want to continue the business arraignment - additional passive income of \$3,105.00 per month. The second floor is a bonus to the building, with wide open space and a locked storage room. The second floor can be used for multiple purposes. The entry to the second floor is a back interior staircase. The building is over 4500 sq ft, is used 100 % for an Auto repair shop, contains the main office and service area, bathrooms, supply retail area, multiple storage rooms, five lifts, four garage door entryways, multiple single entry doors, a finished second floor with a locked storage area, wide open land space all wrapped up in a premier location at 522 Bustleton Pike. Do Not Enter without your realtor or a scheduled appointment with the listing agent.

#### LOCATION HIGHLIGHTS

522 Bustleton Pike in Churchville, PA, offers a prime commercial location in a bustling area known for its vibrant business community. Situated conveniently near major highways and local amenities, this property benefits from high visibility and easy access for both customers and employees. The area is characterized by a mix of retail, office, and service-oriented businesses, making it an ideal spot for a variety of commercial enterprises. Churchville's charming suburban setting combined with its proximity to Philadelphia provides a strategic advantage for businesses looking to attract both local and regional clientele.