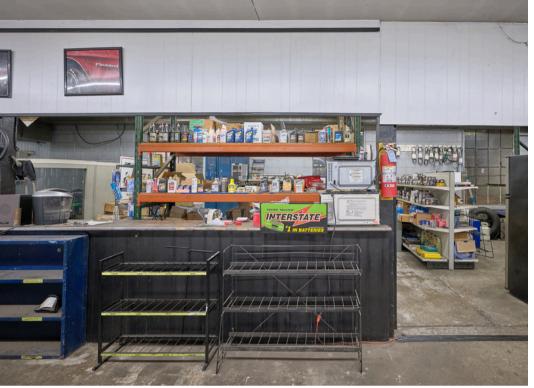

### PROPERTY HIGHLIGHTS

Welcome to Tom's Auto Repair Garage, serving the Bucks County area for over 20 years. It is located at the intersection of Bustleton Pike and Lower Holland Rd. Situated with premier road frontage. This property can be seen in every direction. The parcel of land is over 1.969 acres of land. Currently, the property class is commercial; the zoning is R1. The current owner operates his successful auto repair shop and leases storage space to several local businesses. All leases are gentlemen, and most want to continue the business arraignment - additional passive income of \$3,105.00 per month. The second floor is a bonus to the building, with wide open space and a locked storage room. The second floor can be used for multiple purposes. The entry to the second floor is a back interior staircase. The building is over 4500 sq ft, is used 100 % for an Auto repair shop, contains the main office and service area, bathrooms, supply retail area, multiple storage rooms, five lifts, four garage door entryways, multiple single entry doors, a finished second floor with a locked storage area, wide open land space all wrapped up in a premier location at 522 Bustleton Pike. Do Not Enter without your realtor or a scheduled appointment with the listing agent.