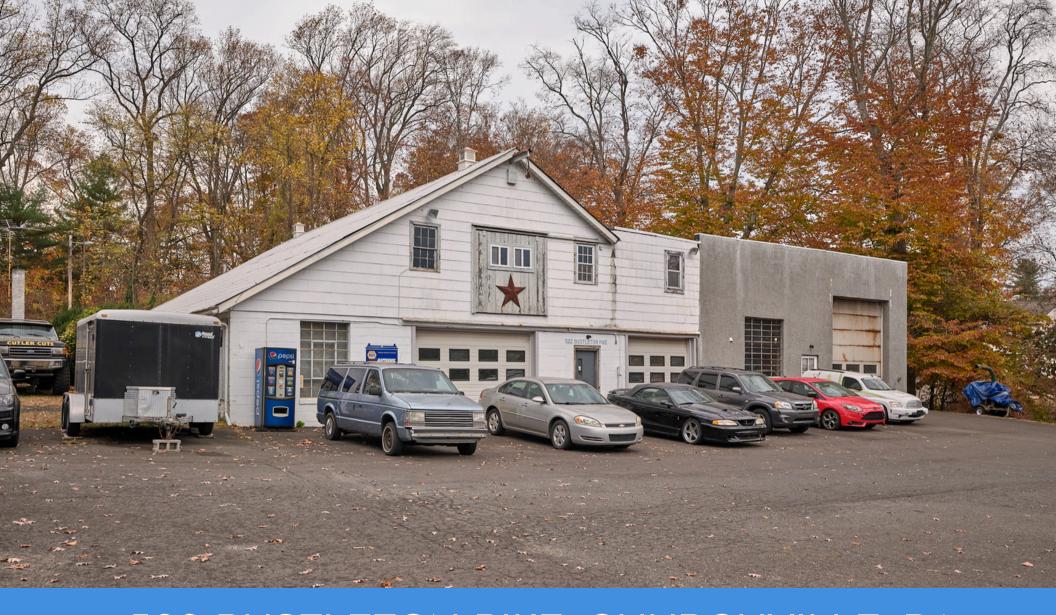

# 522 BUSTLETON PIKE, CHURCHVILLE, PA

6,834 SF | RETAIL BUILDING

### PROPERTY HIGHLIGHTS

Welcome to Tom's Auto Repair Garage, serving the Bucks County area for over 20 years. It is located at the intersection of Bustleton Pike and Lower Holland Rd. Situated with premier road frontage. This property can be seen in every direction. The parcel of land is over 1.969 acres of land. Currently, the property class is commercial; the zoning is R1. The current owner operates his successful auto repair shop and leases storage space to several local businesses. All leases are gentlemen, and most want to continue the business arraignment - additional passive income of \$3,105.00 per month. The second floor is a bonus to the building, with wide open space and a locked storage room. The second floor can be used for multiple purposes. The entry to the second floor is a back interior staircase. The building is over 4500 sq ft, is used 100 % for an Auto repair shop, contains the main office and service area, bathrooms, supply retail area, multiple storage rooms, five lifts, four garage door entryways, multiple single entry doors, a finished second floor with a locked storage area, wide open land space all wrapped up in a premier location at 522 Bustleton Pike. Do Not Enter without your realtor or a scheduled appointment with the listing agent.