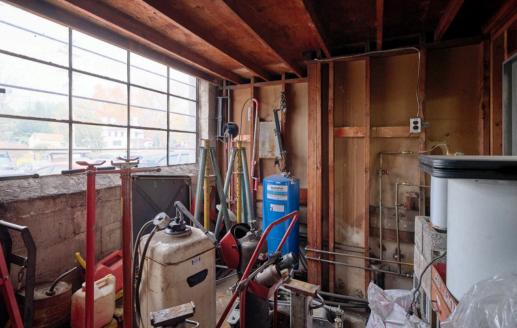

#### **EQUIPMENT INCLUDED IN SALE**

- 2 Styles Very Large Jack Stands for Big Rigs
- · 2 Home Depot Style Heavy Duty Shelving
- 1 300-gallon Motor Oil Tank
- 1 Huge Old School Fire Proof Government Safe
- Miscellaneous Wall Mounted Shop Fans
- Multiple Old School Tire Bubble Balancers
- Under Ground Exhaust Ventilation System
- Many Different Size Fiberglass Ladders
- Lockers
- Alarm Systems (Doors & Motion Sensor System)
- Security Cameras
- Fire Extinguishers
- Old School Sun Analyzer
- 2 15-ton Air Conditioning Units
- Miscellaneous Rubber Exhaust Hoses
- 1 Electric Above Ground Lift

- 3 Inground Hydraulic Lifts
- 1 Inground Adjustable Truck Lift
- 1 Air Compressor: 175-gallon tank with an additional 175-gallon holding tank plumbed together
- 2 Clean Burn Waist Oil Heaters
- 6 175-gallon & 1 150-gallon Waist Oil Holdings Tanks
- 1 10,000-lb Hydraulic Air Press
- 1 Ammco Brake Lathe
- Multiple Work Benches
- Multiple Vices
- 1 Drill Press
- 1 Wall Mount Strut Compressor
- Multiple Floor Jacks & Jack Stands
- · 2 Office Desks
- 1 Work Station Shop Desk
- · Miscellaneous Wood & Metal Cabinets
- 1 Large Air Jack used for Big Rigs