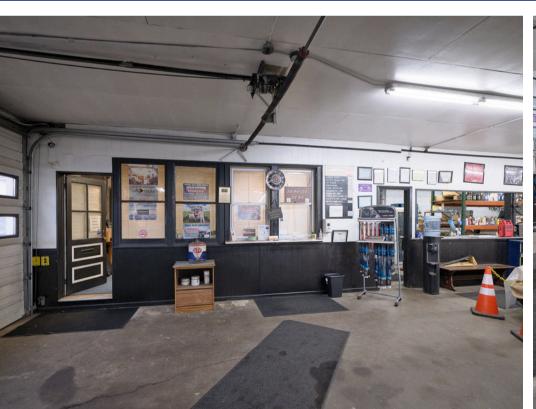

### PROPERTY HIGHLIGHTS

Welcome to Tom's Auto Repair Garage, serving the Bucks County area for over 20 years. It is located at the intersection of Bustleton Pike and Lower Holland Rd. Situated with premier road frontage. This property can be seen in every direction. The parcel of land is over 1.969 acres of land. Currently, the property class is commercial; the zoning is R1. The current owner operates his successful auto repair shop and leases storage space to several local businesses. All leases are gentlemen, and most want to continue the business arraignment - additional passive income of \$3,105.00 per month. The second floor is a bonus to the building, with wide open space and a locked storage room. The second floor can be used for multiple purposes. The entry to the second floor is a back interior staircase. The building is over 4500 sq ft, is used 100 % for an Auto repair shop, contains the main office and service area, bathrooms, supply retail area, multiple storage rooms, five lifts, four garage door entryways, multiple single entry doors, a finished second floor with a locked storage area, wide open land space all wrapped up in a premier location at 522 Bustleton Pike. Do Not Enter without your realtor or a scheduled appointment with the listing agent.

#### **EQUIPMENT INCLUDED IN SALE**

- 2 Styles Very Large Jack Stands for Big Rigs
- · 2 Home Depot Style Heavy Duty Shelving
- 1 300-gallon Motor Oil Tank
- 1 Huge Old School Fire Proof Government Safe
- Miscellaneous Wall Mounted Shop Fans
- Multiple Old School Tire Bubble Balancers
- Under Ground Exhaust Ventilation System
- Many Different Size Fiberglass Ladders
- Lockers
- Alarm Systems (Doors & Motion Sensor System)
- Security Cameras
- Fire Extinguishers
- Old School Sun Analyzer
- 2 15-ton Air Conditioning Units
- Miscellaneous Rubber Exhaust Hoses
- 1 Electric Above Ground Lift

- 3 Inground Hydraulic Lifts
- 1 Inground Adjustable Truck Lift
- 1 Air Compressor: 175-gallon tank with an additional 175-gallon holding tank plumbed together
- 2 Clean Burn Waist Oil Heaters
- 6 175-gallon & 1 150-gallon Waist Oil Holdings Tanks
- 1 10,000-lb Hydraulic Air Press
- 1 Ammco Brake Lathe
- Multiple Work Benches
- Multiple Vices
- 1 Drill Press
- 1 Wall Mount Strut Compressor
- Multiple Floor Jacks & Jack Stands
- · 2 Office Desks
- 1 Work Station Shop Desk
- · Miscellaneous Wood & Metal Cabinets
- 1 Large Air Jack used for Big Rigs