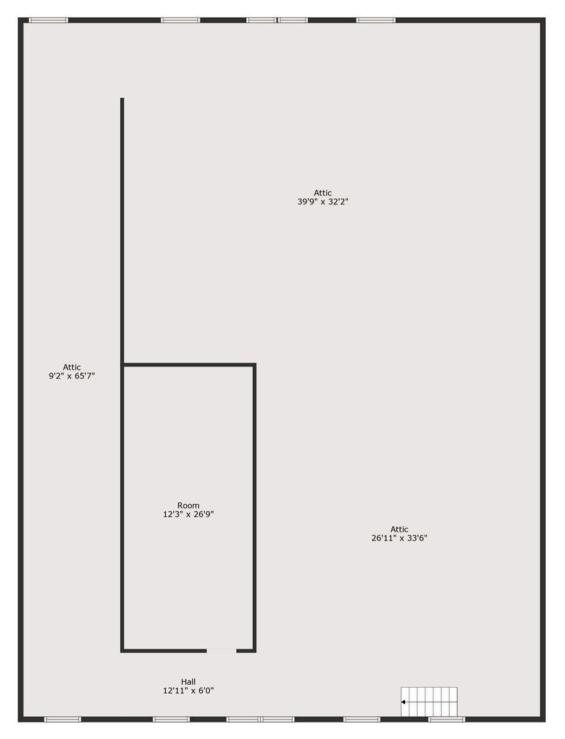

### PROPERTY HIGHLIGHTS

Welcome to Tom's Auto Repair Garage, serving the Bucks County area for over 20 years. It is located at the intersection of Bustleton Pike and Lower Holland Rd. Situated with premier road frontage. This property can be seen in every direction. The parcel of land is over 1.969 acres of land. Currently, the property class is commercial; the zoning is R1. The current owner operates his successful auto repair shop and leases storage space to several local businesses. All leases are gentlemen, and most want to continue the business arraignment - additional passive income of \$3,105.00 per month. The second floor is a bonus to the building, with wide open space and a locked storage room. The second floor can be used for multiple purposes. The entry to the second floor is a back interior staircase. The building is over 4500 sq ft, is used 100 % for an Auto repair shop, contains the main office and service area, bathrooms, supply retail area, multiple storage rooms, five lifts, four garage door entryways, multiple single entry doors, a finished second floor with a locked storage area, wide open land space all wrapped up in a premier location at 522 Bustleton Pike. Do Not Enter without your realtor or a scheduled appointment with the listing agent.