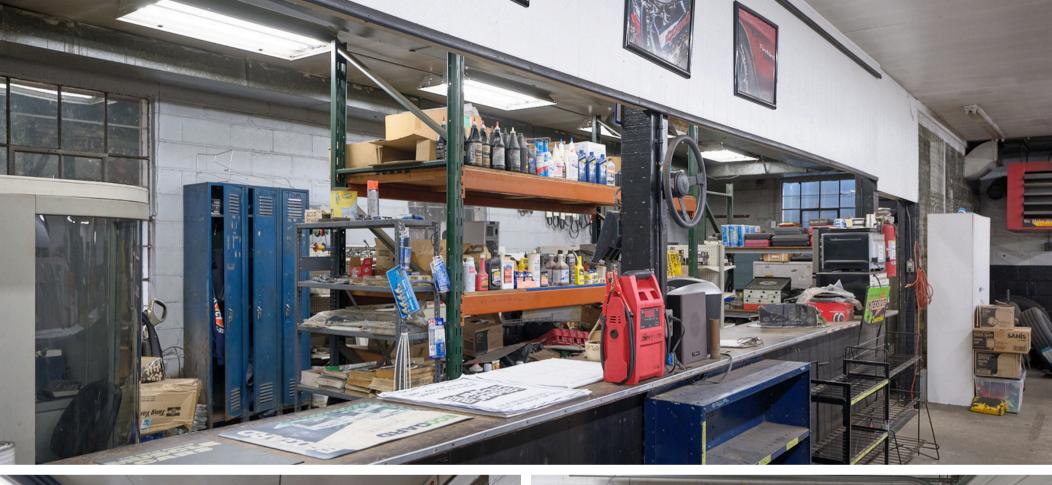

### PROPERTY HIGHLIGHTS

Welcome to Tom's Auto Repair Garage, serving the Bucks County area for over 20 years. It is located at the intersection of Bustleton Pike and Lower Holland Rd. Situated with premier road frontage. This property can be seen in every direction. The parcel of land is over 1.969 acres of land. Currently, the property class is commercial; the zoning is R1. The current owner operates his successful auto repair shop and leases storage space to several local businesses. All leases are gentlemen, and most want to continue the business arraignment - additional passive income of \$3,105.00 per month. The second floor is a bonus to the building, with wide open space and a locked storage room. The second floor can be used for multiple purposes. The entry to the second floor is a back interior staircase. The building is over 4500 sq ft, is used 100 % for an Auto repair shop, contains the main office and service area, bathrooms, supply retail area, multiple storage rooms, five lifts, four garage door entryways, multiple single entry doors, a finished second floor with a locked storage area, wide open land space all wrapped up in a premier location at 522 Bustleton Pike. Do Not Enter without your realtor or a scheduled appointment with the listing agent.

#### **EQUIPMENT INCLUDED IN SALE**

- 2 Styles Very Large Jack Stands for Big Rigs
- · 2 Home Depot Style Heavy Duty Shelving
- 1 300-gallon Motor Oil Tank
- 1 Huge Old School Fire Proof Government Safe
- Miscellaneous Wall Mounted Shop Fans
- Multiple Old School Tire Bubble Balancers
- Under Ground Exhaust Ventilation System
- Many Different Size Fiberglass Ladders
- Lockers
- Alarm Systems (Doors & Motion Sensor System)
- Security Cameras
- Fire Extinguishers
- Old School Sun Analyzer
- 2 15-ton Air Conditioning Units
- Miscellaneous Rubber Exhaust Hoses
- 1 Electric Above Ground Lift

- 3 Inground Hydraulic Lifts
- 1 Inground Adjustable Truck Lift
- 1 Air Compressor: 175-gallon tank with an additional 175-gallon holding tank plumbed together
- 2 Clean Burn Waist Oil Heaters
- 6 175-gallon & 1 150-gallon Waist Oil Holdings Tanks
- 1 10,000-lb Hydraulic Air Press
- 1 Ammco Brake Lathe
- Multiple Work Benches
- Multiple Vices
- 1 Drill Press
- 1 Wall Mount Strut Compressor
- Multiple Floor Jacks & Jack Stands
- · 2 Office Desks
- 1 Work Station Shop Desk
- · Miscellaneous Wood & Metal Cabinets
- 1 Large Air Jack used for Big Rigs