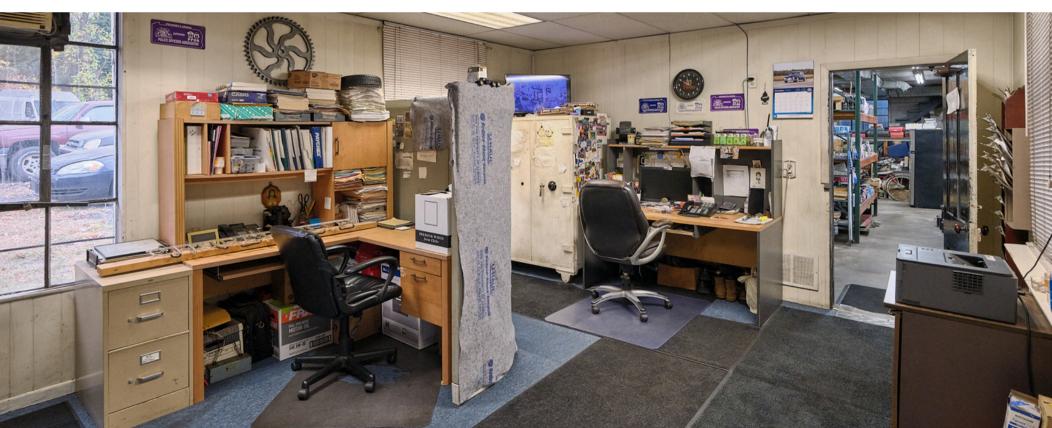

### PROPERTY HIGHLIGHTS

Welcome to Tom's Auto Repair Garage, serving the Bucks County area for over 20 years. It is located at the intersection of Bustleton Pike and Lower Holland Rd. Situated with premier road frontage. This property can be seen in every direction. The parcel of land is over 1.969 acres of land. Currently, the property class is commercial; the zoning is R1. The current owner operates his successful auto repair shop and leases storage space to several local businesses. All leases are gentlemen, and most want to continue the business arraignment - additional passive income of \$3,105.00 per month. The second floor is a bonus to the building, with wide open space and a locked storage room. The second floor can be used for multiple purposes. The entry to the second floor is a back interior staircase. The building is over 4500 sq ft, is used 100 % for an Auto repair shop, contains the main office and service area, bathrooms, supply retail area, multiple storage rooms, five lifts, four garage door entryways, multiple single entry doors, a finished second floor with a locked storage area, wide open land space all wrapped up in a premier location at 522 Bustleton Pike. Do Not Enter without your realtor or a scheduled appointment with the listing agent.