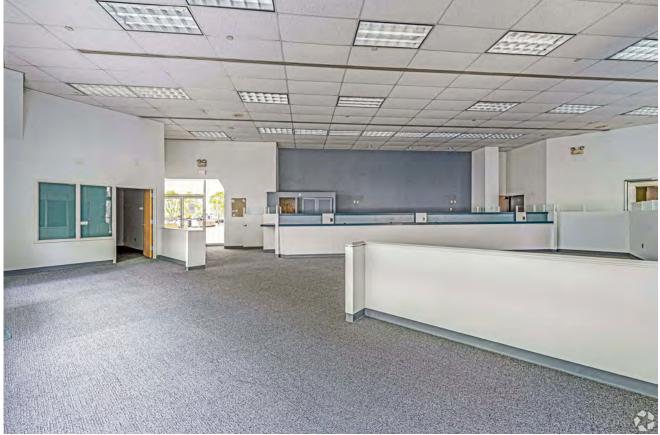

## AVAILABLE FOR LEASE

1,300 - 10,000 SF 1ST FLOOR SPACE

**1375 EAST 9TH STREET** CLEVELAND, OHIO

Rare 1st floor retail & creative opportunities

Suite 150 & 155 are contiguous (4,681 SF total)

Rental rates available upon request

The retail space is a short walk to a number of large office buildings, Huntington Convention Center, FirstEnergy Stadium, Great Lakes Science Center, Rock & Roll Hall of Fame and major hotels.

Outdoor patio space is available with one of the first floor vacancies.