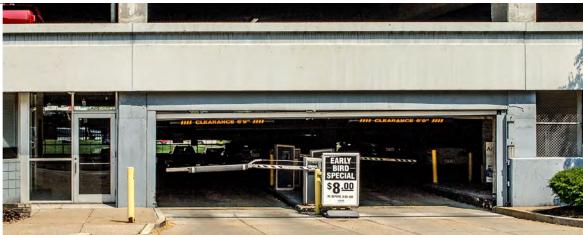

employees at the building weekly.



The retail space is a short walk to a number of large office buildings, Huntington Convention Center, FirstEnergy Stadium, Great Lakes Science Center, Rock & Roll Hall of Fame and major hotels.



Outdoor patio space is available with one of the first floor vacancies.



The building has an attached 1,100-space parking garage and features additional parking available in surrounding surface lots. and garages.









**NEWMARK** 

















Excellent views of Downtown Cleveland and Lake Erie







Beautiful Atrium/Lobby









State-of-the-art conferencing facility featuring a 403-seat auditorium and 15 meeting rooms with conferencing, training and banquet facilities. Professionally managed and operated with available on-site full catering.





Attached 1,100-space parking garage







## **Location Map**



**NEWMARK**