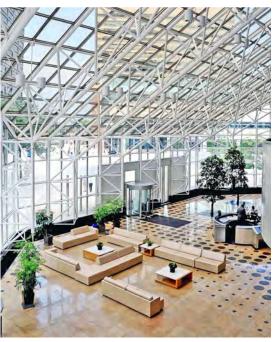

Beautiful Atrium/Lobby

State-of-the-art conferencing facility featuring a 403-seat auditorium and 15 meeting rooms with conferencing, training and banquet facilities. Professionally managed and operated with available on-site full catering.