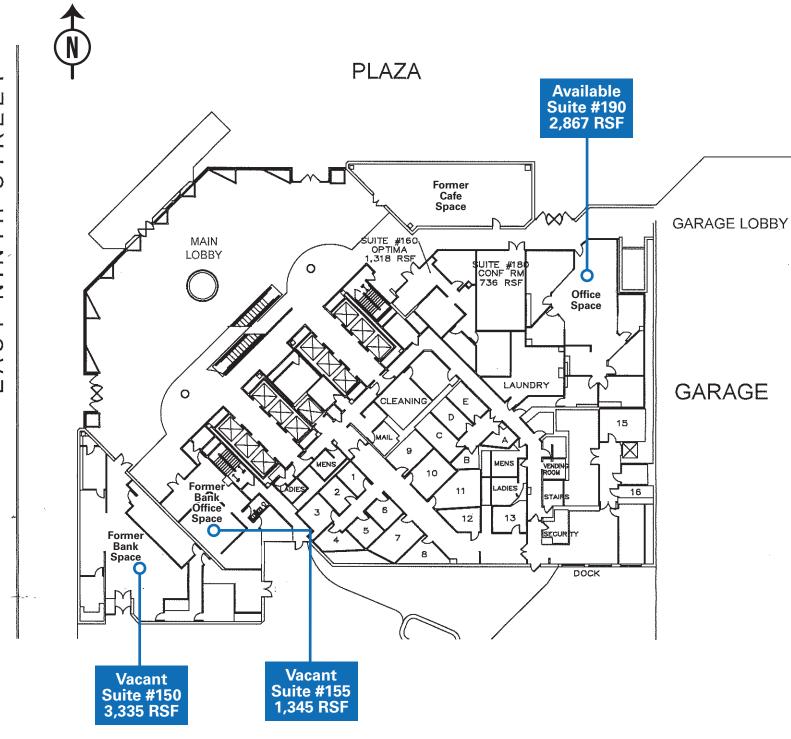

## AVAILABLE FOR LEASE

1,300 - 10,000 SF 1ST FLOOR SPACE

**1375 EAST 9TH STREET** CLEVELAND, OHIO

Rare 1st floor retail & creative opportunities

Suite 150 & 155 are contiguous (4,681 SF total)

Rental rates available upon request