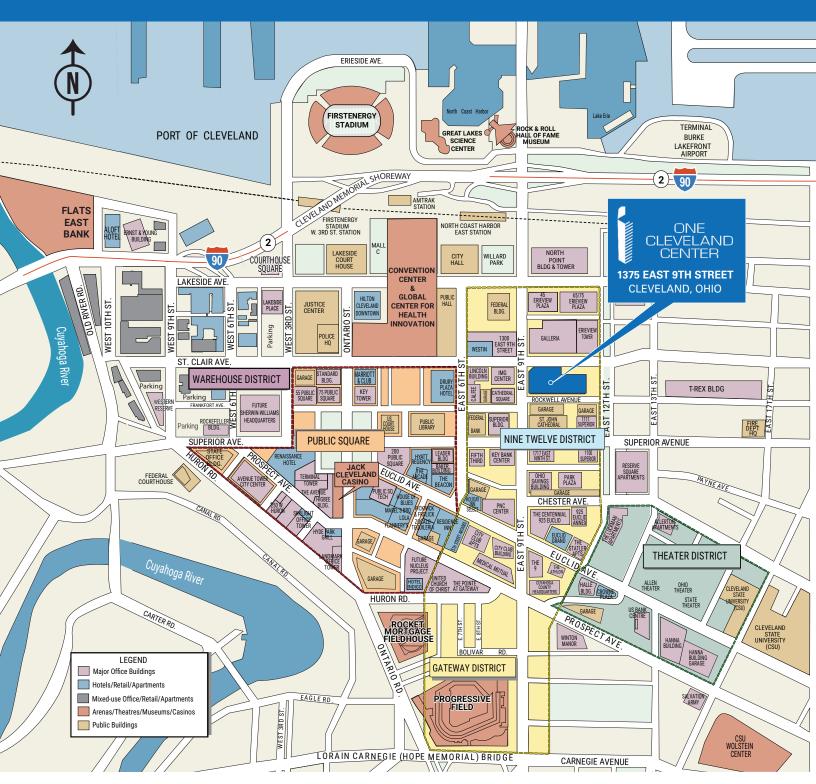

alk to a number of large office buildings, Huntington Convention Center, FirstEnergy Stadium, Great Lakes Science Center, Rock & Roll Hall of Fame and major hotels.



Outdoor patio space is available with one of the first floor vacancies.



The building has an attached 1,100-space parking garage and features additional parking available in surrounding surface lots. and garages.









**NEWMARK** 

















Excellent views of Downtown Cleveland and Lake Erie







Beautiful Atrium/Lobby









State-of-the-art conferencing facility featuring a 403-seat auditorium and 15 meeting rooms with conferencing, training and banquet facilities. Professionally managed and operated with available on-site full catering.





Attached 1,100-space parking garage







## **Location Map**



**NEWMARK**