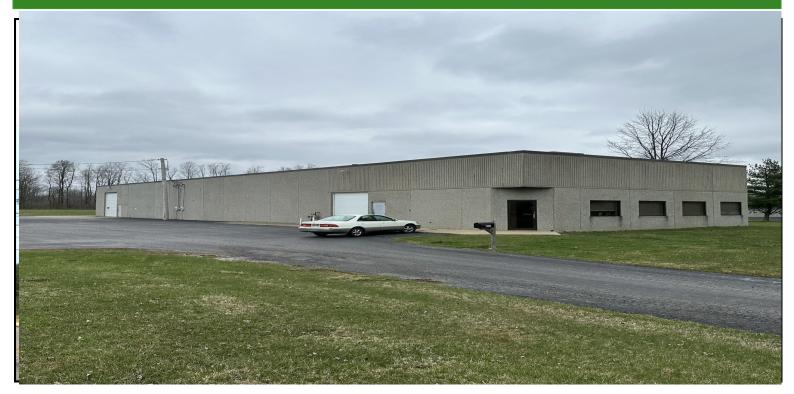

## 2899 Industrial Park

## 2899 Industrial Pk., Austinburg. OH 44010

- 8,106 + SF Total on 3 Acres
  - 8,160 + SF Total Fully Rooftop Airconditioned
  - 1,000 + SF Air-Conditioned Offices
  - 7,160 + SF Fully Air Conditioned Warehouse
  - 16'-18' Clear Ceiling Height in Warehouse
  - . Buss Bar and Air Lines throughout.
  - Two (2) drive in Doors 10 x 10 each
  - Two (2) 10 x 14' Overhead Doors
  - 800 AMPS 240V/480V 3 Phase
  - Two(2) Reznor Heaters
  - 2 Ton Bridge Crane runs length of Building
  - Ceiling Fans
  - Newer Lighting. 1 yr. old roof.
  - SALE PRICED AT \$ 685,000