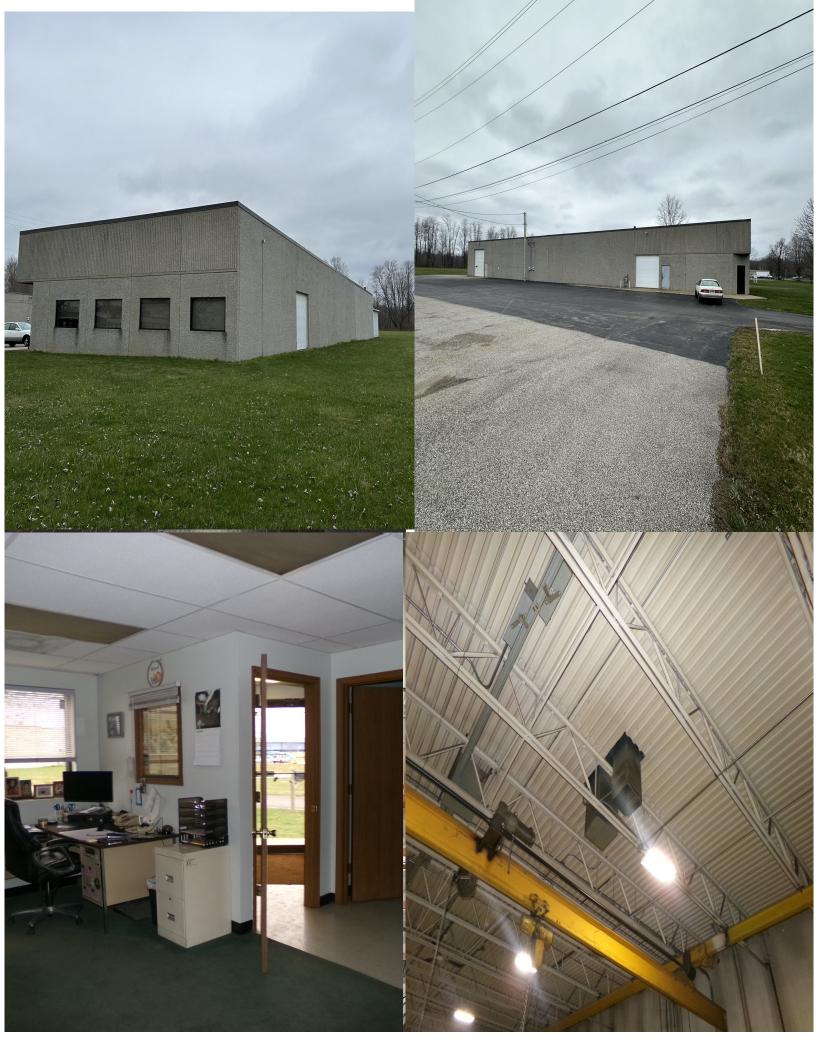

## 2899 Industrial Park

## 2899 Industrial Pk., Austinburg. OH 44010

- 8,106 + SF Total on 3 Acres
  - 8,160 + SF Total Fully Rooftop Airconditioned
  - 1,000 + SF Air-Conditioned Offices
  - 7,160 + SF Fully Air Conditioned Warehouse
  - 16'-18' Clear Ceiling Height in Warehouse
  - . Buss Bar and Air Lines throughout.
  - Two (2) drive in Doors 10 x 10 each
  - Two (2) 10 x 14' Overhead Doors
  - 800 AMPS 240V/480V 3 Phase
  - Two(2) Reznor Heaters
  - 2 Ton Bridge Crane runs length of Building
  - Ceiling Fans
  - Newer Lighting. 1 yr. old roof.
  - SALE PRICED AT \$ 685,000