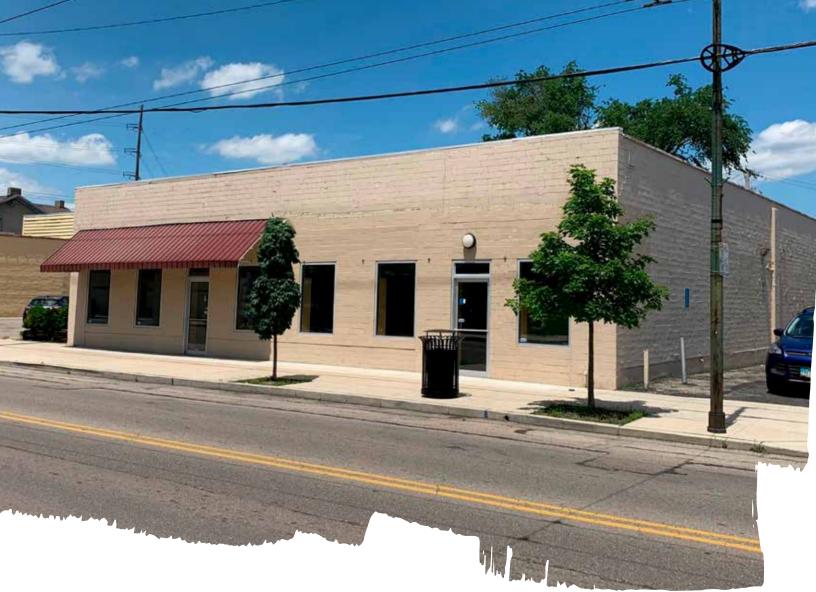

For Lease

### 7,320 s.f. total available

- Divisible to 2,000 s.f.
- Office/retail use
- Excellent visibility
- 20 parking spaces
- Located just south of I-35

718 Watervliet Avenue Dayton, OH 45420

Giorgio A. Karras Vice President +1 513 719 3720 giorgio.karras@am.jll.com