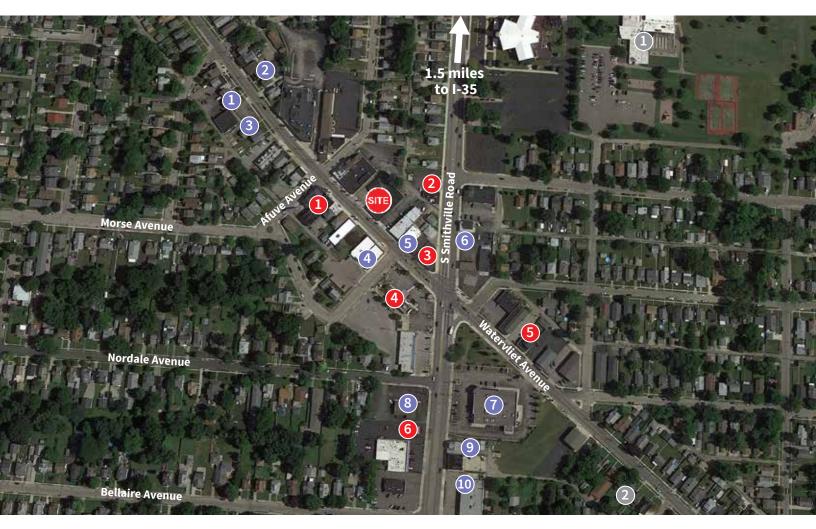

## Trade Area Overview

### FOOD & BEVERAGE

- 1 Cassano's Pizza King
- 2 Press Coffee Bar
- **3** Taco Bell
- Slyder's Tavern
- 6 Patriot Eatery & Pizza

### COMMUNITY AMENITIES

- 1 Lohrey Recreation Center
- 2 Dayton Metro Library

### RETAIL SERVICES

- A Full Moon Rising
- 2 Hookah City Lounge
- 3 Vapor Haus
- 4 Hazy Shade Disc Golf
- **5** Archies Shoe Repair
- 6 Sammy's Food Market
- Walgreens
- 8 Belmont Party Supplies
- 9 Advance Auto Parts
- 10 Pet Valu