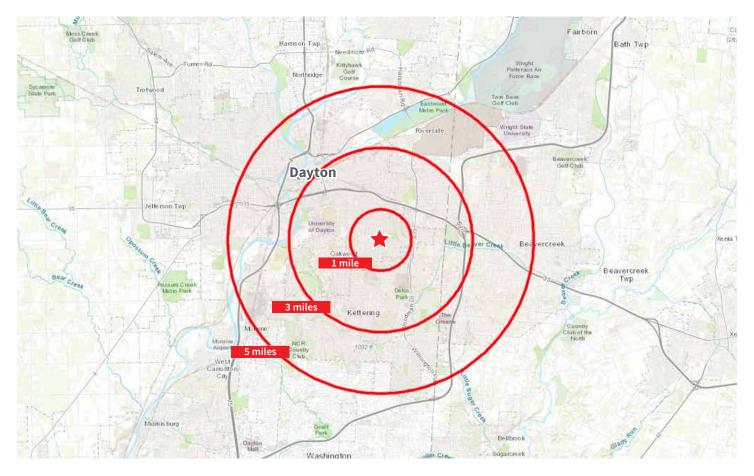

# Retail Demographics

|                  | ransit Score:<br>inimal Transit | Walk Score:<br>Very Walkable (71) |               |                      |                            |
|------------------|---------------------------------|-----------------------------------|---------------|----------------------|----------------------------|
|                  | Total<br>Population             | Total<br>Households               | Median<br>Age | Average HH<br>Income | Total Daytime<br>Employees |
| 1 mile<br>radius | 18,199                          | 9,144                             | 40.7          | \$47,940             | 5,131                      |
| 3 mile<br>radius | 111,699                         | 47,136                            | 36.8          | \$58,852             | 57,285                     |
| 5 mile<br>radius | 209,782                         | 89,320                            | 38.1          | \$64,406             | 169,457                    |