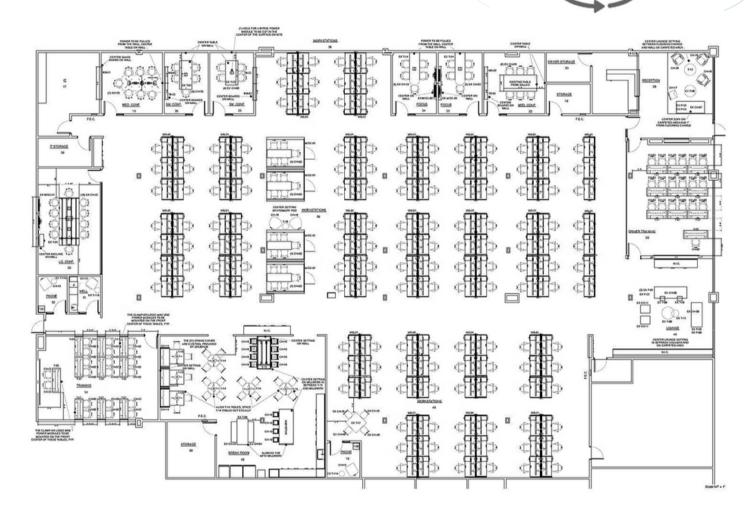

#### Suite 103: 18,444 RSF

• Available: Now

• Term: Through 8/31/2025

• Rate: Negotiable

• Newly Built Out Move-In Ready Suite

Creative Layout

• Furniture Available

Great Access off IH-35

## For Sublease

Northview Business Center Suite 103: 18,444 RSF

CLICK HERE FOR VIRTUAL TOUR

John Childers John.Childers@jll.com 512 225 2711