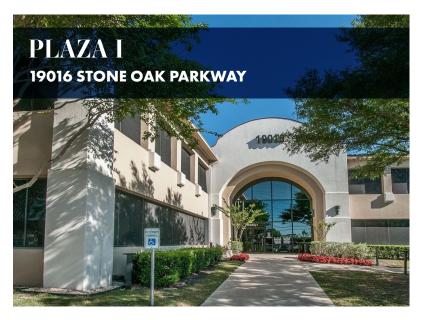

### **PLAZA I**

Building Size: 32,416 RSF

### **AVAILABILITIES**

Suite 120: 1,961 RSF View Conceptual Plan

Suite 195: 1,051 RSF  $\bigoplus$  View Conceptual Plan  $\bigoplus$  Virtually Staged Suite 240: 2,324 RSF (Avail. 2/1/25)  $\bigoplus$  Virtually Tour