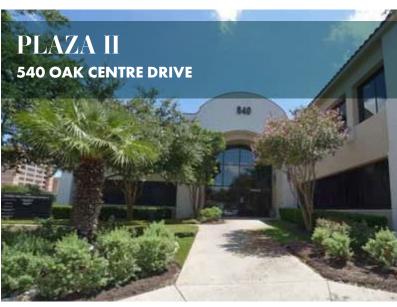

### **PLAZA II**

Building Size: 33,236 RSF

### **AVAILABILITIES**

100% Leased