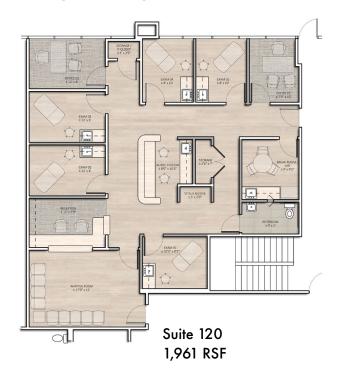

### **AVAILABILITIES**

Suite 120: 1,961 RSF View Conceptual Plan

Suite 195: 1,051 RSF  $\bigoplus$  View Conceptual Plan  $\bigoplus$  Virtually Staged Suite 240: 2,324 RSF (Avail. 2/1/25)  $\bigoplus$  Virtually Tour

### **Conceptual Floorplans**

(1 MILE RADIUS)