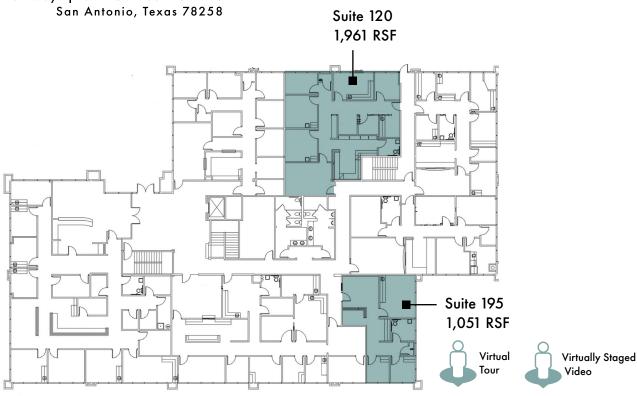

### **AVAILABILITIES**

Suite 120: 1,961 RSF View Conceptual Plan

Suite 195: 1,051 RSF  $\bigoplus$  View Conceptual Plan  $\bigoplus$  Virtually Staged Suite 240: 2,324 RSF (Avail. 2/1/25)  $\bigoplus$  Virtually Tour

### **Conceptual Floorplans**

(1 MILE RADIUS)