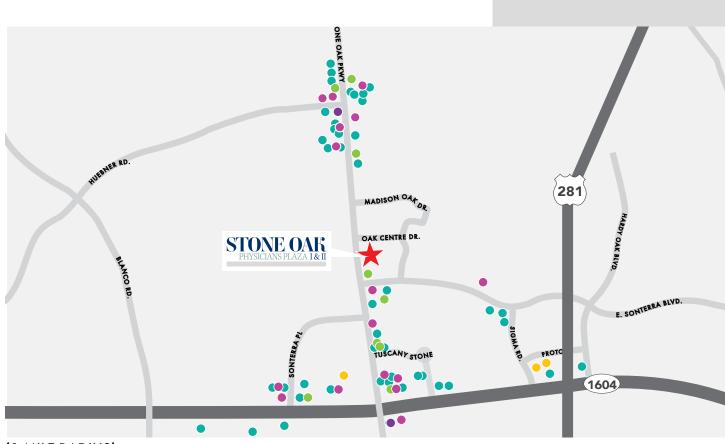

## **NEARBY / AMENITIES**

#### **RESTAURANTS**

Pan & Coffee Milano Italian Grill **IHOP** Taco Cabana India Taj Palace Jersey Mike's Subs Le Peep Y Bubble

Sushi Seven Vida Mia Wendy's Sonic Drive-In

Don Adolfo's Bar & Grill

Raising Cane's Chicken

Taipei **Project Pollo** Starbucks First Watch Salata Smashin Crab

Luciano Ristorante Italiano

Toro Kitchen + Bar Cuishe Cocina Mexicana

Kirby Steakhouse Frida Mexican Restaurant

& Bar

Finger's

Toroko Sushi

Stout House Stone Oak Tiff's Treats

Mellow Mushroom Gorditas Doña Tota **Embers Wood Fire Kitchen** 

& Tap

Full Belly Café + Bar Chuma Gaucha Brazilian

Steakhouse Jerusalem Grill El Mirasol

Costa Pacifica Eggspectation

### SHOPPING

Walgreens Swiftwater Car Wash Sherwin-Williams Paint Store Slater White Cleaners CVS

Shahi IndoPak Groceries Moses Jewelers

MD Uniforms

DanzGear Dance & Fitness **Billiard Factory** 

Trader Joe's Amazing Lash Studio

uBreakiFix

Bella Bride Boutique

Indoor & Outdoor Lighting Shop Stone Oak Jewelers Take 5 Oil Change

#### **BANKS**

Falcon International Bank Wells Fargo Bank Amegy Bank Jefferson Bank Stone Oak Plains Capital Bank The Bank of San Antonio Frost Bank **IBC** Bank Broadway Bank Lone Star National Bank

### **GAS**

Chevron Valero Circle K

### HOTELS

**Homewood Suites** 

**Drury Inn & Suites** 

Drury Plaza Hotel

**INGRESS / EGRESS** 

Owned & Managed By