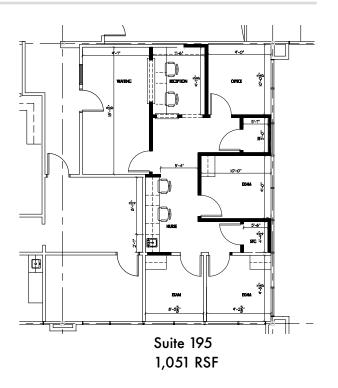

### **AVAILABILITIES**

Suite 120: 1,961 RSF View Conceptual Plan

Suite 195: 1,051 RSF  $\bigoplus$  View Conceptual Plan  $\bigoplus$  Virtually Staged Suite 240: 2,324 RSF (Avail. 2/1/25)  $\bigoplus$  Virtually Tour

### **Conceptual Floorplans**

(1 MILE RADIUS)