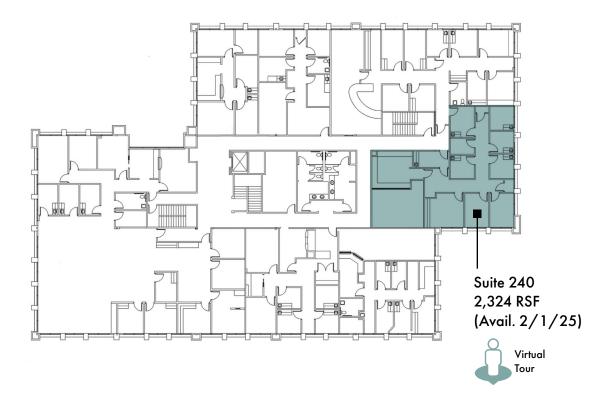

### **AVAILABILITIES**

Suite 120: 1,961 RSF View Conceptual Plan

Suite 195: 1,051 RSF  $\bigoplus$  View Conceptual Plan  $\bigoplus$  Virtually Staged Suite 240: 2,324 RSF (Avail. 2/1/25)  $\bigoplus$  Virtually Tour

### **Conceptual Floorplans**

(1 MILE RADIUS)