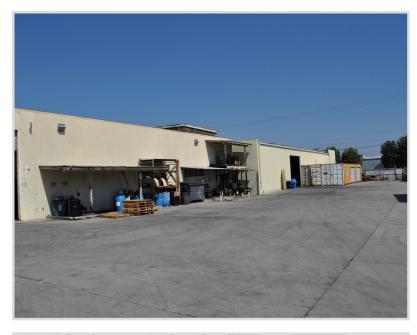

## **DICE ROAD, SANTA FE SPRINGS**

± 12,591 SF FREESTANDING INDUSTRIAL BUILDING

FOR SALE

OWNER/USER OR INVESTOR OPPORTUNITY

| BUILDING ADDRESS               | 8528 Dice Road, Santa Fe Springs, CA                                                                               |
|--------------------------------|--------------------------------------------------------------------------------------------------------------------|
| BUILDING SIZE                  | ± 12,591 SF Freestanding Industrial Building                                                                       |
| OFFICE SIZE                    | ± 1,500 SF                                                                                                         |
| LAND SIZE                      | ± .60 Acres                                                                                                        |
| WAREHOUSE CEILING<br>CLEARANCE | ± 16' Warehouse Clearance                                                                                          |
| POWER                          | Heavy Power (Buyer to Verify)                                                                                      |
| PARKING                        | 2/1,000 Parking Ratio                                                                                              |
| YARD                           | Large Fenced Yard                                                                                                  |
| GROUND LEVEL DOORS             | Two (2) Ground Level Doors                                                                                         |
| YEAR BUILT                     | 1965                                                                                                               |
| ZONING                         | SSM2                                                                                                               |
| PARCEL NUMBER                  | 8168-023-030                                                                                                       |
| OTHER                          | Freestanding Building, Corner Location, Fenced Yard                                                                |
| CURRENT LEASE                  | November 1, 2023 - October 31, 2024: \$10,654.00/mo. IG<br>November 1, 2024 - October 31, 2025: \$10,974.00/mo. IG |