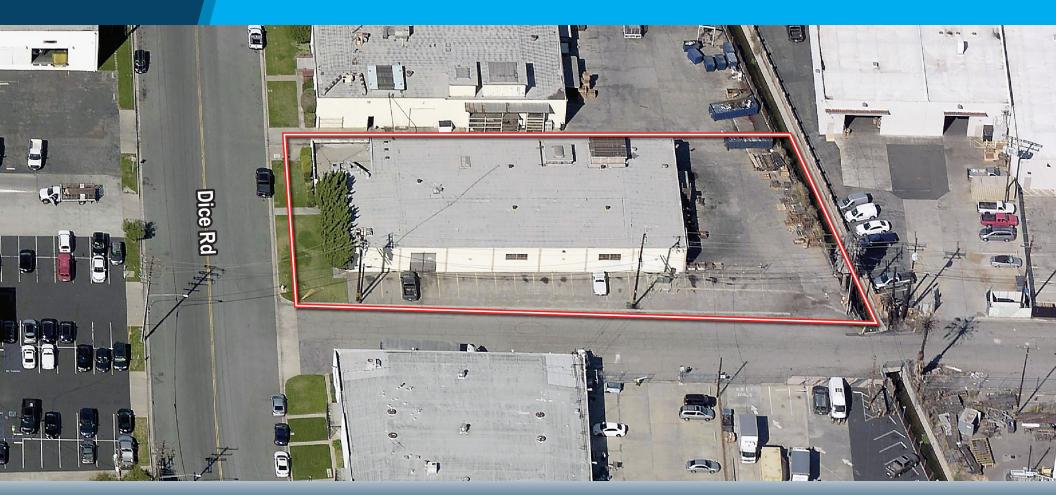

## **DICE ROAD, SANTA FE SPRINGS**

± 12,591 SF FREESTANDING INDUSTRIAL BUILDING

FOR SALE

OWNER/USER OR INVESTOR OPPORTUNITY

| BUILDING ADDRESS               | 8528 Dice Road, Santa Fe Springs, CA                                                                               |
|--------------------------------|--------------------------------------------------------------------------------------------------------------------|
| BUILDING SIZE                  | ± 12,591 SF Freestanding Industrial Building                                                                       |
| OFFICE SIZE                    | ± 1,500 SF                                                                                                         |
| LAND SIZE                      | ± .60 Acres                                                                                                        |
| WAREHOUSE CEILING<br>CLEARANCE | ± 16' Warehouse Clearance                                                                                          |
| POWER                          | Heavy Power (Buyer to Verify)                                                                                      |
| PARKING                        | 2/1,000 Parking Ratio                                                                                              |
| YARD                           | Large Fenced Yard                                                                                                  |
| GROUND LEVEL DOORS             | Two (2) Ground Level Doors                                                                                         |
| YEAR BUILT                     | 1965                                                                                                               |
| ZONING                         | SSM2                                                                                                               |
| PARCEL NUMBER                  | 8168-023-030                                                                                                       |
| OTHER                          | Freestanding Building, Corner Location, Fenced Yard                                                                |
| CURRENT LEASE                  | November 1, 2023 - October 31, 2024: \$10,654.00/mo. IG<br>November 1, 2024 - October 31, 2025: \$10,974.00/mo. IG |