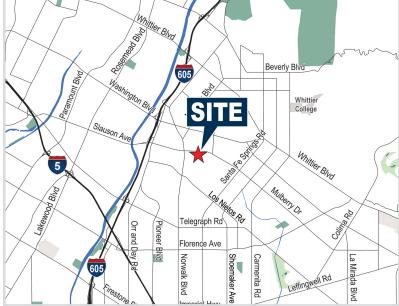

## **DICE ROAD, SANTA FE SPRINGS**

± 12,591 SF FREESTANDING INDUSTRIAL BUILDING

FOR SALE

OWNER/USER OR INVESTOR OPPORTUNITY

| BUILDING ADDRESS               | 8528 Dice Road, Santa Fe Springs, CA                                                                               |
|--------------------------------|--------------------------------------------------------------------------------------------------------------------|
| BUILDING SIZE                  | ± 12,591 SF Freestanding Industrial Building                                                                       |
| OFFICE SIZE                    | ± 1,500 SF                                                                                                         |
| LAND SIZE                      | ± .60 Acres                                                                                                        |
| WAREHOUSE CEILING<br>CLEARANCE | ± 16' Warehouse Clearance                                                                                          |
| POWER                          | Heavy Power (Buyer to Verify)                                                                                      |
| PARKING                        | 2/1,000 Parking Ratio                                                                                              |
| YARD                           | Large Fenced Yard                                                                                                  |
| GROUND LEVEL DOORS             | Two (2) Ground Level Doors                                                                                         |
| YEAR BUILT                     | 1965                                                                                                               |
| ZONING                         | SSM2                                                                                                               |
| PARCEL NUMBER                  | 8168-023-030                                                                                                       |
| OTHER                          | Freestanding Building, Corner Location, Fenced Yard                                                                |
| CURRENT LEASE                  | November 1, 2023 - October 31, 2024: \$10,654.00/mo. IG<br>November 1, 2024 - October 31, 2025: \$10,974.00/mo. IG |