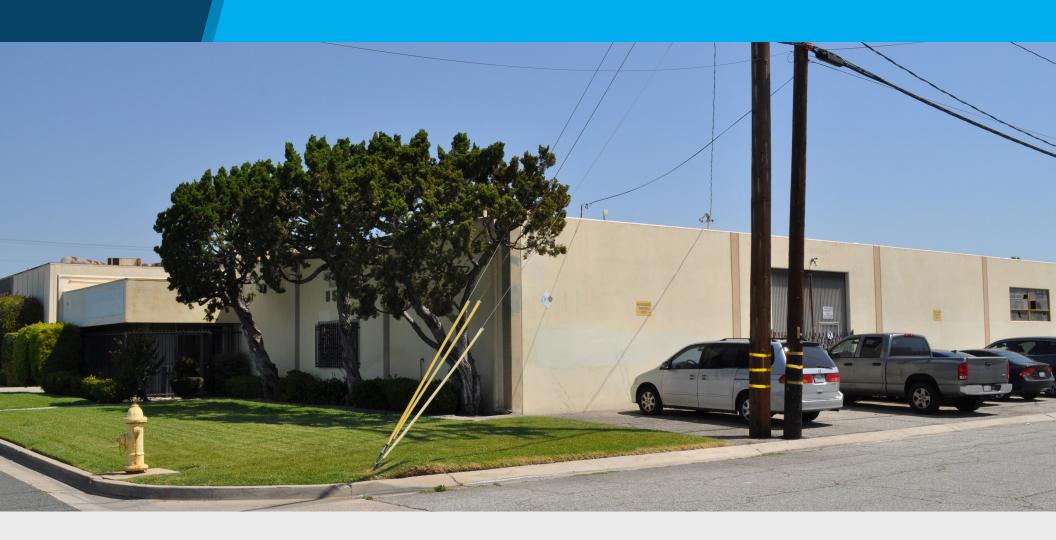

## **DICE ROAD, SANTA FE SPRINGS**

± 12,591 SF FREESTANDING INDUSTRIAL BUILDING

FOR SALE

OWNER/USER OR INVESTOR OPPORTUNITY

| BUILDING ADDRESS               | 8528 Dice Road, Santa Fe Springs, CA                                                                               |
|--------------------------------|--------------------------------------------------------------------------------------------------------------------|
| BUILDING SIZE                  | ± 12,591 SF Freestanding Industrial Building                                                                       |
| OFFICE SIZE                    | ± 1,500 SF                                                                                                         |
| LAND SIZE                      | ± .60 Acres                                                                                                        |
| WAREHOUSE CEILING<br>CLEARANCE | ± 16' Warehouse Clearance                                                                                          |
| POWER                          | Heavy Power (Buyer to Verify)                                                                                      |
| PARKING                        | 2/1,000 Parking Ratio                                                                                              |
| YARD                           | Large Fenced Yard                                                                                                  |
| GROUND LEVEL DOORS             | Two (2) Ground Level Doors                                                                                         |
| YEAR BUILT                     | 1965                                                                                                               |
| ZONING                         | SSM2                                                                                                               |
| PARCEL NUMBER                  | 8168-023-030                                                                                                       |
| OTHER                          | Freestanding Building, Corner Location, Fenced Yard                                                                |
| CURRENT LEASE                  | November 1, 2023 - October 31, 2024: \$10,654.00/mo. IG<br>November 1, 2024 - October 31, 2025: \$10,974.00/mo. IG |