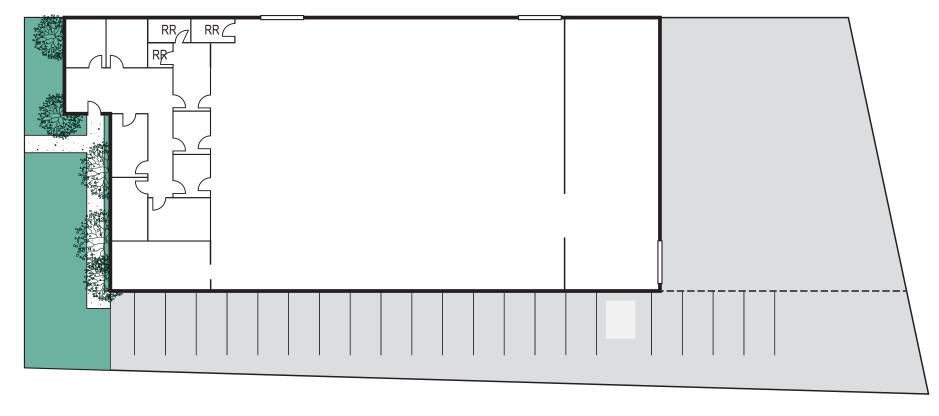

## **DICE ROAD, SANTA FE SPRINGS**

± 12,591 SF FREESTANDING INDUSTRIAL BUILDING

FOR SALE

OWNER/USER OR INVESTOR OPPORTUNITY

| BUILDING ADDRESS               | 8528 Dice Road, Santa Fe Springs, CA                                                                               |
|--------------------------------|--------------------------------------------------------------------------------------------------------------------|
| BUILDING SIZE                  | ± 12,591 SF Freestanding Industrial Building                                                                       |
| OFFICE SIZE                    | ± 1,500 SF                                                                                                         |
| LAND SIZE                      | ± .60 Acres                                                                                                        |
| WAREHOUSE CEILING<br>CLEARANCE | ± 16' Warehouse Clearance                                                                                          |
| POWER                          | Heavy Power (Buyer to Verify)                                                                                      |
| PARKING                        | 2/1,000 Parking Ratio                                                                                              |
| YARD                           | Large Fenced Yard                                                                                                  |
| GROUND LEVEL DOORS             | Two (2) Ground Level Doors                                                                                         |
| YEAR BUILT                     | 1965                                                                                                               |
| ZONING                         | SSM2                                                                                                               |
| PARCEL NUMBER                  | 8168-023-030                                                                                                       |
| OTHER                          | Freestanding Building, Corner Location, Fenced Yard                                                                |
| CURRENT LEASE                  | November 1, 2023 - October 31, 2024: \$10,654.00/mo. IG<br>November 1, 2024 - October 31, 2025: \$10,974.00/mo. IG |