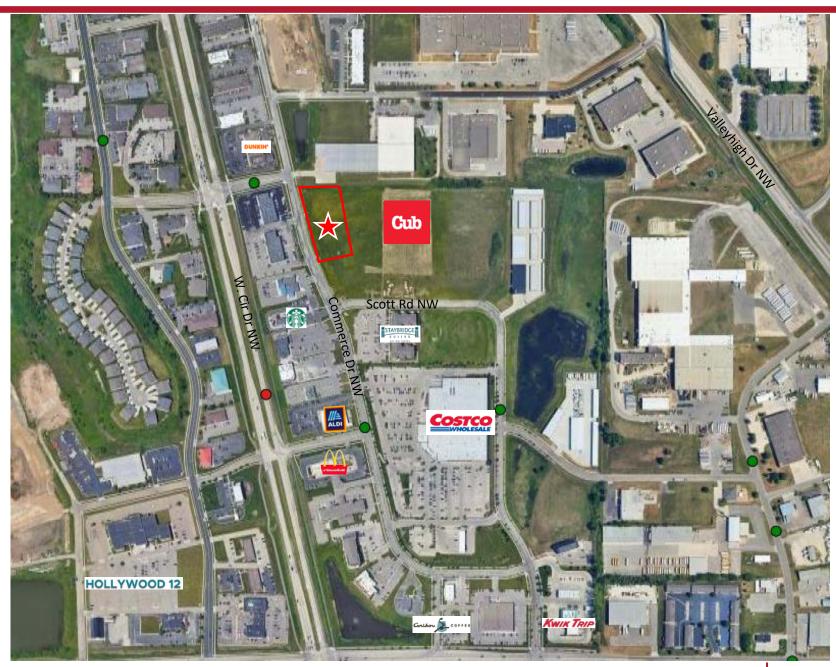

#### **LOCATION**

Between 26<sup>th</sup> St. NW and Scott Road off Commerce Drive NW

# Retail Aerial