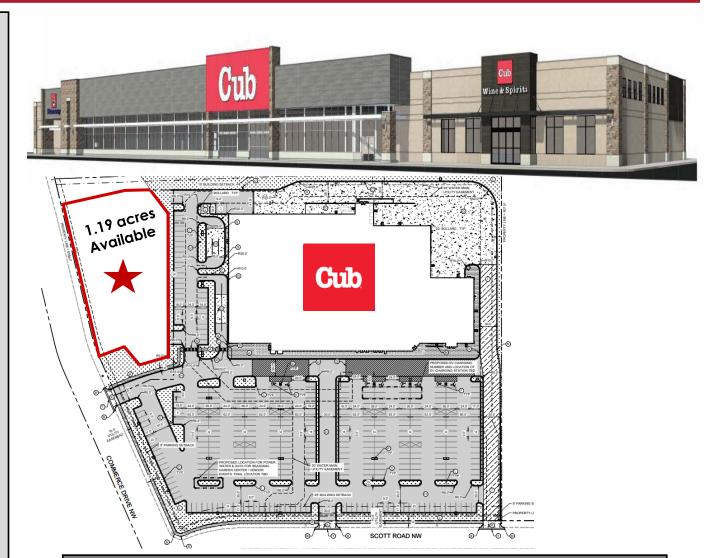

#### **SPACE AVAILABLE**

1.19 acres. Ground Lease Or Build to Suit

#### **SHOPPING CENTER**

Cub Foods and Cub Wine and Spirits

#### **LOCATION**

Between 26<sup>th</sup> St. NW and Scott Road off Commerce Drive NW