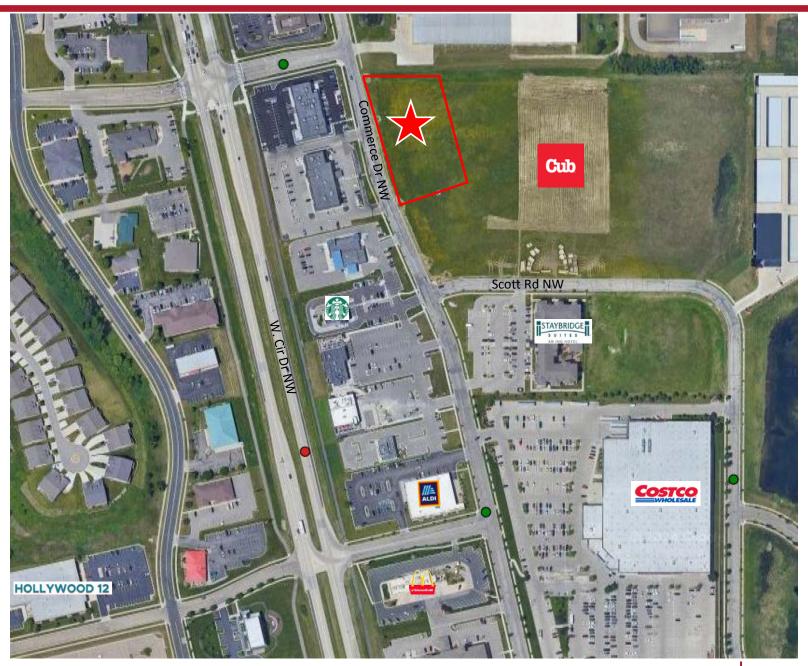

#### **LOCATION**

Between 26<sup>th</sup> St. NW and Scott Road off Commerce Drive NW

# Retail Aerial