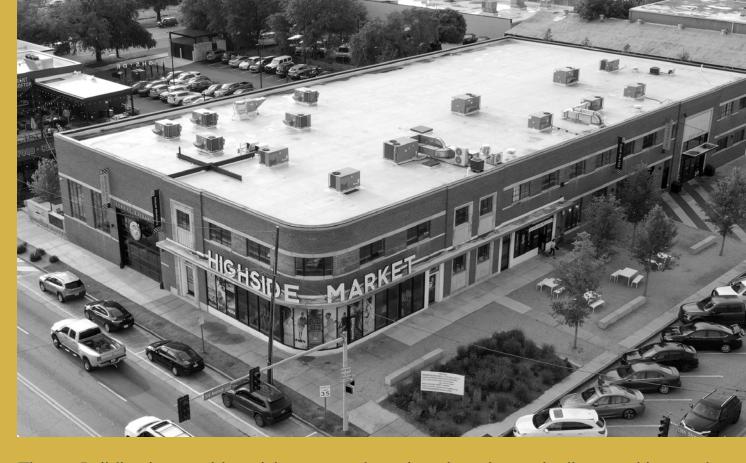

#### A PLACE FOR ALL, MADE BY ALL

Highside Market is a place that enlivens the soul of community and brings the best of Columbus together by partnering with local makers and artists, retailers and restauranteurs.

# Building Building

The 211 Building hums with activity — people eating, shopping, mingling, working, and connecting. The ground floor is an eclectic mix of retail shops offering everything from men's, women's, and children's clothing, outdoor gear, to wellness products. Satisfy your tastebuds and quench your thirst with mainstay's like Flying Biscuit Café, Parlor Donuts, It's Tamale Time Ray's Quick Stop and Whit's Frozen Custard - Highside Market is your spot to Gather, Enjoy and Become...