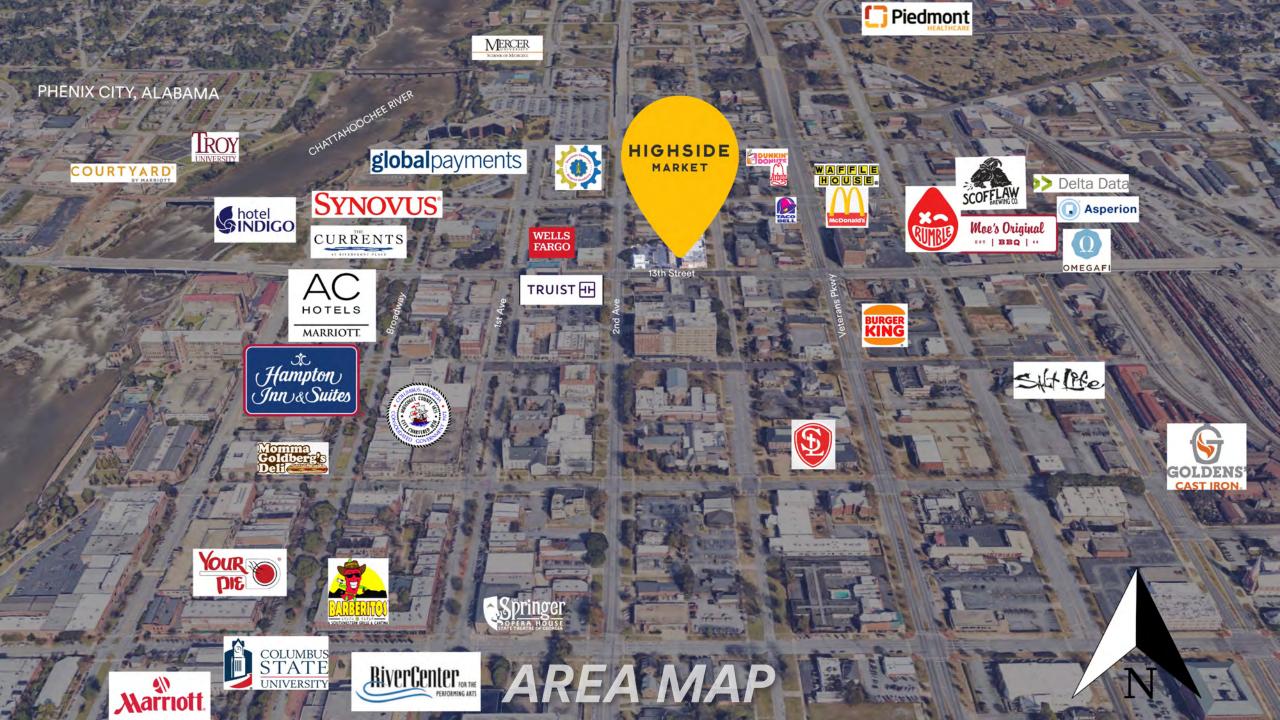

#### A PLACE FOR ALL, MADE BY ALL

Highside Market is a place that enlivens the soul of community and brings the best of Columbus together by partnering with local makers and artists, retailers and restauranteurs.

# Building Building

The 211 Building hums with activity — people eating, shopping, mingling, working, and connecting. The ground floor is an eclectic mix of retail shops offering everything from men's, women's, and children's clothing, outdoor gear, to wellness products. Satisfy your tastebuds and quench your thirst with mainstay's like Flying Biscuit Café, Parlor Donuts, It's Tamale Time Ray's Quick Stop and Whit's Frozen Custard - Highside Market is your spot to Gather, Enjoy and Become...

# Building

The former bank building takes on a new life on one of the most high-traffic, high-energy corners in Columbus with a ground floor, fast casual restaurant, basement bar, and second floor upscale hair salon. An outdoor common area provides an added venue for relaxing, gathering, and connecting.