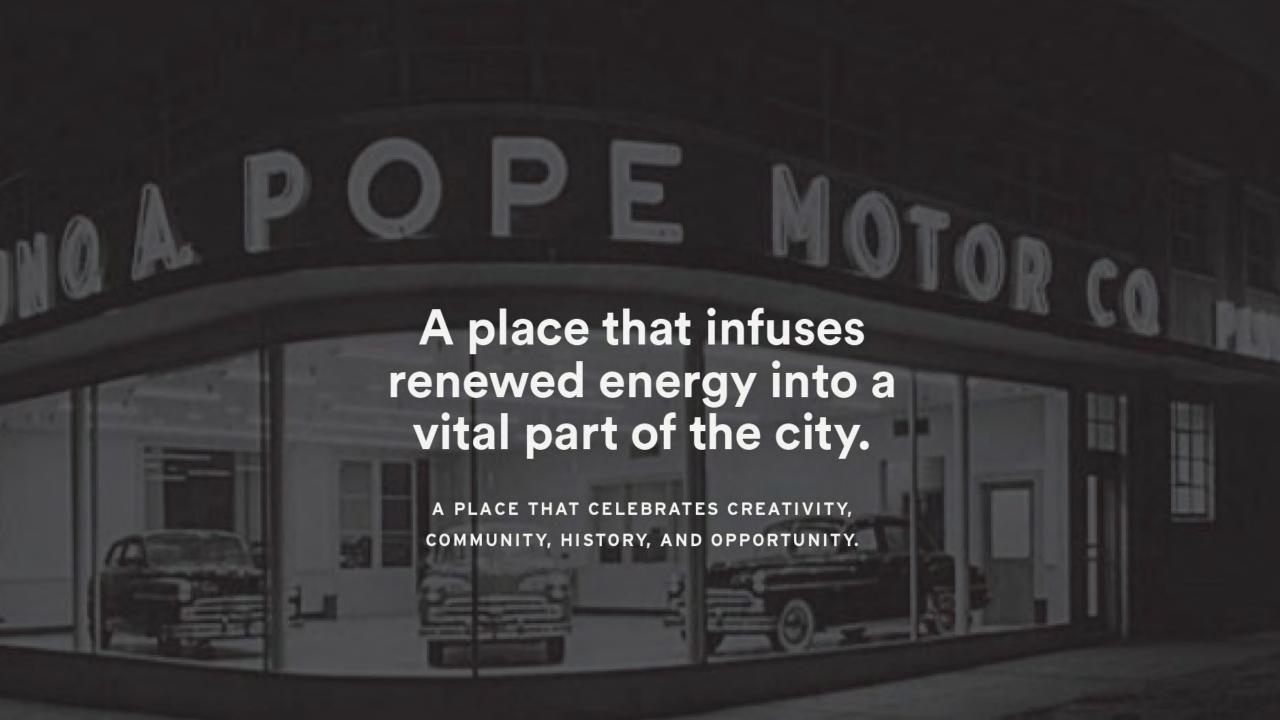

# Building

The former bank building takes on a new life on one of the most high-traffic, high-energy corners in Columbus with a ground floor, fast casual restaurant, basement bar, and second floor upscale hair salon. An outdoor common area provides an added venue for relaxing, gathering, and connecting.