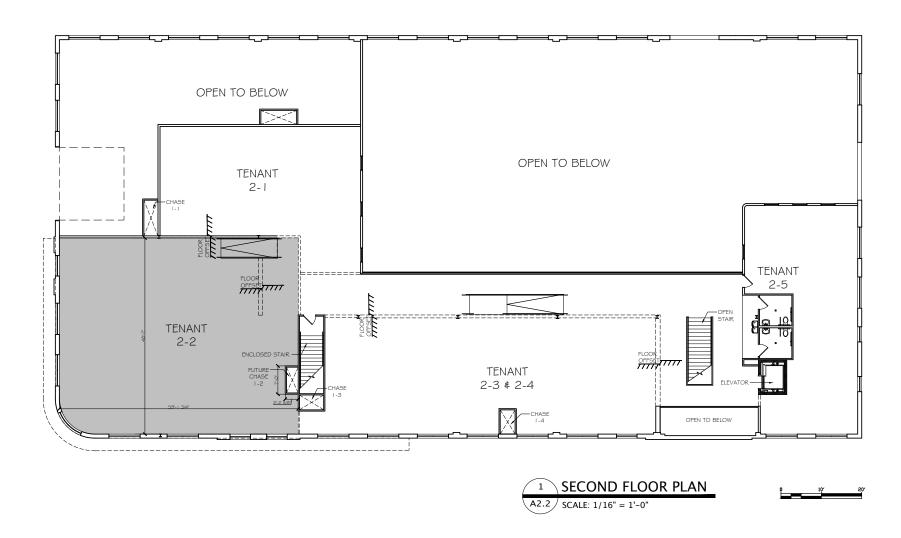

and restauranteurs.



























# Building Building



The 211 Building hums with activity — people eating, shopping, mingling, working, and connecting. The ground floor is an eclectic mix of retail shops offering everything from men's, women's, and children's clothing, outdoor gear, to wellness products. Satisfy your tastebuds and quench your thirst with mainstay's like Flying Biscuit Café, Parlor Donuts, It's Tamale Time Ray's Quick Stop and Whit's Frozen Custard - Highside Market is your spot to Gather, Enjoy and Become...

## Highside Market

#### **Ground Floor**











#### **Ground Floor**



211 13<sup>th</sup> Street Suite 103





### Highside Market

#### Second Floor









### Second Floor







211 13<sup>th</sup> Street Suite 200



#### Second Floor



*211 13<sup>th</sup> Street Suite 201* 

# Building



The former bank building takes on a new life on one of the most high-traffic, high-energy corners in Columbus with a ground floor, fast casual restaurant, basement bar, and second floor upscale hair salon. An outdoor common area provides an added venue for relaxing, gathering, and connecting.

## Highside Market COL - GA



201 13th Street Suite 100 & 200



BASEMENT FLOOR PLAN RENOVATION OF 201 13TH STREET BASEMENT FLOOR PLAN HIGHSIDE MARKET ISSUE DATE: 10-05-21

BASEMENT

Basement - 3,200 SF