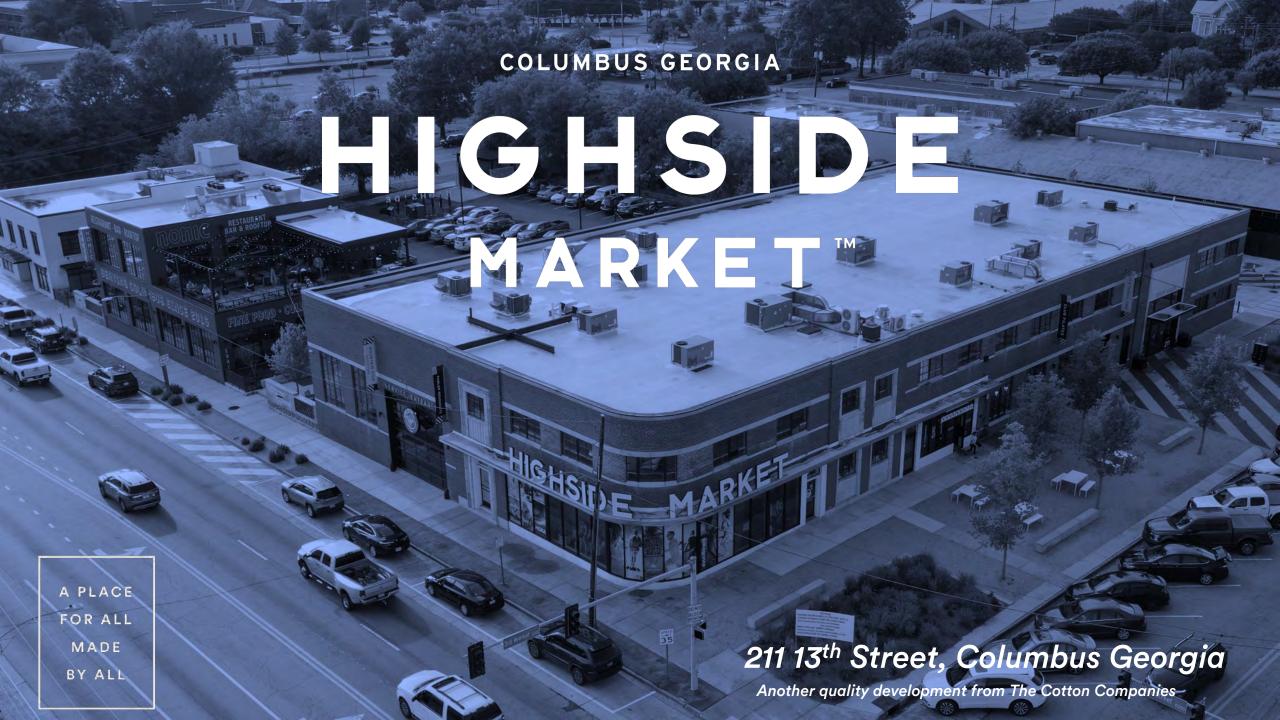

## Highside Market

#### A PLACE FOR ALL, MADE BY ALL

Highside Market is a place that enlivens the soul of community and brings the best of Columbus together by partnering with local makers and artists, retailers and restauranteurs.

# Building Building

The 211 Building hums with activity — people eating, shopping, mingling, working, and connecting. The ground floor is an eclectic mix of retail shops offering everything from men's, women's, and children's clothing, outdoor gear, to wellness products. Satisfy your tastebuds and quench your thirst with mainstay's like Flying Biscuit Café, Parlor Donuts, It's Tamale Time Ray's Quick Stop and Whit's Frozen Custard - Highside Market is your spot to Gather, Enjoy and Become...