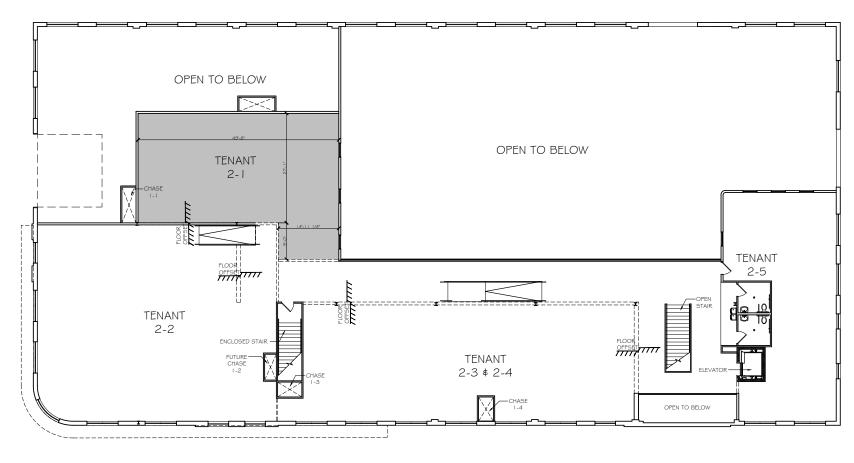

#### Second Floor

### Second Floor

211 13<sup>th</sup> Street Suite 200

#### Second Floor

*211 13<sup>th</sup> Street Suite 201* 