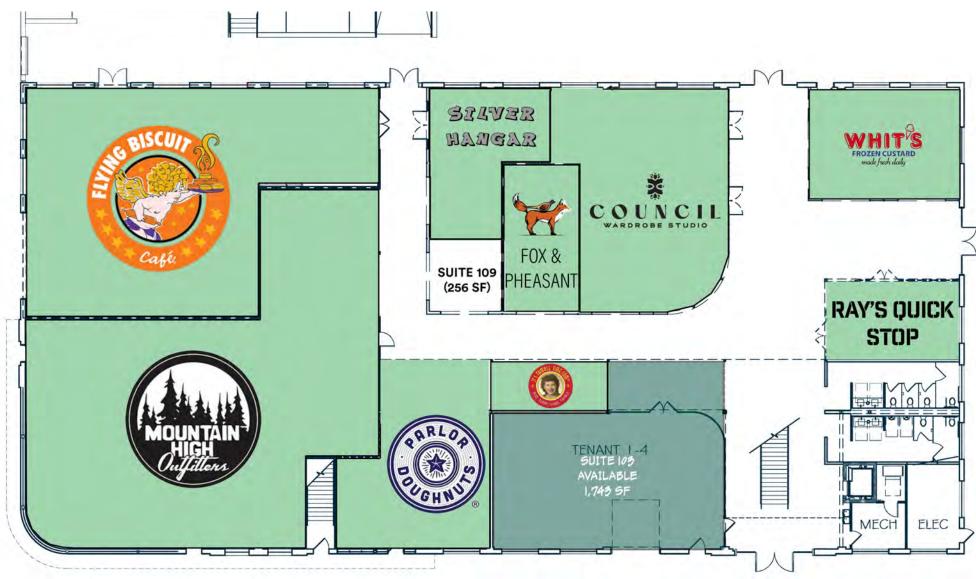

#### **Ground Floor**

#### **Ground Floor**

211 13<sup>th</sup> Street Suite 103

# Building Building

The 211 Building hums with activity — people eating, shopping, mingling, working, and connecting. The ground floor is an eclectic mix of retail shops offering everything from men's, women's, and children's clothing, outdoor gear, to wellness products. Satisfy your tastebuds and quench your thirst with mainstay's like Flying Biscuit Café, Parlor Donuts, It's Tamale Time Ray's Quick Stop and Whit's Frozen Custard - Highside Market is your spot to Gather, Enjoy and Become...