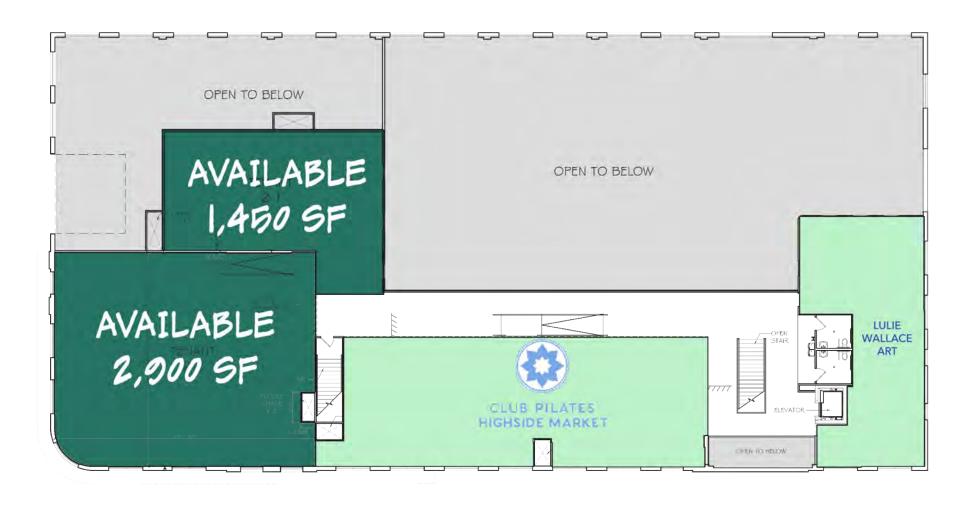

brings the best of Columbus together by partnering with local makers and artists, retailers and restauranteurs.



























# Building Building



The 211 Building hums with activity — people eating, shopping, mingling, working, and connecting. The ground floor is an eclectic mix of retail shops offering everything from men's, women's, and children's clothing, outdoor gear, to wellness products. Satisfy your tastebuds and quench your thirst with mainstay's like Flying Biscuit Café, Parlor Donuts, It's Tamale Time Ray's Quick Stop and Whit's Frozen Custard - Highside Market is your spot to Gather, Enjoy and Become...

## Highside Market

#### **Ground Floor**











#### **Ground Floor**



211 13<sup>th</sup> Street Suite 103





### Highside Market

#### Second Floor









### Second Floor







211 13<sup>th</sup> Street Suite 200



#### Second Floor



*211 13<sup>th</sup> Street Suite 201* 

# Building



The former bank building takes on a new life on one of the most high-traffic, high-energy corners in Columbus with a ground floor, fast casual restaurant, basement bar, and second floor upscale hair salon. An outdoor common area provides an added venue for relaxing, gathering, and connecting.

## Highside Market COL - GA



201 13th Street Suite 100 & 200



BASEMENT FLOOR PLAN RENOVATION OF 201 13TH STREET BASEMENT FLOOR PLAN HIGHSIDE MARKET ISSUE DATE: 10-05-21

BASEMENT

Basement - 3,200 SF