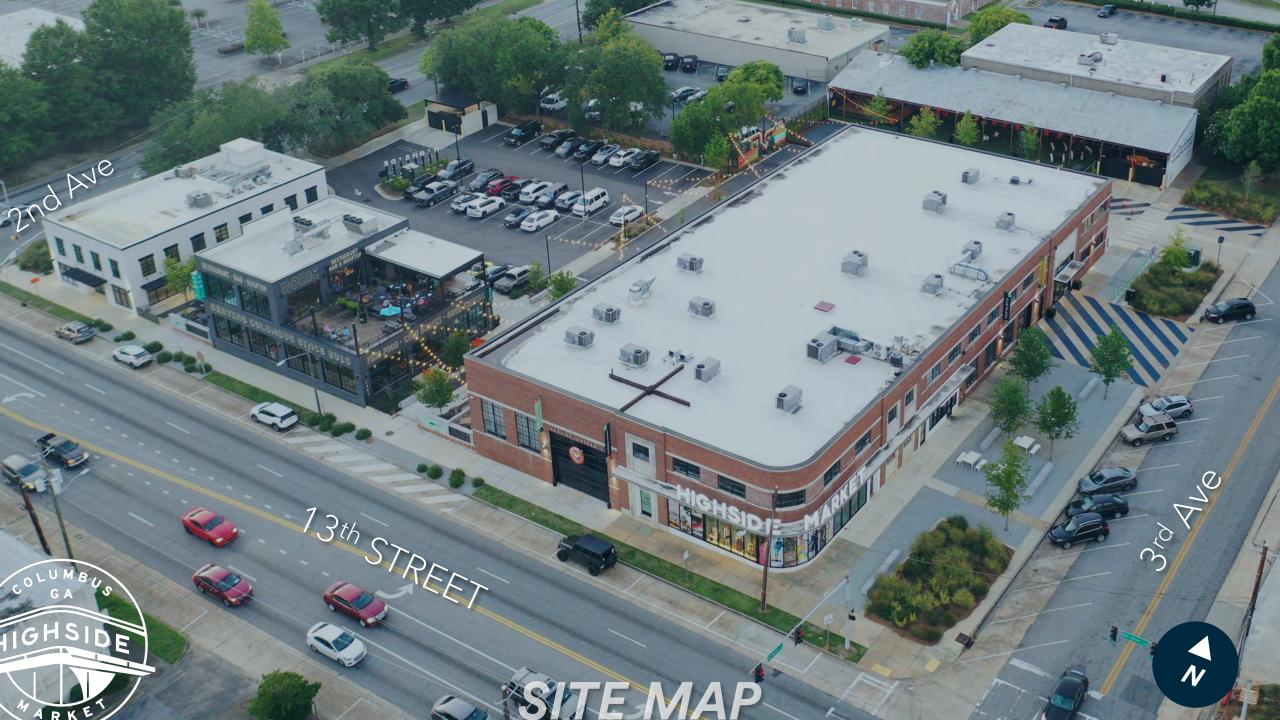

#### A PLACE FOR ALL, MADE BY ALL

Highside Market is a place that enlivens the soul of community and brings the best of Columbus together by partnering with local makers and artists, retailers and restauranteurs.

# Building Building

The 211 Building hums with activity — people eating, shopping, mingling, working, and connecting. The ground floor is an eclectic mix of retail shops offering everything from men's, women's, and children's clothing, outdoor gear, to wellness products. Satisfy your tastebuds and quench your thirst with mainstay's like Flying Biscuit Café, Parlor Donuts, It's Tamale Time Ray's Quick Stop and Whit's Frozen Custard - Highside Market is your spot to Gather, Enjoy and Become...

# Building

The former bank building takes on a new life on one of the most high-traffic, high-energy corners in Columbus with a ground floor, fast casual restaurant, basement bar, and second floor upscale hair salon. An outdoor common area provides an added venue for relaxing, gathering, and connecting.