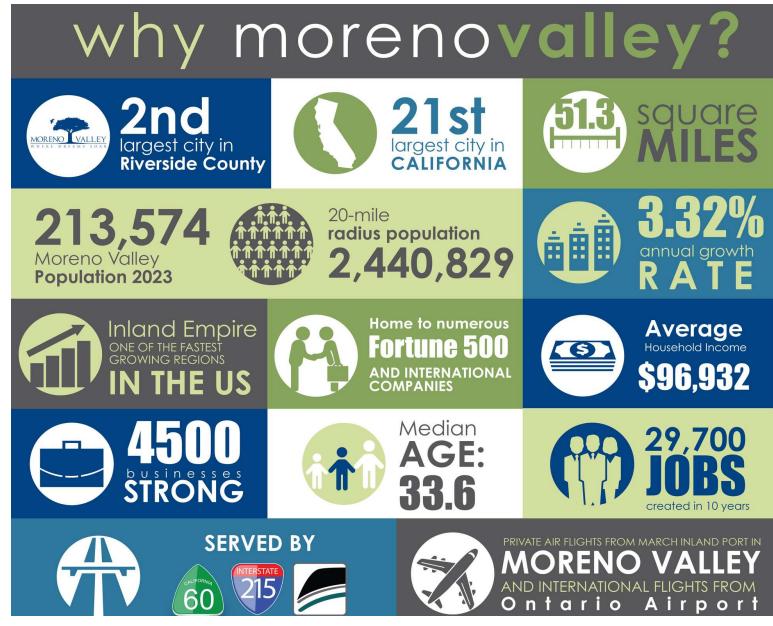

#### DRIVE-THRU BUILDING LOCATED ALONG ALESSANDRO BLVD AT HIGH TRAFFIC INTERSECTION

- High Traffic Counts ±48,430 cars per day
- Signalized Intersection Prominently situated on the corner of Alessandro Blvd & Indian St
- Monument Signage Included
- **Demographics** 165,800 residents with \$91,700 average household income (3-mile radius)
- Growth Market With an annual growth rate of 3.44%, Moreno Valley is one of the fastest growing cities in the region. It recently became the 2nd largest city in Riverside County and 21st largest city in California by population.
- Close Proximity to Regional Industrial Hub + Daytime Population Moreno Valley is home to over 32 million square feet of industrial space leased to national companies such as Amazon, ALDI, Home Depot, Lowe's, Ross, Skechers, and more.