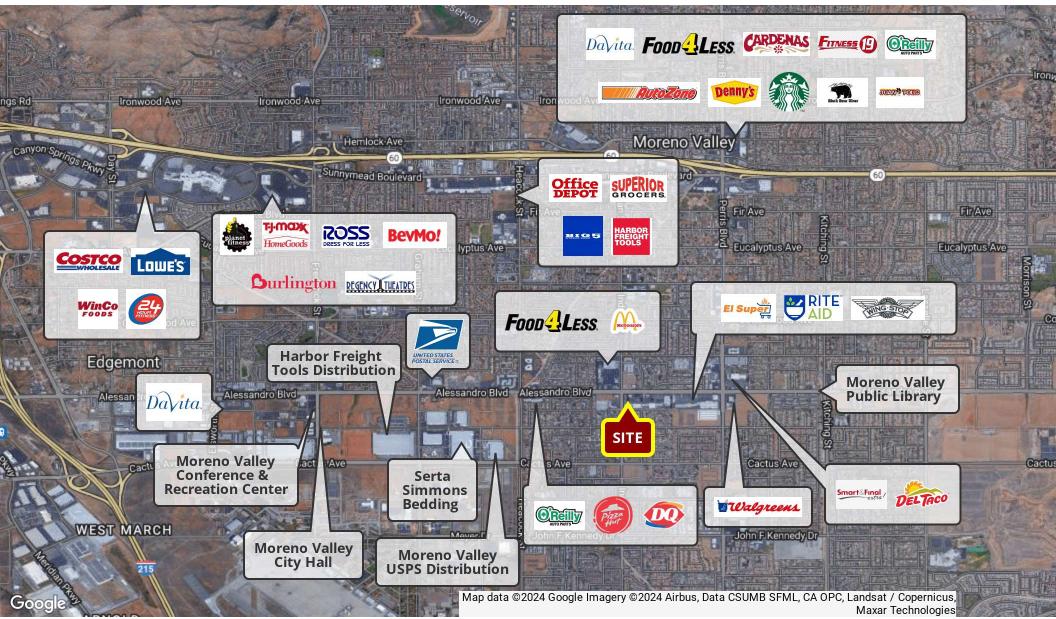

| MISC:    | Related costs may be included in the SBA 504 Loan including: Appraisal,                         |
|        |          | environmental report (if required), and escrow closing costs (including                         |
|        |          | insurance and legal closing costs).                                                             |

**COLLATERAL:** 90% financing generally does not require additional collateral.

BFC will perform a free prequalification for prospective buyers upon receiving complete financial information.

FOR MORE INFORMATION, PLEASE CONTACT:

#### Lee Kleinman, SVP

(818) 438-0828 / Lee@bfcfunding.com



#### SITE PLAN









### **SUITE** A INTERIOR PHOTOS





#### **SUITE** B INTERIOR PHOTOS











### **RETAILER** & ECONOMIC ACTIVITY MAP





# **LOCATION** MAPS





## **TRADE** AREA INFORMATION





#### DEMOGRAPHICS

REAL ESTATE PARTNERS

| Imi     3 mi     5 mi       POPULATION     25,560     158,009     227,626       2023 Total Population     30.3     31.0     32.1       2023 Total Households     6,445     41,879     62,650       2023 Average Household Size     3.9     3.8     3.6       INCOME       2023 Average Household Income     \$85,880     \$99,371     \$112,320       2023 Median Household Income     \$85,880     \$99,371     \$112,320       2023 Median Household Income     \$85,880     \$99,371     \$112,320       2023 Per Capita Income     \$21,723     \$84,863     \$95,122       2023 Per Capita Income     \$21,723     \$26,396     \$30,965       EUSINESS SUMMARY     2023 Total Businesses     454     3,145