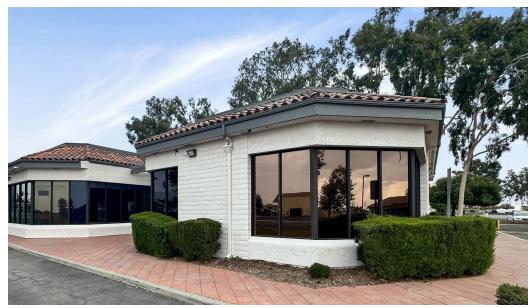

IVE-THRU BUILDING LOCATED ALONG ALESSANDRO BLVD AT HIGH TRAFFIC INTERSECTION

- High Traffic Counts ±48,430 cars per day
- Signalized Intersection Prominently situated on the corner of Alessandro Blvd & Indian St
- Monument Signage Included
- **Demographics** 165,800 residents with \$91,700 average household income (3-mile radius)
- Growth Market With an annual growth rate of 3.44%, Moreno Valley is one of the fastest growing cities in the region. It recently became the 2nd largest city in Riverside County and 21st largest city in California by population.
- Close Proximity to Regional Industrial Hub + Daytime Population Moreno Valley is home to over 32 million square feet of industrial space leased to national companies such as Amazon, ALDI, Home Depot, Lowe's, Ross, Skechers, and more.



#### RARE OPPORTUNITY TO OWN RATHER THAN LEASE & COLLECT SUPPLEMENTARY INCOME

- Purchase financing is available to owner-users through the Small Business Administration. Down payments are as little as 10%.
- If purchased with 10% down (\$140,000), the monthly loan payment is estimated at \$8,100/month (\$1.15/SF). After accounting for \$5,200 of potential monthly gross rent from Suite B (2,600 x \$2.00 PSF Gross) the effective cost to occupy the remaining 3,923 SF is just \$2,800/month (\$0.73/SF).
- After removing principal paydown (\$2,450/month during Year 1) and accounting for just the interest portion of the monthly loan payment, the cost to occupy drops to approximately \$350/month, or just \$0.09/SF/month - far less than the cost of leasing!
- As an owner, one can benefit from th