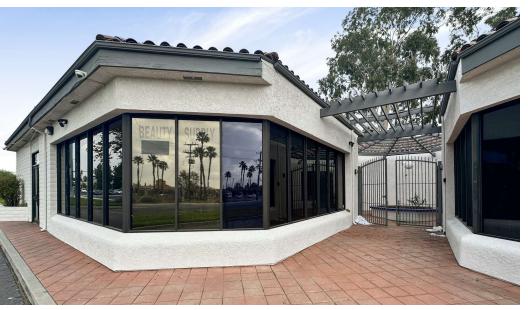

000                                          |
|------------------------------------------------------|
| ±7,023 SF                                            |
| 10% (\$140,000)                                      |
| \$8,100/month                                        |
| \$1.15/SF                                            |
| \$2,450/month                                        |
| \$5,650/month (\$0.80 PSF)<br>Far less than leasing! |
|                                                      |

| Asking Lease Rate:     | Call Broker for Details |
|------------------------|-------------------------|
| Lease Type:            | NNN                     |
| Space Sizes Available: | Suite A: 3,923 SF       |
|                        | Suite B: 2,600 SF       |



#### **PROPERTY** OVERVIEW



#### DRIVE-THRU BUILDING LOCATED ALONG ALESSANDRO BLVD AT HIGH TRAFFIC INTERSECTION

- High Traffic Counts ±48,430 cars per day
- Signalized Intersection Prominently situated on the corner of Alessandro Blvd & Indian St
- Monument Signage Included
- **Demographics** 165,800 residents with \$91,700 average household income (3-mile radius)
- Growth Market With an annual growth rate of 3.44%, Moreno Valley is one of the fastest growing cities in the region. It recently became the 2nd largest city in Riverside County and 21st largest city in California by population.
- Close Proximity to Regional Industrial Hub + Daytime Population Moreno Valley is home to over 32 million square feet of industrial space leased to national companies such as Amazon, ALDI, Home Depot, Lowe's, Ross, Skechers, an