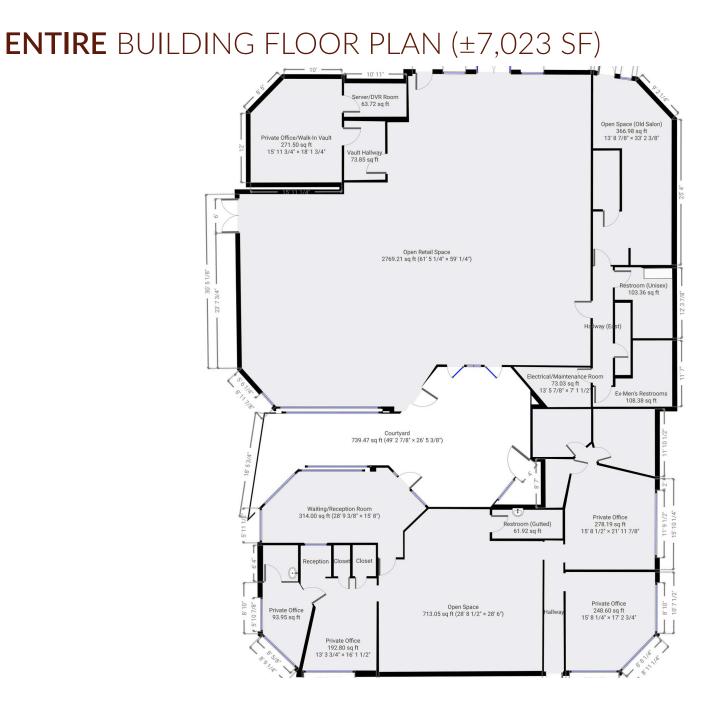

|
|        | SBA/CDC: | 2.15%* of SBA loan plus legal fees are financed, and therefore included in the SBA loan amount. |
|        | MISC:    | Related costs may be included in the SBA 504 Loan including: Appraisal,                         |
|        |          | environmental report (if required), and escrow closing costs (including                         |
|        |          | insurance and legal closing costs).                                                             |

**COLLATERAL:** 90% financing generally does not require additional collateral.

BFC will perform a free prequalification for prospective buyers upon receiving complete financial information.

FOR MORE INFORMATION, PLEASE CONTACT:

#### Lee Kleinman, SVP

(818) 438-0828 / Lee@bfcfunding.com



#### SITE PLAN









### **SUITE** A INTERIOR PHOTOS





#### **SUITE** B INTERIOR PHOTOS











### **RETAILER** & ECONOMIC ACTIVITY MAP





# **LOCATION** MAPS





## **TRADE** AREA INFORMATION





#### DEMOGRAPHICS

REAL ESTATE PARTNERS

| Imi     3 mi     5 mi       POPULATION     25,560     158,009     227,626       2023 Total Population     30.3     31.0     32.1       2023 Total Households     6,445     41,879     62,650       2023 Average Household Size     3.9     3.8     3.6       INCOME       2023 Average Household Income     \$85,880     \$99,371     \$112,320       2023 Median Household Income     \$85,880     \$99,371     \$112,320       2023 Median Household Income     \$85,880     \$99,371     \$112,320       2023 Per Capita Income     \$21,723     \$84,863     \$95,122       2023 P