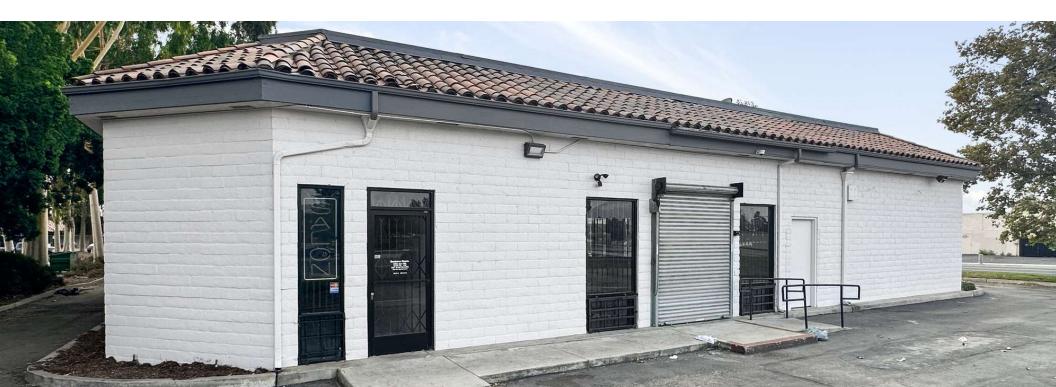

# FOR SALE, LEASE, DR GROUND LEASE DRIVE-THRU ON HARD, SIGNALIZED CORNER

24515 Alessandro Blvd, Moreno Valley, CA 92553

#### DRIVE-THRU BUILDING LOCATED ALONG ALESSANDRO BLVD AT HIGH TRAFFIC INTERSECTION

- High Traffic Counts ±48,430 cars per day
- Signalized Intersection Prominently situated on the corner of Alessandro Blvd & Indian St
- Monument Signage Included
- **Demographics** 165,800 residents with \$91,700 average household income (3-mile radius)
- Growth Market With an annual growth rate of 3.44%, Moreno Valley is one of the fastest growing cities in the region. It recently became the 2nd largest city in Riverside County and 21st largest city in California by population.
- Close Proximity to Regional Industrial Hub + Daytime Population Moreno Valley is home to over 32 million square feet of industrial space leased to national companies such as Amazon, ALDI, Home Depot, Lowe's, Ross, Skechers, and more.