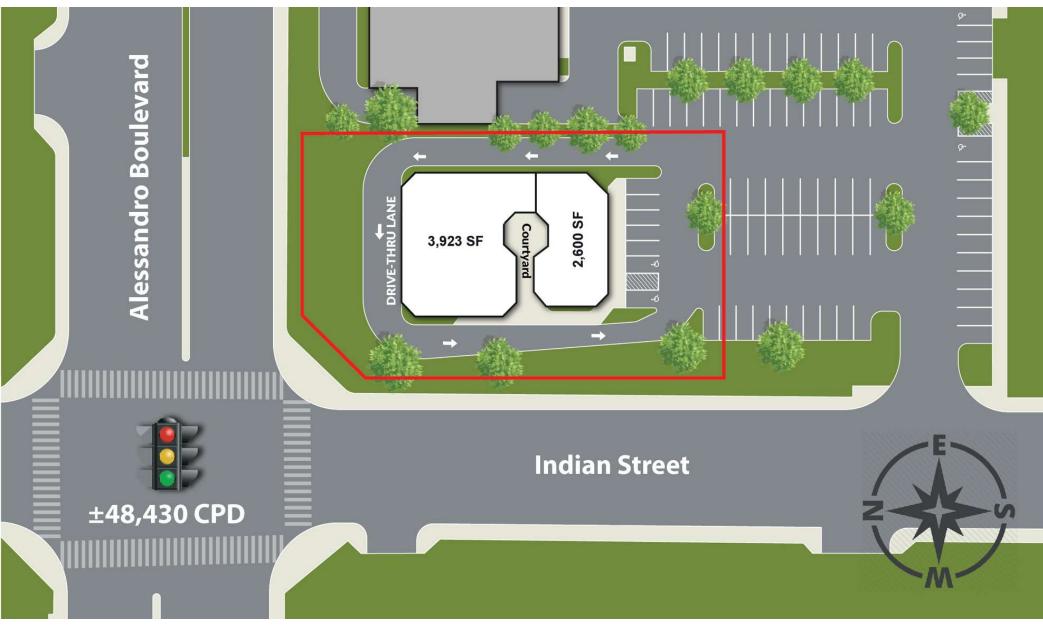

# - 15 -0. APORTE AN Mobil **Alessandro Blvd** ±48,430 CPD ndian Street

| Asking Lease Rate:     | Call Broker for Details |
|------------------------|-------------------------|
| Lease Type:            | NNN                     |
| Space Sizes Available: | Suite A: 3,923 SF       |
|                        | Suite B: 2,600 SF       |

#### SITE PLAN