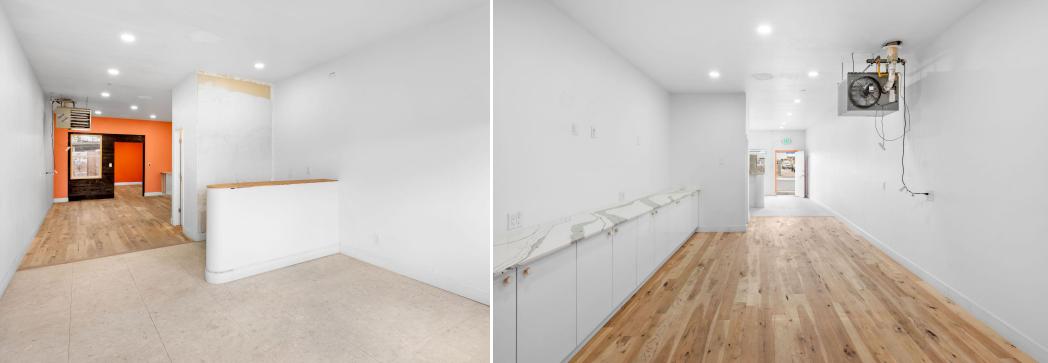

## 400 1775 S 18th St Hymer Ave

SPARKS, NV 89431

#### **About the Property**

- Prime location just 0.25 miles from I-80 Sparks via Rock Blvd.
- Industrial Flex w/ approximate 1,000 SF office space in Sparks Industrial submarket.
- Approximate 14' clear height in warehouse and one (1) 12' x 12' roll-up door.
- Convenient access to Union Pacific Railroad, I-80, and I-395 ideal for efficient transportation and logistics.
- Street parking available.

Lease Rate | \$1.15/SF NNN EXPENSES ~ \$0.10/SF

**Size** | ±2,814 SF

Zoning | I Industrial

**APN** | 032-263-24