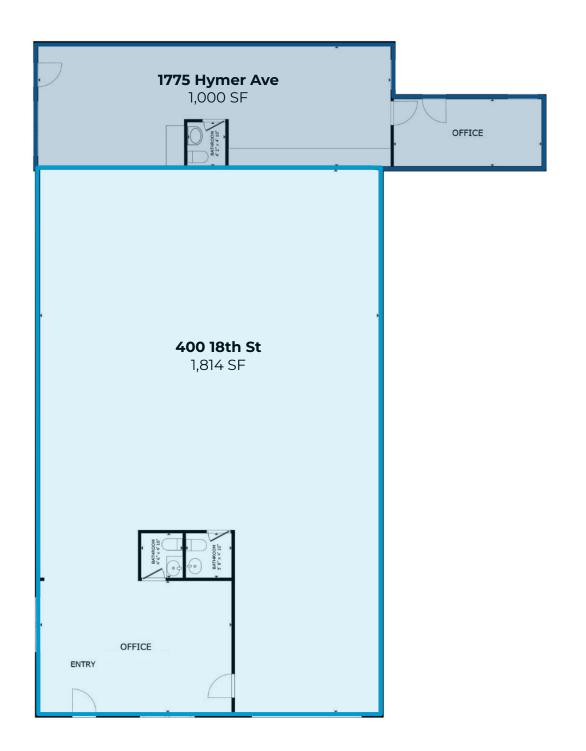

## FLOOR PLAN ±2,814 SF

Lease Rate | \$1.15/SF NNN EXPENSES ~ \$0.10/SF

**Size** | ±2,814 SF

Zoning | I Industrial

**APN** | 032-263-24

#### **About the Property**

- Prime location just 0.25 miles from I-80 Sparks via Rock Blvd.
- Industrial Flex w/ approximate 1,000 SF office space in Sparks Industrial submarket.
- Approximate 14' clear height in warehouse and one (1) 12' x 12' roll-up door.
- Convenient access to Union Pacific Railroad, I-80, and I-395 ideal for efficient transportation and logistics.
- Street parking available.