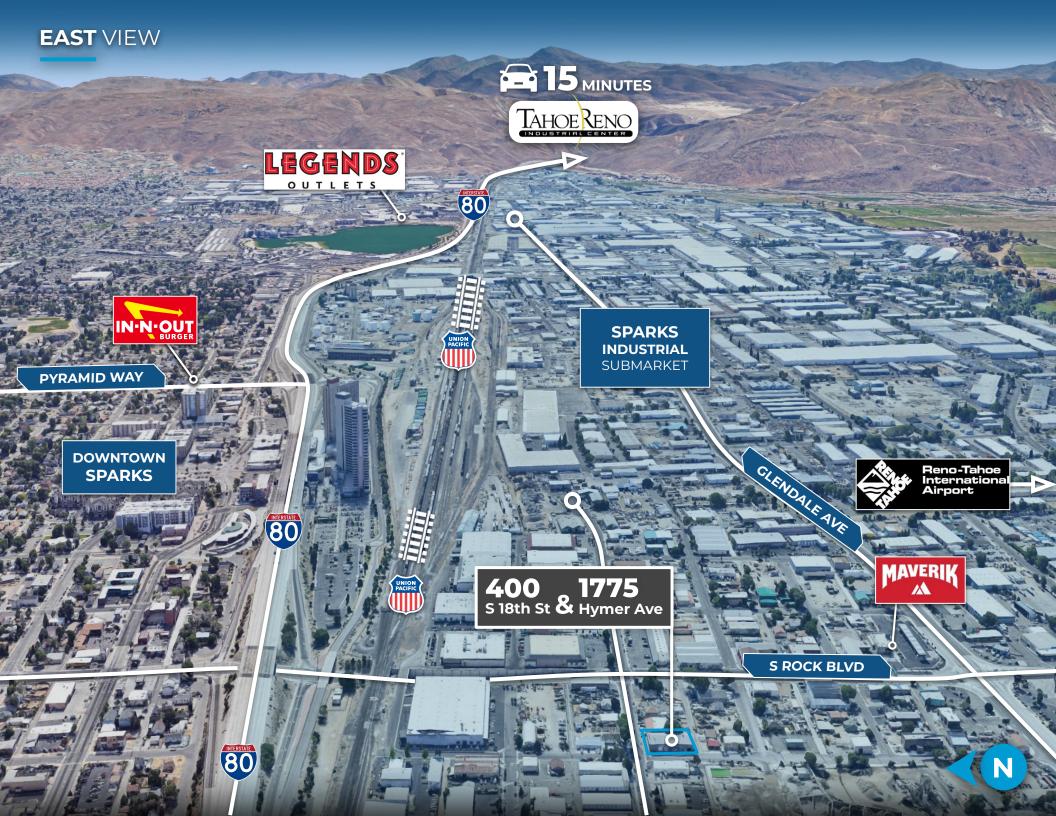

#### **About the Property**

- Prime location just 0.25 miles from I-80 Sparks via Rock Blvd.
- Industrial Flex w/ approximate 1,000 SF office space in Sparks Industrial submarket.
- Approximate 14' clear height in warehouse and one (1) 12' x 12' roll-up door.
- Convenient access to Union Pacific Railroad, I-80, and I-395 ideal for efficient transportation and logistics.
- Street parking available.