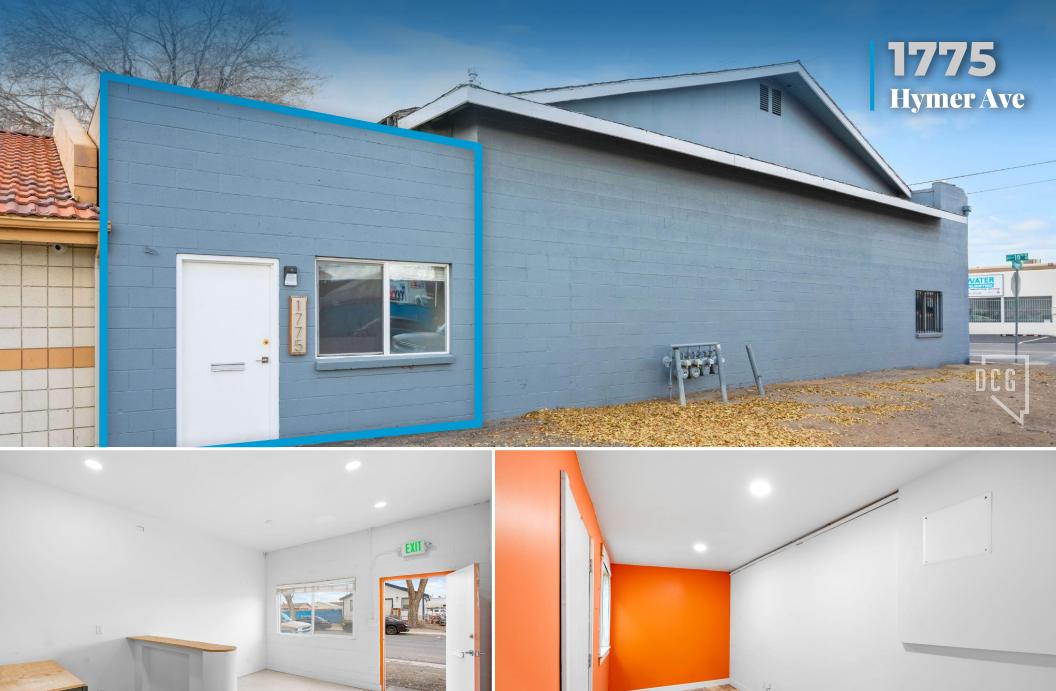

## 400 1775 S 18th St Hymer Ave

SPARKS, NV 89431

#### **About the Property**

- Prime location just 0.25 miles from I-80 Sparks via Rock Blvd.
- Industrial Flex w/ approximate 1,000 SF office space in Sparks Industrial submarket.
- Approximate 14' clear height in warehouse and one (1) 12' x 12' roll-up door.
- Convenient access to Union Pacific Railroad, I-80, and I-395 ideal for efficient transportation and logistics.
- Street parking available.