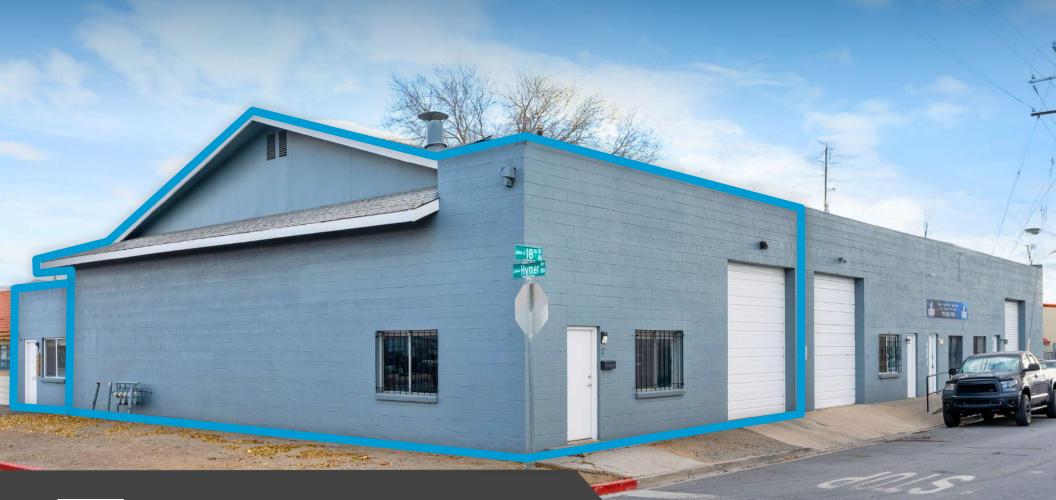

## 400 1775 S 18th St Hymer Ave

SPARKS, NV 89431

#### **About the Property**

- Prime location just 0.25 miles from I-80 Sparks via Rock Blvd.
- Industrial Flex w/ approximate 1,000 SF office space in Sparks Industrial submarket.
- Approximate 14' clear height in warehouse and one (1) 12' x 12' roll-up door.
- Convenient access to Union Pacific Railroad, I-80, and I-395 ideal for efficient transportation and logistics.
- Street parking available.

Lease Rate | \$1.15/SF NNN EXPENSES ~ \$0.10/SF

**Size** | ±2,814 SF

Zoning | I Industrial

**APN** | 032-263-24