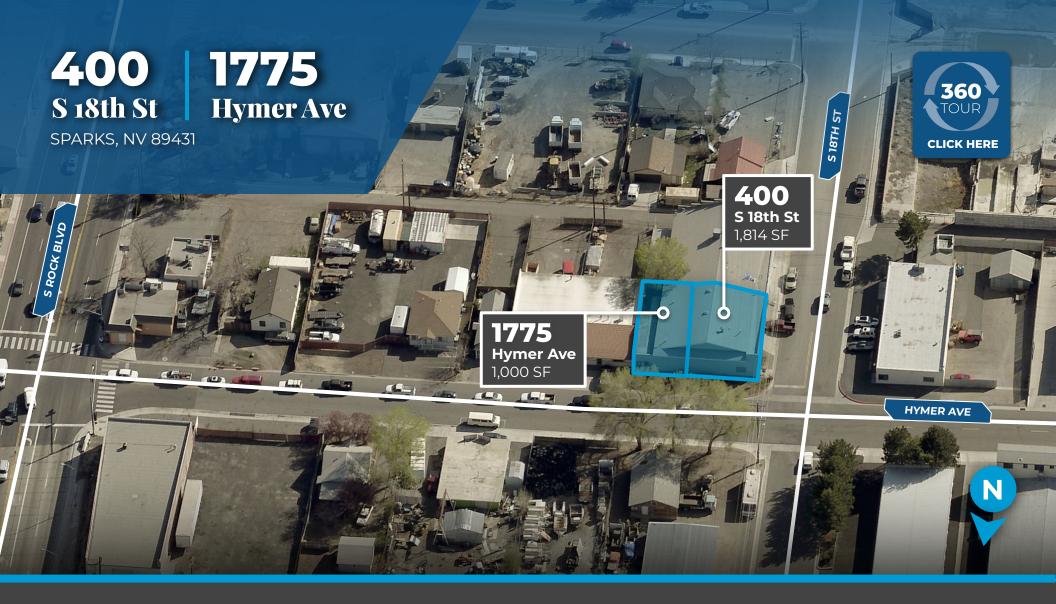

## 400 1775 S 18th St Hymer Ave

SPARKS, NV 89431

#### **About the Property**

- Prime location just 0.25 miles from I-80 Sparks via Rock Blvd.
- Industrial Flex w/ approximate 1,000 SF office space in Sparks Industrial submarket.
- Approximate 14' clear height in warehouse and one (1) 12' x 12' roll-up door.
- Convenient access to Union Pacific Railroad, I-80, and I-395 ideal for efficient transportation and logistics.
- Street parking available.

Lease Rate | \$1.15/SF NNN EXPENSES ~ \$0.10/SF

**Size** | ±2,814 SF

Zoning | I Industrial

**APN** | 032-263-24