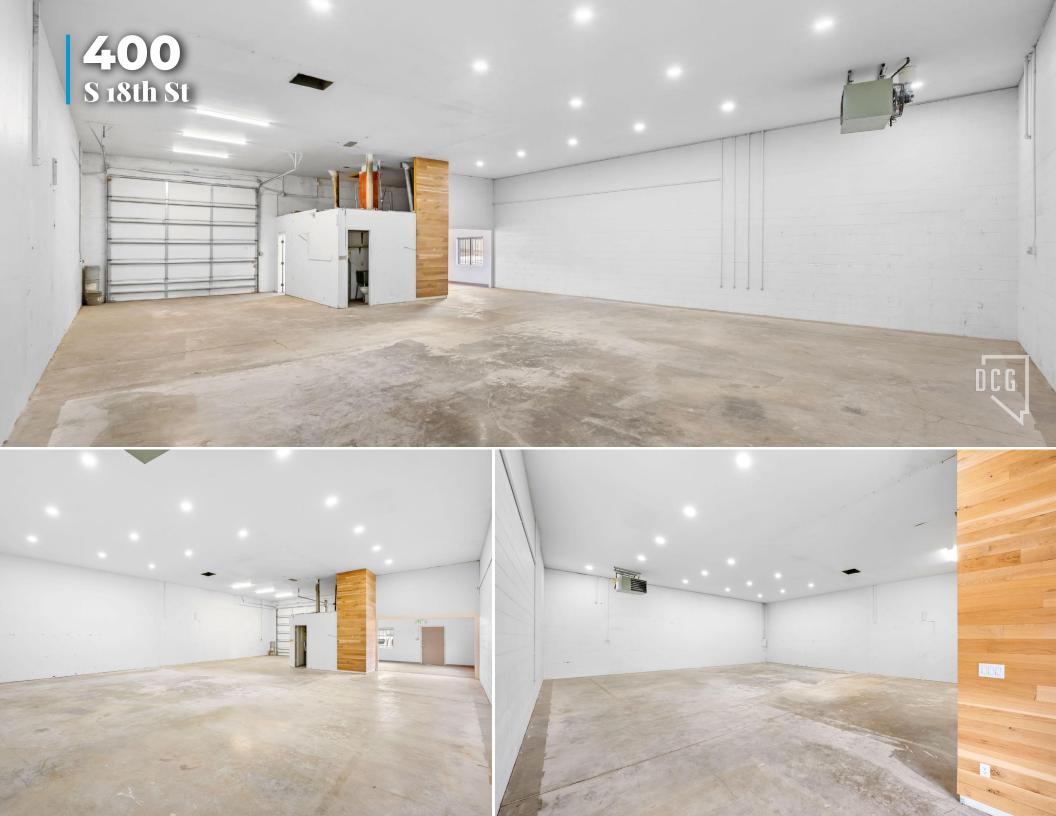

#### **About the Property**

- Prime location just 0.25 miles from I-80 Sparks via Rock Blvd.
- Industrial Flex w/ approximate 1,000 SF office space in Sparks Industrial submarket.
- Approximate 14' clear height in warehouse and one (1) 12' x 12' roll-up door.
- Convenient access to Union Pacific Railroad, I-80, and I-395 ideal for efficient transportation and logistics.
- Street parking available.

Lease Rate | \$1.15/SF NNN EXPENSES ~ \$0.10/SF

**Size** | ±2,814 SF

Zoning | I Industrial

**APN** | 032-263-24