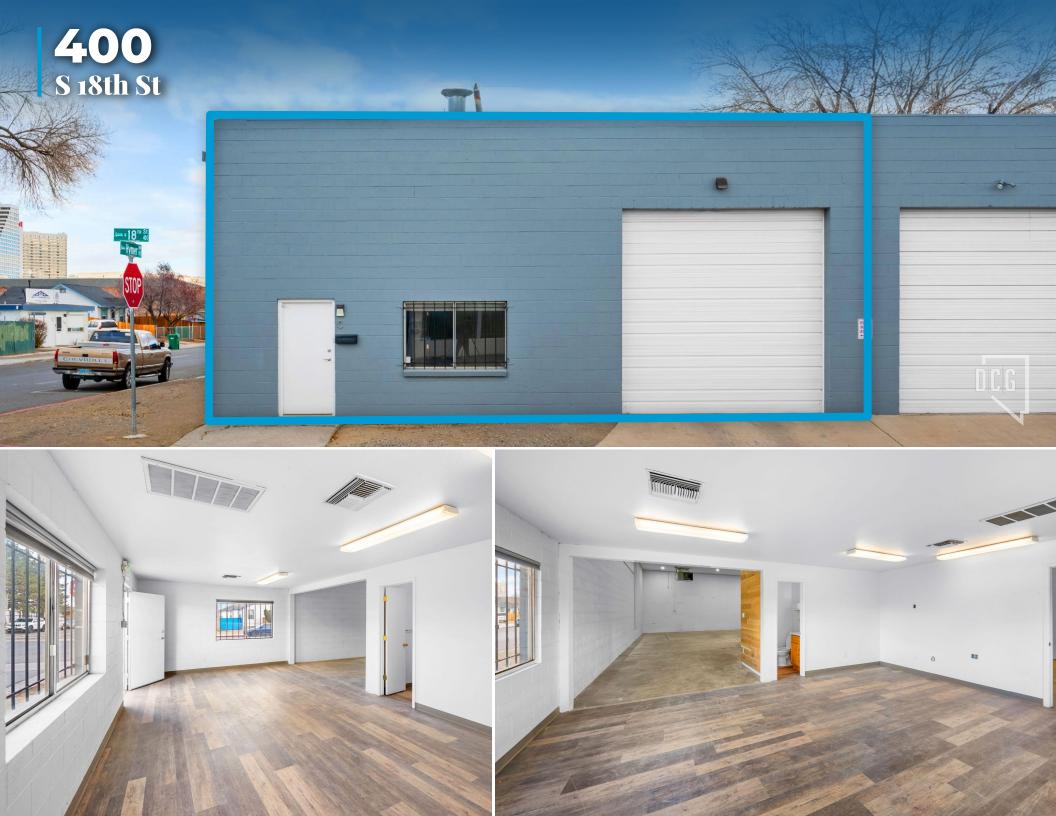

## 400 1775 S 18th St Hymer Ave

SPARKS, NV 89431

#### **About the Property**

- Prime location just 0.25 miles from I-80 Sparks via Rock Blvd.
- Industrial Flex w/ approximate 1,000 SF office space in Sparks Industrial submarket.
- Approximate 14' clear height in warehouse and one (1) 12' x 12' roll-up door.
- Convenient access to Union Pacific Railroad, I-80, and I-395 ideal for efficient transportation and logistics.
- Street parking available.

Lease Rate | \$1.15/SF NNN EXPENSES ~ \$0.10/SF

**Size** | ±2,814 SF

Zoning | I Industrial

**APN** | 032-263-24