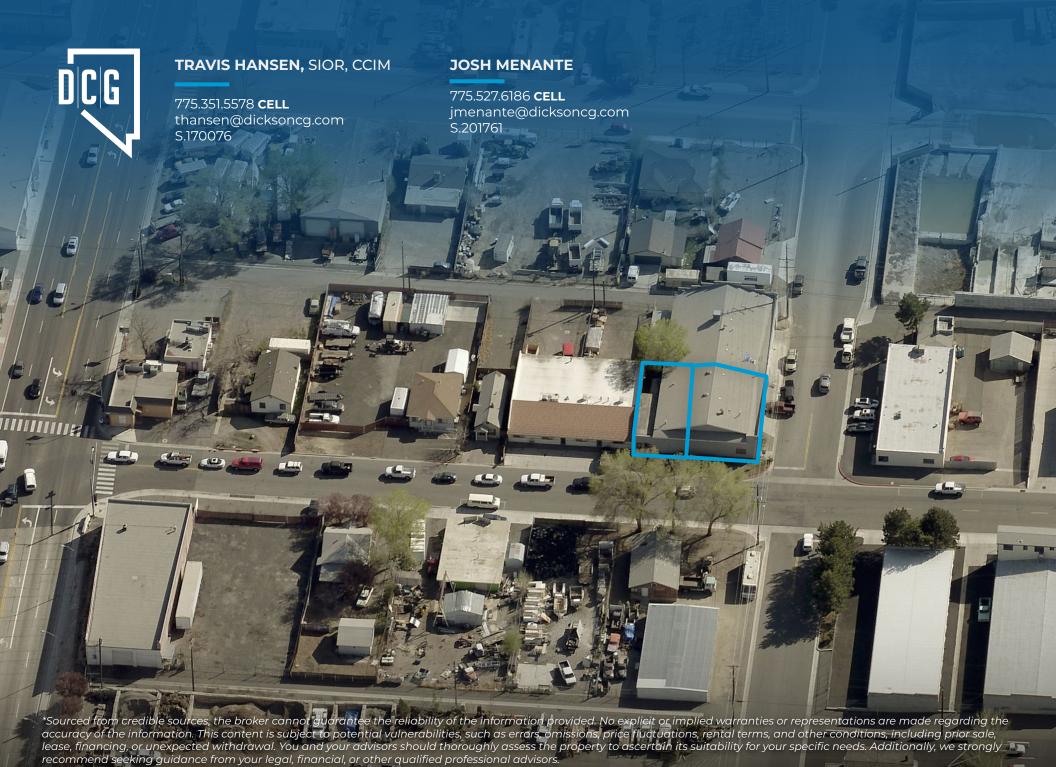

## 400 1775 S 18th St Hymer Ave

SPARKS, NV 89431

# INDUSTRIAL FOR LEASE

TRAVIS HANSEN, SIOR, CCIM

775.351.5578 **CELL** thansen@dicksoncg.com S.170076 **JOSH MENANTE** 

775.527.6186 **CELL** jmenante@dicksoncg.com S.201761

#### **About the Property**

- Prime location just 0.25 miles from I-80 Sparks via Rock Blvd.
- Industrial Flex w/ approximate 1,000 SF office space in Sparks Industrial submarket.
- Approximate 14' clear height in warehouse and one (1) 12' x 12' roll-up door.
- Convenient access to Union Pacific Railroad, I-80, and I-395 ideal for efficient transportation and logistics.
- Street parking available.