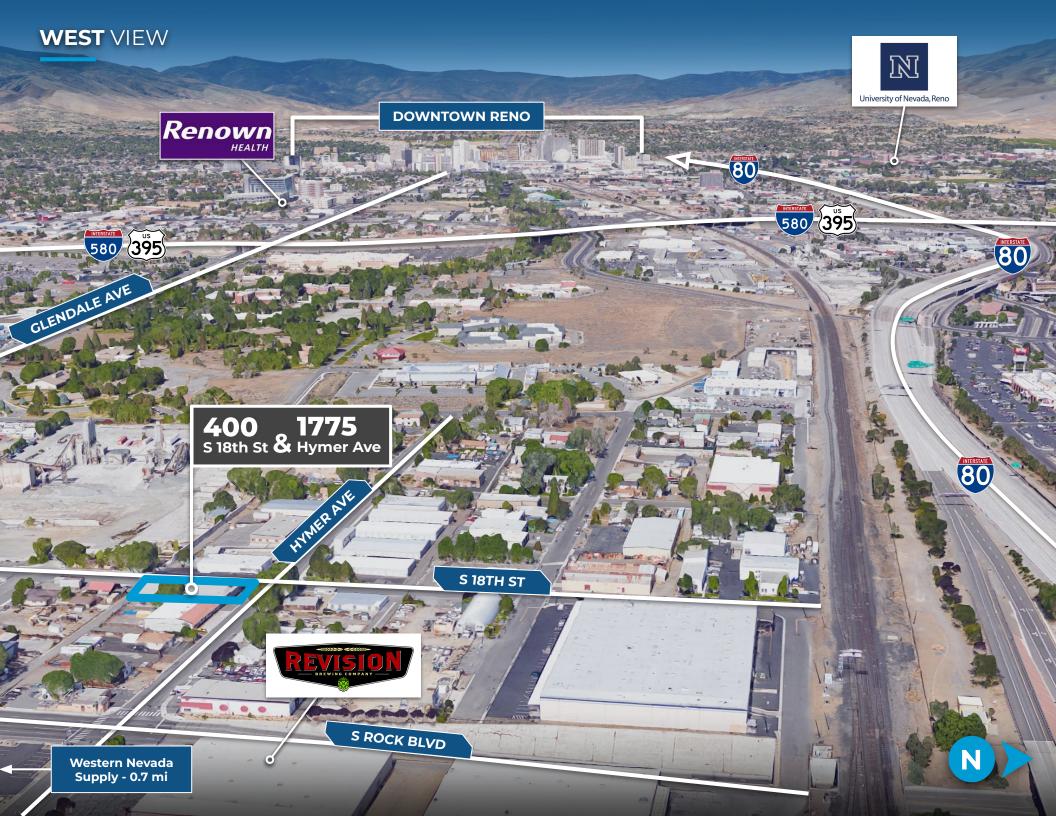

#### **About the Property**

- Prime location just 0.25 miles from I-80 Sparks via Rock Blvd.
- Industrial Flex w/ approximate 1,000 SF office space in Sparks Industrial submarket.
- Approximate 14' clear height in warehouse and one (1) 12' x 12' roll-up door.
- Convenient access to Union Pacific Railroad, I-80, and I-395 ideal for efficient transportation and logistics.
- Street parking available.