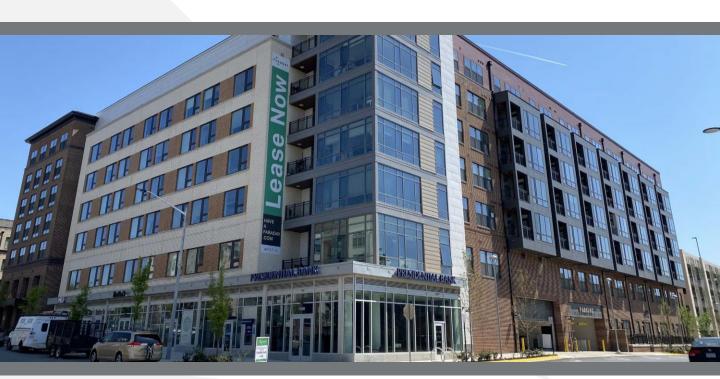

#### **Property Highlights**

- The space is currently operated as F45.
- Located right off the toll road around a lot of new construction and housing.
- On the lower level of a high-end apartment building with rents ranging from \$1,815-4,248/mo.
- The space was beautifully finished and is turnkey for a small gym concept. Built out with bathrooms and showers.
- All showings must be done through the listing agent, Jennifer Burke 703-969-9519. Please do not disturb the tenant.

### **Photos**

**Jennifer Burke** 703.435.4007 x 118 jburke@veritycommercial.com