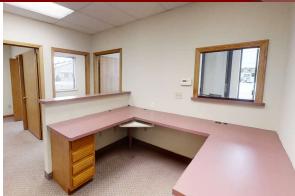

#### PROPERTY HIGHLIGHTS

- 1,071± SF Office Suite Corner Unit
- · Private Entrance, Lobby & Reception
- 4 Private Offices & Private Restroom
- Kitchenette & IT / Storage Room
- Up To 2,064± SF Available
- · Abundant Free Parking
- Easy Access to Major Traffic & Business Corridors
- Tenant Pays Base Rent (\$1,195/Month \$13.39/SF/YR) Plus Gas, Electric & Desired Telecommunications
- · Rent Includes Snow Removal, Landscaping, Water, Sewer, Trash & Property Taxes
- Tour Online: https://my.matterport.com/show/?m=MPgcAzLbEDa