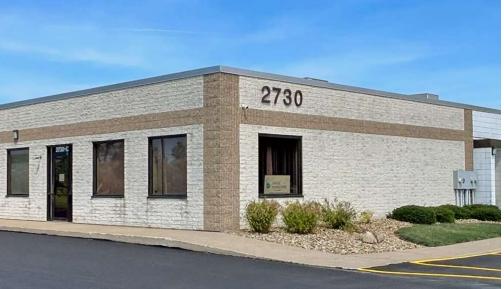

# 1,071± SF OFFICE SUITE

2730 W. 21st Street, Suite C | Erie, PA 16506

#### PROPERTY HIGHLIGHTS

- 1,071± SF Office Suite Corner Unit
- · Private Entrance, Lobby & Reception
- 4 Private Offices & Private Restroom
- Kitchenette & IT / Storage Room
- Up To 2,064± SF Available
- · Abundant Free Parking
- Easy Access to Major Traffic & Business Corridors
- Tenant Pays Base Rent (\$1,195/Month \$13.39/SF/YR) Plus Gas, Electric & Desired Telecommunications
- · Rent Includes Snow Removal, Landscaping, Water, Sewer, Trash & Property Taxes
- Tour Online: https://my.matterport.com/show/?m=MPgcAzLbEDa