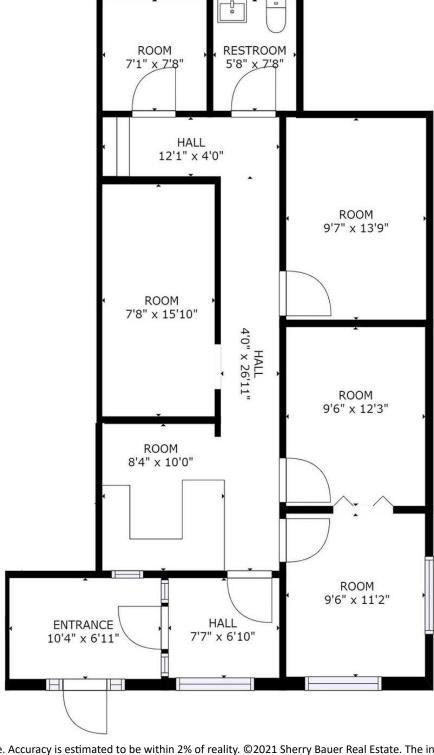

For Lease | 2730 W. 21st Street, Suite C | Erie, PA 16506

NOTE: Plan may not be to scale. Accuracy is estimated to be within 2% of reality. ©2021 Sherry Bauer Real Estate. The information above has been obtained from sources believed reliable. While we do not doubt its accuracy, we have not verified it and make no guarantee, warranty or representation about it. It is your responsibility to independently confirm its accuracy and completeness. Plans: ©2021 Matterport.