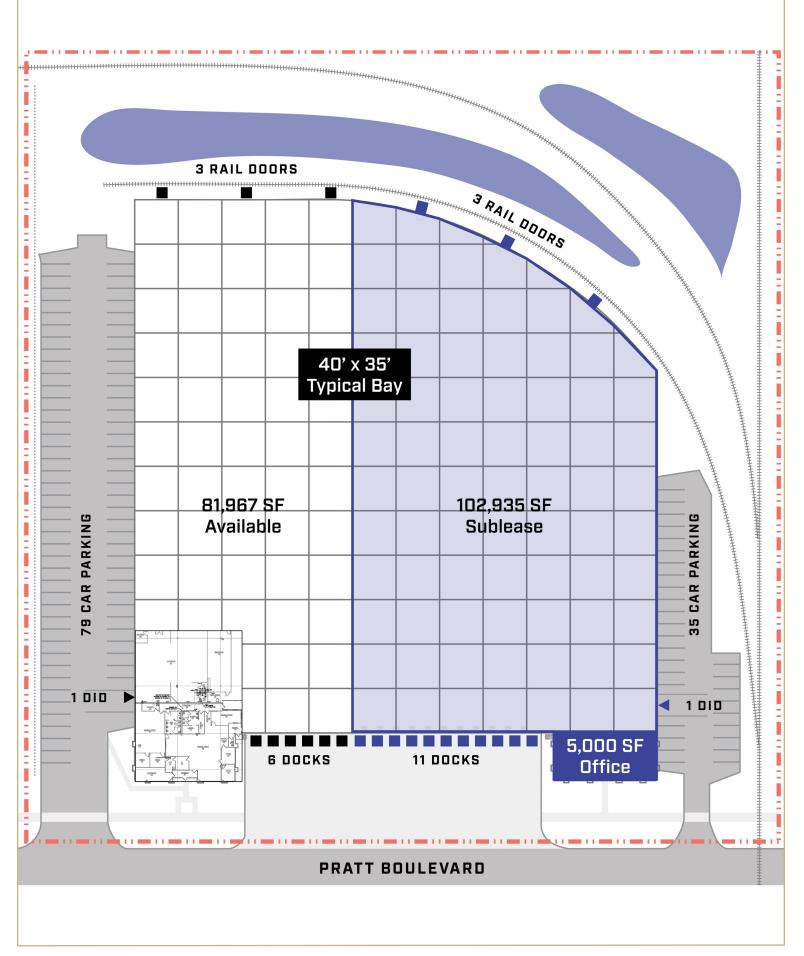

|                                                                                  |
| 3-6 spots                      |                                                                                  |
| Brian Colson<br>Brian Pomorski | (312) 259-15<br>(708) 912-25                                                     |
|                                | 81,967-184,90<br>5,177-10,177<br>24'<br>6-17<br>1-2<br>79-114 spots<br>3-6 spots |



(312) 259-1577 / brian.colson@avisonyoung.com (708) 912-2807 / brian.pomorski@avisonyoung.com



The information contained herein has been obtained from sources believed to be reliable but is not warranted. We cannot be responsible for errors, omissions, withdrawal, or prior lease or sale.

## BUILDING LAYOUT | 81,967-184,902 SF AVAILABLE