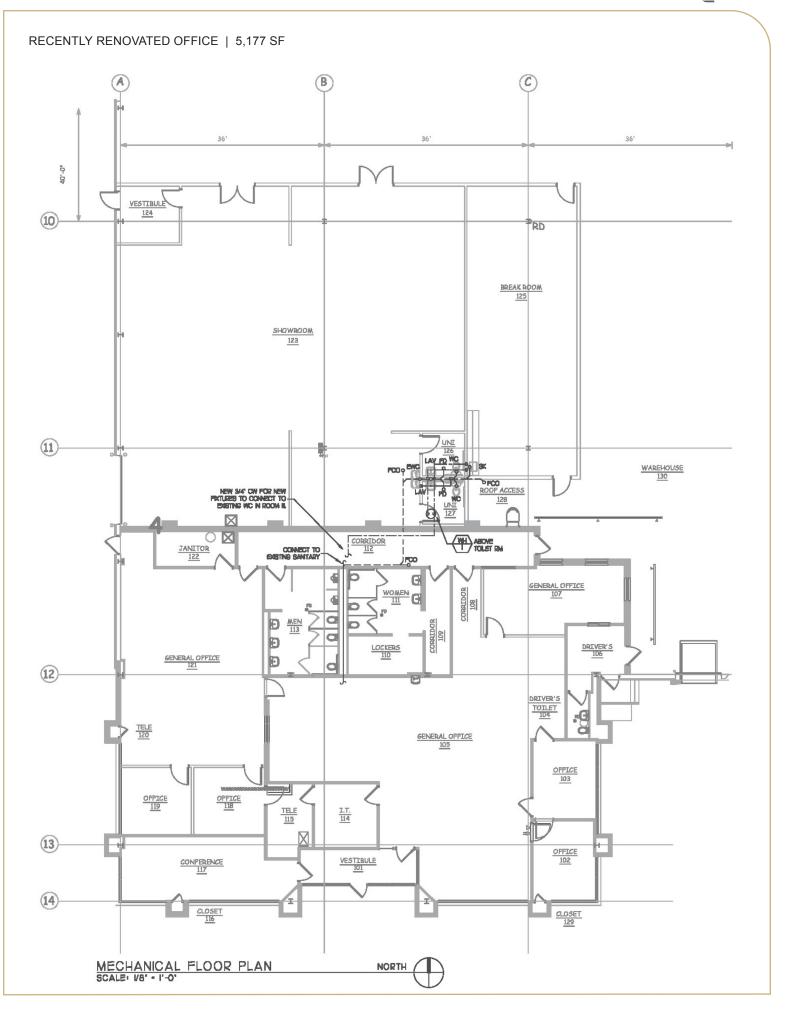

|                                                                                  |
| 3-6 spots                      |                                                                                  |
| Brian Colson<br>Brian Pomorski | (312) 259-15<br>(708) 912-25                                                     |
|                                | 81,967-184,90<br>5,177-10,177<br>24'<br>6-17<br>1-2<br>79-114 spots<br>3-6 spots |



(312) 259-1577 / brian.colson@avisonyoung.com (708) 912-2807 / brian.pomorski@avisonyoung.com



The information contained herein has been obtained from sources believed to be reliable but is not warranted. We cannot be responsible for errors, omissions, withdrawal, or prior lease or sale.

## BUILDING LAYOUT | 81,967-184,902 SF AVAILABLE