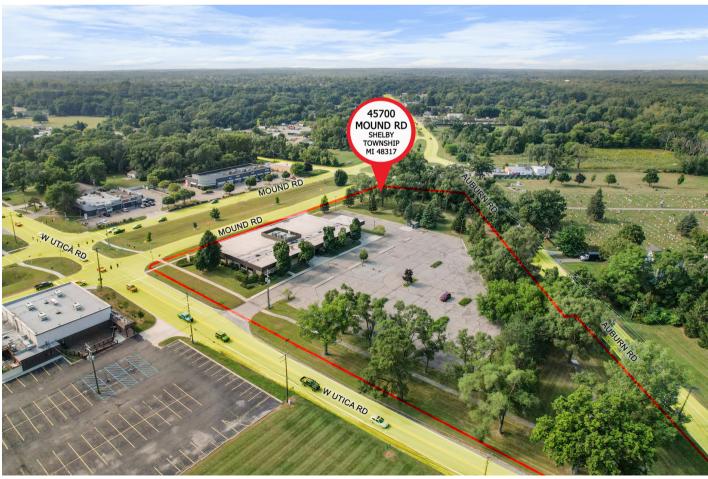

## 45700 Mound Rd. Shelby Township, Michigan 48317

## **PROPERTY HIGHLIGHTS:**

- 17,086 square foot building
- 4.5 acres
- 117 parking spaces (room for additional parking on 2 acres)
- Four (4) overhead doors
- Zoned C-2 Retail, Office, Medical or Flex uses
- 520' frontage on Mound Rd
- Great visibility with monument signage
- Large lot with room for additional development
- · Excellent location at M-59 and Mound
- Landlord will provide generous improvement allowance for leases
- Lease rate: \$22.00 Gross per sq. ft.
- Sale price: \$2,800,000 (\$163/sq. ft.)