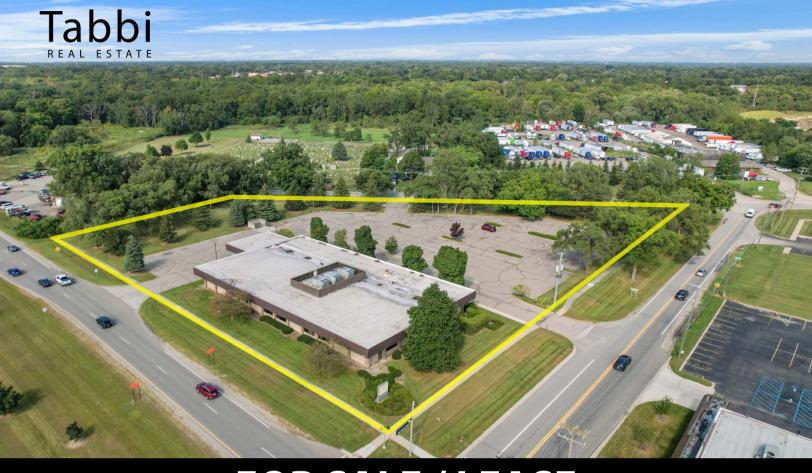

## **PROPERTY HIGHLIGHTS:**

- 17,086 square foot building
- 4.5 acres
- 117 parking spaces (room for additional parking on 2 acres)
- Four (4) overhead doors
- Zoned C-2 Retail, Office, Medical or Flex uses
- 520' frontage on Mound Rd
- Great visibility with monument signage
- Large lot with room for additional development
- · Excellent location at M-59 and Mound
- Landlord will provide generous improvement allowance for leases
- Lease rate: \$22.00 Gross per sq. ft.
- Sale price: \$2,800,000 (\$163/sq. ft.)