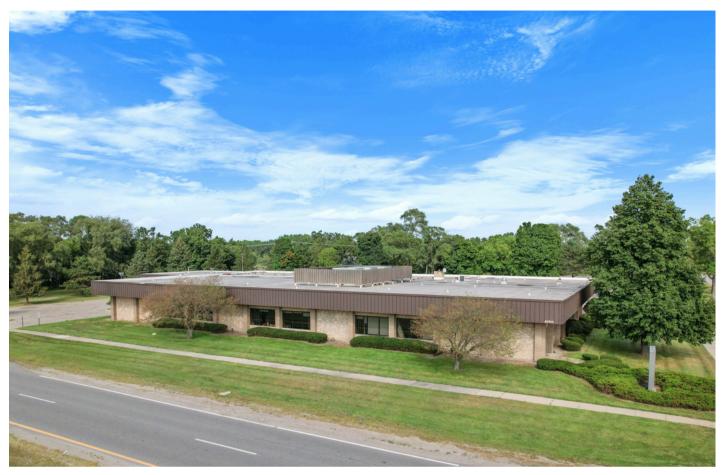

## **PROPERTY HIGHLIGHTS:**

- 17,086 square foot building
- 4.5 acres
- 117 parking spaces (room for additional parking on 2 acres)
- Four (4) overhead doors
- Zoned C-2 Retail, Office, Medical or Flex uses
- 520' frontage on Mound Rd
- Great visibility with monument signage
- Large lot with room for additional development
- · Excellent location at M-59 and Mound
- Landlord will provide generous improvement allowance for leases
- Lease rate: \$22.00 Gross per sq. ft.
- Sale price: \$2,800,000 (\$163/sq. ft.)