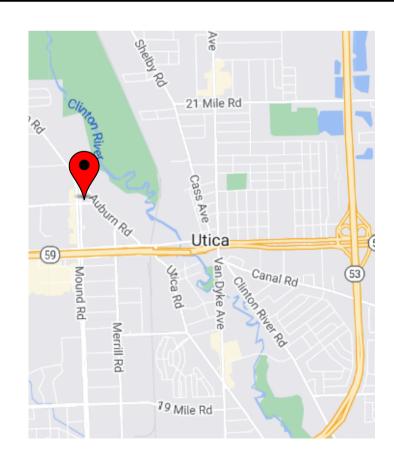

## **FOR SALE / LEASE**

## 45700 Mound Rd. Shelby Township, Michigan 48317

## **PROPERTY HIGHLIGHTS:**

- 17,086 square foot building
- 4.5 acres
- 117 parking spaces (room for additional parking on 2 acres)
- Four (4) overhead doors
- Zoned C-2 Retail, Office, Medical or Flex uses
- 520' frontage on Mound Rd
- Great visibility with monument signage
- Large lot with room for additional development
- · Excellent location at M-59 and Mound
- Landlord will provide generous improvement allowance for leases
- Lease rate: \$22.00 Gross per sq. ft.
- Sale price: \$2,800,000 (\$163/sq. ft.)

For more information, contact:

**RICK TABBI, CCIM** (248) 800 7111

rick@tabbire.com