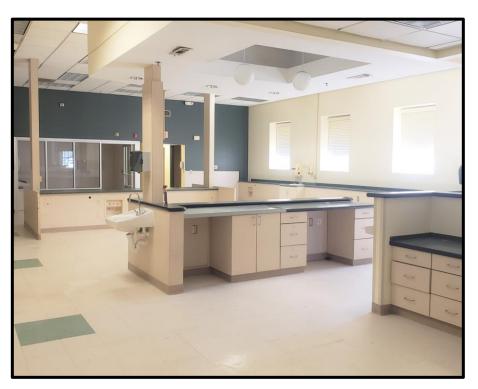

#### **Property Details**

- 8,125 SF & 4,800 SF Available
- Negotiable
- Located on Main HWY.
- Traffic Light at Center Entrance
- Wadesboro is a bedroom community to Rockingham, NC / Less than 30 miles from Monroe

## Retail Space for Lease 921 & 923 E. Caswell St. Wadesboro, NC

8,125 SF & 4,800 SF OF RETAIL SPACE FOR LEASE