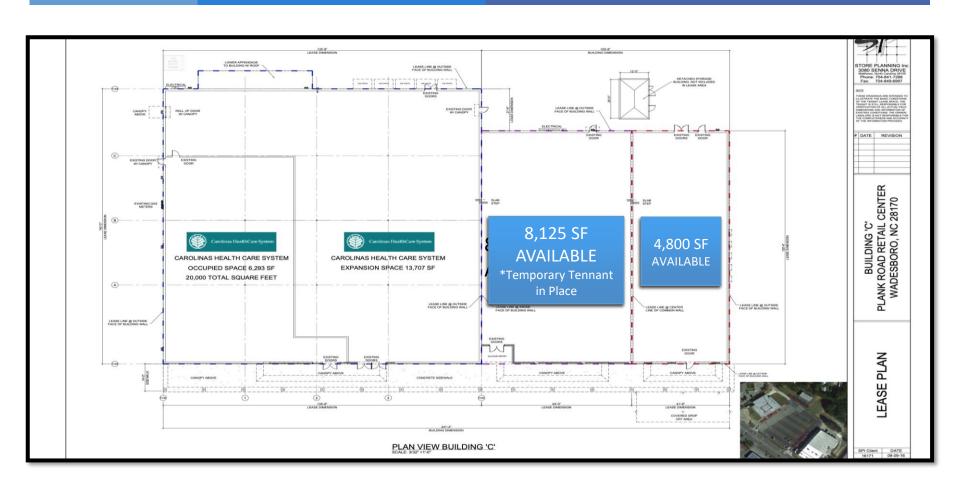

#### **Property Details**

- 8,125 SF & 4,800 SF Available
- Negotiable
- Located on Main HWY.
- Traffic Light at Center Entrance
- Wadesboro is a bedroom community to Rockingham, NC / Less than 30 miles from Monroe

## Retail Space for Lease 921 & 923 E. Caswell St. Wadesboro, NC

8,125 SF & 4,800 SF OF RETAIL SPACE FOR LEASE