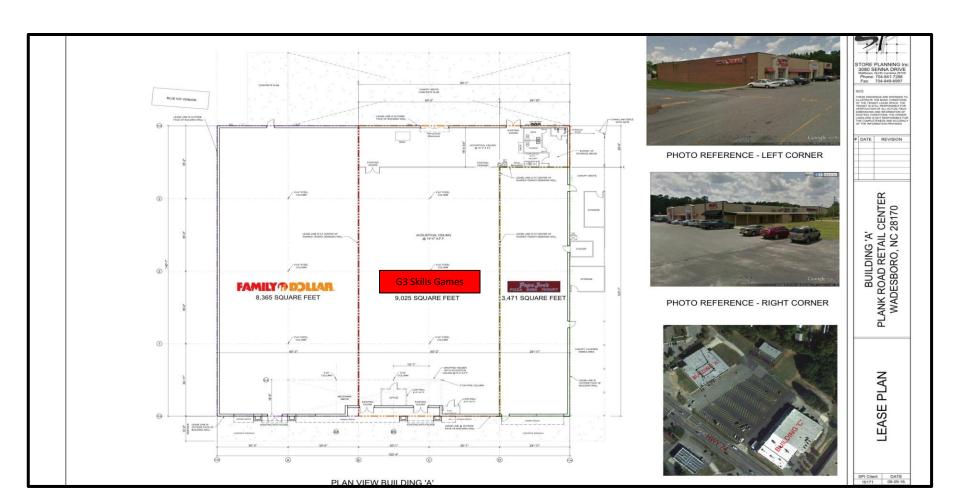

#### **Property Details**

- 8,125 SF & 4,800 SF Available
- Negotiable
- Located on Main HWY.
- Traffic Light at Center Entrance
- Wadesboro is a bedroom community to Rockingham, NC / Less than 30 miles from Monroe