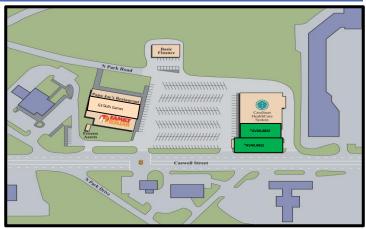

#### **Property Details**

- 8,125 SF & 4,800 SF Available
- Negotiable
- Located on Main HWY.
- Traffic Light at Center Entrance
- Wadesboro is a bedroom community to Rockingham, NC / Less than 30 miles from Monroe