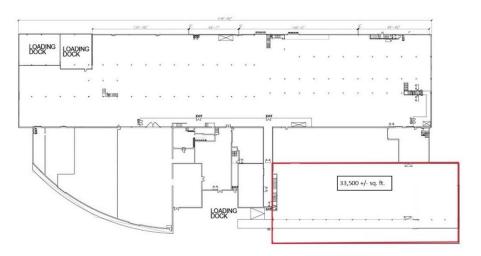

# 686 GRAND AVENUE // RIDGEFIELD , NJ

**Team Resources**, as exclusive agent, is pleased to present this property of 33,500 +/- Sq. Ft. for Lease. Zoned Industrial Space.

# **PROXIMITY TO KEY LOCATIONS**

Port Newark 19.3 +/- miles NJ Turnpike 5.1 +/- miles Lincoln Tunnel 7.3 +/- miles GW Bridge 4.2 +/- miles Holland Tunnel 9.2 +/- miles

| operty Description |                                 |
|--------------------|---------------------------------|
| ailable Space:     | 33,500 +/- sq. ft.              |
| uilding:           | 236,000 +- sq. ft.              |
| fice Space:        | To suit                         |
| eiling Height:     | 44' clear                       |
| pading Doors:      | 3 tailboard doors               |
| oning:             | Industrial                      |
| orinklers:         | dry                             |
| ower:              | ample                           |
| ease Price:        | \$16.50 per sq. ft. Net         |
| axes/CAM:          | \$1.75 +/- psf / \$1.75 +/- psf |
|                    |                                 |