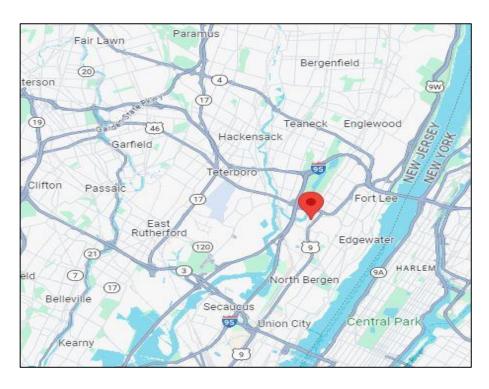

# 686 GRAND AVENUE // RIDGEFIELD , NJ

**Team Resources**, as exclusive agent, is pleased to present this property of 33,500 +/- Sq. Ft. for Lease. Zoned Industrial Space.

# **PROXIMITY TO KEY LOCATIONS**

Port Newark 19.3 +/- miles NJ Turnpike 5.1 +/- miles Lincoln Tunnel 7.3 +/- miles GW Bridge 4.2 +/- miles Holland Tunnel 9.2 +/- miles

| operty Description |                                 |
|--------------------|---------------------------------|
| ailable Space:     | 33,500 +/- sq. ft.              |
| uilding:           | 236,000 +- sq. ft.              |
| fice Space:        | To suit                         |
| eiling Height:     | 44' clear                       |
| pading Doors:      | 3 tailboard doors               |
| oning:             | Industrial                      |
| orinklers:         | dry                             |
| ower:              | ample                           |
| ease Price:        | \$16.50 per sq. ft. Net         |
| axes/CAM:          | \$1.75 +/- psf / \$1.75 +/- psf |
|                    |                                 |