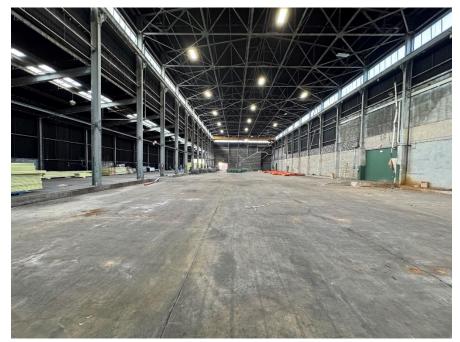

# 686 GRAND AVENUE // RIDGEFIELD , NJ

**Team Resources**, as exclusive agent, is pleased to present this property of 33,500 +/- Sq. Ft. for Lease. Zoned Industrial Space.

# **PROXIMITY TO KEY LOCATIONS**

Port Newark 19.3 +/- miles NJ Turnpike 5.1 +/- miles Lincoln Tunnel 7.3 +/- miles GW Bridge 4.2 +/- miles Holland Tunnel 9.2 +/- miles

| operty Description |                                 |
|--------------------|---------------------------------|
| ailable Space:     | 33,500 +/- sq. ft.              |
| uilding:           | 236,000 +- sq. ft.              |
| fice Space:        | To suit                         |
| eiling Height:     | 44' clear                       |
| pading Doors:      | 3 tailboard doors               |
| oning:             | Industrial                      |
| orinklers:         | dry                             |
| ower:              | ample                           |
| ease Price:        | \$16.50 per sq. ft. Net         |
| axes/CAM:          | \$1.75 +/- psf / \$1.75 +/- psf |
|                    |                                 |