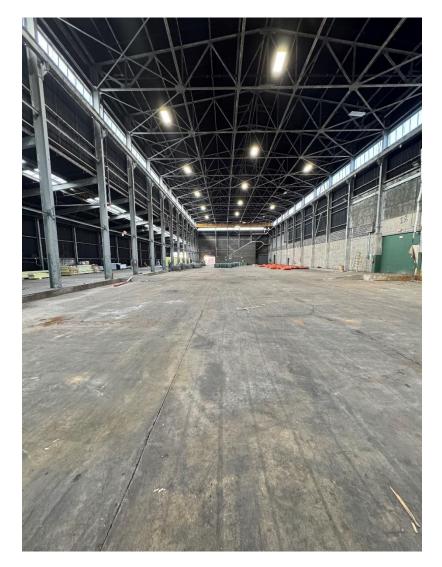

# 686 GRAND AVENUE // RIDGEFIELD , NJ

**Team Resources**, as exclusive agent, is pleased to present this property of 33,500 +/- Sq. Ft. for Lease. Zoned Industrial Space.

# **PROXIMITY TO KEY LOCATIONS**

Port Newark 19.3 +/- miles NJ Turnpike 5.1 +/- miles Lincoln Tunnel 7.3 +/- miles GW Bridge 4.2 +/- miles Holland Tunnel 9.2 +/- miles

| operty Description |                                 |
|--------------------|---------------------------------|
| ailable Space:     | 33,500 +/- sq. ft.              |
| uilding:           | 236,000 +- sq. ft.              |
| fice Space:        | To suit                         |
| eiling Height:     | 44' clear                       |
| pading Doors:      | 3 tailboard doors               |
| oning:             | Industrial                      |
| orinklers:         | dry                             |
| ower:              | ample                           |
| ease Price:        | \$16.50 per sq. ft. Net         |
| axes/CAM:          | \$1.75 +/- psf / \$1.75 +/- psf |
|                    |                                 |