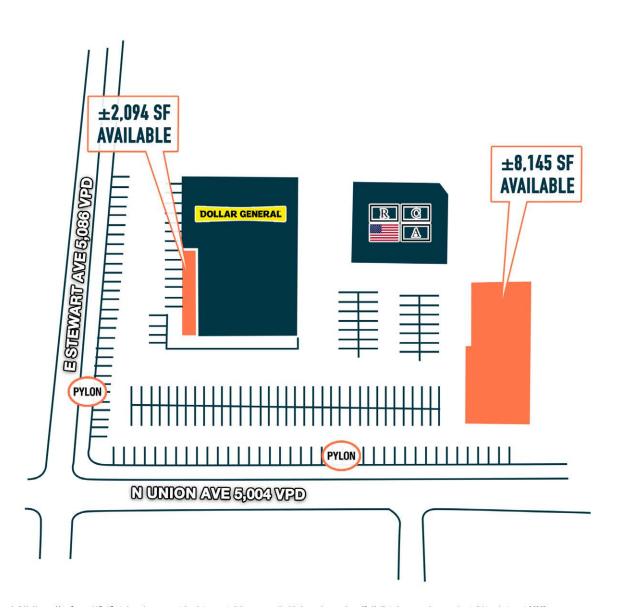

# LANSDOWNE, PA

**63 NORTH UNION AVENUE** 

±2,094 - 8,145 SF AVAILABLE

PHILADELPHIA MSA

JOIN DOLLAR GENERAL

### **VISIBILITY & ACCESS TO UNION AVENUE**

The information and images contained herein are from sources deemed reliable. However, Metro Commercial Real Estate, inc. makes no representation whatsoever as to their accuracy or authenticity. Images shown may be modified for illustrative purposes. Images may be out-of-date and not current. 10.27.2