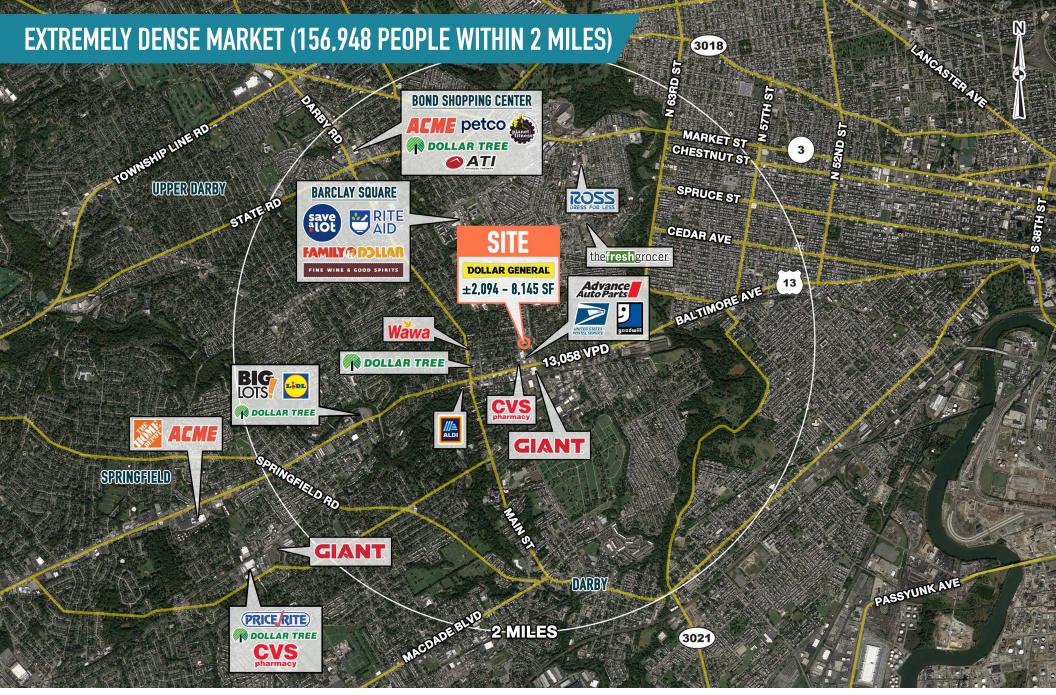

#### **SAMUEL THIERS**

office 610.825.5222 direct 610.260.2665 sthiers@metrocommercial.com

ROSEDON PLAZA

LANSDOWNE, PA
63 NORTH UNION AVENUE

The information and images contained herein are from sources deemed reliable. However, Metro Commercial Real Estate, Inc. makes no representation whatsoever as to their accuracy or authenticity. Images shown may be modified for illustrative purposes. Images may be out-of-date and not current. 10.27