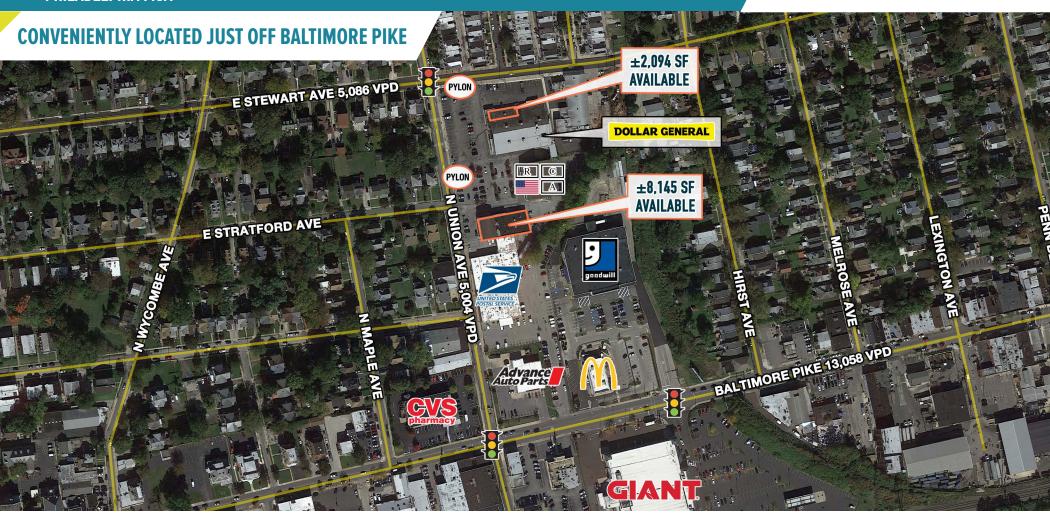

# LANSDOWNE, PA

**63 NORTH UNION AVENUE** 

±2,094 - 8,145 SF AVAILABLE

PHILADELPHIA MSA

JOIN DOLLAR GENERAL

### **VISIBILITY & ACCESS TO UNION AVENUE**

The information and images contained herein are from sources deemed reliable. However, Metro Commercial Real Estate, inc. makes no representation whatsoever as to their accuracy or authenticity. Images shown may be modified for illustrative purposes. Images may be out-of-date and not current. 10.27.2