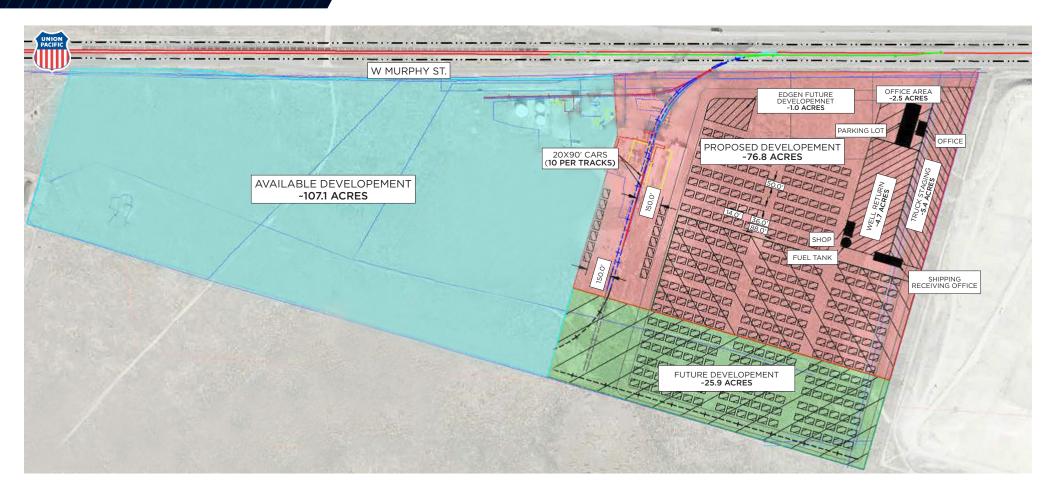

# PROJECT HIGHLIGHTS

UNDER DEVELOPMENT

±107.1 Acres Available

West Murphy St.

USER/DEVELOPER LAND TRACT AVAILABLE FOR SALE, BUILD-TO-SUITS AND/OR SPEC DEVELOPMENT

UNION PACIFIC RAIL AVAILABLE

INTERSTATE 20 FRONTAGE WITH EXCELLENT ACCESS & VISIBILITY