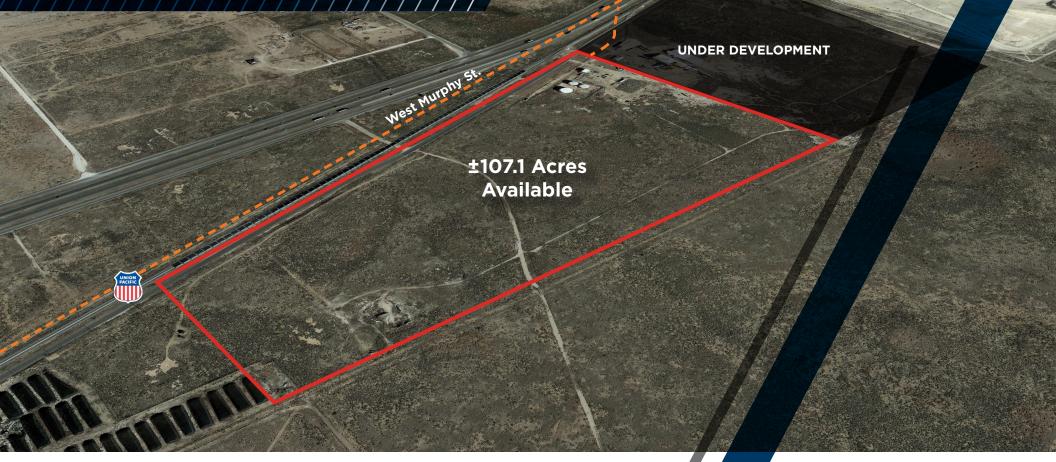

# PROJECT HIGHLIGHTS

UNDER DEVELOPMENT

±107.1 Acres Available

West Murphy St.

USER/DEVELOPER LAND TRACT AVAILABLE FOR SALE, BUILD-TO-SUITS AND/OR SPEC DEVELOPMENT

UNION PACIFIC RAIL AVAILABLE

INTERSTATE 20 FRONTAGE WITH EXCELLENT ACCESS & VISIBILITY