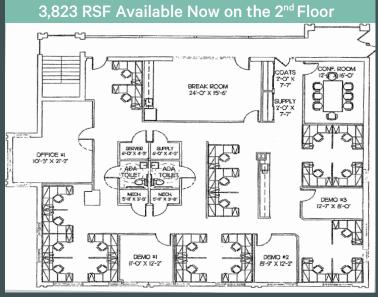

# LAKE FALLS VILLAGE

6080 Falls Road, 2<sup>nd</sup> Floor, Baltimore, MD 21209

3,823 RSF Available Now on the 2<sup>nd</sup> Floor

#### Highlights

- + Built in 1981 | Renovated in 2020
- + Class A Office Space
- + All Furniture and Cubicles Included
- + Parking: 40 Surface Spaces
- + Amenities within 1 Mile
  - Restaurants: Starbucks, Sushi Hana, Al Pacino Pizza, The Corner Pantry, Tropicool Italian Ice, Pepe's Pizza, Bonjour, Whole Foods Market, Royal Farms, and more!