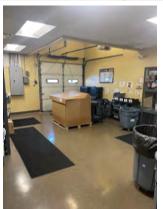

#### Property Highlights.

- Space available for sublease in Airport Commerce Park
- Four (4) private perimeter offices
- · Open area for cubicles
- Large training room
- Warehouse space with two (2) overhead doors
- Ample free parking
- One mile east of Buffalo Niagara International Airport
- Close proximity to NYS I-90 and Route 33, making it easily accessible to all of Western New York
- Ideal for: office/flex space, sales and services, general office users