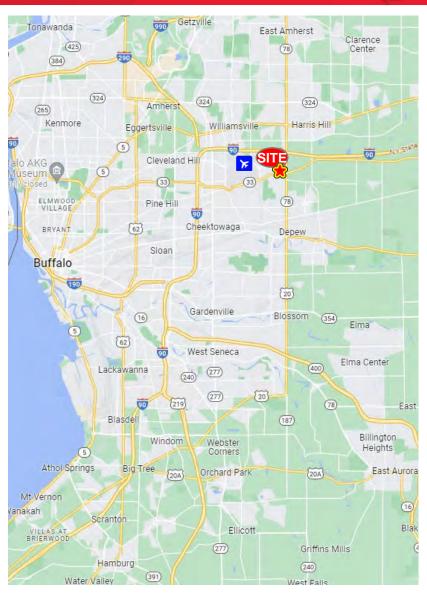

ining room
- Warehouse space with two (2) overhead doors
- Ample free parking
- One mile east of Buffalo Niagara International Airport
- Close proximity to NYS I-90 and Route 33, making it easily accessible to all of Western New York
- Ideal for: office/flex space, sales and services, general office users

| Demographic         | 1 Mile   | 3 Miles  | 5 Miles   |
|---------------------|----------|----------|-----------|
| Population          | 3,477    | 58,330   | 178,922   |
| Average H.H. Income | \$85,915 | \$95,247 | \$102,896 |

#### Contact

DAVID P. SEIDER Real Estate Salesperson +1 716 570 9086 dseider@pyramidbrokerage.com









14 Lafayette Square, Suite 1900 Buffalo, New York 14203 +1 716 852 7500 pyramidbrokerage.com

# FOR SUBLEASE 4950 Genesee Street, Cheektowaga, NY









Location Map

# FOR SUBLEASE 4950 Genesee Street, Cheektowaga, NY







Aerial