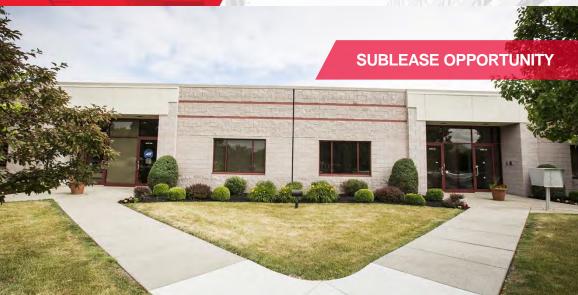

#### **FOR SUBLEASE**

### 4950 Genesee Street

Cheektowaga, New York, 14225

### 5,455 + SF Office/Flex Space Available

| Building Features   |                         |
|---------------------|-------------------------|
| Total Building Size | 62,715 <u>+</u> Sq. Ft. |
| Space Available     | 5,455 <u>+</u> Sq. Ft.  |

#### Property Highlights.

- Space available for sublease in Airport Commerce Park
- Four (4) private perimeter offices
- · Open area for cubicles
- Large training room
- Warehouse space with two (2) overhead doors
- Ample free parking
- One mile east of Buffalo Niagara International Airport
- Close proximity to NYS I-90 and Route 33, making it easily accessible to all of Western New York
- Ideal for: office/flex space, sales and services, general office users