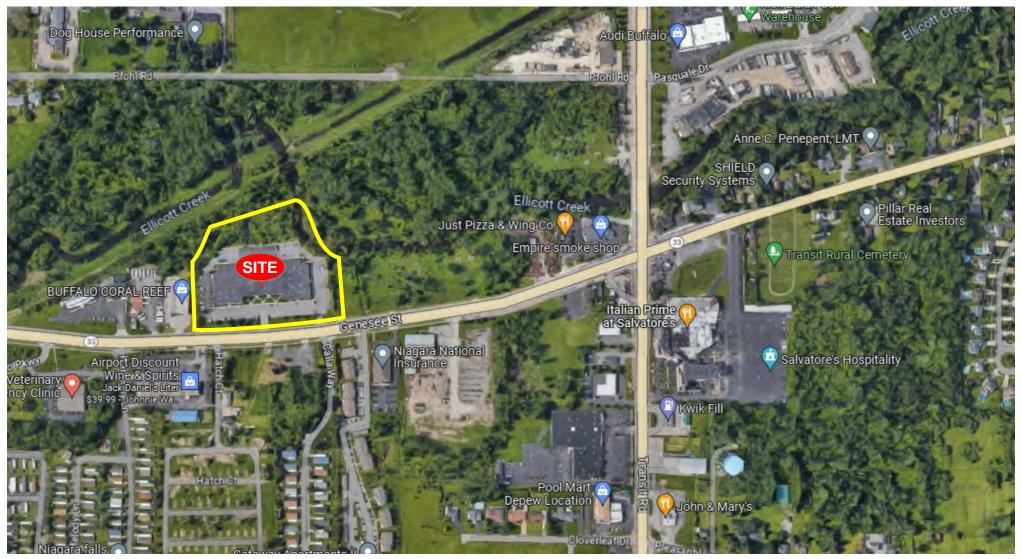

ng
- One mile east of Buffalo Niagara International Airport
- Close proximity to NYS I-90 and Route 33, making it easily accessible to all of Western New York
- Ideal for: office/flex space, sales and services, general office users

| Demographic         | 1 Mile   | 3 Miles  | 5 Miles   |
|---------------------|----------|----------|-----------|
| Population          | 3,477    | 58,330   | 178,922   |
| Average H.H. Income | \$85,915 | \$95,247 | \$102,896 |

#### Contact

DAVID P. SEIDER Real Estate Salesperson +1 716 570 9086 dseider@pyramidbrokerage.com









14 Lafayette Square, Suite 1900 Buffalo, New York 14203 +1 716 852 7500 pyramidbrokerage.com

# FOR SUBLEASE 4950 Genesee Street, Cheektowaga, NY









Location Map

# FOR SUBLEASE 4950 Genesee Street, Cheektowaga, NY







Aerial