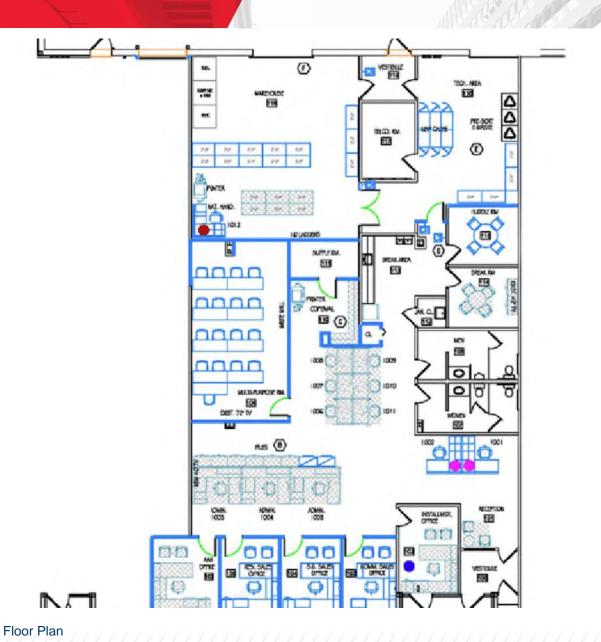

### 5,455 + SF Office/Flex Space Available

| Building Features   |                         |
|---------------------|-------------------------|
| Total Building Size | 62,715 <u>+</u> Sq. Ft. |
| Space Available     | 5,455 <u>+</u> Sq. Ft.  |

#### Property Highlights.

- Space available for sublease in Airport Commerce Park
- Four (4) private perimeter offices
- · Open area for cubicles
- Large training room
- Warehouse space with two (2) overhead doors
- Ample free parking
- One mile east of Buffalo Niagara International Airport
- Close proximity to NYS I-90 and Route 33, making it easily accessible to all of Western New York
- Ideal for: office/flex space, sales and services, general office users