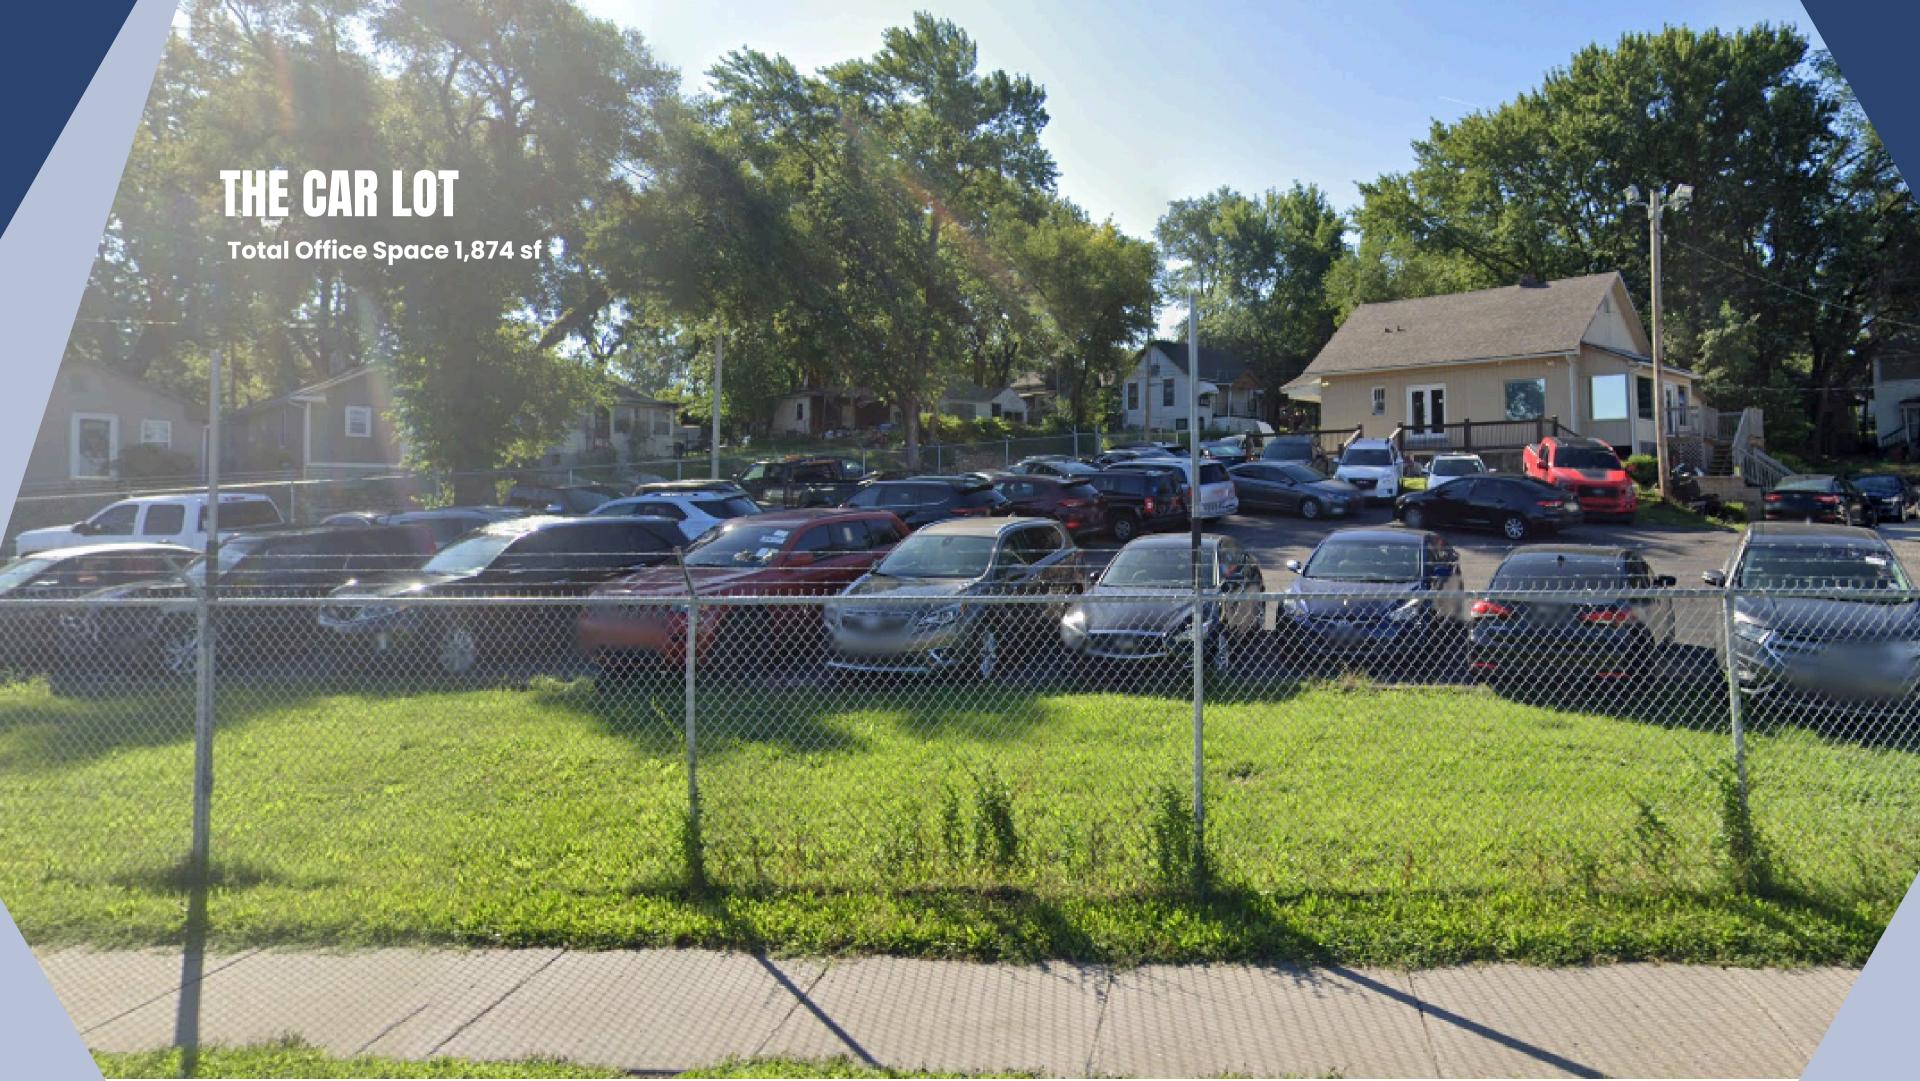

Land: 0.575 AC Zoning: B3-2

CARLOT (OWNER OCCUPIED) 1,874 SF OFFICE SPACE

POTENTIAL RENT: \$2,500-\$3,500/MONTH

BODYSHOP (TENANT) 1,000 SF

**RENT: \$4,500/MONTH** 

**ILEASE: 5 YEARS** 

MECHANIC SHOP (TENANT) 1,400 SF

RENT: \$1,500/MONTH

LEASE: 1 YEAR WITH AUTOMATIC RENEWAL