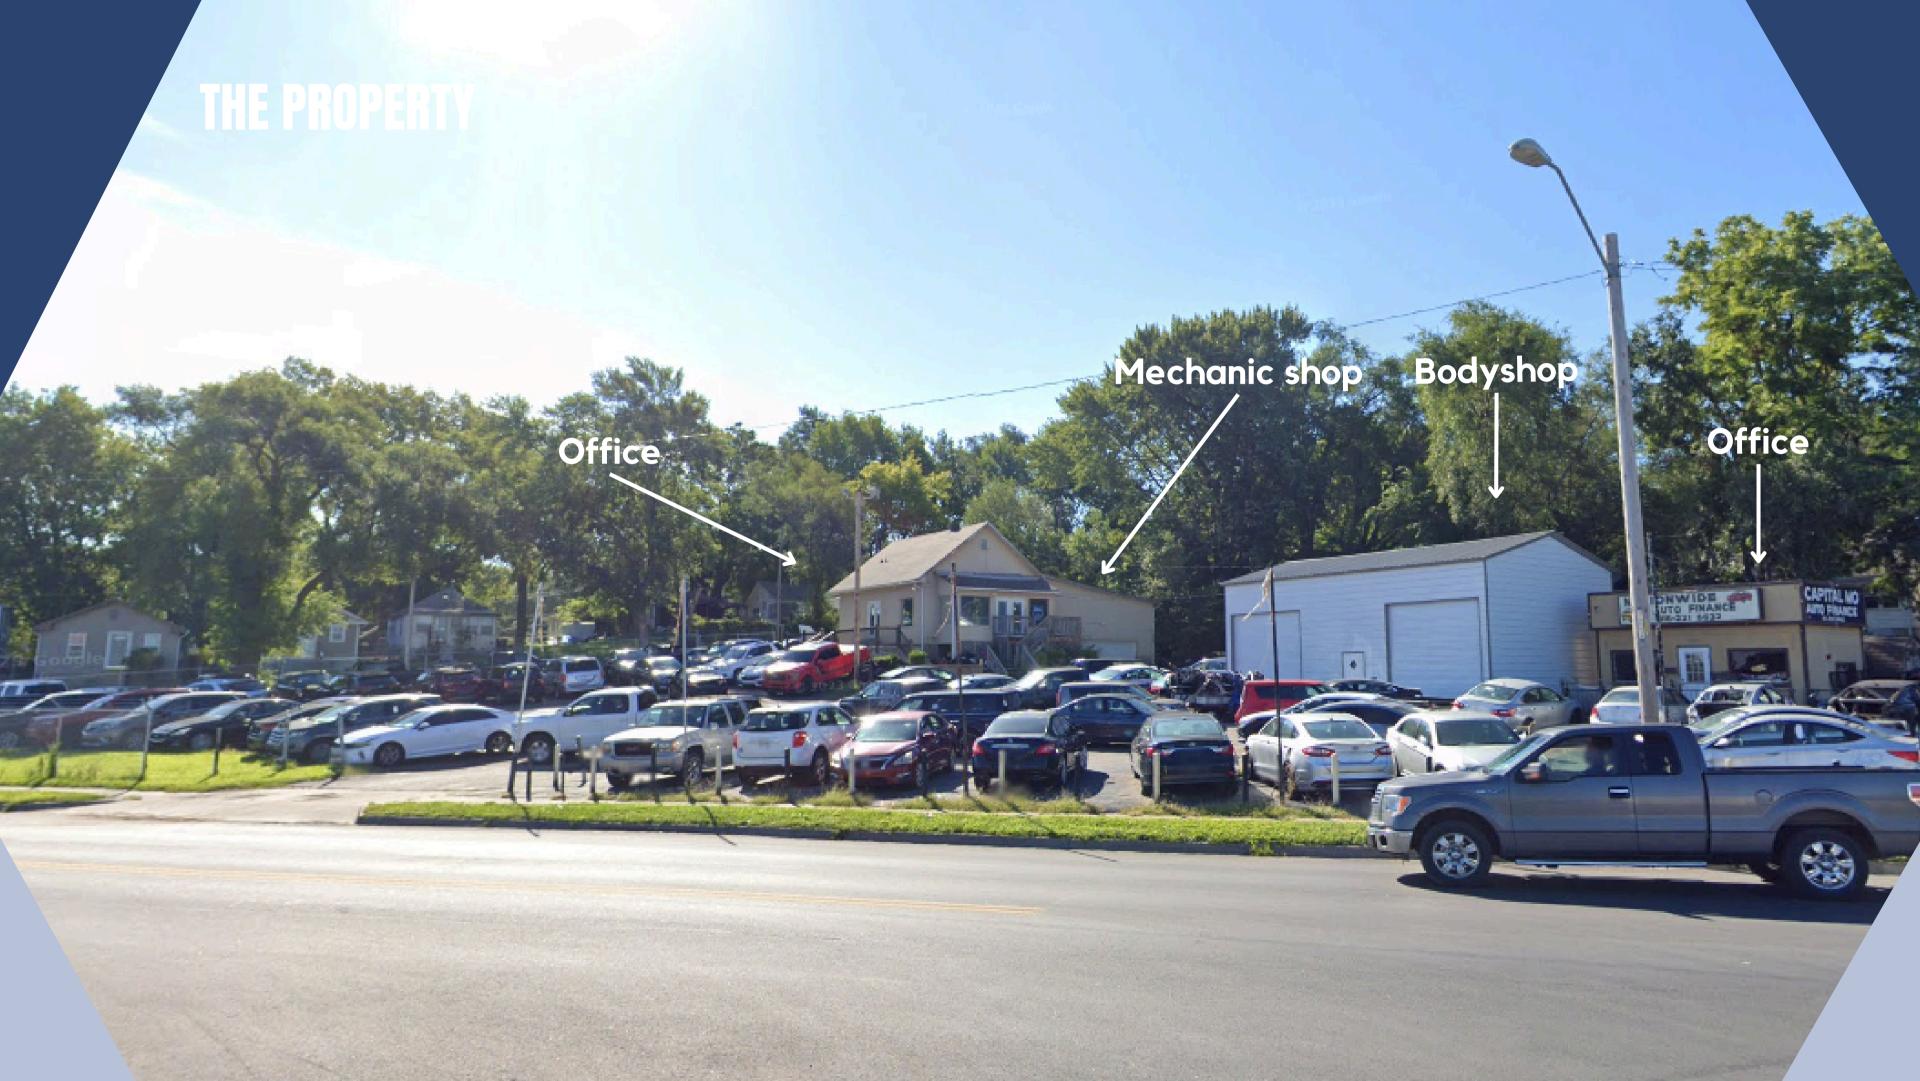

Land: 0.575 AC Zoning: B3-2

CARLOT (OWNER OCCUPIED) 1,874 SF OFFICE SPACE

POTENTIAL RENT: \$2,500-\$3,500/MONTH

BODYSHOP (TENANT) 1,000 SF

**RENT: \$4,500/MONTH** 

**ILEASE: 5 YEARS** 

MECHANIC SHOP (TENANT) 1,400 SF