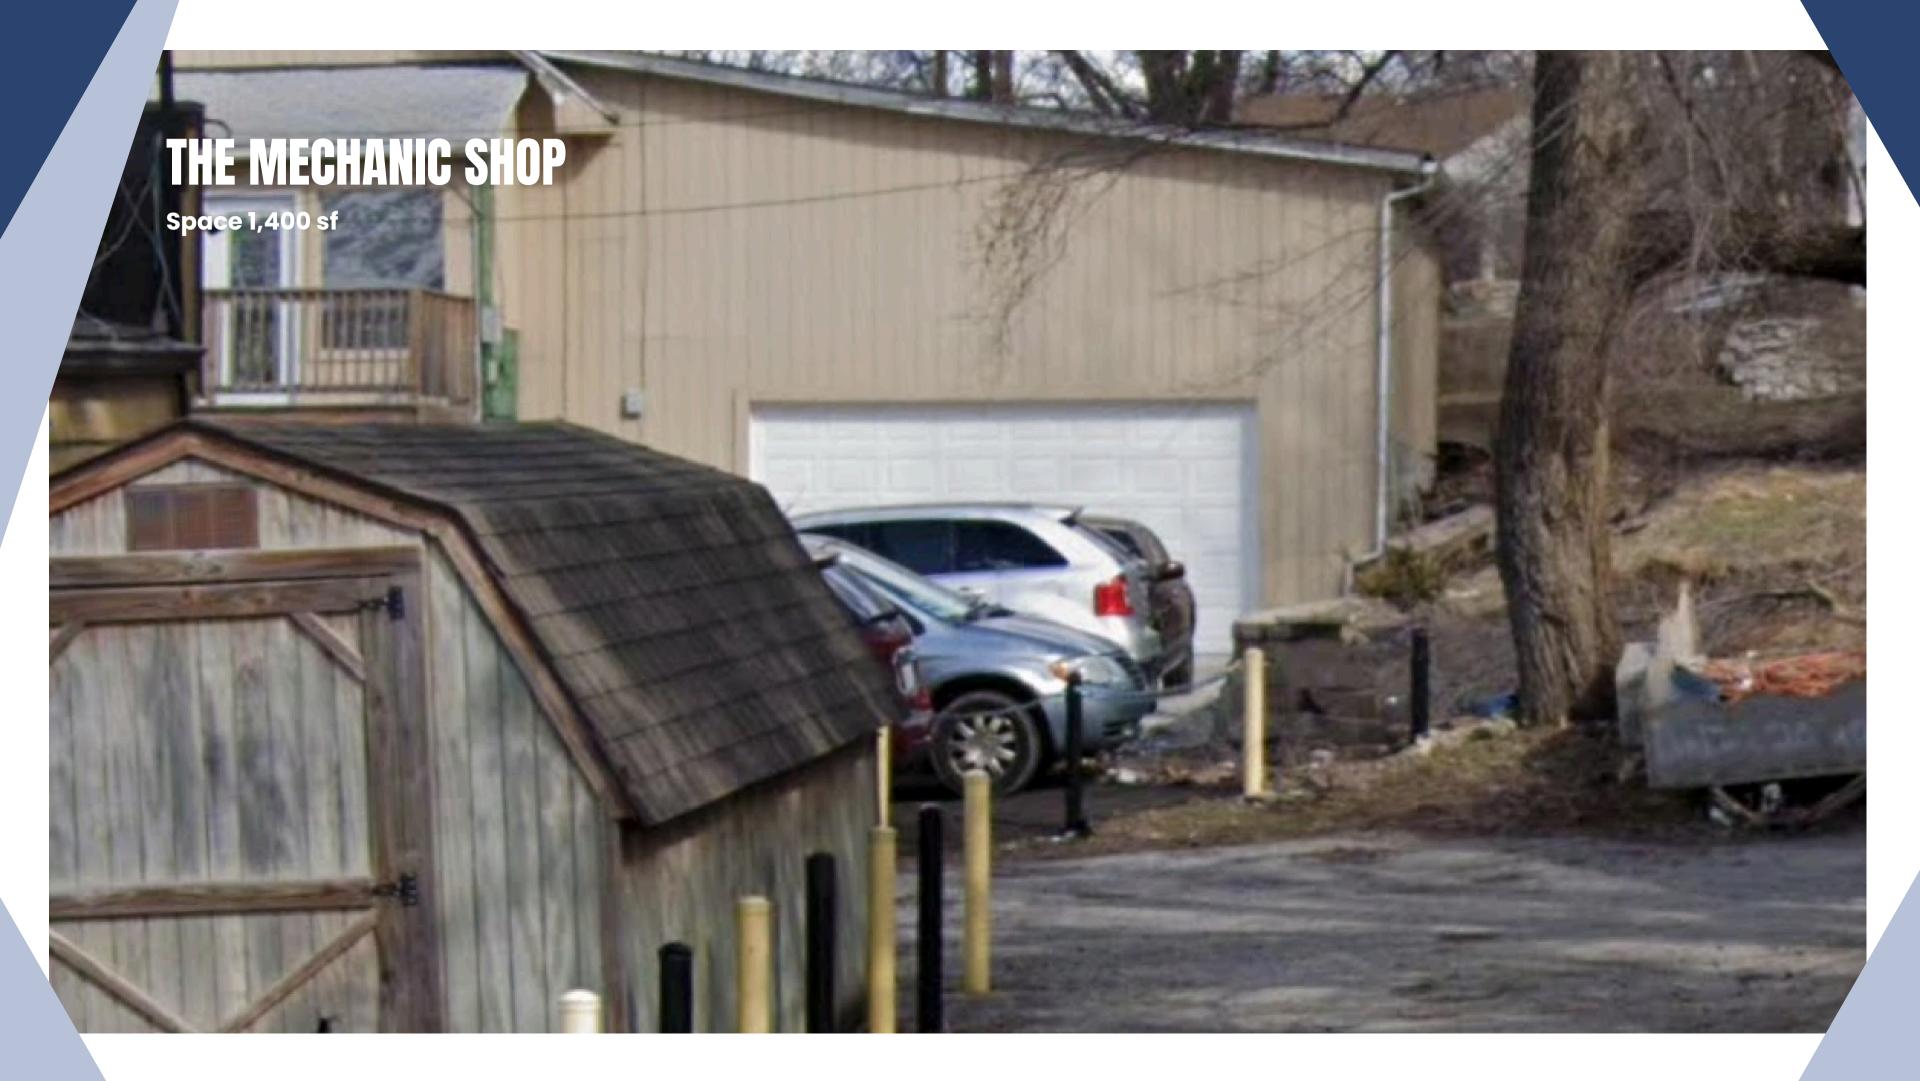

Land: 0.575 AC Zoning: B3-2

CARLOT (OWNER OCCUPIED) 1,874 SF OFFICE SPACE

POTENTIAL RENT: \$2,500-\$3,500/MONTH

BODYSHOP (TENANT) 1,000 SF

**RENT: \$4,500/MONTH** 

**ILEASE: 5 YEARS** 

MECHANIC SHOP (TENANT) 1,400 SF

RENT: \$1,500/MONTH

LEASE: 1 YEAR WITH AUTOMATIC RENEWAL