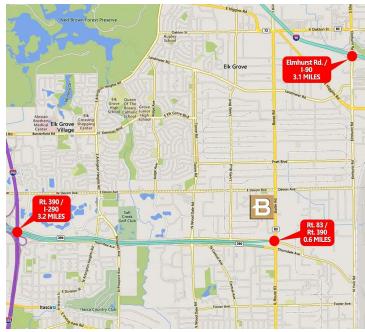

#### **LOCATION DESCRIPTION**

Established industrial park location with easy access to major transportation routes via nearby Rt. 83, Rt. 390, I-90 and I-290.

| SPACES | LEASE RATE    | SPACE SIZE |
|--------|---------------|------------|
| 1230   | \$11.00 SF/yr | 4,197 SF   |
| 1260   | \$11.00 SF/yr | 7,050 SF   |
| 1296   | \$11.00 SF/yr | 4,850 SF   |