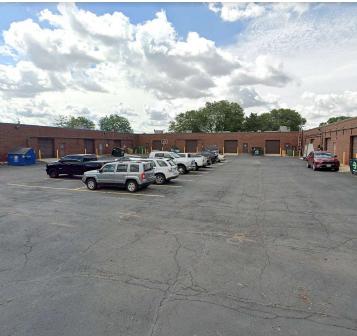

#### **Industrial Property For Lease**

#### 1230-1300 MARK ST., BENSENVILLE, IL 60106

#### **LOCATION DESCRIPTION**

Established industrial park location with easy access to major transportation routes via nearby Rt. 83, Rt. 390, I-90 and I-290.

| SPACES | LEASE RATE    | SPACE SIZE |
|--------|---------------|------------|
| 1230   | \$11.00 SF/yr | 4,197 SF   |
| 1260   | \$11.00 SF/yr | 7,050 SF   |
| 1296   | \$11.00 SF/yr | 4,850 SF   |