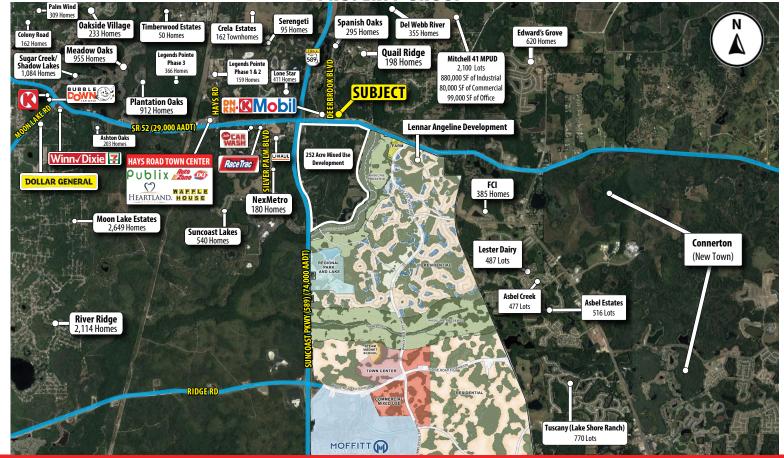

# 0.89-ACRE PARCEL AVAILABLE

NEC of SR 52 & Deerbrook Blvd | Land O' Lakes, FL 34638

### **PROPERTY HIGHLIGHTS**

- 0.89-acre parcel available for ground lease
- 360' of frontage along SR 52 (29,000 AADT)
- First intersection off the Suncoast Parkway (SR 589) on east side along SR 52
- FDOT is under construction with a \$49.7 million dollar project to widen this SR 52 from 2-lane road to a 6-lane divided road; estimated completion date is 2024
- Local retailers include Circle K, Dunkin', Publix Super Market, RaceTrac, Dairy Queen, Heartland Dental and Waffle House
- Lennar acquired 5,100 acres directly west of the subject parcel for future Angeline residential development to allow up to 11,495 homes, 5.4 million SF of commercial and office uses
- Moffitt Cancer Center and Research Institute acquired 775 acres from Lennar for a 1.4 million SF \$191 million dollar research facility which will create 14,500 jobs
- Demographics include a population of over 40,000 with an average income of more than \$87,000 within a 5-mile radius

## **0.89-ACRE PARCEL AVAILABLE**

NEC of SR 52 & Deerbrook Blvd | Land O' Lakes, FL 34638

All information given herein is obtained from sources considered reliable. However; we are not responsible for misstatement of facts, errors, omissions, prior sale, withdrawal from market, modification of mortgage commitment, terms and considerations, or change in price without notice. The information supplied herein is for informational purposes only and shall not contain a warranty or assurance that said information is correct. Any person intending to rely upon the information supplied herein should verify said information independently. UPDATED: 072224