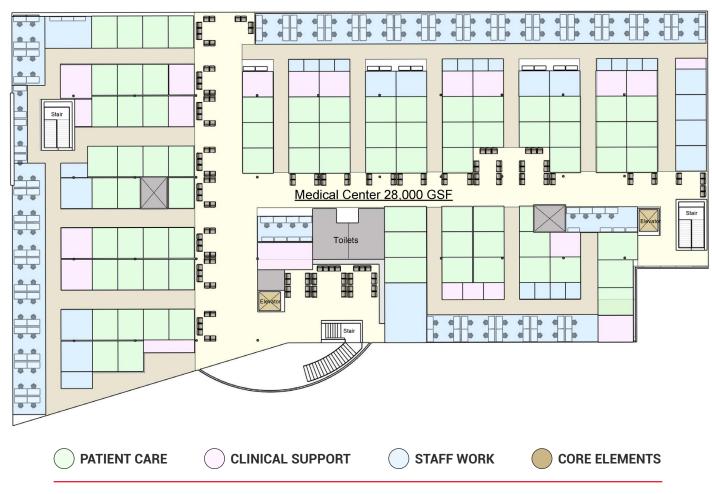

#### **525 RACE STREET**

2ND FLOOR - MEDICAL CENTER

± 35,800 SF

**DRAWINGS NOT TO SCALE** 

#### **525 RACE STREET**

**2ND FLOOR - MEDICAL CENTER** 

± 35,800 SF