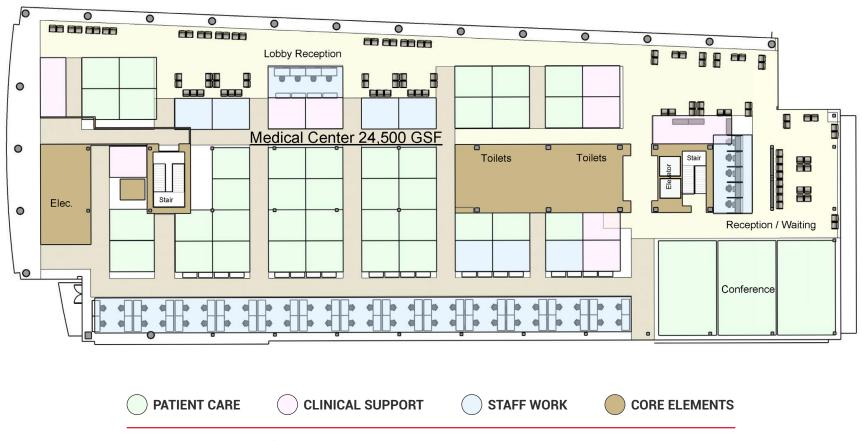

#### **570 MERIDIAN AVENUE**

**1ST FLOOR - MEDICAL CENTER** 

± 24,500 GSF

**DRAWINGS NOT TO SCALE** 