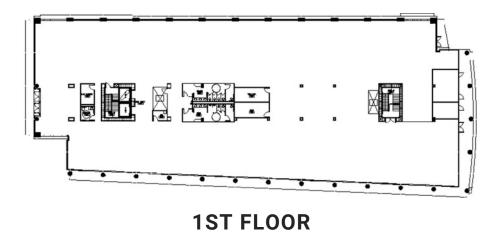

# FLOOR PLANS - 550 MERIDIAN AVENUE

**DRAWINGS NOT TO SCALE** 

### **BUILDING DETAILS**

- Gross Square Footage: ± 76,000 SF
- Stories: 3
- Floor-to-Ceiling Height: ±13'
- Flexible Floor Plates: Ideal for clinical uses, providing for departmental expansion or contraction without major modifications.
- Fireproofing: Fully sprinklered

**1ST FLOOR** 