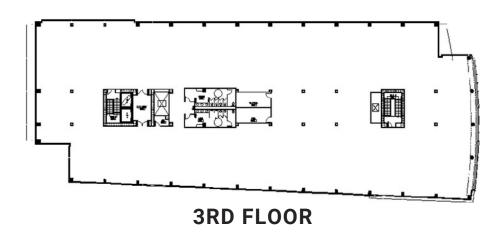

### FLOOR PLANS - 525 RACE STREET

**DRAWINGS NOT TO SCALE** 

### **BUILDING DETAILS**

- Gross Square Footage: ± 72,800 SF
- Stories: 2
- Floor-to-Ceiling Height: ± 15'

- **Wide Floor Plates:** Ideal for specialty departments such as Imaging and ASC.
- Fireproofing: Fully sprinklered
- Access & Loading: Dual entrances for separate drop-off and pick-up, as well as dual loading docks.