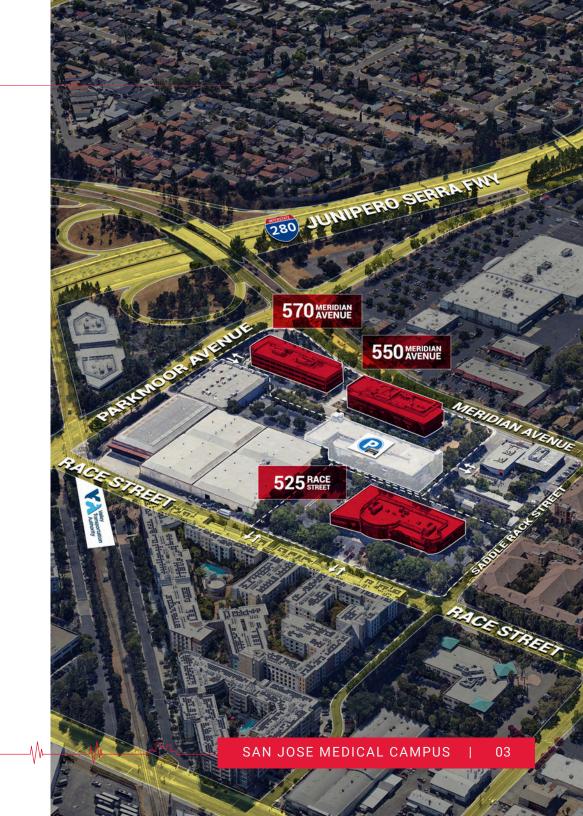

### PROPERTY **SUMMARY**

The **San Jose Medical Campus** spans a substantial area, comprising three distinct buildings with a combined gross square footage of 225,500. The campus includes:

550 Meridian Avenue: ± 76,000 GSF
570 Meridian Avenue: ± 76,700 GSF

• **525** Race Street: ± 72,800

# **ACCESS & CONNECTIVITY**

- Minutes away from Interstates 880 and 280
- Located near San Jose Diridon Station, providing easy access to Caltrain, VTA Light Rail, and major bus routes.