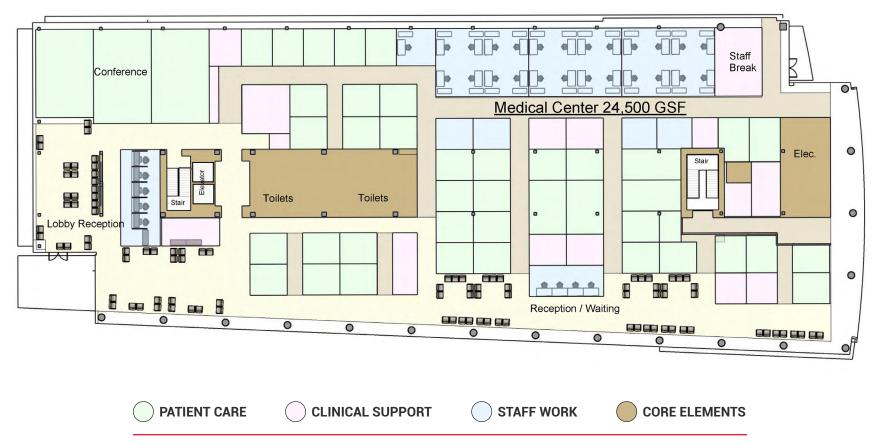

#### **550 MERIDIAN AVENUE**

**1ST FLOOR - MEDICAL CENTER - DIALYSIS** 

± 24,500 GSF

**DRAWINGS NOT TO SCALE** 

#### **550 MERIDIAN AVENUE**

**1ST FLOOR - MEDICAL CENTER** 

± 24,500 GSF

**DRAWINGS NOT TO SCALE** 