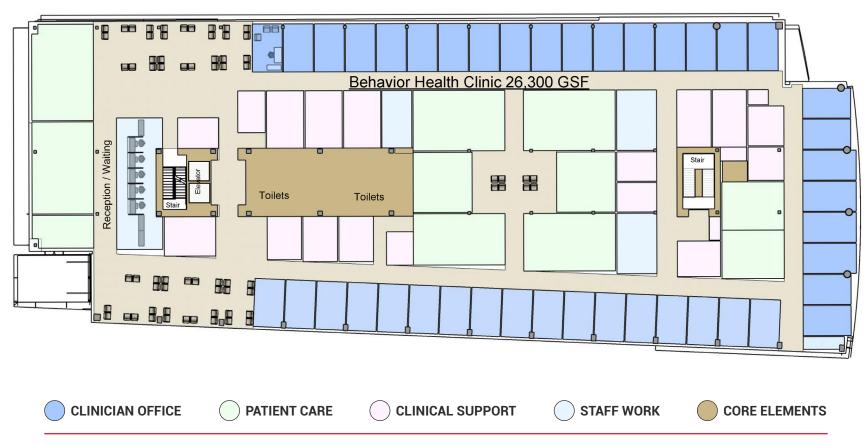

#### **550 MERIDIAN AVENUE**

2ND FLOOR - BEHAVIORAL HEALTH CLINIC

± 26,300 GSF

**DRAWINGS NOT TO SCALE** 