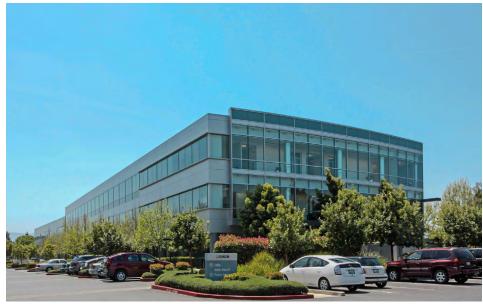

accessibility. This is a premier site for those seeking to expand their presence in a central Silicon Valley location.





### PROPERTY **SUMMARY**

The **San Jose Medical Campus** spans a substantial area, comprising three distinct buildings with a combined gross square footage of 225,500. The campus includes:

550 Meridian Avenue: ± 76,000 GSF
570 Meridian Avenue: ± 76,700 GSF

• **525** Race Street: ± 72,800

# **ONSITE PARKING**

#### MERIDIAN AVENUE PARKING

- 177 Surface Parking Spaces
- 466 Structured Parking Spaces

#### RACE STREET PARKING

267 Surface Parking Spaces

# **ACCESS & CONNECTIVITY**

- Minutes away from Interstates 880 and 280
- Located near San Jose Diridon Station, providing easy access to Caltrain, VTA Light Rail, and major bus routes.



# PROPERTY PHOTOS









# FLOOR PLANS - 550 MERIDIAN AVENUE

**DRAWINGS NOT TO SCALE** 

### **BUILDING DETAILS**

- Gross Square Footage: ± 76,000 SF
- Stories: 3
- Floor-to-Ceiling Height: ±13'
- Flexible Floor Plates: Ideal for clinical uses, providing for departmental expansion or contraction without major modifications.
- Fireproofing: Fully sprinklered







# FLOOR PLANS - 570 MERIDIAN AVENUE

**DRAWINGS NOT TO SCALE** 

### **BUILDING DETAILS**

- Gross Square Footage: ± 76,700 SF
- Stories: 3
- Floor-to-Ceiling Height: ±13'
- Flexible Floor Plates: Ideal for clinical uses, providing for departmental expansion or contraction without major modifications.
- Fireproofing: Fully sprinklered



**1ST FLOOR** 





### FLOOR PLANS - 525 RACE STREET

**DRAWINGS NOT TO SCALE** 

### **BUILDING DETAILS**

- Gro