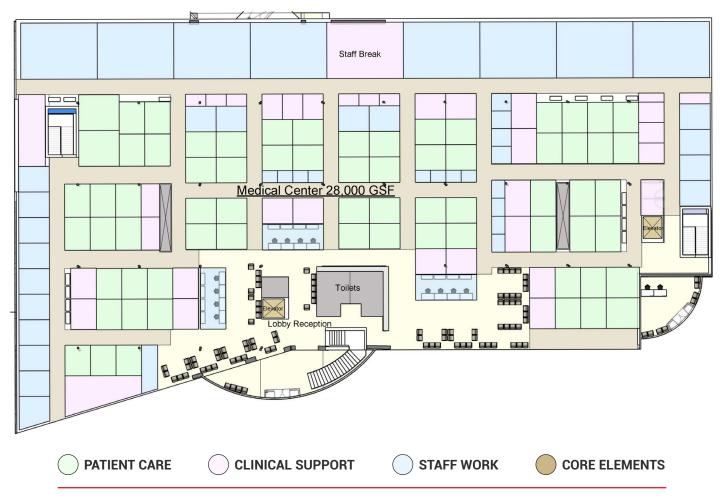

#### **550 MERIDIAN AVENUE**

**1ST FLOOR - MEDICAL CENTER** 

± 24,500 GSF

**DRAWINGS NOT TO SCALE** 

#### **550 MERIDIAN AVENUE**

2ND FLOOR - MEDICAL CENTER

± 25,400 GSF

**DRAWINGS NOT TO SCALE** 

#### **570 MERIDIAN AVENUE**

**1ST FLOOR - MEDICAL CENTER** 

± 24,500 GSF

**DRAWINGS NOT TO SCALE** 

#### **570 MERIDIAN AVENUE**

2ND FLOOR - MEDICAL CENTER

± 26,300 GSF

**DRAWINGS NOT TO SCALE** 