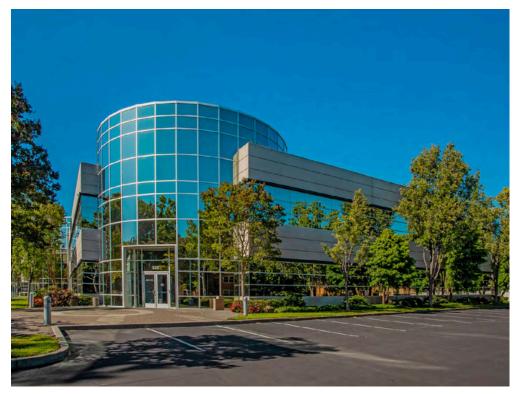

sting buildings with a combined area of 225,500 square feet and 910 parking spaces, this campus offers unrivaled speed to market, circumventing the lengthy and costly process of ground-up construction. The buildings offer floor plates which support modular and flexible plans that allow for easy expansion or contraction of departments, and a wealth of natural light enhancing both provider and patient experiences, the San Jose Medical Campus is a prime opportunity for transformation into a comprehensive care destination. The campus's central location, with quick access to Highways 280, 880, and 87, and a short walk to the Race Street Light Rail Station, ensures exceptional accessibility. This is a premier site for those seeking to expand their presence in a central Silicon Valley location.





### PROPERTY **SUMMARY**

The **San Jose Medical Campus** spans a substantial area, comprising three distinct buildings with a combined gross square footage of 225,500. The campus includes:

550 Meridian Avenue: ± 76,000 GSF
570 Meridian Avenue: ± 76,700 GSF

• **525** Race Street: ± 72,800

# **ONSITE PARKING**

#### MERIDIAN AVENUE PARKING

- 177 Surface Parking Spaces
- 466 Structured Parking Spaces

#### RACE STREET PARKING

267 Surface Parking Spaces

# **ACCESS & CONNECTIVITY**

- Minutes away from Interstates 880 and 280
- Located near San Jose Diridon Station, providing easy access to Caltrain, VTA Light Rail, and major bus routes.



# PROPERTY PHOTOS









# FLOOR PLANS - 550 MERIDIAN AVENUE

**DRAWINGS NOT TO SCALE** 

### **BUILDING DETAILS**

- Gross Square Footage: ± 7