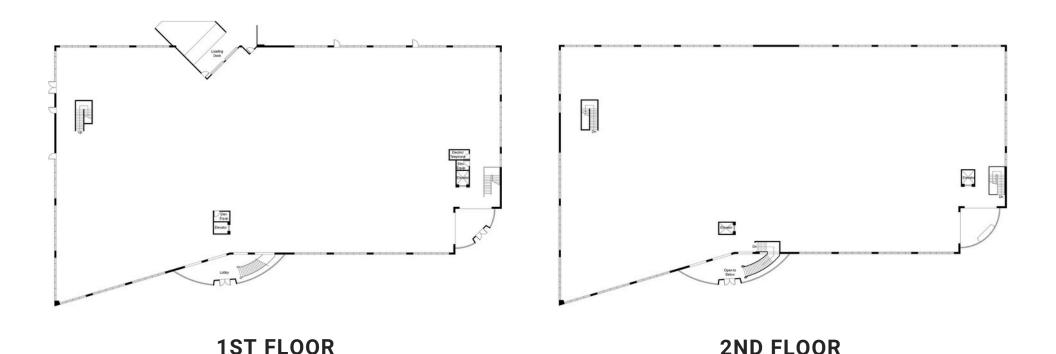

# FLOOR PLANS - 550 MERIDIAN AVENUE

**DRAWINGS NOT TO SCALE** 

### **BUILDING DETAILS**

- Gross Square Footage: ± 76,000 SF
- Stories: 3
- Floor-to-Ceiling Height: ±13'
- Flexible Floor Plates: Ideal for clinical uses, providing for departmental expansion or contraction without major modifications.
- Fireproofing: Fully sprinklered