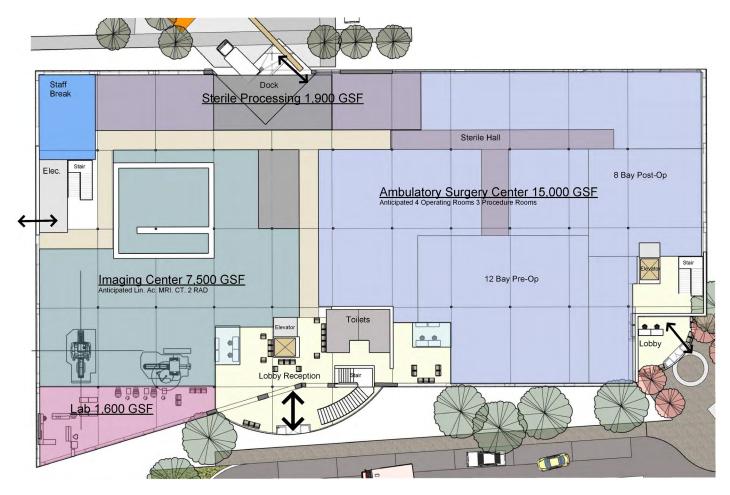

#### **525 RACE STREET**

1ST FLOOR - AMBULATORY SURGERY CENTER/ IMAGING CENTER ± 37,000 GSF

**DRAWINGS NOT TO SCALE** 

### 1ST FLOOR - AMBULATORY SURGERY CENTER/ **IMAGING CENTER/ STERILE PROCESSING**

± 37,000 GSF

**DRAWINGS NOT TO SCALE** 