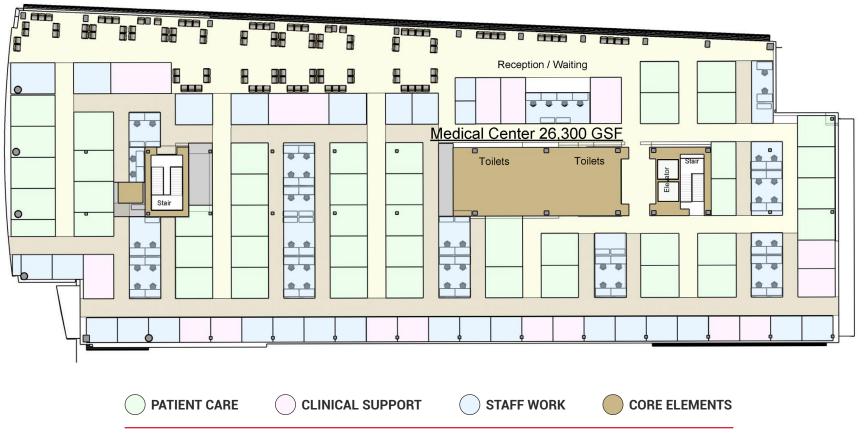

#### **550 MERIDIAN AVENUE**

2ND FLOOR - BEHAVIORAL HEALTH CLINIC

± 26,300 GSF

**DRAWINGS NOT TO SCALE** 

#### **570 MERIDIAN AVENUE**

2ND FLOOR - MEDICAL CENTER

± 26,300 GSF

**DRAWINGS NOT TO SCALE** 