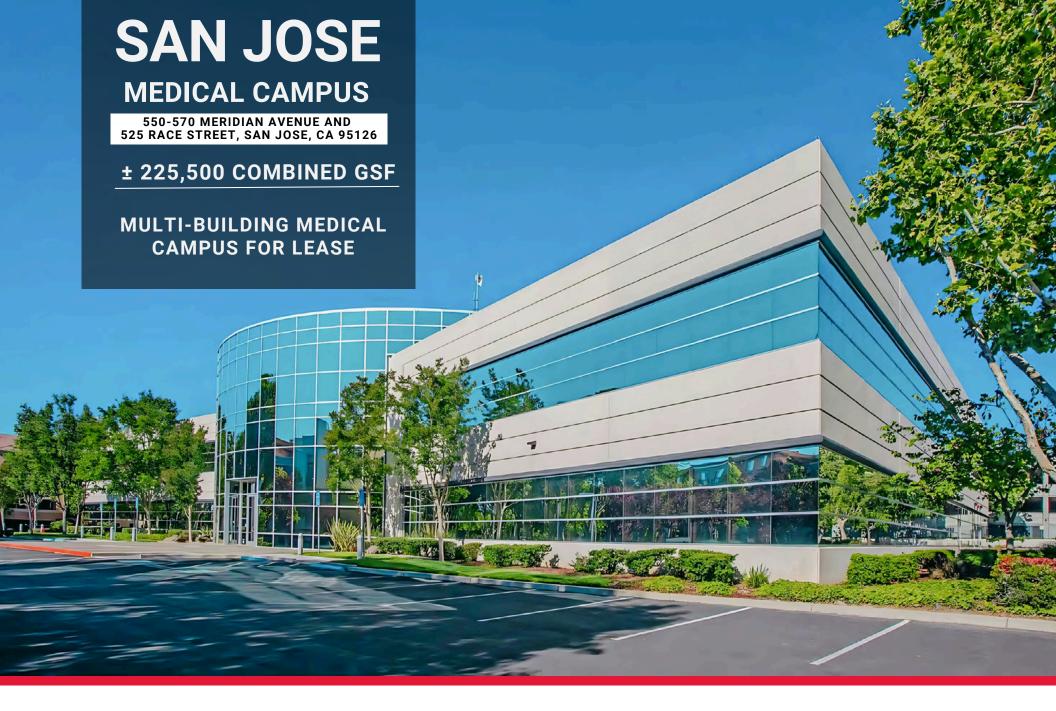

### INTRODUCTION

HealthMed Realty presents the San Jose Medical Campus, ideally situated at **550-570 Meridian Avenue** and **525 Race Street** in the thriving heart of Silicon Valley. Boasting three existing buildings with a combined area of 225,500 square feet and 910 parking spaces, this campus offers unrivaled speed to market, circumventing the lengthy and costly process of ground-up construction. The buildings offer floor plates which support modular and flexible plans that allow for easy expansion or contraction of departments, and a wealth of natural light enhancing both provider and patient experiences, the San Jose Medical Campus is a prime opportunity for transformation into a comprehensive care destination. The campus's central location, with quick access to Highways 280, 880, and 87, and a short walk to the Race Street Light Rail Station, ensures exceptional accessibility. This is a premier site for those seeking to expand their presence in a central Silicon Valley location.

### PROPERTY **SUMMARY**

The **San Jose Medical Campus** spans a substantial area, comprising three distinct buildings with a combined gross square footage of 225,500. The campus includes:

550 Meridian Avenue: ± 76,000 GSF
570 Meridian Avenue: ± 76,700 GSF

• **525** Race Street: ± 72,800