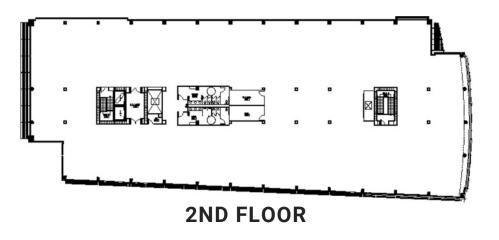

# FLOOR PLANS - 570 MERIDIAN AVENUE

**DRAWINGS NOT TO SCALE** 

### **BUILDING DETAILS**

- Gross Square Footage: ± 76,700 SF
- Stories: 3
- Floor-to-Ceiling Height: ±13'
- Flexible Floor Plates: Ideal for clinical uses, providing for departmental expansion or contraction without major modifications.
- Fireproofing: Fully sprinklered