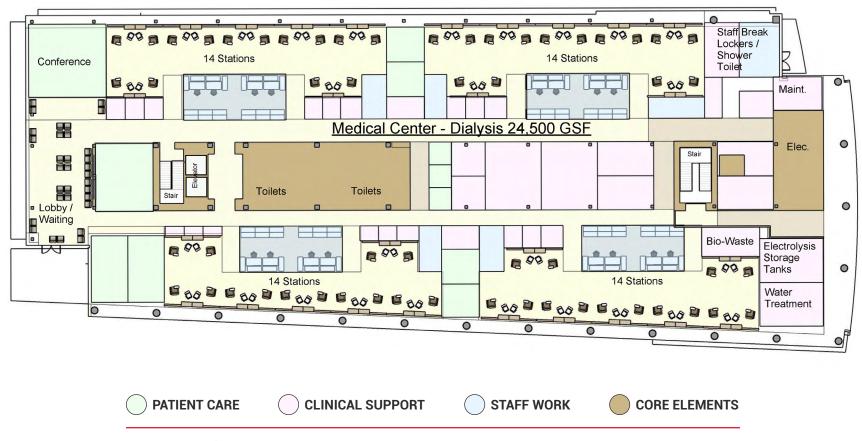

#### **550 MERIDIAN AVENUE**

**1ST FLOOR - MEDICAL CENTER - DIALYSIS** 

± 24,500 GSF

**DRAWINGS NOT TO SCALE** 

#### **550 MERIDIAN AVENUE**

**1ST FLOOR - MEDICAL CENTER** 

± 24,500 GSF

**DRAWINGS NOT TO SCALE** 