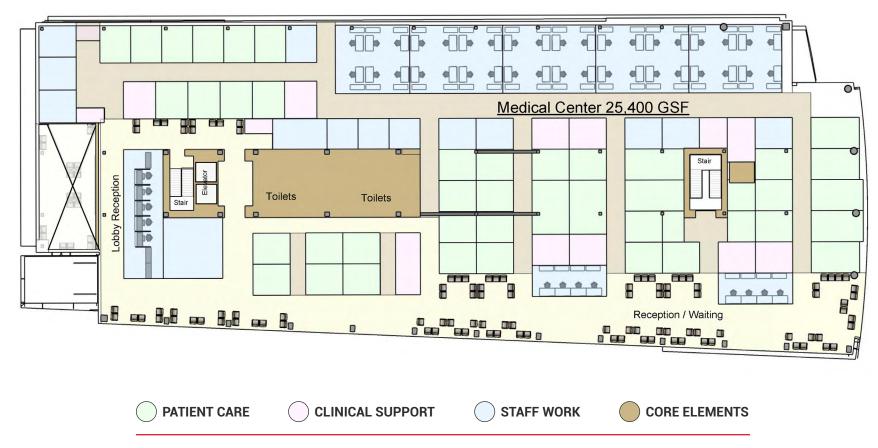

#### **550 MERIDIAN AVENUE**

2ND FLOOR - MEDICAL CENTER

± 25,400 GSF

**DRAWINGS NOT TO SCALE** 