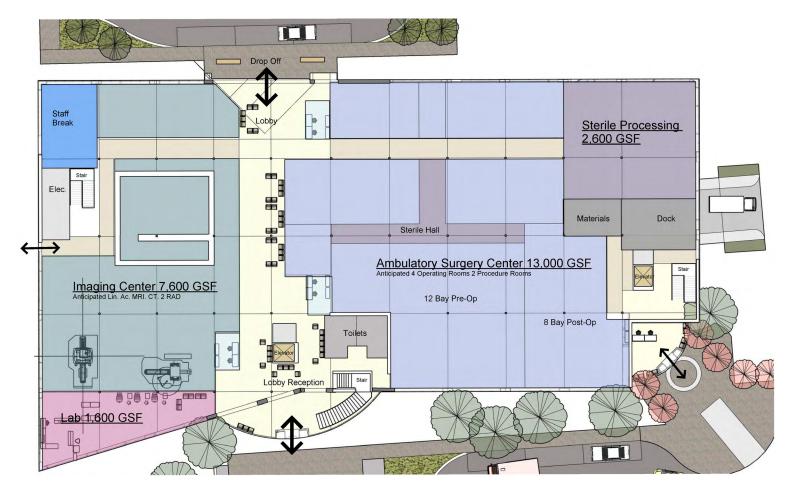

#### **525 RACE STREET**

1ST FLOOR - AMBULATORY SURGERY CENTER/ IMAGING CENTER ± 37,000 GSF

**DRAWINGS NOT TO SCALE** 

### 1ST FLOOR - AMBULATORY SURGERY CENTER/ **IMAGING CENTER/ STERILE PROCESSING**

± 37,000 GSF

**DRAWINGS NOT TO SCALE** 