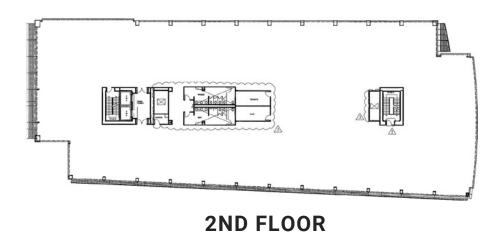

# FLOOR PLANS - 570 MERIDIAN AVENUE

**DRAWINGS NOT TO SCALE** 

### **BUILDING DETAILS**

- Gross Square Footage: ± 76,700 SF
- Stories: 3
- Floor-to-Ceiling Height: ±13'
- Flexible Floor Plates: Ideal for clinical uses, providing for departmental expansion or contraction without major modifications.
- Fireproofing: Fully sprinklered

**1ST FLOOR** 