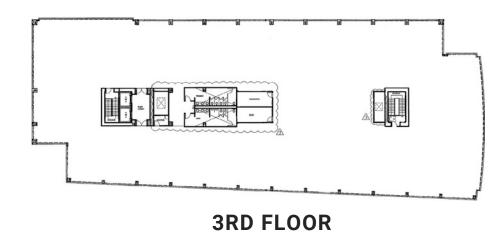

### FLOOR PLANS - 525 RACE STREET

**DRAWINGS NOT TO SCALE** 

### **BUILDING DETAILS**

- Gross Square Footage: ± 72,800 SF
- Stories: 2
- Floor-to-Ceiling Height: ± 15'

- **Wide Floor Plates:** Ideal for specialty departments such as Imaging and ASC.
- Fireproofing: Fully sprinklered
- Access & Loading: Dual entrances for separate drop-off and pick-up, as well as dual loading docks.