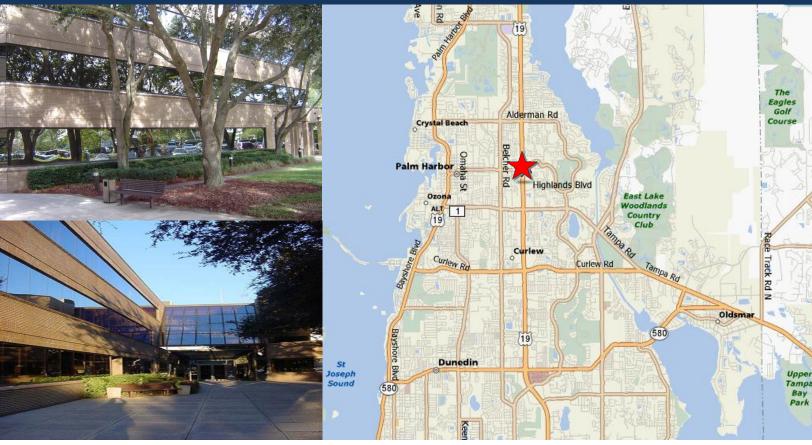

#### **Property Description:**

Harbor Park is a 3 story mid-rise office building located in the heart of the Palm Harbor market of North Pinellas County. The building offers highly efficient floor plates that helps maximize space utilization for tenants and increases the amount of exterior glass per square foot leased. Computer controlled energy management system reduces costs and automatically manages air temperatures for each tenant's comfort. The building is fully cabled for fiber optic (FIOS) and digital communications (Spectrum). Abundant parking (5:1000 SF) with covered parking available. The building offers tenants a corporate campus-like setting with an abundance of mature oaks and landscaped grounds.

#### **Location Description:**

Harbor Park Office Center is conveniently located on the northwest corner of U.S. Hwy 19 and Nebraska Avenue in Palm Harbor. The property's location offers tenants excellent exposure and visibility along U.S. 19. In addition, the property features easy ingress and egress from both U.S. 19 and Nebraska with a signalized intersection.