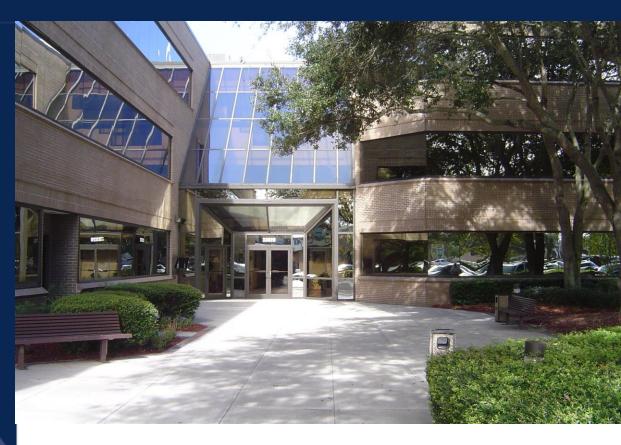

# HARBOR PARK OFFICE CENTER

33920 U.S. Hwy 19 N | Palm Harbor, Florida

#### **Property Description:**

Harbor Park is a 3 story mid-rise office building located in the heart of the Palm Harbor market of North Pinellas County. The building offers highly efficient floor plates that helps maximize space utilization for tenants and increases the amount of exterior glass per square foot leased. Computer controlled energy management system reduces costs and automatically manages air temperatures for each tenant's comfort. The building is fully cabled for fiber optic (FIOS) and digital communications (Spectrum). Abundant parking (5:1000 SF) with covered parking available. The building offers tenants a corporate campus-like setting with an abundance of mature oaks and landscaped grounds.