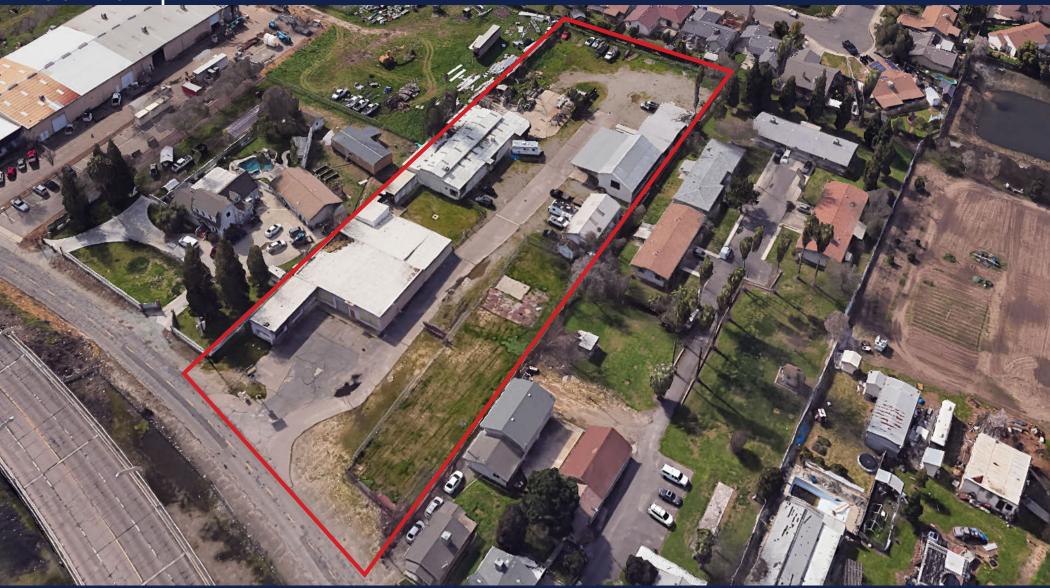

### PRIME LOCATION

### PROPERTY SUMMARY

Address: 1030 S. 1St Street • Turlock

**SALES PRICE:** \$ 2,000,000

AVAILABLE SF: ± 17,473 SF

**Lot Size SF/AC:** ± 110,207 SF / 2.53 AC

COUNTY: Stanislaus County

PROPERTY Type: Industrial

### PROPERTY DESCRIPTION:

Located at 1030 S. 1st Street in Turlock, CA, this commercial property offers a prime opportunity for businesses seeking a strategic location with excellent visibility and accessibility. Positioned in a thriving area with strong foot and vehicle traffic, it provides potential for various business uses and offers an adaptable space ready to meet diverse commercial needs. This location benefits from proximity to major thoroughfares, making it convenient for customers and employees alike. Ideal for retail, office, or service-related operations, 1030 S. 1st Street is a versatile property ready to support your business goals and growth.