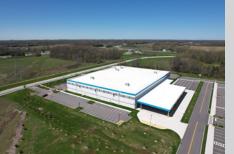

## 82,369 SF Available For Sublease

# 2200 Memorial Parkway

Valparaiso, IN 46383

82,369 SF on 21.6 AC

6,675 SF of Mezzanine Space

4,932 SF of Office Space

32' Clear Height

Ample Secured On-Site Parking