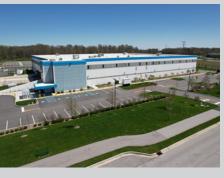

## **Property Specifications**

2200 Memorial Parkway, Valparaiso, IN 46383

**82,369 SF** AVAILABLE

**±4,932 SF** OFFICE

**±6,675 SF**MEZZANINE

**32'**CLEAR HEIGHT

5 DOCK DOORS

DRIVE-INS