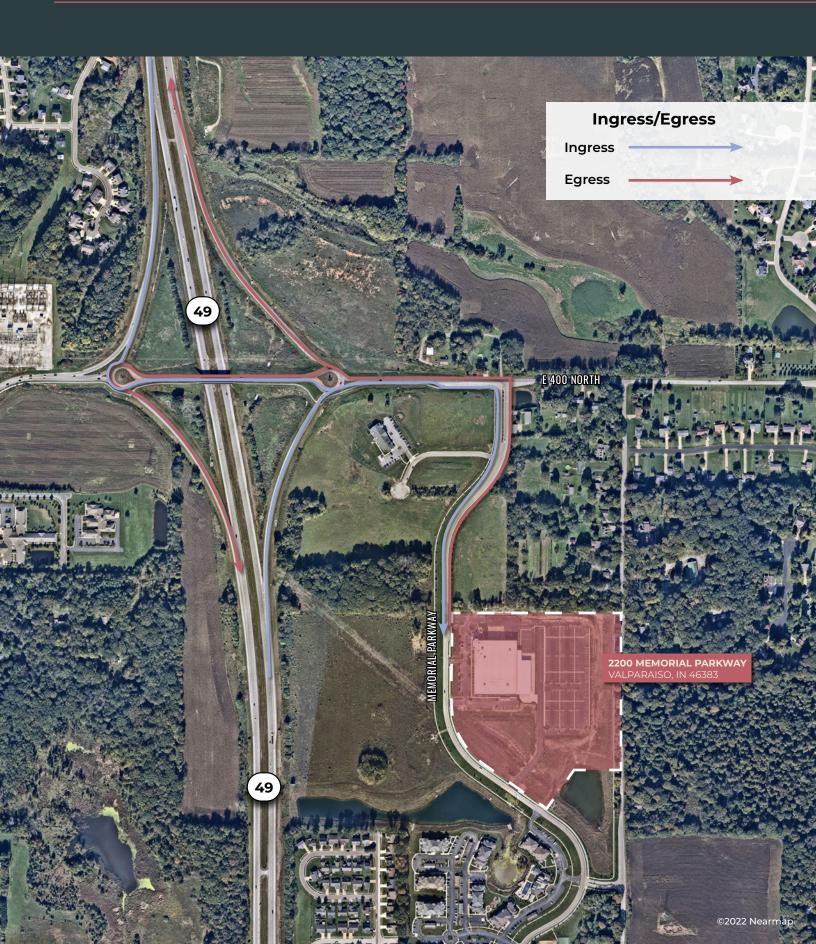

ial Parkway

Valparaiso, IN 46383



82,369 SF on 21.6 AC



6,675 SF of Mezzanine Space



4,932 SF of Office Space



32' Clear Height



Ample Secured On-Site Parking

#### Please contact

Ryan O'Leary

+1 630 781 7908 ryan.oleary@kbcadvisors.com Jeff Fischer +1 630 992 3108 jeff.fischer@kbcadvisors.com R. Kelly Disser III Hiffman Shaffer Associates, Inc. +1 317 432 4813 kdisser@hiffman.com

**KBC**ADVISORS



**Emily Siegenthaler** 

+ 1 312 860 5509 emily.siegenthaler@kbcadvisors.com

## **Property Specifications**

2200 Memorial Parkway, Valparaiso, IN 46383

**82,369 SF** AVAILABLE

**±4,932 SF** OFFICE

**±6,675 SF**MEZZANINE

**32'**CLEAR HEIGHT

5 DOCK DOORS

DRIVE-INS

**±119**AUTO SPACES











### **Immediate Route 49 Access**

2200 Memorial Parkway, Valparaiso, IN 46383



#### **Premier Regional Connectivity**

2200 Memorial Parkway, Valparaiso, IN 46383



© 2024 KBC ADVISORS This information has been obtained from sources believed to be reliable but has not been verified for accuracy or completeness, and KBC Advisors disclaims any guarantees, warranties or representations, express or implied, as to the completeness or accuracy as to the information contained herein. You should conduct a careful, independent investigation of the property and verify all information. Any reliance on this information is solely at your own risk. The KBC ADVISORS logo is a service mark of KBC ADVISORS. All other marks displayed on this document are the property of their respective owners. Photos herein are the property of their respective owners. Use of these images without t