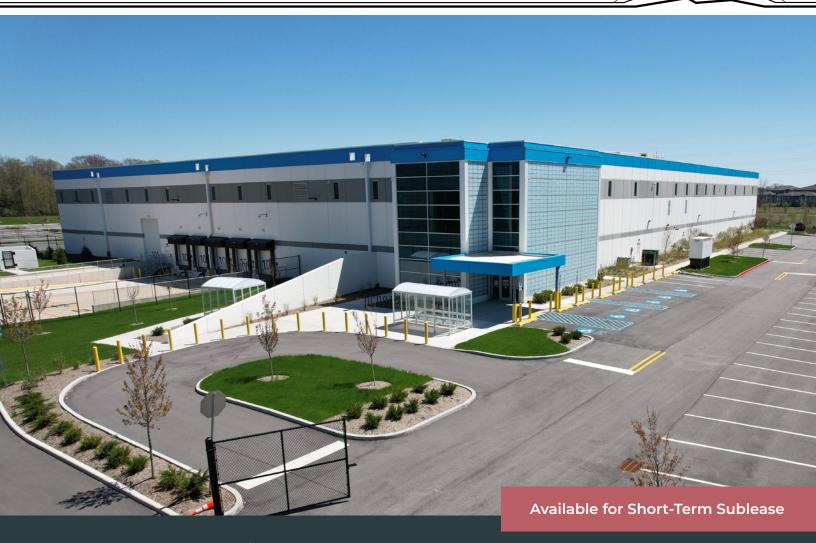

## 82,369 SF Available For Sublease

# 2200 Memorial Parkway

Valparaiso, IN 46383

82,369 SF on 21.6 AC

6,675 SF of Mezzanine Space

4,932 SF of Office Space

32' Clear Height

Ample Secured On-Site Parking

## **Property Specifications**

2200 Memorial Parkway, Valparaiso, IN 46383

**82,369 SF** AVAILABLE

**±4,932 SF** OFFICE

**±6,675 SF**MEZZANINE

**32'**CLEAR HEIGHT

5 DOCK DOORS

DRIVE-INS