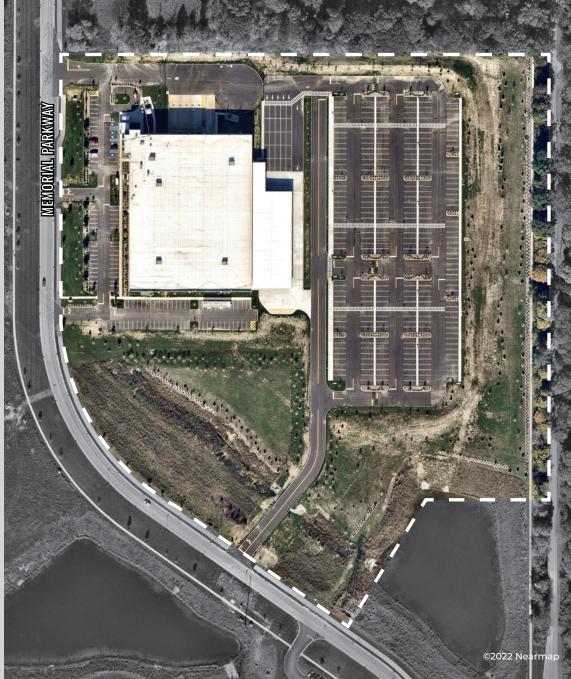

## **Property Specifications**

2200 Memorial Parkway, Valparaiso, IN 46383

**82,369 SF** AVAILABLE

**±4,932 SF** OFFICE

**±6,675 SF**MEZZANINE

**32'**CLEAR HEIGHT

5 DOCK DOORS

DRIVE-INS

**±119**AUTO SPACES