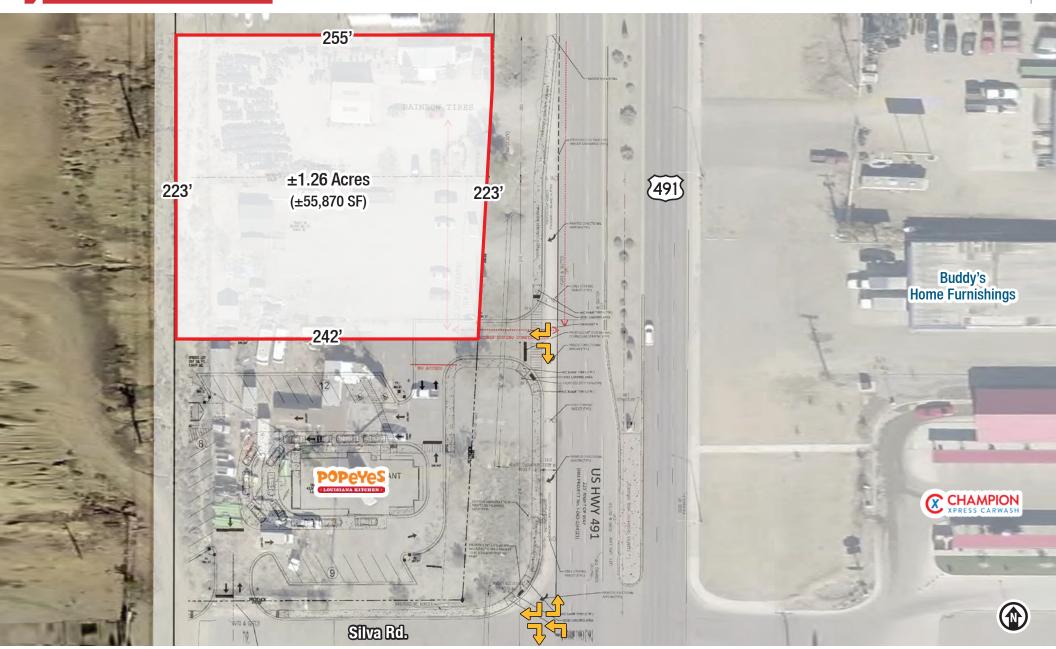

# Gallup Retail Pad Site with Full Access

LOCATED WITHIN A DENSE RETAIL CORRIDOR NEAR I-40

NWC U.S. Hwy. 491 & Silva Rd. | Gallup, NM 87301

AVAILABLE

Land: ±1.26 Acres

### **HIGHLIGHTS**

- Exceptional visibility from U.S. Hwy. 491
- Full access at Silva Rd.
- High traffic count of more than 21,000 vehicles per day
- Located in a dense, highperforming retail area just off busy I-40
- Near the highest-volume Walmart in New Mexico
- Near a Panda Express that is in the top 5 in United States
- Gallup is a regional trade center serving almost 100,000 people within 50 miles