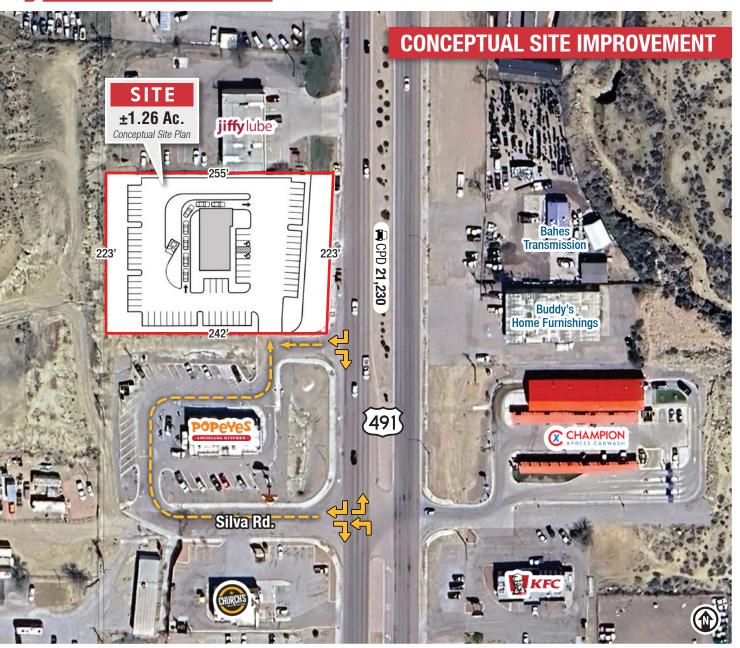

# Gallup Retail Pad Site with Full Access

LOCATED WITHIN A DENSE RETAIL CORRIDOR NEAR I-40

NWC U.S. Hwy. 491 & Silva Rd. | Gallup, NM 87301

AVAILABLE

Land: ±1.26 Acres

### **HIGHLIGHTS**

- Exceptional visibility from U.S. Hwy. 491
- Full access at Silva Rd.
- High traffic count of more than 21,000 vehicles per day
- Located in a dense, highperforming retail area just off busy I-40
- Near the highest-volume Walmart in New Mexico
- Near a Panda Express that is in the top 5 in United States
- Gallup is a regional trade center serving almost 100,000 people within 50 miles