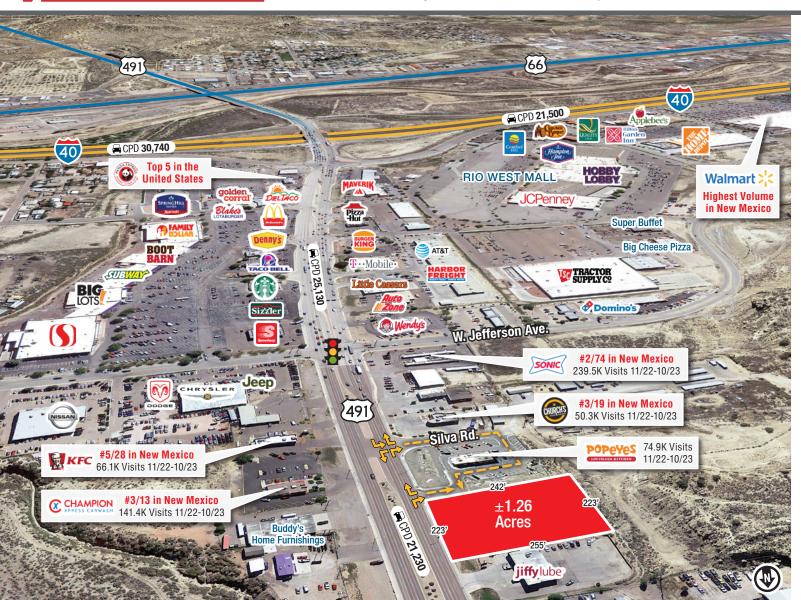

# Gallup Retail Pad Site with Full Access

LOCATED WITHIN A DENSE RETAIL CORRIDOR NEAR I-40

NWC U.S. Hwy. 491 & Silva Rd. | Gallup, NM 87301

AVAILABLE

Land: ±1.26 Acres

### **HIGHLIGHTS**

- Exceptional visibility from U.S. Hwy. 491
- Full access at Silva Rd.
- High traffic count of more than 21,000 vehicles per day
- Located in a dense, highperforming retail area just off busy I-40
- Near the highest-volume Walmart in New Mexico
- Near a Panda Express that is in the top 5 in United States
- Gallup is a regional trade center serving almost 100,000 people within 50 miles