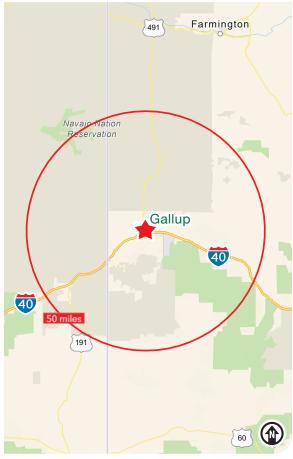

### GALLUP | PAST AND PRESENT CONVERGE

Gallup features a diverse culture with 43% of the local population being Native American. The predominant local tribes are Navajo, Hopi, and Zuni. The city was founded in 1881 as a railhead for the Atlantic and Pacific Railroad, and named after David Gallup, a paymaster for the railroad. It is on the Trails of the Ancients Byway, one of the designated New Mexico Scenic Byways. The town has a long association with the mining and railroad industries, although tourism has been most significant to the local economy more recently. Gallup has long served as a regional trade center to almost 100,000 people within 50 miles. It also serves as a primary stop for many on highly-traveled I-40.