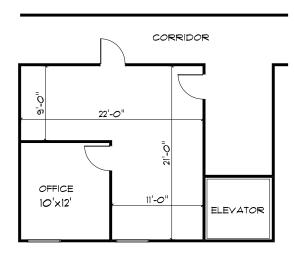

Lease Type: Modified Gross

Suites Number: 1D Area (SF): 2,100 Rate: \$7.75/sqft

Lease Type: Modified Gross

Suites Number: 2A Area (SF): 1,637 Rate: \$12.00/sqft

Lease Type: Modified Gross

Suites Number: 2B Area (SF): 735

Rate: \$775/MO for Office, \$300/

MO for conference room

Lease Type: Modified Gross

Suites Number: 2C Area (SF): 1,440 Rate: \$15.00/sqft

Lease Type: Gross Suites Number: 3A Area (SF): 2,161

Rate: \$500/MO-\$700/MO for of-