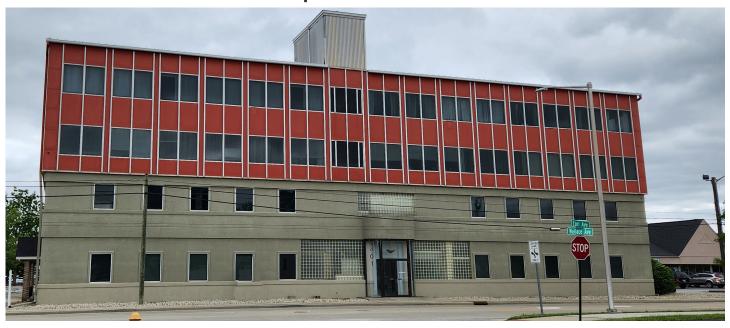

## **401 SOUTH EARL AVENUE | LAFAYETTE, IN 47904**

**Total Building Size** 

27,486 SF

**Zoned** GB

#### **PROPERTY DESCRIPTION**

Well maintained, multi-tenant building with four floors and an elevator. Smaller suites and individual offices available. On site parking and mail delivery

#### **LOCATION DESCRIPTION**

Terrific central location with easy access to downtown Lafayette, Purdue, and I-65.

401 S EARL AVE SUITE 2B 462 SQ. FT.