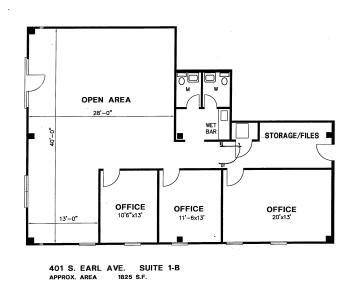

#### **LEASE INFORMATION**

Lease Type: Modified Gross

Suites Number: 1A Area (SF): 2,200 Rate: \$7.75/sqft

Additional Info.: "As Is" Condition

Lease Type: Modified Gross

Suites Number: 1B Area (SF): 1,825 Rate: \$15.00/sqft