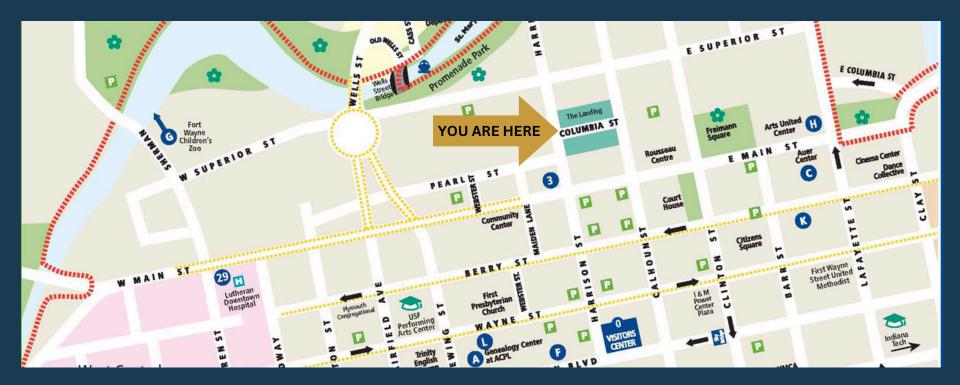

# COMMERCIAL SPACE AVAILABLE 118 W Columbia St

Click suite number for Matterport 3D tour

- Suite 202: 2,500 SF @ \$21.50/SF
- Suite 302: 2,500 SF @ \$21.50/SF

Contact Heather: hklejnot@modelgroup.net modelgroup

#### **LOCATION DETAILS**

- High foot traffic
- Close to several downtown attractions
- Variety of dining options
- Hourly and permit parking nearby