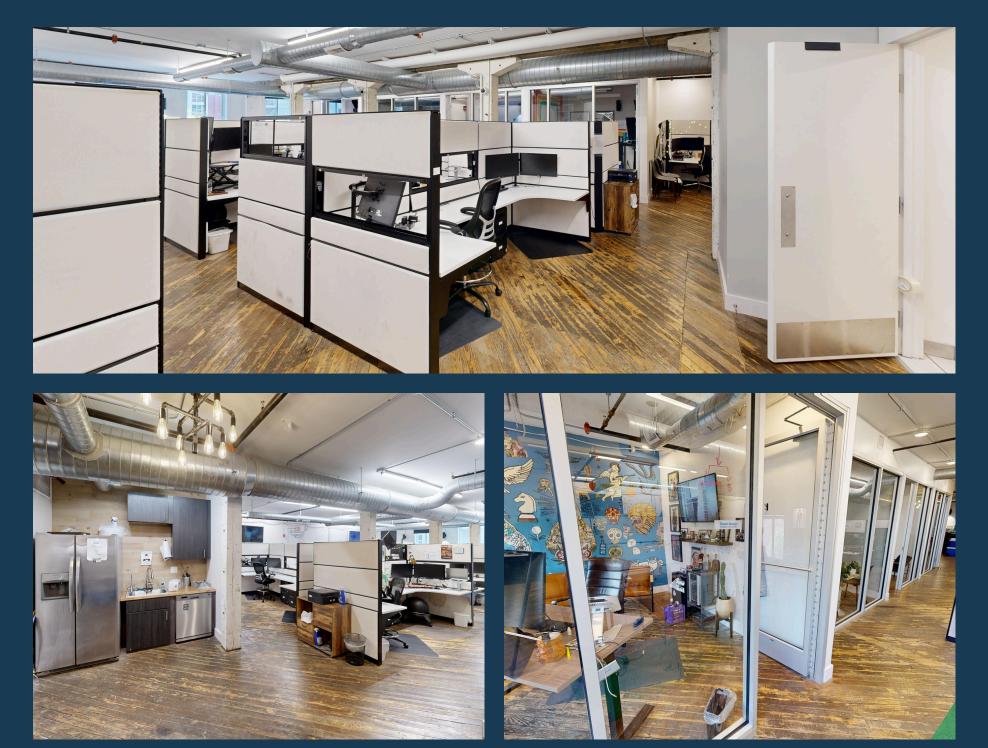

#### **SUITE 302**

- Turnkey with bathrooms, kitchenette, & private offices (furnishings not included)
- Elevator access
- North-facing windows
- Historic characteristics