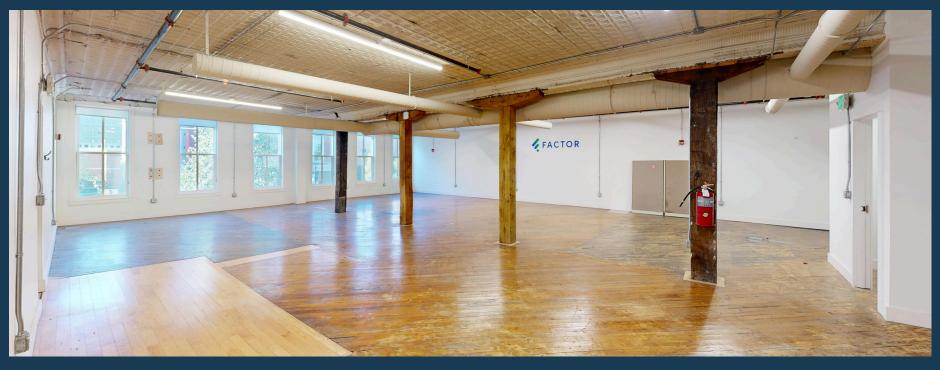

#### **SUITE 202**

- Turnkey with bathrooms
- Elevator access
- North-facing windows
- Historic characteristics