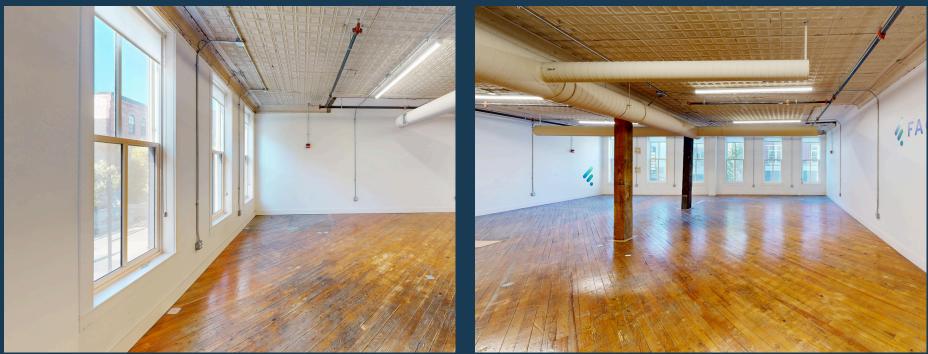

#### **SUITE 202**

- Turnkey with bathrooms
- Elevator access
- North-facing windows
- Historic characteristics