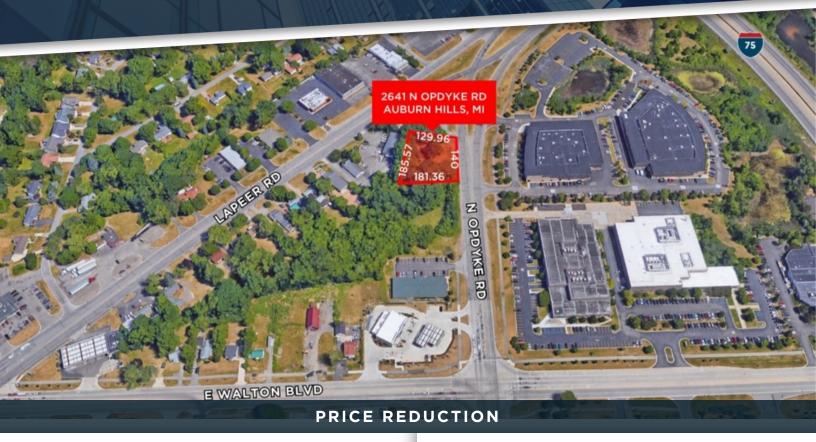

## 2641 N OPDYKE

Zoning:

AUBURN HILLS, MI 48326

 Land (Acres)
 0.65 Acres

 Parcel Number:
 02-14-11-353-018

PROPERTY HIGHLIGHTS:

 .65 acres of land zoned B-2 General Business located on Opdyke Road in Auburn Hills

**B-2 General Business** 

- Great location close to two ramps to I-75 at University and Lapeer Road
- 140 feet of frontage, depth varies from 181' to 222'
- DRASTIC PRICE REDUCTION OF \$40,000! For Sale at \$109,000.00!