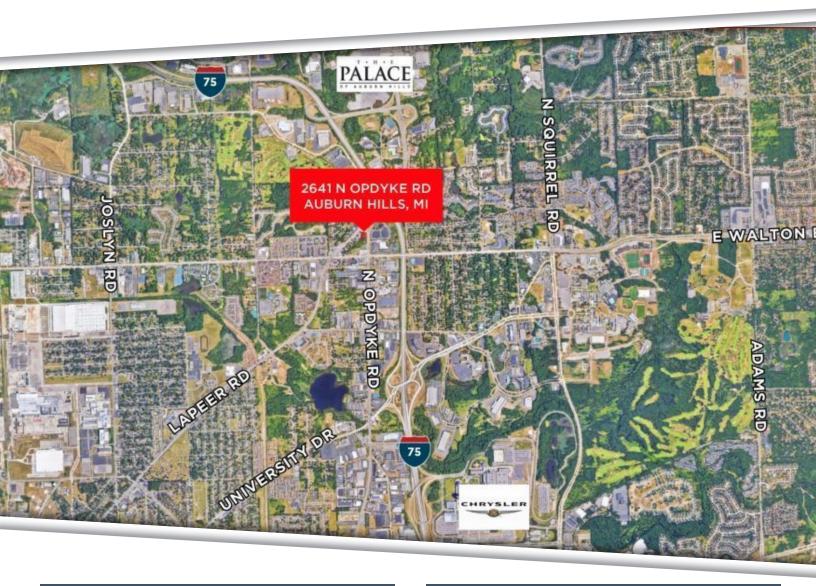

## 2641 N OPDYKE

Zoning:

AUBURN HILLS, MI 48326

 Land (Acres)
 0.65 Acres

 Parcel Number:
 02-14-11-353-018

PROPERTY HIGHLIGHTS:

 .65 acres of land zoned B-2 General Business located on Opdyke Road in Auburn Hills

## **2641 N OPDYKE**LOCATION **OVERVIEW**

| TRAFFIC COUNTS              |              |  |
|-----------------------------|--------------|--|
| INTERSECTION                | CARS PER DAY |  |
| I-75 & E Walton Blvd        | 131,000      |  |
| Lapeer Rd & E Walton Blvd   | 26,000       |  |
| N Opdyke Rd & E Walton Blvd | 25,000       |  |
| Lapeer Rd & Taylor          | 23,000       |  |