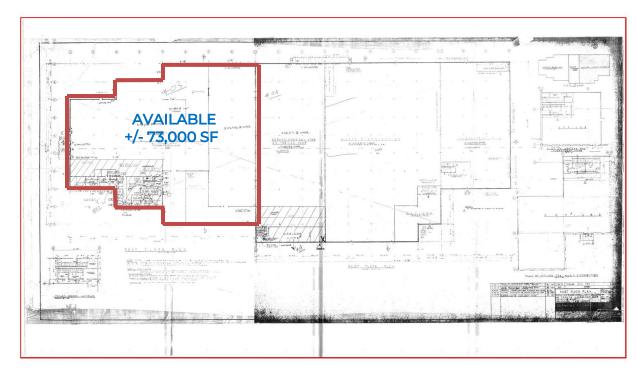

# 245 Secaucus Road // Secaucus , NJ

**Team Resources**, as exclusive agent, is pleased to present this property of 73,000 +/- Sq. Ft. for Lease. Zoned Light Industrial with NJ Turnpike visibility.

| Property Description |                                    |
|----------------------|------------------------------------|
|                      |                                    |
| Acreage:             | 5.9 +/- acres                      |
| Available Space:     | 73,000 +/- sq. ft.                 |
| Building Size:       | 189,000 +/- sq. ft.                |
| Office Space:        | 8,000 +/- sq. ft.                  |
| Ceiling Height:      | 23' clear                          |
| Loading Doors:       | 6 tailboard doors, 1 drive-in door |
| Column Spacing:      | 38' x 40'                          |
| Parking:             | ample car & trailer parking        |
| Sprinklers:          | wet                                |
| Lease Price:         | Upon Request                       |
| Taxes:               | Approx. \$1.60 per sq. ft. (2022)  |
| Occupancy:           | Fall 2023                          |