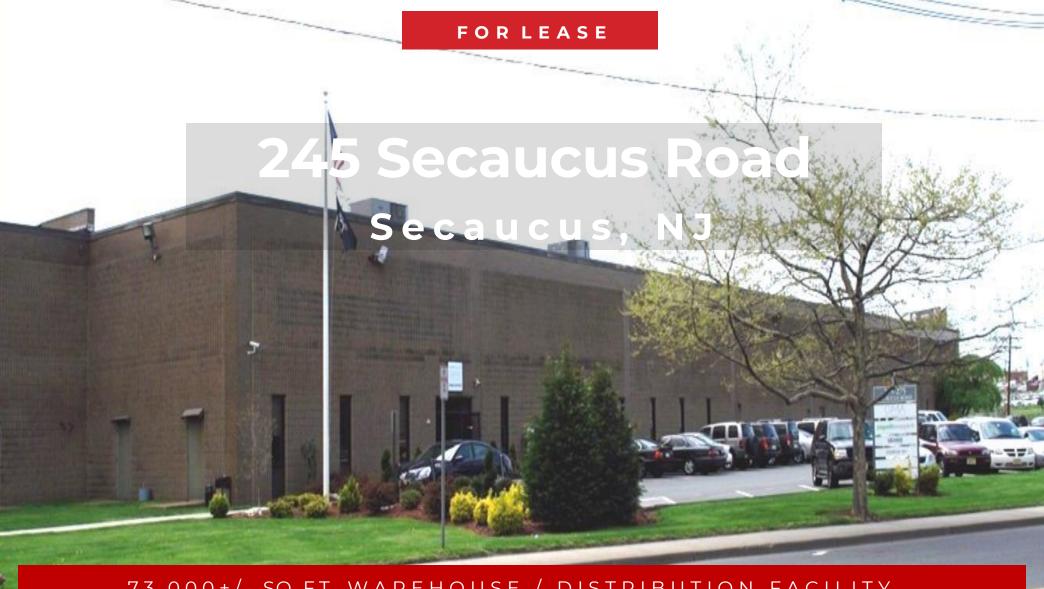

73,000+/- SQ FT. WAREHOUSE / DISTRIBUTION FACILITY

# 245 Secaucus Road // Secaucus , NJ

**Team Resources**, as exclusive agent, is pleased to present this property of 73,000 +/- Sq. Ft. for Lease. Zoned Light Industrial with NJ Turnpike visibility.

| Property Description |                                    |
|----------------------|------------------------------------|
|                      |                                    |
| Acreage:             | 5.9 +/- acres                      |
| Available Space:     | 73,000 +/- sq. ft.                 |
| Building Size:       | 189,000 +/- sq. ft.                |
| Office Space:        | 8,000 +/- sq. ft.                  |
| Ceiling Height:      | 23' clear                          |
| Loading Doors:       | 6 tailboard doors, 1 drive-in door |
| Column Spacing:      | 38' x 40'                          |
| Parking:             | ample car & trailer parking        |
| Sprinklers:          | wet                                |
| Lease Price:         | Upon Request                       |
| Taxes:               | Approx. \$1.60 per sq. ft. (2022)  |
| Occupancy:           | Fall 2023                          |