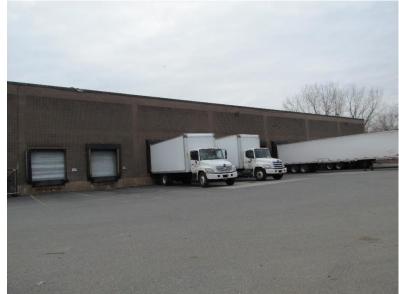

# 245 Secaucus Road // Secaucus , NJ

**Team Resources**, as exclusive agent, is pleased to present this property of 73,000 +/- Sq. Ft. for Lease. Zoned Light Industrial with NJ Turnpike visibility.

| Property Description |                                    |
|----------------------|------------------------------------|
|                      |                                    |
| Acreage:             | 5.9 +/- acres                      |
| Available Space:     | 73,000 +/- sq. ft.                 |
| Building Size:       | 189,000 +/- sq. ft.                |
| Office Space:        | 8,000 +/- sq. ft.                  |
| Ceiling Height:      | 23' clear                          |
| Loading Doors:       | 6 tailboard doors, 1 drive-in door |
| Column Spacing:      | 38' x 40'                          |
| Parking:             | ample car & trailer parking        |
| Sprinklers:          | wet                                |
| Lease Price:         | Upon Request                       |
| Taxes:               | Approx. \$1.60 per sq. ft. (2022)  |
| Occupancy:           | Fall 2023                          |