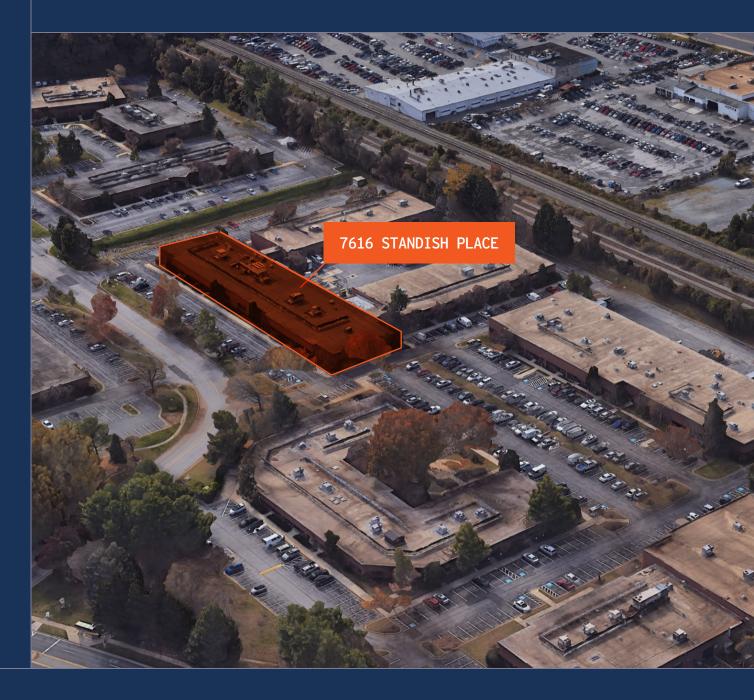

# METRO PARK NORTH

FLEX SPACE FOR LEASE

7616 Standish Place

Rockville, MD

CONTACT INFORMATION

Kenneth Fellows kfellows@klnb.com 301.222.0210 Robert Pugh rpugh@klnb.com 301.222.0211

**Keiry Martinez** kmartinez@klnb.com 703.334.5629

# 7610-7616 Standish Pl

#### **Property Facts**

Property Type: Flex Building Class: B

RBA: 22,470 SF

Asia Nine MD

Year Built: 1983