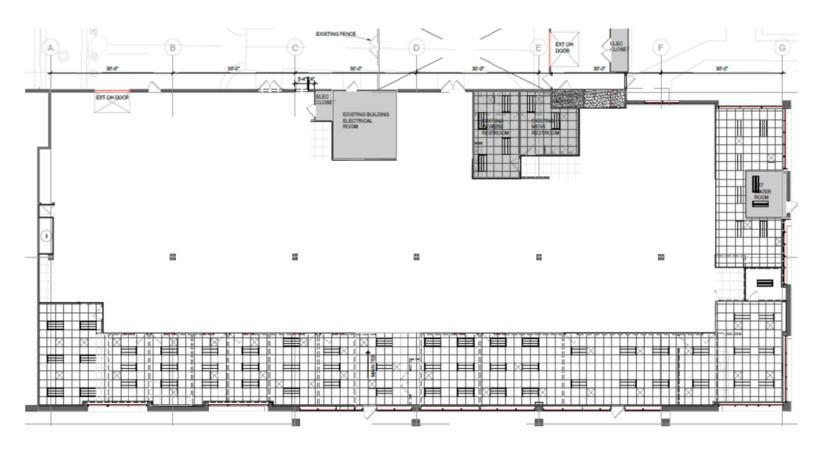

banese Taverna Cafe Marble Slab Creamery Buffalo Wild Wings Starbucks Peter Chang

La Tasca Five Guys Thai Pavilion BonChon Friendship Sushi Damo Spice Xing Berry Cup Kyoto Matcha



#### **Downtown Crown**

Harris Teeter BurgerIM LA Fitness Chopt Mezeh Mediterranean &pizza Coastal Flats la Madeleine French Bakery & Cafe Starbucks Old Town Pour House Ted's Bulletin Ted's Montana Grill Ruth's Chris Steak House Spicelife Cinnaholic Paladar Latin Kitchen & Rum Bar

### Accessibility

- Strategically located in Montgomery County with convenient access to major commuter routes (I-270, I-370, I-495, and ICC)
- Shady Grove Metro Station 1.4 miles (4 minutes)
- Rockville Metrorail 2.1 miles (5 minutes)
- On-site bus stop at Crabbs Branch Way and Standish Place

# Floor Plan

Suite 7616 13,797 SF



# **METRO PARK NORTH**

# 7616 Standish Place Rockville, Maryland



2273 Research Blvd Suite 150 Rockville, MD 20850 301-222-0200 klnb.com

in f /klnbcre

FOR MORE INFORMATION, CONTACT:

Kenneth Fellows

kfellows@klnb.com 301.222.0210 Robert Pugh

rpugh@klnb.com 301.222.0211 **Keiry Martinez** 

kmartinez@klnb.com 703.334.5629

While we have no reason to doubt the accuracy of any of the information supplied, we cannot, and do not, guarantee its accuracy. All information should be independently verified prior to a purchase or lease of the property. We are not responsible for errors, omissions, misuse, or misinterpretation of information contained herein and make no warranty of any kind, express or implied, with respect to the property or any other matters.