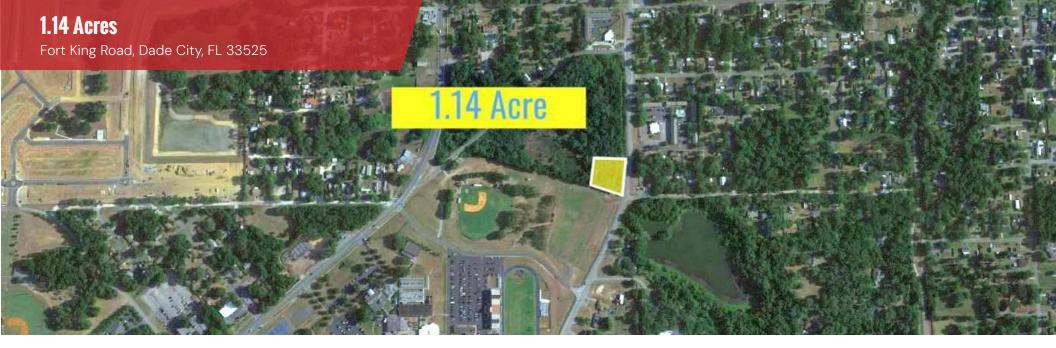

# 1.14 Acres

Fort King Road Dade City, FL 33525

1.14 Acre Zoned Commercial

# **PROPERTY DESCRIPTION**

Positioned within close proximity, less than 2,000 feet away, from Advent Health Dade City, this property boasts an enviable location for medical offices and related healthcare services, for professionals looking to establish or expand their practices. In addition to its advantageous proximity to Advent Health, this property is zoned RIO (Residential/Institutional/Office), which allows for a wide range of retail developments. Potential to be a bustling retail center, a commercial plaza, or an office complex, this property offers space for ample parking, easy accessibility, and the potential for expansion to suit your specific requirements. Assemblage opportunity is possible with neighboring 12.75 acre parcel for townhome/multi family project.