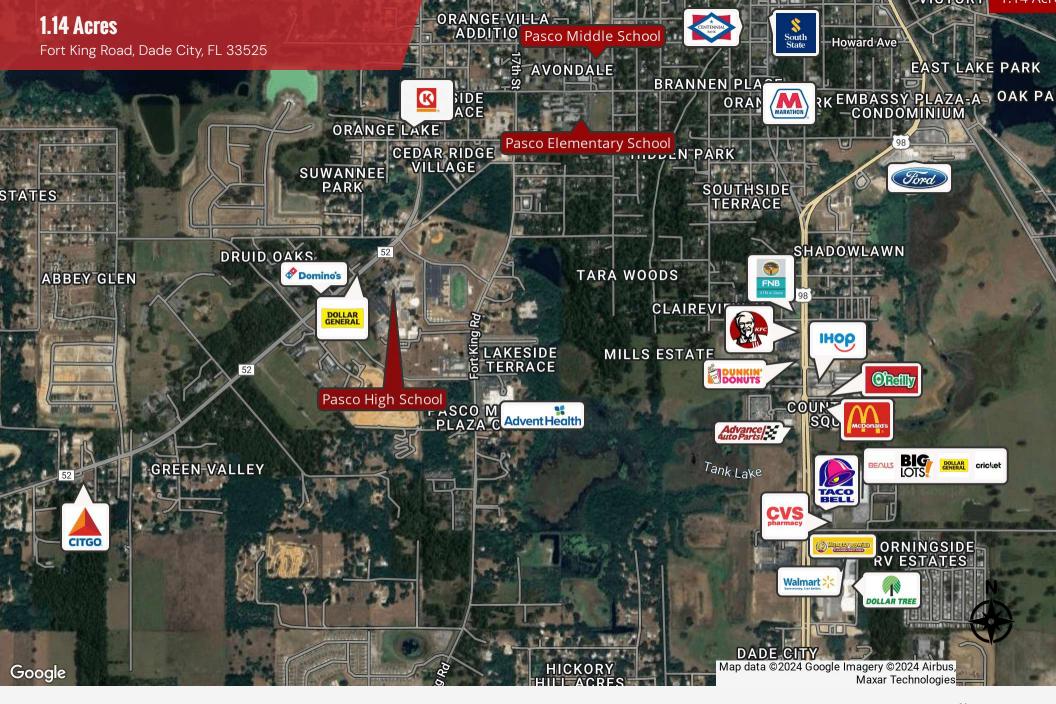

# **PROPERTY DESCRIPTION**

Positioned within close proximity, less than 2,000 feet away, from Advent Health Dade City, this property boasts an enviable location for medical offices and related healthcare services, for professionals looking to establish or expand their practices. In addition to its advantageous proximity to Advent Health, this property is zoned RIO (Residential/Institutional/Office), which allows for a wide range of retail developments. Potential to be a bustling retail center, a commercial plaza, or an office complex, this property offers space for ample parking, easy accessibility, and the potential for expansion to suit your specific requirements. Assemblage opportunity is possible with neighboring 12.75 acre parcel for townhome/multi family project.

#### **PROPERTY HIGHLIGHTS**

- The proximity to Pasco High School ensures a steady flow of potential customers, including students, faculty, and parents. Additionally, the County Fairgrounds attract large crowds during various events, further enhancing the visibility and foot traffic potential of this site.
- Dade City, known for its charming small-town atmosphere, is experiencing steady growth and economic development.