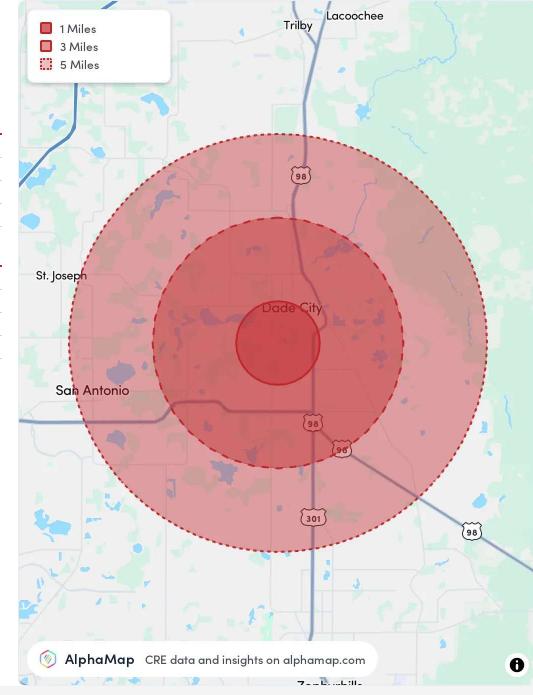

## **OFFERING SUMMARY**

| Sale Price:       |            |          | \$299,000 |
|-------------------|------------|----------|-----------|
| Lot Size:         | 1.14 Acres |          |           |
| DEMOGRAPHICS      | 1 MILE     | 3 MILES  | 5 MILES   |
| Total Households  | 1,981      | 7,574    | 11,268    |
| Total Population  | 5,258      | 20,086   | 31,018    |
| Average HH Income | \$74,519   | \$78,722 | \$93,185  |

# **1.14 Acres** Fort King Road, Dade City, FL 33525

| POPULATION                             | 1 MILE                 | 3 MILES                 | 5 MILES                  |
|----------------------------------------|------------------------|-------------------------|--------------------------|
| Total Population                       | 5,258                  | 20,086                  | 31,018                   |
| Average Age                            | 40                     | 42                      | 43                       |
| Average Age (Male)                     | 38                     | 40                      | 41                       |
| Average Age (Female)                   | 43                     | 44                      | 44                       |
|                                        |                        |                         |                          |
| HOUSEHOLD & INCOME                     | 1 MILE                 | 3 MILES                 | 5 MILES                  |
| HOUSEHOLD & INCOME<br>Total Households | <b>1 MILE</b><br>1,981 | <b>3 MILES</b><br>7,574 | <b>5 MILES</b><br>11,268 |
|                                        |                        |                         |                          |
| Total Households                       | 1,981                  | 7,574                   | 11,268                   |
| Total Households<br>Persons per HH     | 1,981<br>2.7           | 7,574<br>2.7            | 11,268<br>2.8            |

Map and demographics data derived from AlphaMap

Partner C: 813.997.3333 brent@nyecommercial.com