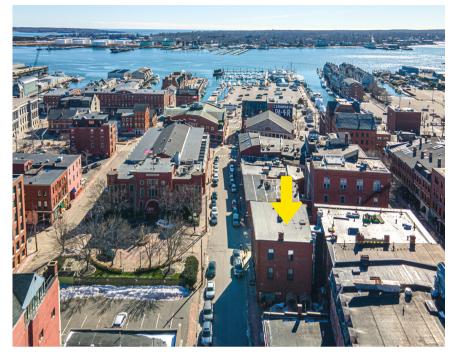

### PORTA & CO.

COMMERCIAL REAL ESTATE

# **Property Details**

46 Market Street | Portland, ME

Owner: Market Milk Partners, LLC

**Building Size:** 8,228± SF

**Lot Size:** .047 Acres

**Book/Page:** 30872/308

**Map/Lot:** 32/E/10

**Year Built:** 1900

**Renovated:** 2013 **Financials:** CA required

**Commercial Units:** 

Lower Level: Blind Pig Barber Shop

2,100± SF

First Floor: Petite Jaqeuline Bistro

2,100±SF

**Residential Units:** 

Floors 2-3: Five (5) Luxury

Studio Apartments



**Asking Price:** 

\$3,600,000







### PORTA & CO.

COMMERCIAL REAL ESTATE

# **Pictures**

46 Market Street | Portland, ME









#### CONTACT



**Anthony Struzziero**Broker
c: 207-329-2335
o: 207-747-1515

Astruzziero@portacompany.com

This information has been obtained from sources believed reliable and is intended for informational use only. The information contained herein has not been verified for accuracy or completeness. It is recommended that prospective tenants and buyers conduct their own inspection of the property and verify all information. Any reliance on this information is solely at your own risk. Photos herein are the property of their respective owners. Use of these images without the express written consent of the owner is prohibited.

PORTA & CO.

30 Milk Street, Second Floor Portland, ME 04101 207-747-1515 www.portacompany.com