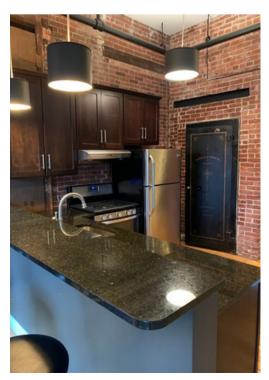

### PORTA & CO.

COMMERCIAL REAL ESTATE

# **Property Details**

46 Market Street | Portland, ME

Owner: Market Milk Partners, LLC

**Building Size:** 8,228± SF

**Lot Size:** .047 Acres

**Book/Page:** 30872/308

**Map/Lot:** 32/E/10

**Year Built:** 1900

**Renovated:** 2013 **Financials:** CA required

**Commercial Units:** 

Lower Level: Blind Pig Barber Shop

2,100± SF

First Floor: Petite Jaqeuline Bistro

2,100±SF

**Residential Units:** 

Floors 2-3: Five (5) Luxury

Studio Apartments



**Asking Price:** 

\$3,600,000







### PORTA & CO.

COMMERCIAL REAL ESTATE

# **Pictures**

46 Market Street | Portland, ME









#### CONTACT



**Anthony Struzziero**Broker
c: 207-329-2335
o: 207-747-1515

Astruzziero@portacompany.com

This information has been obtained from sources believed reliable and is intended for informational use only. The information contained herein has not been verified for accuracy or completeness. It is recommended that prospective tenants and buyers conduct their own inspection of the property and verify all information. Any reliance on this information is solely at your own risk. Photos herein are the property of their respective owners. Use of these images without the express written consent of the owner is prohibited.

PORTA & CO.

30 Milk Street, Second Floor Portland, ME 04101