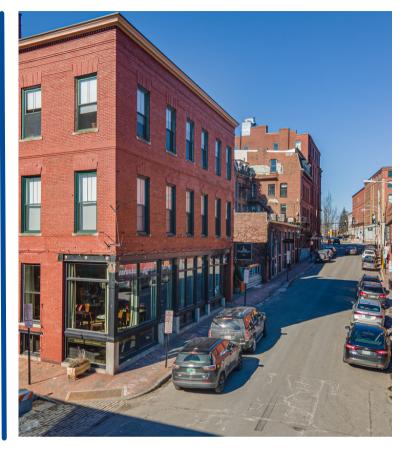

### PORTA & CO.

COMMERCIAL REAL ESTATE

# **Property Details**

46 Market Street | Portland, ME

Owner: Market Milk Partners, LLC

**Building Size:** 8,228± SF

**Lot Size:** .047 Acres

**Book/Page:** 30872/308

**Map/Lot:** 32/E/10

**Year Built:** 1900

**Renovated:** 2013 **Financials:** CA required

**Commercial Units:** 

Lower Level: Blind Pig Barber Shop

2,100± SF

First Floor: Petite Jaqeuline Bistro

2,100±SF

**Residential Units:** 

Floors 2-3: Five (5) Luxury

Studio Apartments



**Asking Price:** 

\$3,600,000







### PORTA & CO.

COMMERCIAL REAL ESTATE

# **Pictures**

46 Market Street | Portland, ME









#### CONTACT



**Anthony Struzziero**Broker
c: 207-329-2335
o: 207-747-1515

Astruzziero@portacompany.com

This information has been obtained from sources believed reliable and is intended for informational use only. The information contained herein has not been verified for accuracy or completeness. It is recommended that prospective tenants and buyers conduct their own inspection of the property and verify all information. Any reliance on this information is solely at your own risk. Photos herein are the property of their respective owners. Use of these images without the express written consent of the owner is prohibited.

PORTA & CO.

30 Milk Stree