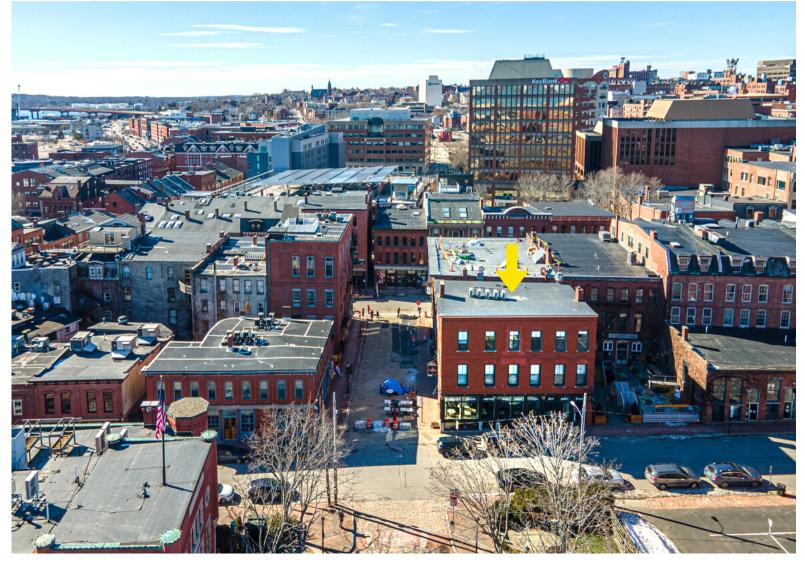

### PORTA & CO.

COMMERCIAL REAL ESTATE

# **Property Details**

46 Market Street | Portland, ME

Owner: Market Milk Partners, LLC

**Building Size:** 8,228± SF

**Lot Size:** .047 Acres

**Book/Page:** 30872/308

**Map/Lot:** 32/E/10

**Year Built:** 1900

**Renovated:** 2013 **Financials:** CA required

**Commercial Units:** 

Lower Level: Blind Pig Barber Shop

2,100± SF

First Floor: Petite Jaqeuline Bistro

2,100±SF

**Residential Units:** 

Floors 2-3: Five (5) Luxury

Studio Apartments



**Asking Price:** 

\$3,600,000







### PORTA & CO.

COMMERCIAL REAL ESTATE

# **Pictures**

46 Market Street | Portland, ME









#### CONTACT



**Anthony Struzziero**Broker
c: 207-329-2335
o: 207-747-1515

Astruzziero@portacompany.com

This information has been obtained from sources believed reliable and is intended for informational use only. The information contained herein has not been verified for accuracy or completeness. It is recommended that prospective tenants and buyers conduct their own inspection of the property and verify all information. Any reliance on this information is solely at your own risk. Photos herein are the property of their respective owners. Use of these images without the express written consent of the owner is prohibited.

PORTA & CO.

30 Milk Street, Second Floor Portland, ME 04101 207-747-1515 www.portacompany.com