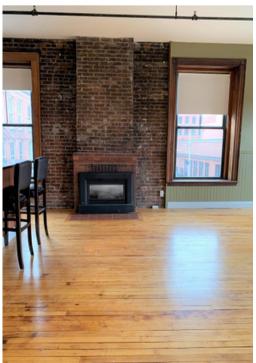

### PORTA & CO.

COMMERCIAL REAL ESTATE

# **Property Details**

46 Market Street | Portland, ME

Owner: Market Milk Partners, LLC

**Building Size:** 8,228± SF

**Lot Size:** .047 Acres

**Book/Page:** 30872/308

**Map/Lot:** 32/E/10

**Year Built:** 1900

**Renovated:** 2013 **Financials:** CA required

**Commercial Units:** 

Lower Level: Blind Pig Barber Shop

2,100± SF

First Floor: Petite Jaqeuline Bistro

2,100±SF

**Residential Units:** 

Floors 2-3: Five (5) Luxury

Studio Apartments



**Asking Price:** 

\$3,600,000







### PORTA & CO.

COMMERCIAL REAL ESTATE

# **Pictures**

46 Market Street | Portland, ME









#### CONTACT



**Anthony Struzziero**Broker
c: 207-329-2335
o: 207-747-1515

Astruzziero@portacompany.com

This information has been obtained from sources believed reliable and is intended for informational use only. The information contained herein has not been verified for accuracy or completeness. It is recommended that prospective tenants and buyers conduct their own inspection of the property and verify all information. Any reliance on this information is solely at your own risk. Photos herein are the property of their respective owners. Use of these images without the express written consent of the owner is prohibited.

PORTA & CO.

30 Milk Street, Second Floor Portland, ME 04101 20