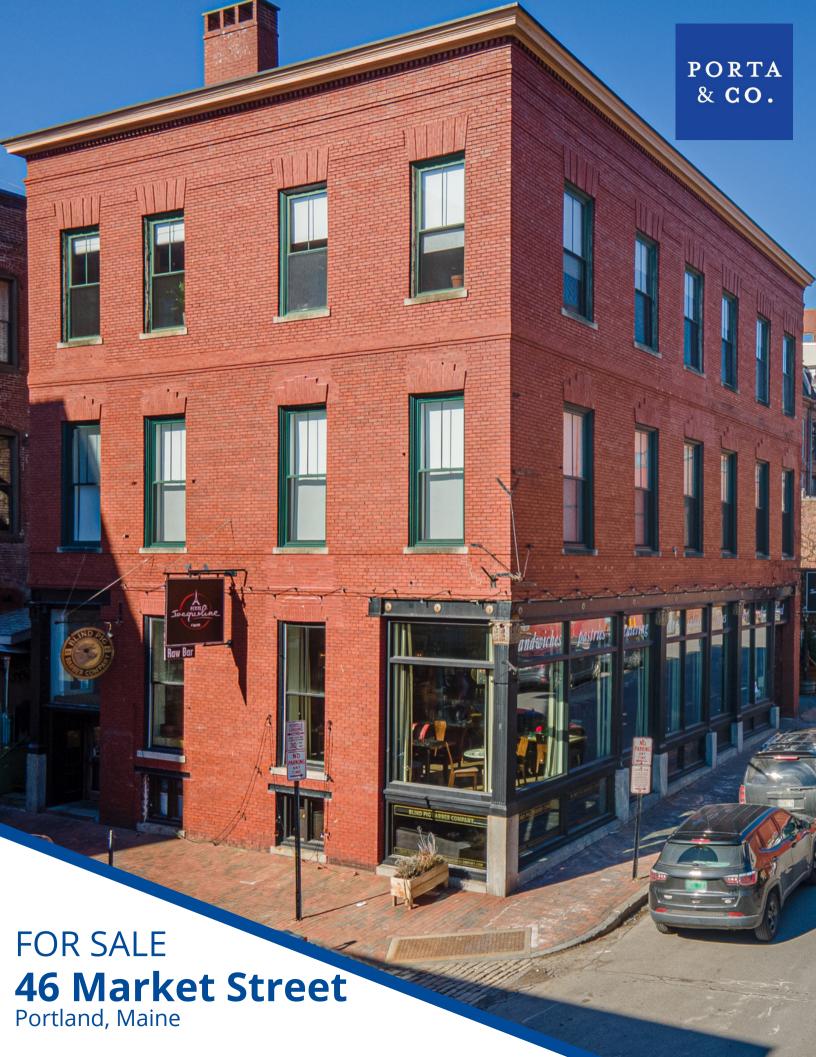

# **Property Details**

46 Market Street | Portland, ME

Owner: Market Milk Partners, LLC

**Building Size:** 8,228± SF

**Lot Size:** .047 Acres

**Book/Page:** 30872/308

**Map/Lot:** 32/E/10

**Year Built:** 1900

**Renovated:** 2013 **Financials:** CA required

**Commercial Units:** 

Lower Level: Blind Pig Barber Shop

2,100± SF

First Floor: Petite Jaqeuline Bistro

2,100±SF

**Residential Units:** 

Floors 2-3: Five (5) Luxury

Studio Apartments

**Asking Price:** 

\$3,600,000