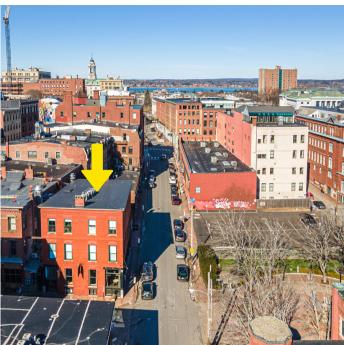

### PORTA & CO.

COMMERCIAL REAL ESTATE

# **Property Details**

46 Market Street | Portland, ME

Owner: Market Milk Partners, LLC

**Building Size:** 8,228± SF

**Lot Size:** .047 Acres

**Book/Page:** 30872/308

**Map/Lot:** 32/E/10

**Year Built:** 1900

**Renovated:** 2013 **Financials:** CA required

**Commercial Units:** 

Lower Level: Blind Pig Barber Shop

2,100± SF

First Floor: Petite Jaqeuline Bistro

2,100±SF

**Residential Units:** 

Floors 2-3: Five (5) Luxury

Studio Apartments



**Asking Price:** 

\$3,600,000







### PORTA & CO.

COMMERCIAL REAL ESTATE

# **Pictures**

46 Market Street | Portland, ME









#### CONTACT



**Anthony Struzziero**Broker
c: 207-329-2335
o: 207-747-1515

Astruzziero@portacompany.com

This information has been obtained from sources believed reliable and is intended for informational use only. The information contained herein has not been verified for accuracy or completeness. It is recommended that prospective tenants and buyers conduct their own inspection of the property and verify all information. Any reliance on this information is solely at your own risk. Photos herein are the property of their respective owners. Use of these images without the express written consent of the owner is prohibited.

PORTA & CO.

30 Milk Street, Second Floor Portland, ME 04101 207-747-1515 www.portacompany.com