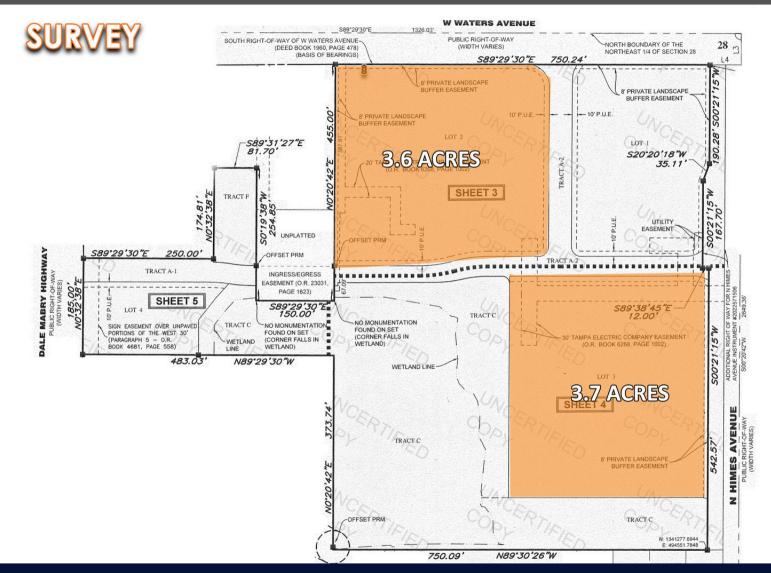

**3.7 ACRES** 

LQ Commercial

LQCRE.COM

TE MABRY

25,000 AADT, WATERS AVE

iiffy lube

Public Storage

**3.6 ACRES**