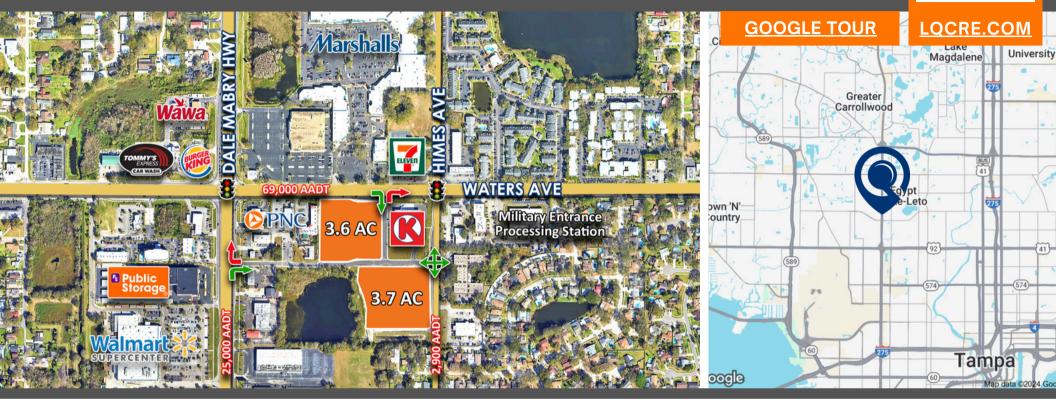

- Ideal for QSR, Bank, Fitness, Grocery and Junior Box.
- In-fill development at one of Tampa's busiest intersections.
- Convenient access to several major thoroughfares including Dale Mabry Hwy, Busch Blvd, Gunn Hwy, and Linebaugh Ave.
- Near Advent Carrollwood Hospital and St. Joseph Hospital.
- Infrastructure complete with stubbed utilities, common storm water and interior drive.

**3.7 ACRES** 

LQ Commercial

LQCRE.COM

TE MABRY

25,000 AADT, WATERS AVE

iiffy lube

Public Storage

**3.6 ACRES**