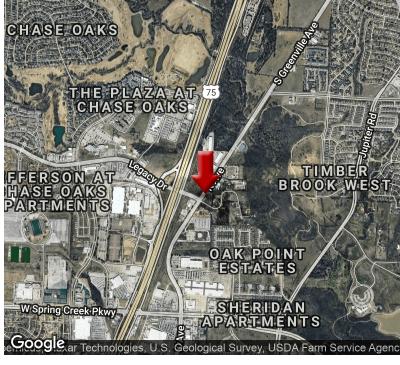

### **PROPERTY HIGHLIGHTS**

- Great visibility on busy intersection of Legacy Drive and K Avenue
- The building is +/- 1,748 SF and the land is +/- .998 Acres
- Population Demographics: 3 mile radius, +/- 98,000; 5 mile radius, +/- 241,000
- Median Household Income: 3 mile radius, +/- \$80,000; 5 mile radius, +/-\$90,000
- Traffic Levels: 25,490 VPD
- Plano is home to major corporate headquarters such as Toyota Motor North America, Intuit, Bank of America, Ericsson, McAfee, Keurig Dr. Pepper, PepsiCo, Frito-Lay, Cinemark, Pizza Hut, U.S., NTT DATA (formerly Dell Services), Hewlett Packard Enterprise, FedEx Office and many others