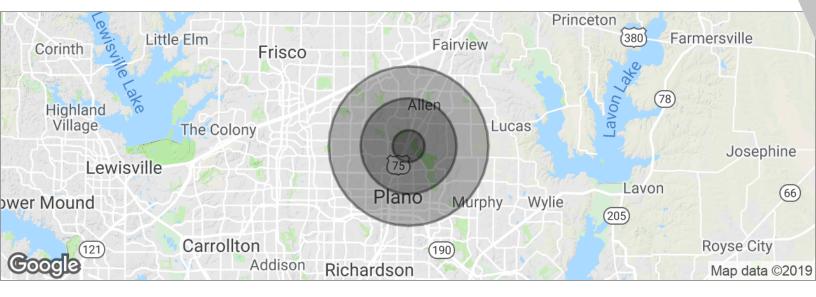

### **PROPERTY HIGHLIGHTS**

- Great visibility on busy intersection of Legacy Drive and K Avenue
- The building is +/- 1,748 SF and the land is +/- .998 Acres
- Population Demographics: 3 mile radius, +/- 98,000; 5 mile radius, +/- 241,000
- Median Household Income: 3 mile radius, +/- \$80,000; 5 mile radius, +/-\$90,000
- Traffic Levels: 25,490 VPD
- Plano is home to major corporate headquarters such as Toyota Motor North America, Intuit, Bank of America, Ericsson, McAfee, Keurig Dr. Pepper, PepsiCo, Frito-Lay, Cinemark, Pizza Hut, U.S., NTT DATA (formerly Dell Services), Hewlett Packard Enterprise, FedEx Office and many others

# **COMMERCIAL LAND RE-DEVELOPMENT OPPORTUNITY**

6700 K Ave, Plano, TX 75074

| POPULATION                            | 1 MILE              | 3 MILES               | 5 MILES               |
|---------------------------------------|---------------------|-----------------------|-----------------------|
| Total population                      | 10,254              | 97,927                | 241,690               |
| Median age                            | 30.3                | 33.8                  | 35.1                  |
| Median age (male)                     | 29.0                | 32.5                  | 34.3                  |
| Median age (Female)                   | 32.2                | 35.4                  | 36.1                  |
|                                       |                     |                       |                       |
| HOUSEHOLDS & INCOME                   | 1 MILE              | 3 MILES               | 5 MILES               |
| HOUSEHOLDS & INCOME  Total households | <b>1 MILE</b> 3,644 | <b>3 MILES</b> 34,991 | <b>5 MILES</b> 85,663 |
|                                       |                     |                       |                       |
| Total households                      | 3,644               | 34,991                | 85,663                |