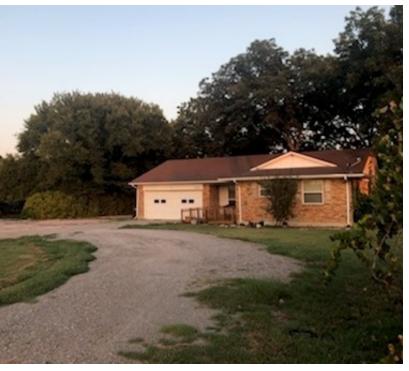

# COMMERCIAL LAND RE-DEVELOPMENT OPPORTUNITY

6700 K Ave, Plano, Texas 75074

### **OFFERING SUMMARY**

**SALE PRICE:** \$1,095,000

LOT SIZE: 1 Acre

**PRICE / SF:** \$25.14

### **PROPERTY OVERVIEW**

Outstanding Re-Development Opportunity; Freestanding building minutes away from the Samsung Electronics America corporate headquarters and Watters Creek neighborhood shopping center. Located inside an Opportunity Zone which would provide a tax incentive for investors. Great traffic counts in a large suburban submarket with appealing demographics.

### **PROPERTY HIGHLIGHTS**

- Great visibility on busy intersection of Legacy Drive and K Avenue
- The building is +/- 1,748 SF and the land is +/- .998 Acres
- Population Demographics: 3 mile radius, +/- 98,000; 5 mile radius, +/- 241,000
- Median Household Income: 3 mile radius, +/- \$80,000; 5 mile radius, +/-\$90,000
- Traffic Levels: 25,490 VPD
- Plano is home to major corporate headquarters such as Toyota Motor North America, Intuit, Bank of America, Ericsson, McAfee, Keurig Dr. Pepper, PepsiCo, Frito-Lay, Cinemark, Pizza Hut, U.S., NTT DATA (formerly Dell Services), Hewlett Packard Enterprise, FedEx Office and many others