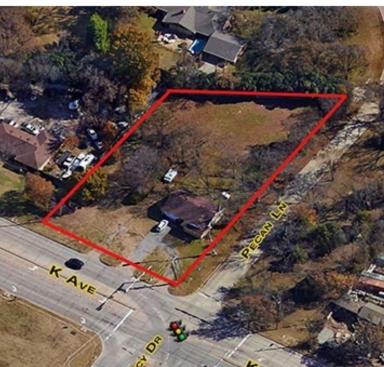

### **PROPERTY OVERVIEW**

Outstanding Re-Development Opportunity; Freestanding building minutes away from the Samsung Electronics America corporate headquarters and Watters Creek neighborhood shopping center. Located inside an Opportunity Zone which would provide a tax incentive for investors. Great traffic counts in a large suburban submarket with appealing demographics.

### **PROPERTY HIGHLIGHTS**

- Great visibility on busy intersection of Legacy Drive and K Avenue
- The building is +/- 1,748 SF and the land is +/- .998 Acres
- Population Demographics: 3 mile radius, +/- 98,000; 5 mile radius, +/- 241,000
- Median Household Income: 3 mile radius, +/- \$80,000; 5 mile radius, +/-\$90,000
- Traffic Levels: 25,490 VPD
- Plano is home to major corporate headquarters such as Toyota Motor North America, Intuit, Bank of America, Ericsson, McAfee, Keurig Dr. Pepper, PepsiCo, Frito-Lay, Cinemark, Pizza Hut, U.S., NTT DATA (formerly Dell Services), Hewlett Packard Enterprise, FedEx Office and many others