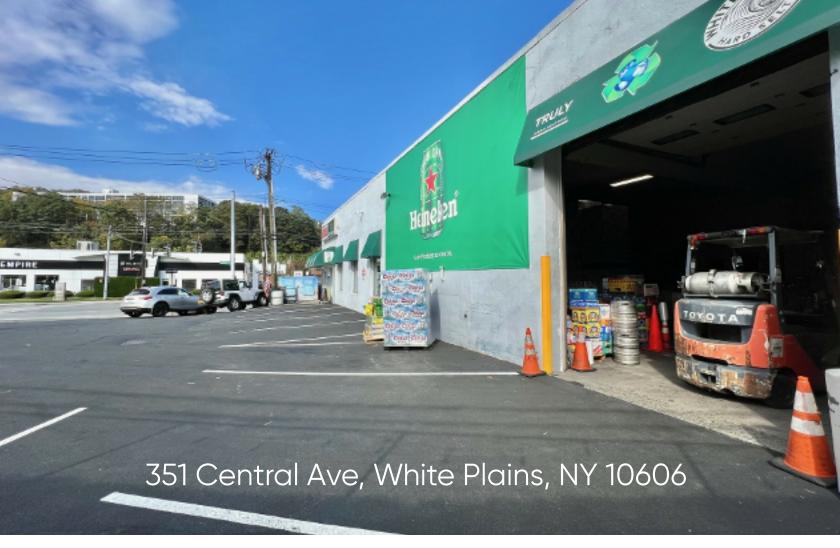

## Free Standing Building with Parking | For Sale

## Owner Finacing Available To Qualified Buyers

This property boasts a generous 3,876 square feet of space with impressive 16.5-foot ceilings, providing ample room for a variety of business endeavors. Additionally, with 13 convenient parking spaces, accessibility is seamlessly facilitated. Positioned in a bustling high-traffic area with a daily influx of 24,000 cars, both visibility and foot traffic are virtually assured.