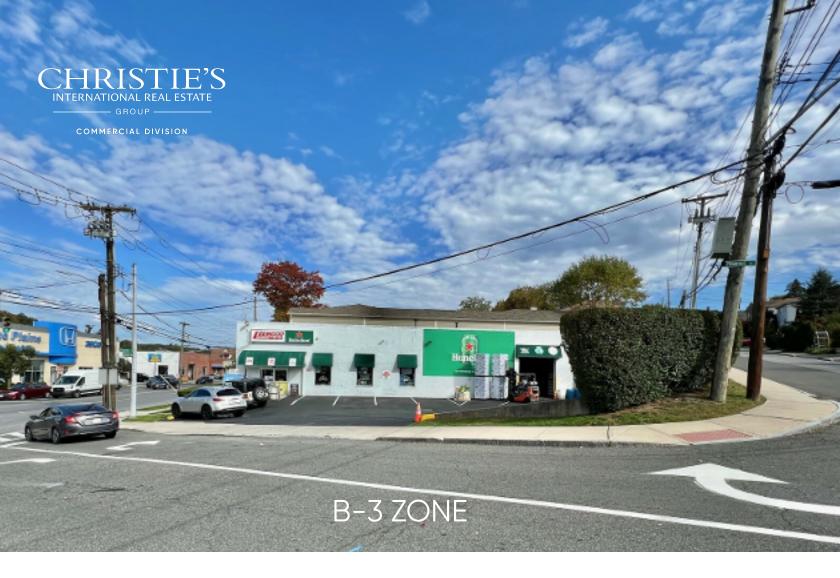

A re-development of the parcel into Multi-Family or Mixed-Use property is a permitted use within the B-3 zone of White Plains municipality.