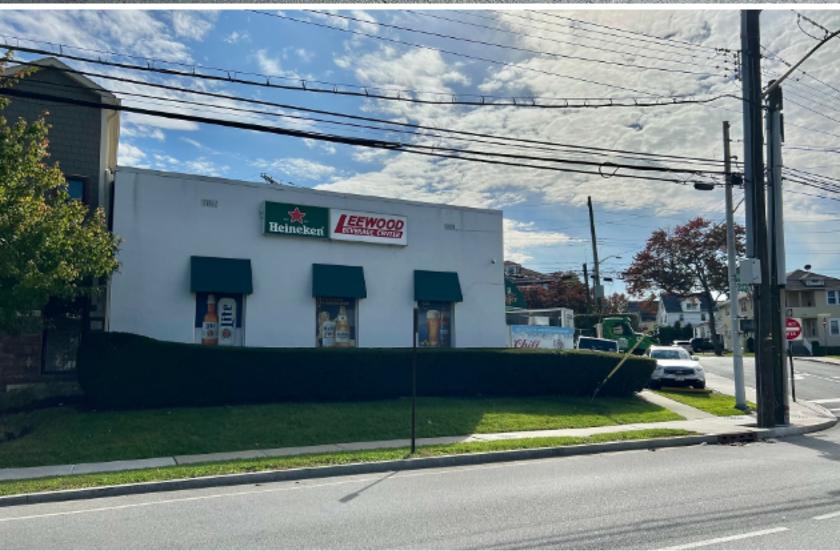

## Free Standing Building with Parking | For Sale

## Owner Finacing Available To Qualified Buyers

This property boasts a generous 3,876 square feet of space with impressive 16.5-foot ceilings, providing ample room for a variety of business endeavors. Additionally, with 13 convenient parking spaces, accessibility is seamlessly facilitated. Positioned in a bustling high-traffic area with a daily influx of 24,000 cars, both visibility and foot traffic are virtually assured.