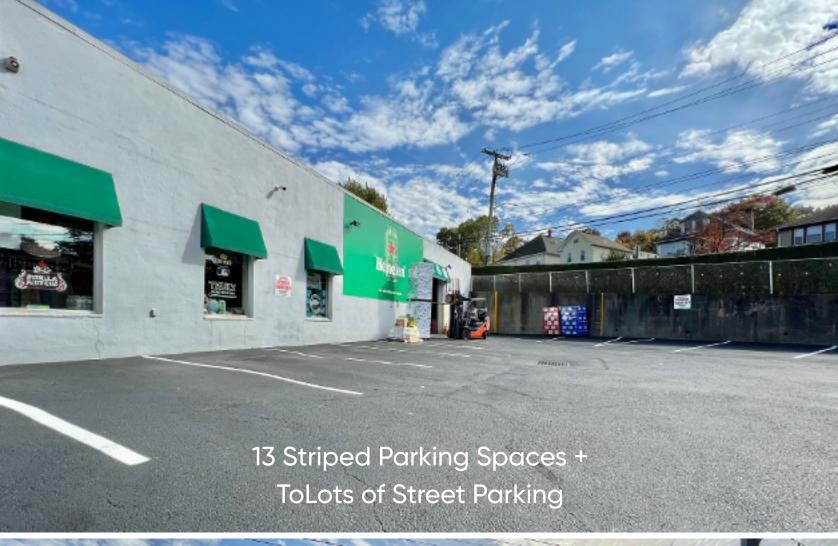

## Owner Finacing Available To Qualified Buyers

This property boasts a generous 3,876 square feet of space with impressive 16.5-foot ceilings, providing ample room for a variety of business endeavors. Additionally, with 13 convenient parking spaces, accessibility is seamlessly facilitated. Positioned in a bustling high-traffic area with a daily influx of 24,000 cars, both visibility and foot traffic are virtually assured.