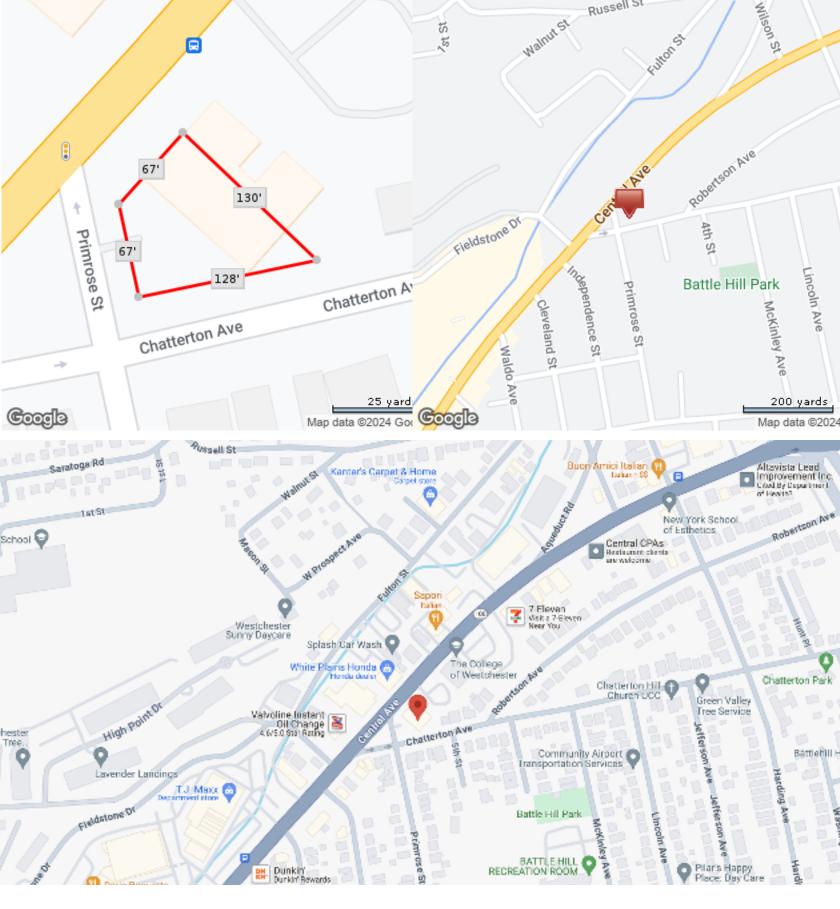

• Price: \$3,099,000

• Lot: 8,712 SF

• 2023 Taxes:

\$32,000

• Acres: 0.29

• Traffic: 24,000

**Cars Daily** 

BRYAN LANZA
Licensed Associate Broker
Director of Commercial Division
M: 914.262.2598
blanza@ciregroupcommercial.com