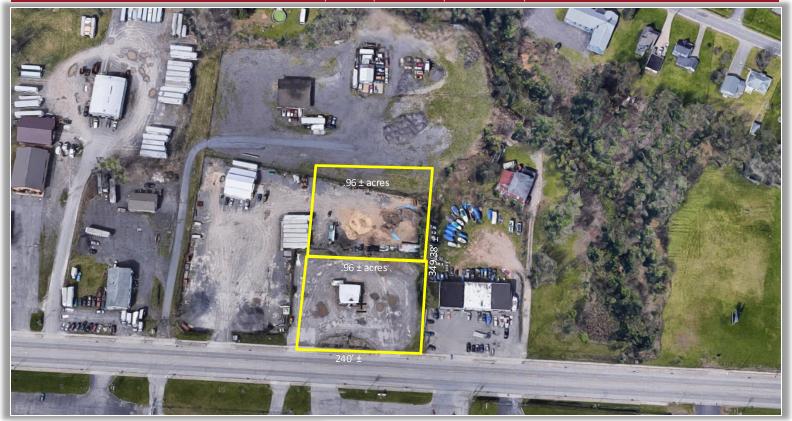

## **PROPERTY HIGHLIGHTS**

Parcel Size: 1.92 ± acres available
Zoning: GC- General Commercial
Tax Parcel ID: Portion of 293.003-3-38

Sale Price:  $$439,000.00 \text{ for } .96 \pm acres \& $695,000.00 \text{ for } 1.92 \pm acres$ 

Taxes: TBD after sub-division

Comments: Re-development site located 2.7 ± miles to the NYS Thruway. 1

± miles to the Marcy Nanocenter at SUNY Polytechnic Institute.