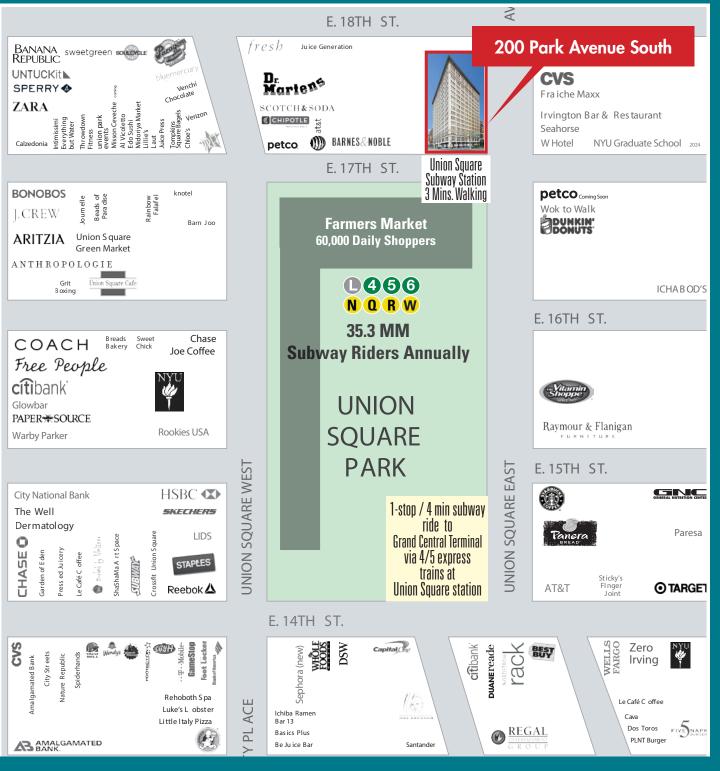

# **200 Park Avenue South**

Northwest Corner of East 17th Street, Union Square

New Prebuilt Suites 1,618 - 2,535 RSF Steps from all that Union Square's Surrounding Area Offers Green Market, Restaurants, Retail, Citibike & other work/lifestyle benefits

**Direct access to the Union Square transportation** hub's 4 5 6 L N Q R W express/local subways and NJ 🛲 train at 23rd Street/6th Avenue station

ABS Partners Real Estate, as the exclusive agent is pleased to offer the following opportunity for lease:

- Overlooking Union Square Park offering tenants a burgeoning submarket full of creative tenancy
- 12'-2" Ceiling heights and tenant controlled air conditioning
- Card-key security system providing 24/7/365 access via attended lobby
- Direct access to the Union Square transportation hub's **456 NOR** wexpress and local subway lines, and vicinity of NJ **w** station at 23rd St/6th Ave, and **123 BD D D w** trains along 14th St between 6th and 7th Aves
- Steps from the farmers market and Broadway's retail corridor offering a wide selection of shopping and dining options, fitness studios, and a myriad of other work/lifestyle benefits