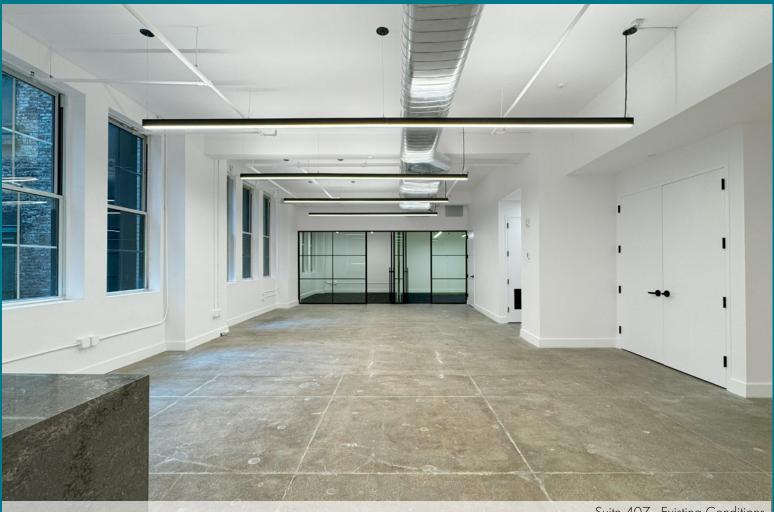

Suite 407 - Existing Conditions

### EAST 17TH STREET

SUITE 407 - 2,535 RSF

# **CLICK To View Virtual Tour**

(1) Conference room, (1) office, wet pantry, open area