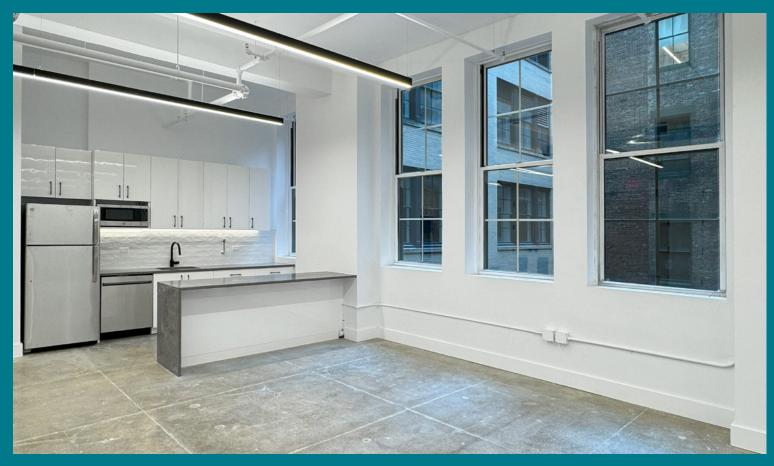

Suite 407 - Existing Conditions

### EAST 17TH STREET

SUITE 407 - 2,535 RSF

# **CLICK To View Virtual Tour**

(1) Conference room, (1) office, wet pantry, open area