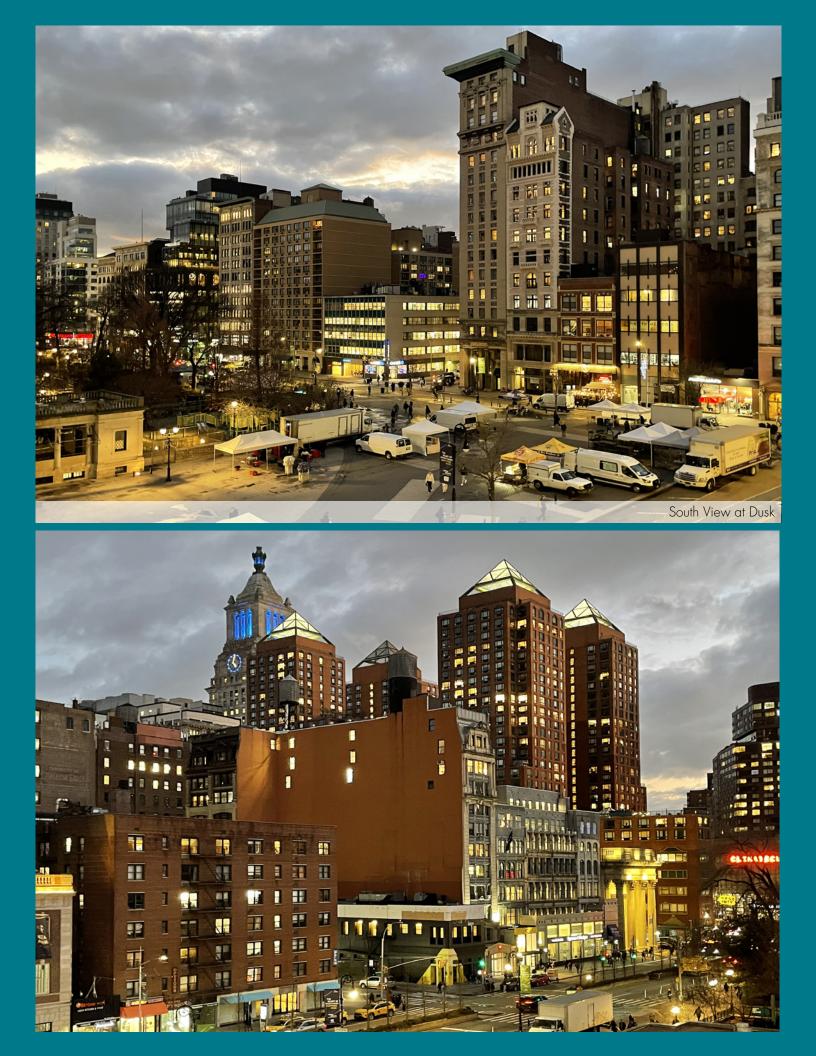

- Overlooking Union Square Park offering tenants a burgeoning submarket full of creative tenancy
- 12'-2" Ceiling heights and tenant controlled air conditioning
- Card-key security system providing 24/7/365 access via attended lobby
- Direct access to the Union Square transportation hub's **456 NOR** wexpress and local subway lines, and vicinity of NJ **w** station at 23rd St/6th Ave, and **123 BD D D w** trains along 14th St between 6th and 7th Aves
- Steps from the farmers market and Broadway's retail corridor offering a wide selection of shopping and dining options, fitness studios, and a myriad of other work/lifestyle benefits