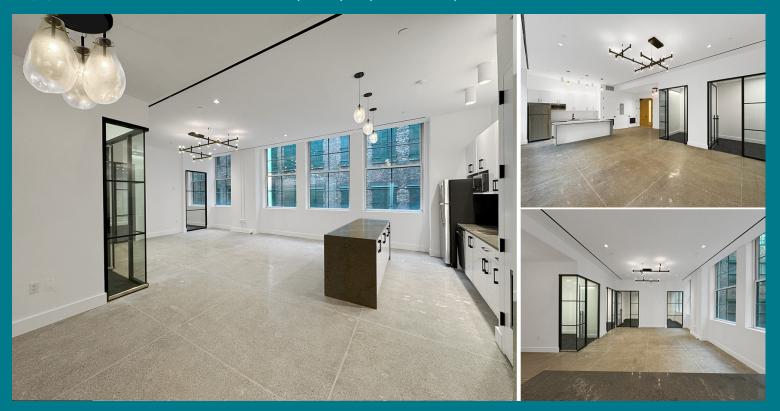

## SUITE 401 - 1,618 RSF

# **CLICK To View Virtual Tour**

(1) Conference room/office, wet pantry, open area, phone room

For further information and/or inspection, please contact: