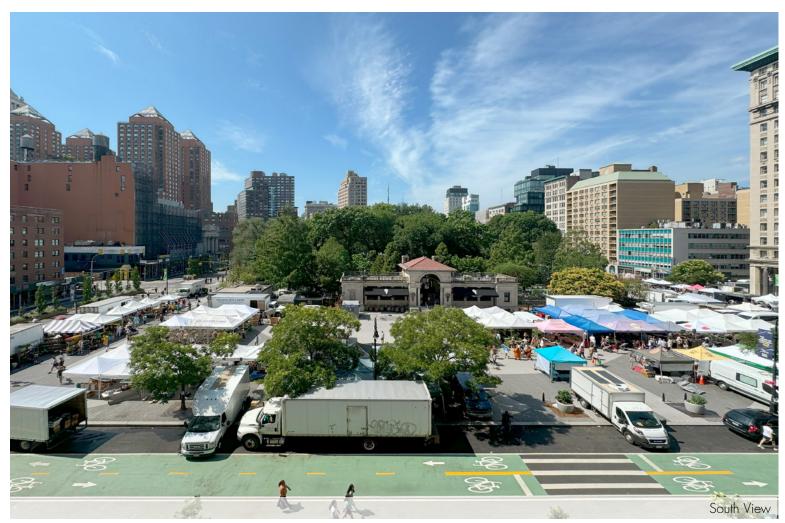

# **200 Park Avenue South**

Northwest Corner of East 17th Street, Union Square

New Prebuilt Suites 1,618 - 2,535 RSF Steps from all that Union Square's Surrounding Area Offers Green Market, Restaurants, Retail, Citibike & other work/lifestyle benefits

- Overlooking Union Square Park offering tenants a burgeoning submarket full of creative tenancy
- 12'-2" Ceiling heights and tenant controlled air conditioning
- Card-key security system providing 24/7/365 access via attended lobby
- Direct access to the Union Square transportation hub's **456 NOR** wexpress and local subway lines, and vicinity of NJ **w** station at 23rd St/6th Ave, and **123 BD D D w** trains along 14th St between 6th and 7th Aves
- Steps from the farmers market and Broadway's retail corridor offering a wide selection of shopping and dining options, fitness studios, and a myriad of other work/lifestyle benefits