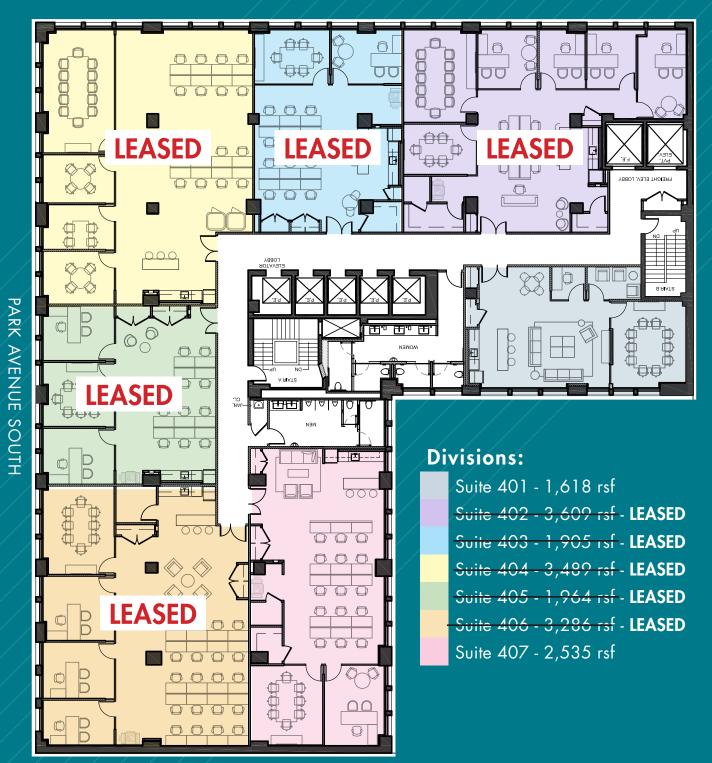

Brand New Prebuilt Units that offer a variety of sizes and layouts to meet a range of different space requirements

Suite 401: 1,618 rsf Suite 407: 2,535 rsf

Possession: Immediate Rent: Call or email for details

### EAST 17TH STREET

SUITE 407 - 2,535 RSF

## SUITE 401 - 1,618 RSF