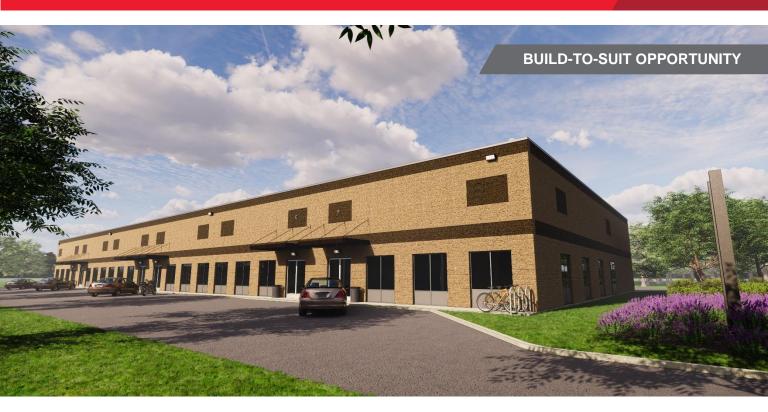

## FOR LEASE 31 Corporate Circle

East Syracuse, New York 13057

### New Construction 24,000± SF Industrial Building

#### **Property Highlights**

- DeStefano Development will build a facility to meet a user's needs (240' x 100')
- 15' clear height in warehouse
- · Customized number of docks and drive-ins
- Two-acre lot
- Corporate Circle offers great access to Carrier Circle and I-90