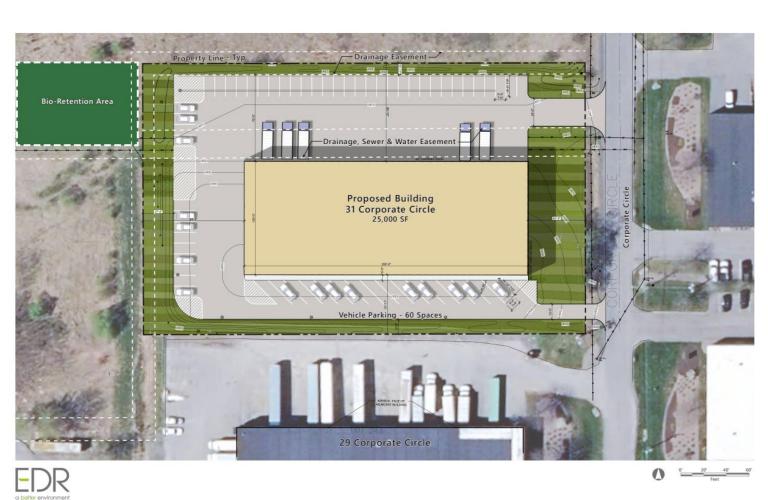

# FOR LEASE 31 Corporate Circle

East Syracuse, New York 13057

**Proposed Facility Layout** 

#### **Property Highlights**

- DeStefano Development will build a facility to meet a user's needs (240' x 100')
- 15' clear height in warehouse
- · Customized number of docks and drive-ins
- Two-acre lot
- Corporate Circle offers great access to Carrier Circle and I-90