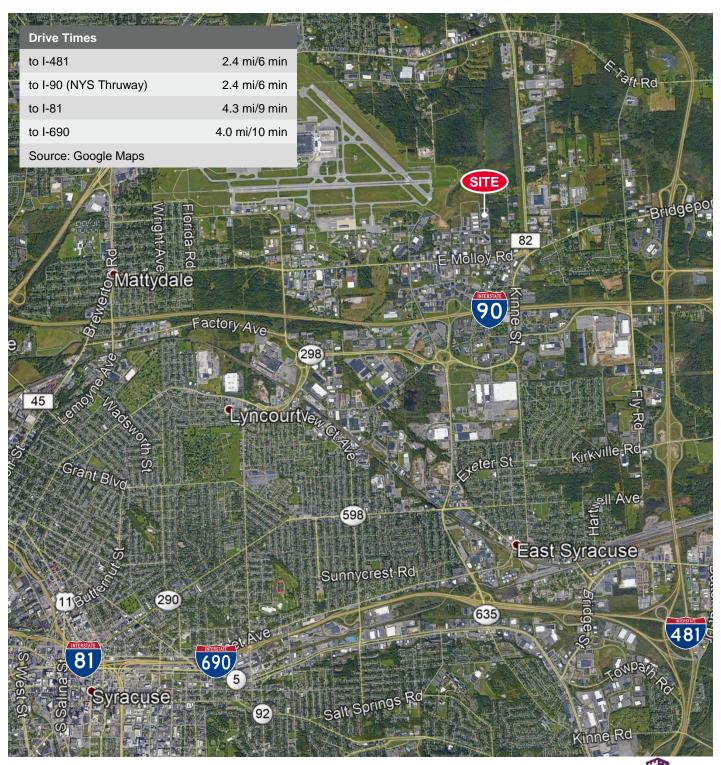

### **FOR LEASE** 31 Corporate Circle

East Syracuse, New York 13057

#### **Property Highlights**

- DeStefano Development will build a facility to meet a user's needs (240' x 100')
- 15' clear height in warehouse
- · Customized number of docks and drive-ins
- Two-acre lot
- Corporate Circle offers great access to Carrier Circle and I-90